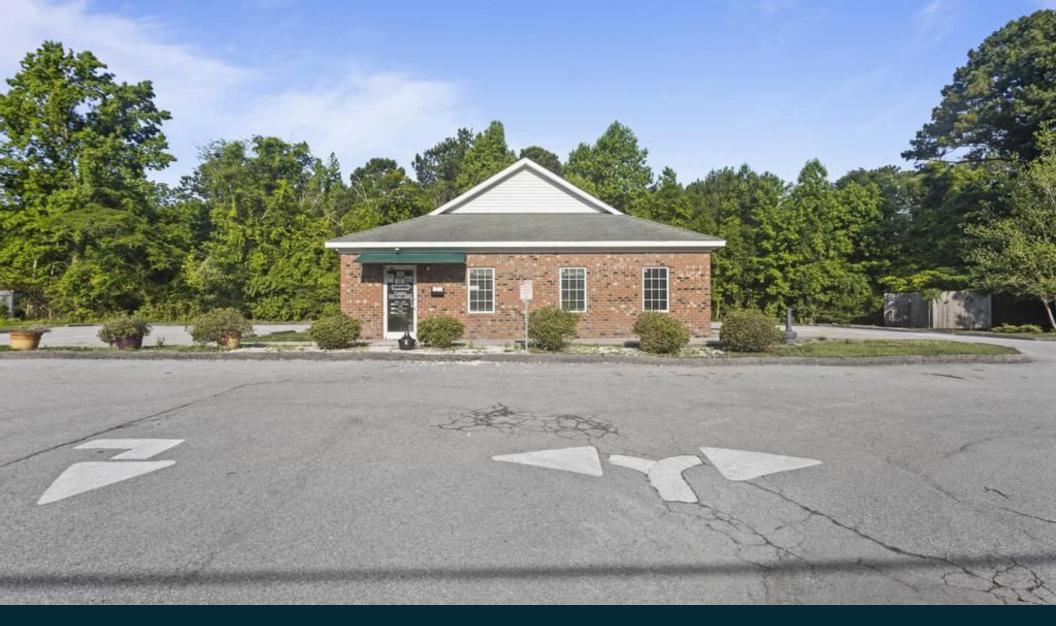

## FOR SALE OR LEASE

SUN COAST PARTNERS COMMERCIAL 1430 Commonwealth Drive, Suite 102 Wilmington, NC 28403 910 350 1200 | scpcommercial.com

This 2500+ HSF Brick Building, centrally located in Jacksonville, would make a great location for a Medical, Dental or Veterinary office. It would also be ideal for a Business or Real Estate Office as well.

## **ADDITIONAL FEATURES**

- Property is easily accessible from Western Blvd. and Hwy 24
- 1.05 Acres with a paved parking lot and nicely landscaped
- 24 Parking spaces with two ADA spaces
- Interior features 11 operatories/offices, reception areas, 2 bathrooms, break room and a storage closet
- Built in 2008