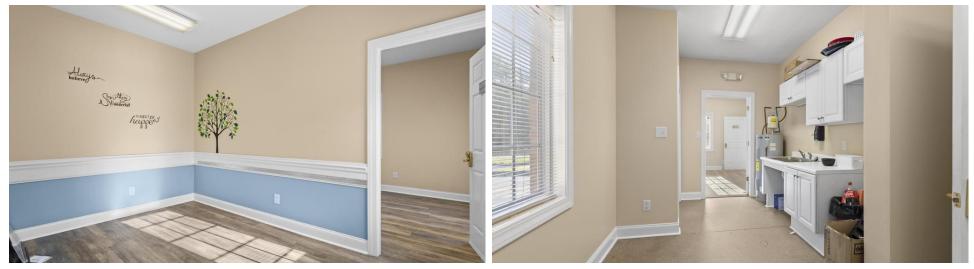

## **ADDITIONAL FEATURES**

- Property is easily accessible from Western Blvd. and Hwy 24
- 1.05 Acres with a paved parking lot and nicely landscaped
- 24 Parking spaces with two ADA spaces
- Interior features 11 operatories/offices, reception areas, 2 bathrooms, break room and a storage closet
- Built in 2008