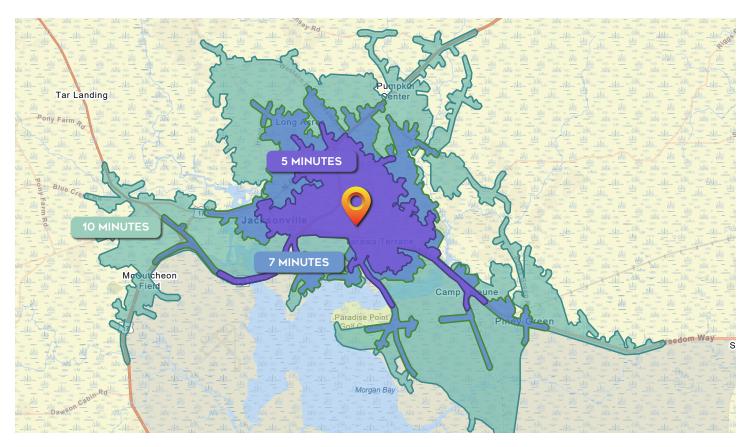

| DEMOGRAPHICS      | 5 MINUTES | 7 MINUTES | 10 MINUTES |
|-------------------|-----------|-----------|------------|
| Total Population  | 9,910     | 23,842    | 55,134     |
| Average Age       | 26.5      | 26.9      | 28         |
| Households        | 4,270     | 9,460     | 21,706     |
| Average HH Size   | 2.24      | 2.37      | 2.46       |
| Median HH Income  | \$42,493  | \$48,489  | \$51,010   |
| Average HH Income | \$55,411  | \$74,842  | \$74,335   |
| Per Capita Income | \$22,600  | \$29,553  | \$29,671   |