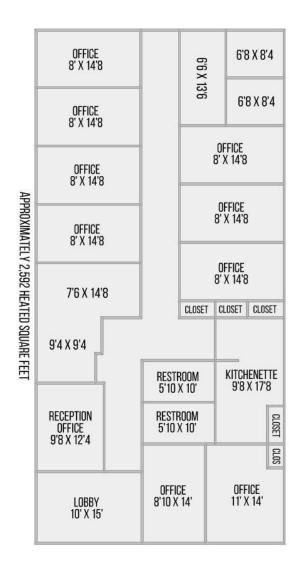

## **ADDITIONAL FEATURES**

- Property is easily accessible from Western Blvd. and Hwy 24
- 1.05 Acres with a paved parking lot and nicely landscaped
- 24 Parking spaces with two ADA spaces
- Interior features 11 operatories/offices, reception areas, 2 bathrooms, break room and a storage closet
- Built in 2008

## 806 Bell Fork Road Jacksonville, NC 28540

| G                   |                      |  |  |
|---------------------|----------------------|--|--|
| BUILDING SIZE (RSF) | 2,592± SF            |  |  |
| SALE PRICE          | \$790,000            |  |  |
| LEASE RATE          | \$22.68 PSF (Annual) |  |  |
| LEASE TYPE          | NNN                  |  |  |
| BASE MONTHLY RENT   | \$4,900              |  |  |
| OPPORTUNITY ZONE    | Yes                  |  |  |
| ZONING              | COMMERCIAL           |  |  |