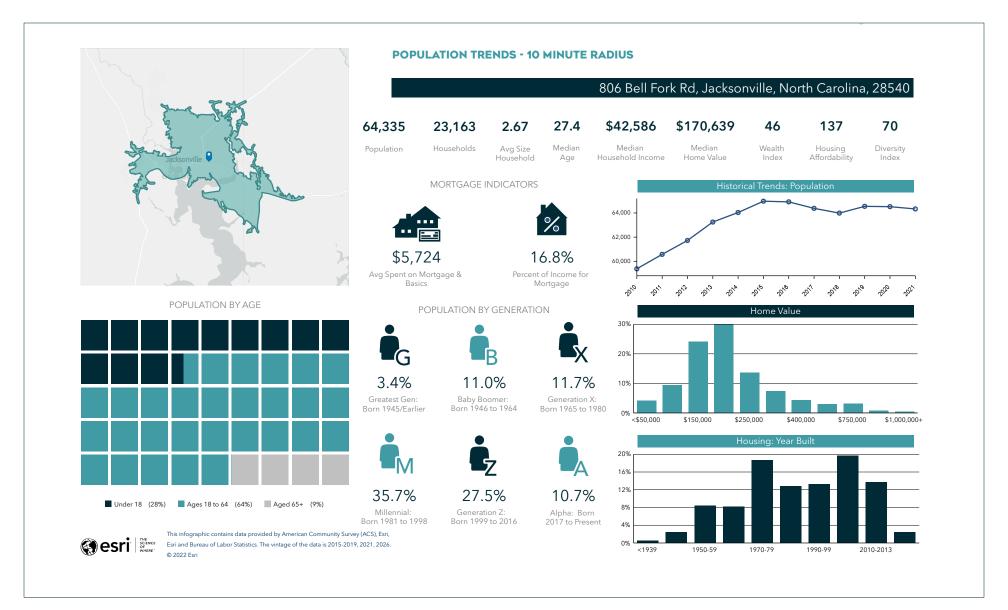

| DEMOGRAPHICS      | 5 MINUTES | 7 MINUTES | 10 MINUTES |
|-------------------|-----------|-----------|------------|
| Total Population  | 9,910     | 23,842    | 55,134     |
| Average Age       | 26.5      | 26.9      | 28         |
| Households        | 4,270     | 9,460     | 21,706     |
| Average HH Size   | 2.24      | 2.37      | 2.46       |
| Median HH Income  | \$42,493  | \$48,489  | \$51,010   |
| Average HH Income | \$55,411  | \$74,842  | \$74,335   |
| Per Capita Income | \$22,600  | \$29,553  | \$29,671   |