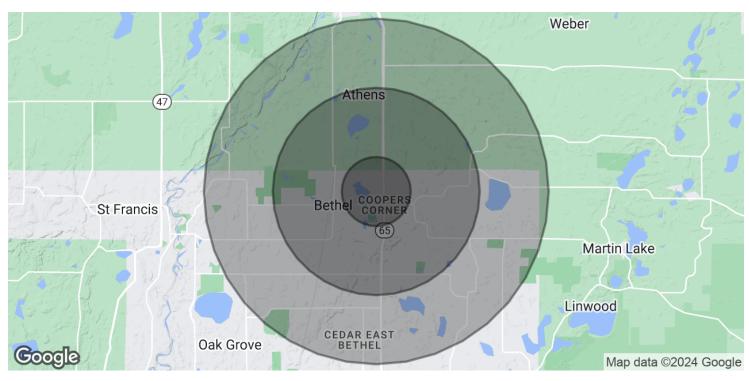

#### **OFFERING SUMMARY**

| Sale Price:            | \$ 239,500 |
|------------------------|------------|
| Lot Size:              | 3.00 Acres |
| Property Taxes (2023): | \$ 989     |

| DEMOGRAPHICS      | 1 MILE   | 3 MILES  | 5 MILES  |
|-------------------|----------|----------|----------|
| Total Households  | 360      | 2,189    | 5,260    |
| Total Population  | 863      | 5,684    | 14,324   |
| Average HH Income | \$91,028 | \$96,712 | \$98,759 |

#### EAST BETHEL LAND | CORNER LOT ON HIGH-TRAFFIC HIGHWAY 65 !

XXXXX Johnson Street NE, East Bethel, MN 55005

| POPULATION           | 1 MILE    | 3 MILES   | 5 MILES   |
|----------------------|-----------|-----------|-----------|
| Total Population     | 863       | 5,684     | 14,324    |
| Average Age          | 39.6      | 38.9      | 39.4      |
| Average Age (Male)   | 40.1      | 39.2      | 39.3      |
| Average Age (Female) | 39.2      | 39.4      | 39.7      |
|                      |           |           |           |
| HOUSEHOLDS & INCOME  | 1 MILE    | 3 MILES   | 5 MILES   |
| Total Households     | 360       | 2,189     | 5,260     |
| # of Persons per HH  | 2.4       | 2.6       | 2.7       |
| Average HH Income    | \$91,028  | \$96,712  | \$98,759  |
| Average House Value  | \$238,602 | \$249,850 | \$266,403 |