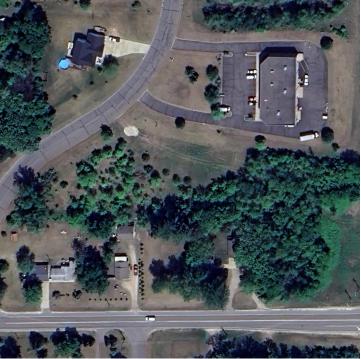

#### **PROPERTY DESCRIPTION**

PRIME VISIBILITY directly on Highway 65 in East Bethel! Located on the NW corner of Highway 65 & 237th.

3.0 ACRE corner lot for your next business venture, Zoned I-INDUSTRIAL with easy access from highway and side street. City would consider other uses for this parcel.

Can be sold separately or combined with Industrial Office/Warehouse/Flex building located next door at 23773 Johnson St NE, for a discounted price!

Plat recorded, Electricity & Natural Gas available yet not connected. Well & Septic in the area.