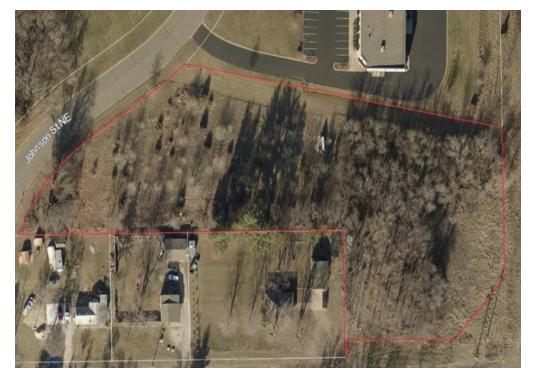

#### **PROPERTY DESCRIPTION**

PRIME VISIBILITY directly on Highway 65 in East Bethel! Located on the NW corner of Highway 65 & 237th.

3.0 ACRE corner lot for your next business venture, Zoned I-INDUSTRIAL with easy access from highway and side street. City would consider other uses for this parcel.

Can be sold separately or combined with Industrial Office/Warehouse/Flex building located next door at 23773 Johnson St NE, for a discounted price!

Plat recorded, Electricity & Natural Gas available yet not connected. Well & Septic in the area.