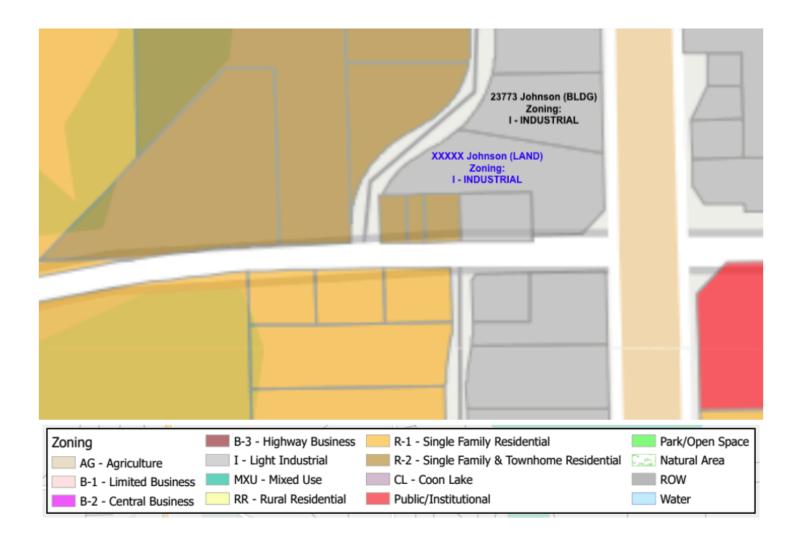

#### **PROPERTY DESCRIPTION**

PRIME VISIBILITY directly on Highway 65 in East Bethel! Located on the NW corner of Highway 65 & 237th.

3.0 ACRE corner lot for your next business venture, Zoned I-INDUSTRIAL with easy access from highway and side street. City would consider other uses for this parcel.

Can be sold separately or combined with Industrial Office/Warehouse/Flex building located next door at 23773 Johnson St NE, for a discounted price!

Plat recorded, Electricity & Natural Gas available yet not connected. Well & Septic in the area.