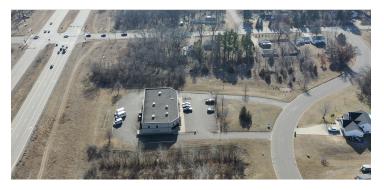

#### **PROPERTY DESCRIPTION**

PRIME VISIBILITY directly on Highway 65 in East Bethel! Located on the NW corner of Highway 65 & 237th.

3.0 ACRE corner lot for your next business venture, Zoned I-INDUSTRIAL with easy access from highway and side street. City would consider other uses for this parcel.

Can be sold separately or combined with Industrial Office/Warehouse/Flex building located next door at 23773 Johnson St NE, for a discounted price!

Plat recorded, Electricity & Natural Gas available yet not connected. Well & Septic in the area.