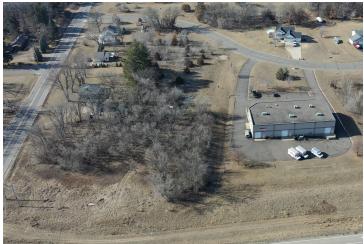

#### **PROPERTY DESCRIPTION**

PRIME VISIBILITY directly on Highway 65 in East Bethel! Located on the NW corner of Highway 65 & 237th.

3.0 ACRE corner lot for your next business venture, Zoned I-INDUSTRIAL with easy access from highway and side street. City would consider other uses for this parcel.

Can be sold separately or combined with Industrial Office/Warehouse/Flex building located next door at 23773 Johnson St NE, for a discounted price!

Plat recorded, Electricity & Natural Gas available yet not connected. Well & Septic in the area.