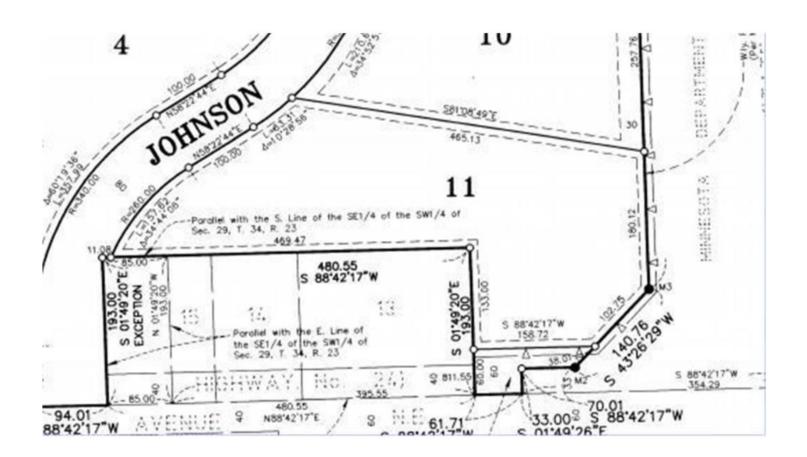

#### **PROPERTY DESCRIPTION**

PRIME VISIBILITY directly on Highway 65 in East Bethel! Located on the NW corner of Highway 65 & 237th.

3.0 ACRE corner lot for your next business venture, Zoned I-INDUSTRIAL with easy access from highway and side street. City would consider other uses for this parcel.

Can be sold separately or combined with Industrial Office/Warehouse/Flex building located next door at 23773 Johnson St NE, for a discounted price!

Plat recorded, Electricity & Natural Gas available yet not connected. Well & Septic in the area.