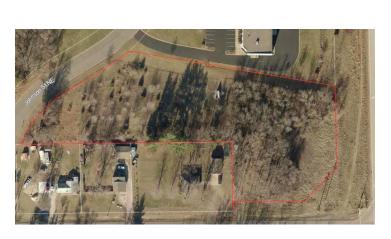

#### **PROPERTY DESCRIPTION**

PRIME VISIBILITY directly on Highway 65 in East Bethel! Located on the NW corner of Highway 65 & 237th.

3.0 ACRE corner lot for your next business venture, Zoned I-INDUSTRIAL with easy access from highway and side street. City would consider other uses for this parcel.

Can be sold separately or combined with Industrial Office/Warehouse/Flex building located next door at 23773 Johnson St NE, for a discounted price!

Plat recorded, Electricity & Natural Gas available yet not connected. Well & Septic in the area.