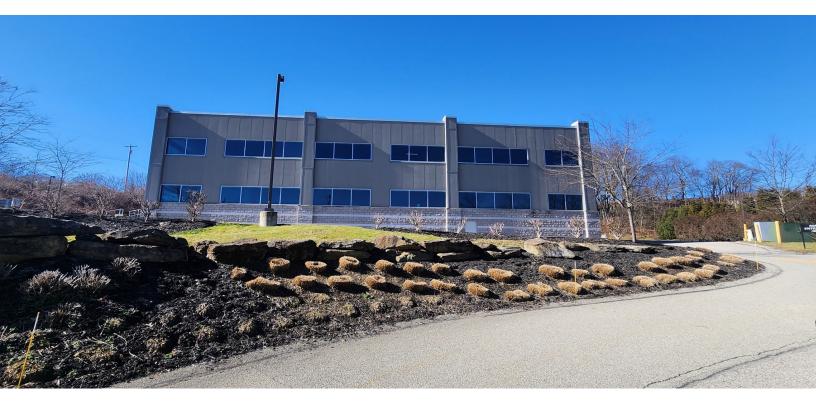

Class A suburban office Conveniently located

### **Property Description**

The Sunset Building has 3 professional offices suites available for immediate occupancy. There are a variety of sizes to meet your needs from 1,012 sf to 1,979 sf.

#### **Property Highlights**

- The Sunset Building has 3 office suites available for immediate occupancy
- Professionally managed
- New paint and carpet based on terms
- The building offers plenty of FREE parking
- 100% Sprinklered
- Located conveniently to I79
- Plenty of nearby amenities such as Soergel Orchards, Starbucks, T Bones Market, Pomodoro and Franklin Village
- Perfect for legal services, business services, financial services, tech, startups