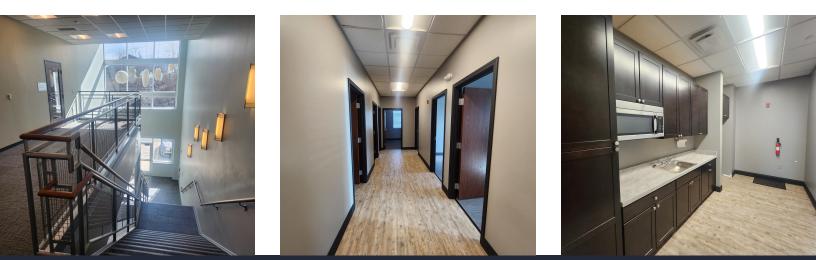

#### **Property Highlights**

- The Sunset Building has 3 office suites available for immediate occupancy
- Professionally managed
- New paint and carpet based on terms
- The building offers plenty of FREE parking
- 100% Sprinklered
- Located conveniently to I79
- Plenty of nearby amenities such as Soergel Orchards, Starbucks, T Bones Market, Pomodoro and Franklin Village
- Perfect for legal services, business services, financial services, tech, startups