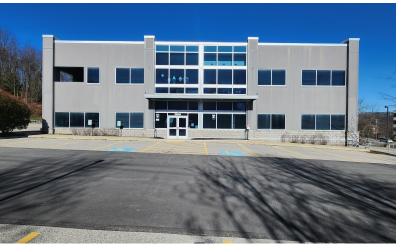

Class A suburban office Conveniently located

### **Property Description**

The Sunset Building has 3 professional offices suites available for immediate occupancy. There are a variety of sizes to meet your needs from 1,012 sf to 1,979 sf.

#### **Property Highlights**

- The Sunset Building has 3 office suites available for immediate occupancy
- Professionally managed
- New paint and carpet based on terms
- The building offers plenty of FREE parking
- 100% Sprinklered
- Located conveniently to I79
- Plenty of nearby amenities such as Soergel Orchards, Starbucks, T Bones Market, Pomodoro and Franklin Village
- Perfect for legal services, business services, financial services, tech, startups