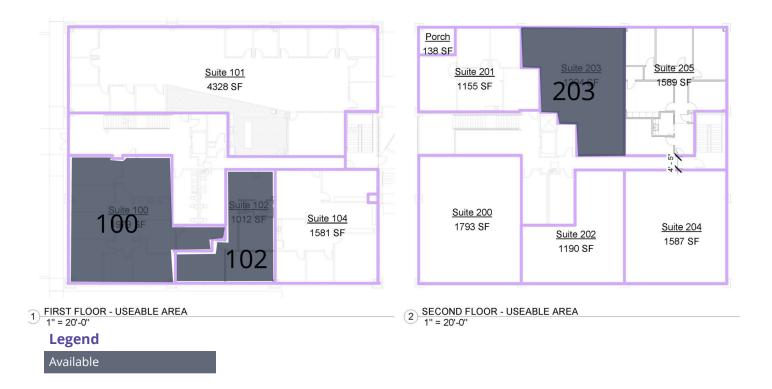

#### **Available Spaces**

| Suite     | Useable SF | Туре           | Rate          | Rentable SF |
|-----------|------------|----------------|---------------|-------------|
| Suite 100 | 1,979 SF   | Modified Gross | \$24.75 SF/yr | 2,361 SF    |
| Suite 102 | 1,012 SF   | Modified Gross | \$24.75 SF/yr | 1,205 SF    |
| Suite 203 | 1,394 SF   | Modified Gross | \$24.75 SF/yr | 1,659 SF    |