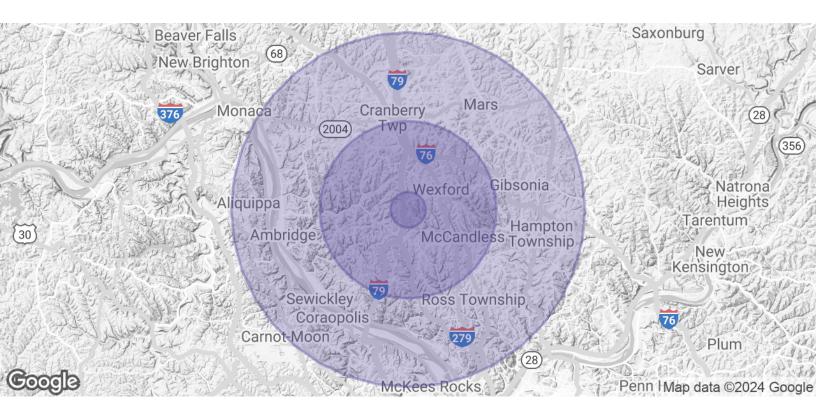

| Demographics      | 1 Mile    | 5 Miles   | 10 Miles |
|-------------------|-----------|-----------|----------|
| Total Households  | 1,801     | 28,234    | 166,066  |
| Total Population  | 4,485     | 69,108    | 363,645  |
| Average HH Income | \$157,707 | \$143,763 | \$99,968 |

# Office space for lease

| 1 Mile    | 5 Miles                                                                     | 10 Miles                                                                                                                                                                     |
|-----------|-----------------------------------------------------------------------------|------------------------------------------------------------------------------------------------------------------------------------------------------------------------------|
| 4,485     | 69,108                                                                      | 363,645                                                                                                                                                                      |
| 42.8      | 43.4                                                                        | 43.8                                                                                                                                                                         |
| 44.9      | 42.0                                                                        | 42.1                                                                                                                                                                         |
| 42.3      | 44.7                                                                        | 45.3                                                                                                                                                                         |
| 1 Mile    | 5 Miles                                                                     | 10 Miles                                                                                                                                                                     |
| 1,801     | 28,234                                                                      | 166,066                                                                                                                                                                      |
| 2.5       | 2.4                                                                         | 2.2                                                                                                                                                                          |
| \$157,707 | \$143,763                                                                   | \$99,968                                                                                                                                                                     |
| \$346,085 | \$345,296                                                                   | \$242,522                                                                                                                                                                    |
|           | 4,485<br>42.8<br>44.9<br>42.3<br><b>1 Mile</b><br>1,801<br>2.5<br>\$157,707 | 4,485     69,108       42.8     43.4       44.9     42.0       42.3     44.7       1 Mile     5 Miles       1,801     28,234       2.5     2.4       \$157,707     \$143,763 |