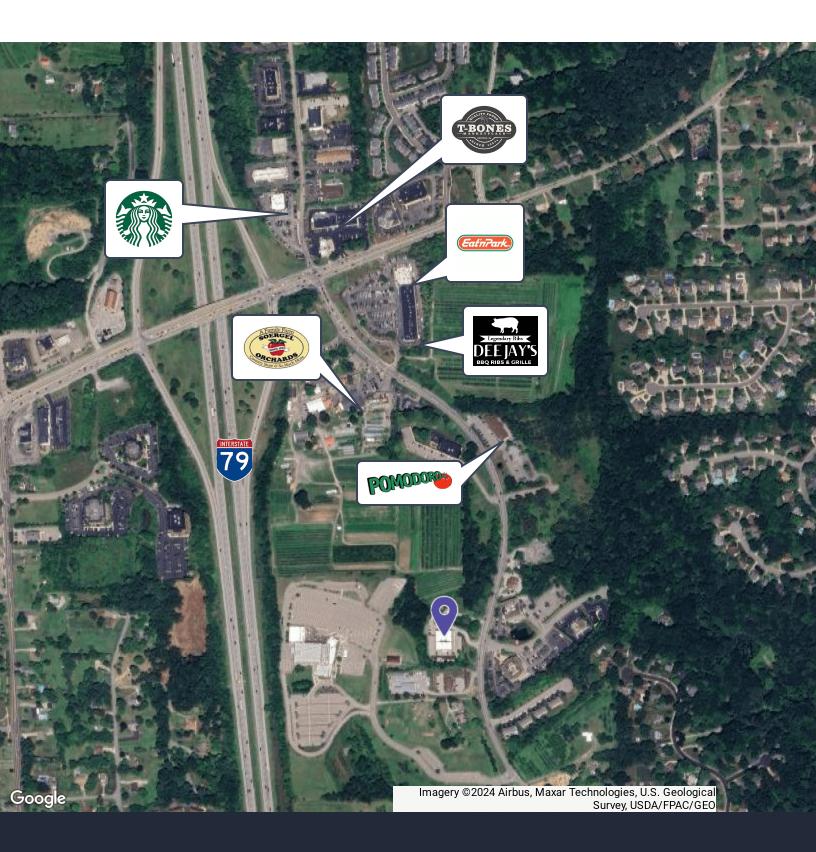

#### **Property Highlights**

- The Sunset Building has 3 office suites available for immediate occupancy
- Professionally managed
- New paint and carpet based on terms
- The building offers plenty of FREE parking
- 100% Sprinklered
- Located conveniently to I79
- Plenty of nearby amenities such as Soergel Orchards, Starbucks, T Bones Market, Pomodoro and Franklin Village
- Perfect for legal services, business services, financial services, tech, startups

## **Location Description**

The Sunset Building is strategically situated just off Route 910 on Brandt School Road with easy access to 179's Wexford on/off ramp. There are plenty off nearby amenities such as Soergel Orchards, Starbucks, Pomodoro and the Franklin Village. Only 2 plus miles from the Wexford's main retail corridor and only about 12 miles from downtown Pittsburgh.