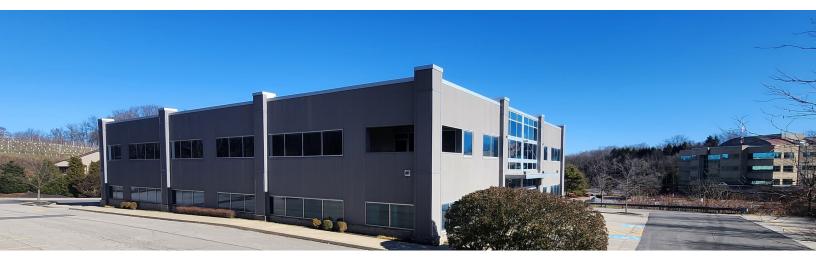

Class A suburban office Conveniently located

### **Property Description**

The Sunset Building has 3 professional offices suites available for immediate occupancy. There are a variety of sizes to meet your needs from 1,012 sf to 1,979 sf.

#### **Property Highlights**

- The Sunset Building has 3 office suites available for immediate occupancy
- Professionally managed
- New paint and carpet based on terms
- The building offers plenty of FREE parking
- 100% Sprinklered
- Located conveniently to I79
- Plenty of nearby amenities such as Soergel Orchards, Starbucks, T Bones Market, Pomodoro and Franklin Village
- Perfect for legal services, business services, financial services, tech, startups