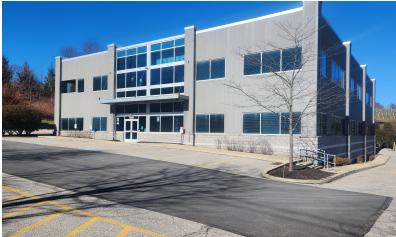

Class A suburban office Conveniently located

### **Property Description**

The Sunset Building has 3 professional offices suites available for immediate occupancy. There are a variety of sizes to meet your needs from 1,012 sf to 1,979 sf.

#### **Property Highlights**

- The Sunset Building has 3 office suites available for immediate occupancy
- Professionally managed
- New paint and carpet based on terms
- The building offers plenty of FREE parking
- 100% Sprinklered
- Located conveniently to I79
- Plenty of nearby amenities such as Soergel Orchards, Starbucks, T Bones Market, Pomodoro and Franklin Village
- Perfect for legal services, business services, financial services, tech, startups