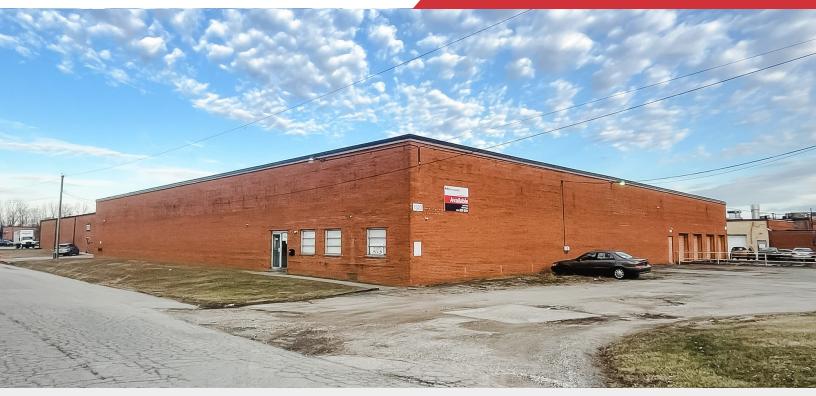

## 1523 Alum Creek Drive

Columbus, Ohio 43209

#### **Property Features**

- 12,000-14,000 SF Industrial Space Available
- 1 Dock Door
- 1 Drive-In Door
- 17' Clear Height
- 440 Amp Power
- 2,000 SF Newly Renovated Office Space
- Mezzanine Storage Above Office
- Brand New TPO Roof & LED Lighting
- Near Redeveloped Livingston Ave & Across From DeVry College
- Located Next to I-70 with Alum Creek Drive Exposure