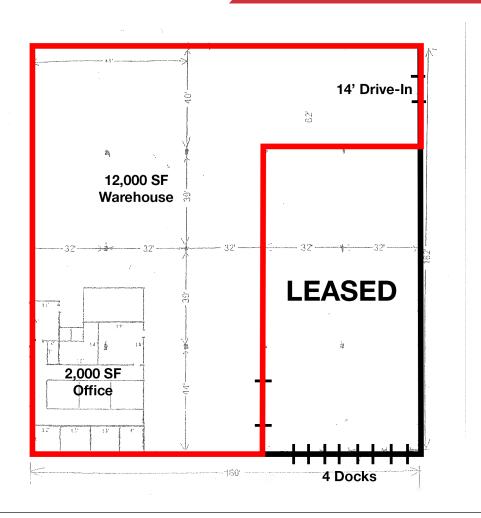

### **For Lease** 1523 Alum Creek Drive Available Space

| SPACE USE        | LEASE RATE   | LEASE TYPE | TOTAL SIZE         | OFFICE SPACE | AVAILABILITY |
|------------------|--------------|------------|--------------------|--------------|--------------|
| Office/Warehouse | \$9.25 SF/YR | NNN        | 12,000 - 25,920 SF | 2,000 SF     | IMMEDIATE    |