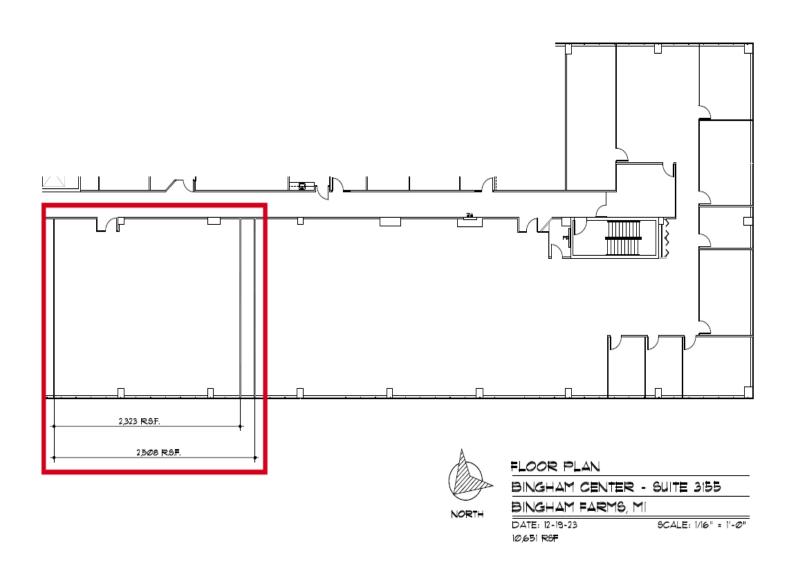

# **2,323 - 2,508 SF**OFFICE SPACE







### **FOR SUBLEASE**



# Bingham Office Center

**30600 Telegraph Rd, Suite 3155** Bingham Farms, Michigan 48025

### **Property Highlights**

- Aggressive Lease Rates
- Lease Runs Through July 31, 2026
- Prime Telegraph Bingham Farms Location
- Surrounded by a Variety of Restaurants, Hotels and Other Service Businesses
- Building Amenities Include: On-site Property Management with Full Staff, Café, Sundry Shop, Building Collaborative Room, Building Conference Room, On-Site Security





#### **Wendy Acho**

Leasing and Sales Associate | 248.563.0739 acho@farbman.com

#### **Sheila Fogarty**

Senior Vice President | 248.798.9813 fogarty@farbman.com

# **2,323 - 2,508 SF**OFFICE SPACE







## **FOR SUBLEASE**