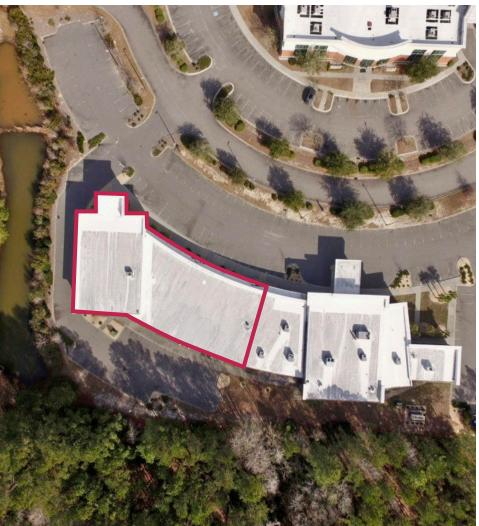

13 MEDICAL CAMPUS DR NW

MASON WATKINS DAVID SUMMERLIN, III DON HARLEY, JR

1430 Commonwealth Drive, Suite 102 Wilmington, NC 28403 910 350 1200 | scpcommercial.com

Excellent opportunity to get established in the medical corridor of one of the fastest growing counties in the nation. 13 Medical Campus Dr. has 14,000± SF of shell condition space available in increments of 1,500 SF. Building is conveniently located within the Brunswick Medical Campus just 1.5 miles from Novant Health Brunswick Hospital. Half the building is occupied by Novant Health, and it's CLD (Commercial Low Density) zoning permits a wide variety of office and retail users. Landlord is offering a Tenant Improvement Allowance of \$50 PSF.