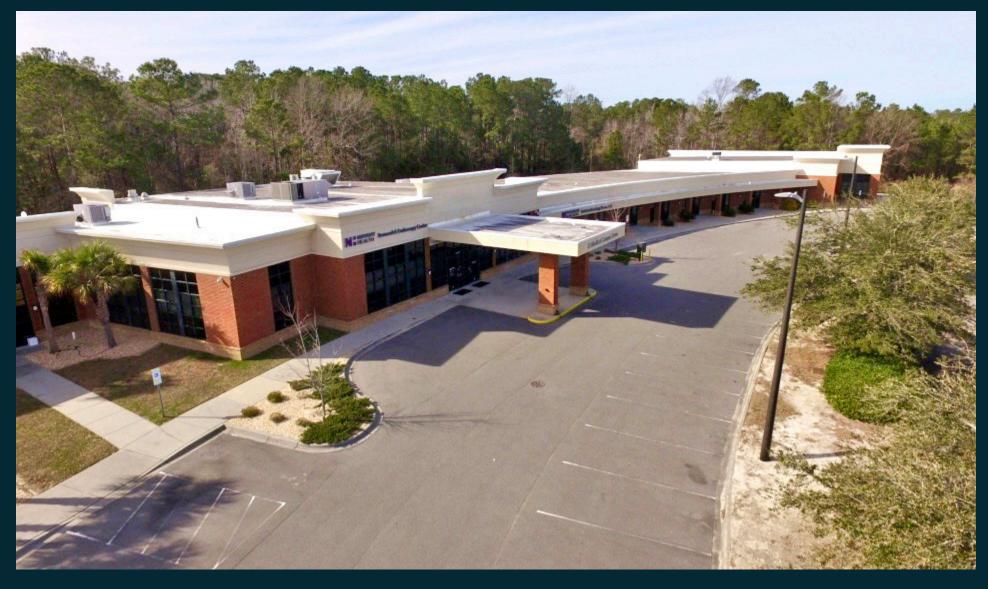

13 MEDICAL CAMPUS DR NW

MASON WATKINS DAVID SUMMERLIN, III DON HARLEY, JR

1430 Commonwealth Drive, Suite 102 Wilmington, NC 28403 910 350 1200 | scpcommercial.com

Excellent opportunity to get established in the medical corridor of one of the fastest growing counties in the nation. 13 Medical Campus Dr. has 14,000± SF of shell condition space available in increments of 1,500 SF. Building is conveniently located within the Brunswick Medical Campus just 1.5 miles from Novant Health Brunswick Hospital. Half the building is occupied by Novant Health, and it's CLD (Commercial Low Density) zoning permits a wide variety of office and retail users. Landlord is offering a Tenant Improvement Allowance of \$50 PSF.