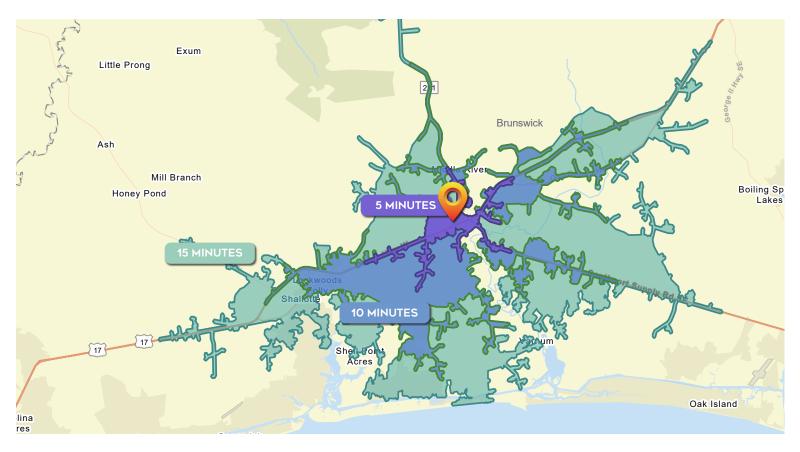

13 MEDICAL CAMPUS DR NW

13 MEDICAL CAMPUS DR NW

| DEMOGRAPHICS      | 5 MINUTES | 10 MINUTES | 15 MINUTES |
|-------------------|-----------|------------|------------|
| Total Population  | 572       | 7,818      | 23,091     |
| Average Age       | 39.6      | 44.8       | 48.2       |
| Households        | 176       | 3,213      | 9,704      |
| Average HH Size   | 3.19      | 2.38       | 2.34       |
| Median HH Income  | \$44,421  | \$53,291   | \$55,228   |
| Average HH Income | \$56,855  | \$70,922   | \$75,098   |
| Per Capita Income | \$22,179  | \$29,136   | \$31,865   |
|                   |           |            |            |

Source: Esri forecasts for 2023 and 2028. U.S. Census Bureau 2020 decennial Census in 2020 geographies.