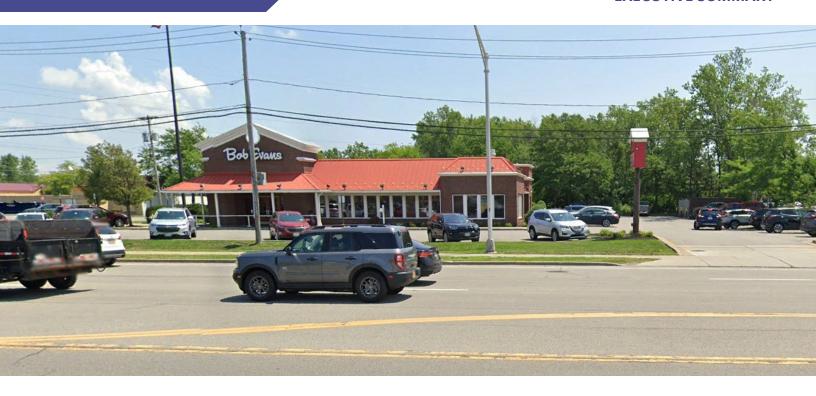

#### **PROPERTY OVERVIEW**

Offered for lease is a 6,124 SF restaurant building currently occupied by a national restaurant chain. The site is located off Exit 3 of I-290 in the heart of the Niagara Falls Boulevard retail/hospitality corridor. Landlord will lease the existing building or a ground lease for a qualified tenant.

#### PROPERTY HIGHLIGHTS

- Existing 6,124 SF restaurant building can be re-used
- Landlord will consider a ground lease with qualified Tenant
- Near University of Buffalo campus
- Located off Exit 3 of I-290 on heavily travelled Niagara Falls Blvd.
- Daily Traffic Count 44,452 ADT