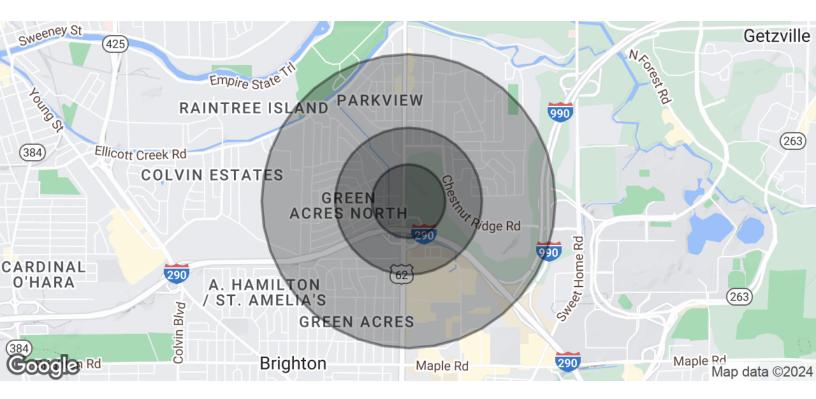

#### **DEMOGRAPHICS MAP & REPORT**

| POPULATION           | 0.25 MILES | 0.5 MILES | 1 MILE |
|----------------------|------------|-----------|--------|
| Total Population     | 674        | 3,239     | 12,592 |
| Average Age          | 33.4       | 37.9      | 40.7   |
| Average Age (Male)   | 32.9       | 34.9      | 36.1   |
| Average Age (Female) | 40.2       | 43.6      | 46.7   |

| HOUSEHOLDS & INCOME | 0.25 MILES | 0.5 MILES | 1 MILE    |
|---------------------|------------|-----------|-----------|
| Total Households    | 339        | 1,580     | 6,035     |
| # of Persons per HH | 2.0        | 2.1       | 2.1       |
| Average HH Income   | \$66,666   | \$68,551  | \$71,120  |
| Average House Value | \$145,030  | \$145,136 | \$145,668 |

<sup>\*</sup> Demographic data derived from 2020 ACS - US Census