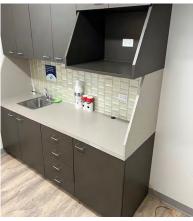

## **Suite 315**

±1,075 sf

- Located on 3rd Floor
- 4 offices (2 exterior), multi-purpose room, and reception area
- On-site management
- On-site tenant amenity lounge, training room and outdoor seating
- Frontage and traffic light access to Camelback Rd