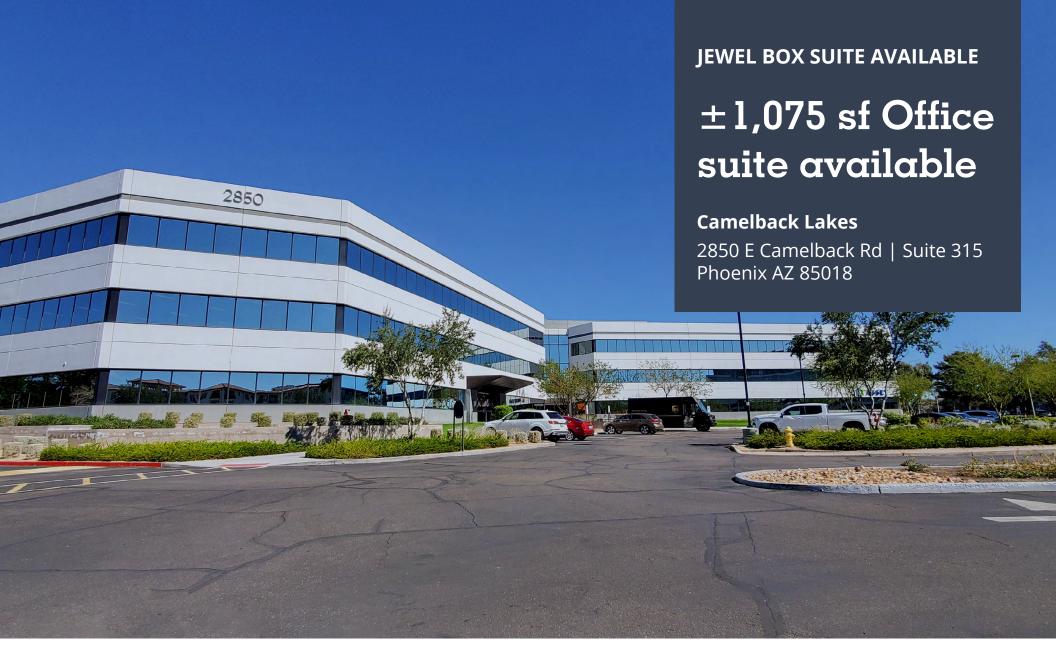

# **±1,075 sf office for sublease** 2850 E Camelback Rd | Suite 315

## **Suite 315**

±1,075 sf

- Located on 3rd Floor
- 4 offices (2 exterior), multi-purpose room, and reception area
- On-site management
- On-site tenant amenity lounge, training room and outdoor seating
- Frontage and traffic light access to Camelback Rd