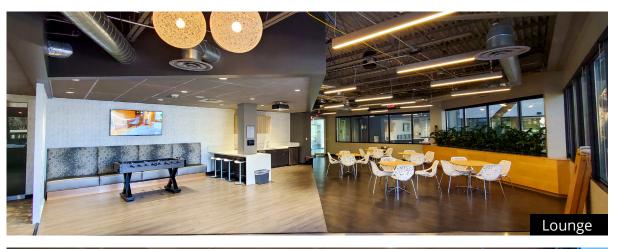

## **Suite 315**

±1,075 sf

- Located on 3rd Floor
- 4 offices (2 exterior), multi-purpose room, and reception area
- On-site management
- On-site tenant amenity lounge, training room and outdoor seating
- Frontage and traffic light access to Camelback Rd