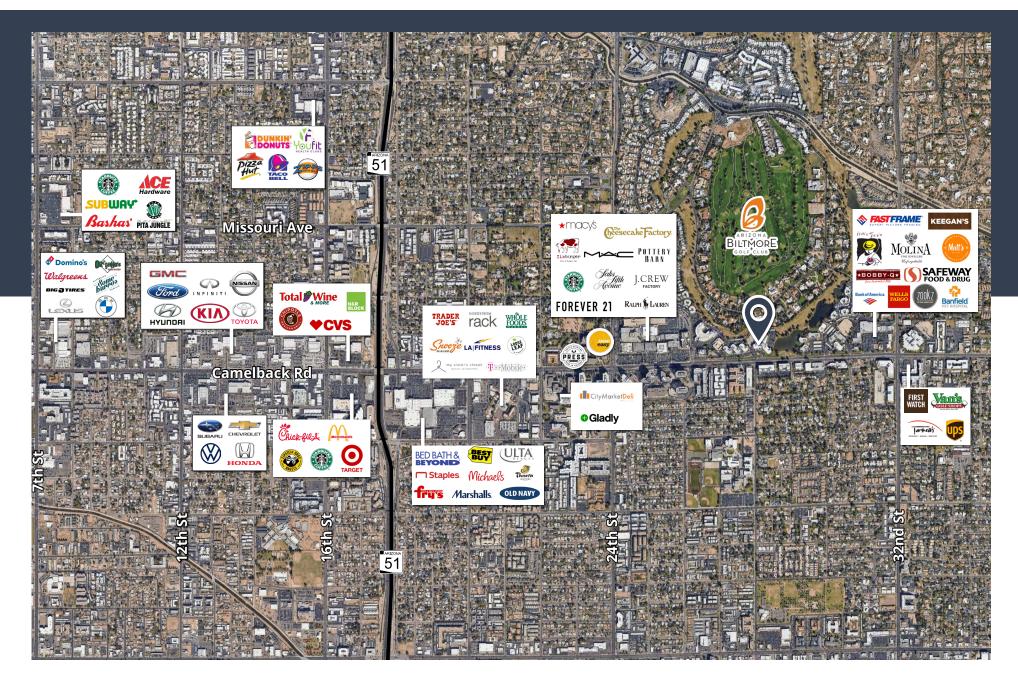

## Property highlights

- Walking distance to Embassy Suites Hotel, Biltmore Golf Course, Lifetime Fitness, Gratis Coffee Station, and Common Area Lounge
- 3 minutes to Piestewa Peak
  Parkway, and 12 minutes to Sky
  Harbor Airport
- Within 5 minutes, over 100 eating establishments
- Abundant covered and surface parking
- Updated lobbies and restrooms
- Located in affluent Phoenix area

## Location

Avison Young | Camelback Lakes