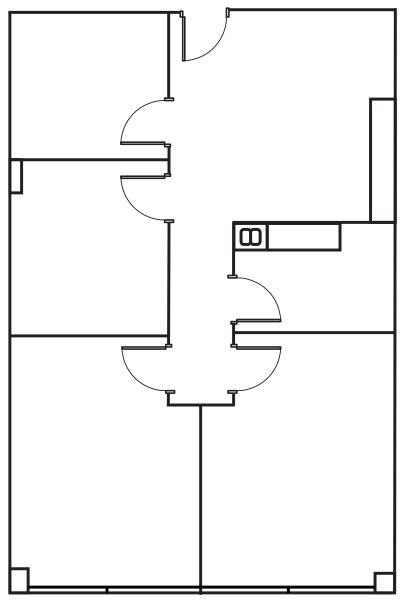

## **Suite 315**

±1,075 sf

- Located on 3rd Floor
- 4 offices (2 exterior), multi-purpose room, and reception area
- On-site management
- On-site tenant amenity lounge, training room and outdoor seating
- Frontage and traffic light access to Camelback Rd