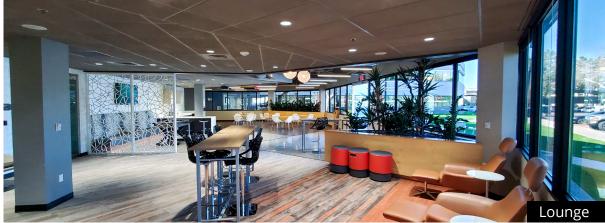

## **Suite 315**

±1,075 sf

- Located on 3rd Floor
- 4 offices (2 exterior), multi-purpose room, and reception area
- On-site management
- On-site tenant amenity lounge, training room and outdoor seating
- Frontage and traffic light access to Camelback Rd