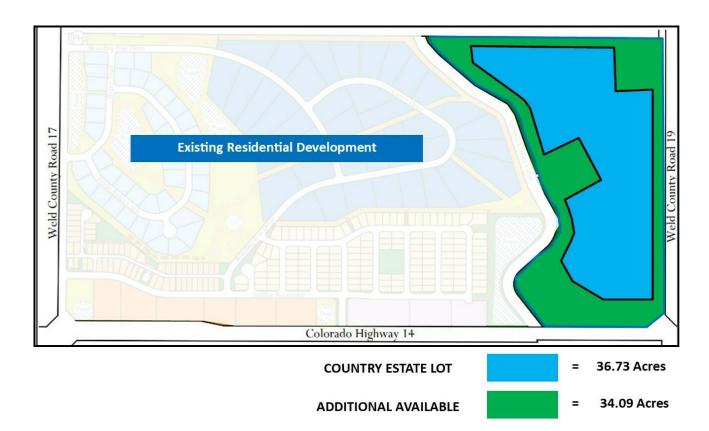

# **COUNTRY ESTATE LAND**

# PROPERTY DESCRIPTION

Annexed into the Town of Severance and ideal for a large estate lot. An additional 34 acres available for a total assemblage of 70 +/- acres

## PROPERTY HIGHLIGHTS

- · Central to Fort Collins, Greeley & Loveland
- Rolling Terrain for Creative Building Elevations
- · Located on Colorado Highway 14
- Surrounded by High-end Residential Development
- Five miles to I-25
- Annexed to The Town of Severance CO

### **OFFERING SUMMARY**

**SALE PRICE:** 

| Acres |
|-------|
| .ES   |
|       |
|       |
|       |
| .ES   |