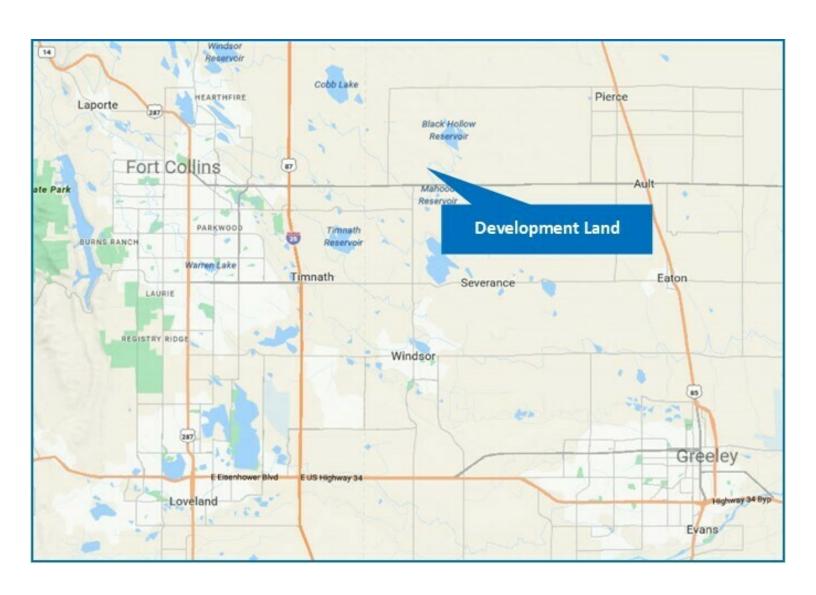

TRY ESTATE LAND**



# PROPERTY DESCRIPTION

Annexed into the Town of Severance and ideal for a large estate lot. An additional 34 acres available for a total assemblage of 70 +/- acres

## PROPERTY HIGHLIGHTS

- · Central to Fort Collins, Greeley & Loveland
- Rolling Terrain for Creative Building Elevations
- · Located on Colorado Highway 14
- Surrounded by High-end Residential Development
- Five miles to I-25
- Annexed to The Town of Severance CO

### **OFFERING SUMMARY**

**SALE PRICE:** 

| Acres |
|-------|
| .ES   |
|       |
|       |
|       |
| .ES   |

#### **COBEY WESS**

C: 970.691.1140 cobey.wess@svn.com

## DAN LEUSCHEN

Vice President, Northern Colorado Division Senior Advisor, Northern Colorado Division C: 970.219.7555 dan.leuschen@svn.com



\$300,000

# **REGIONAL MAP**



## **COBEY WESS**

Vice President, Northern Colorado Division C: 970.691.1140 cobey.wess@svn.com

## DAN LEUSCHEN

Senior Advisor, Northern Colorado Division C: 970.219.7555 dan.leuschen@svn.com