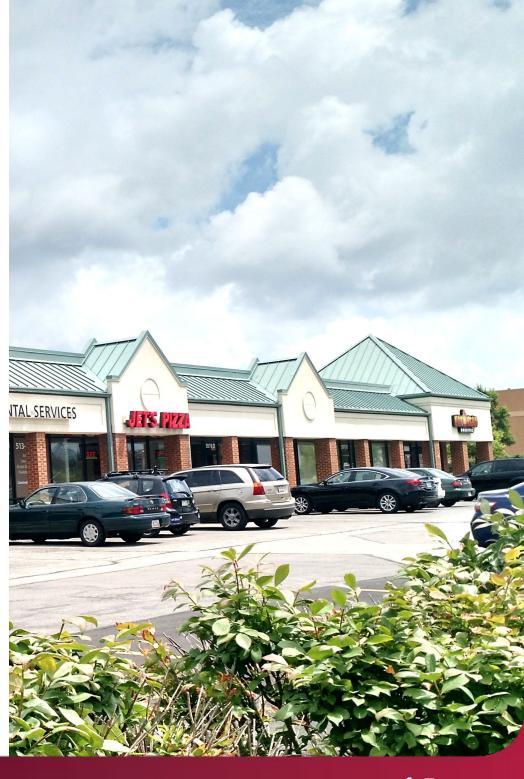

#### **5976 MEIJER DRIVE**

Milford, OH 45150

FOR LEASE: 2,190 SF

PRICING: \$17.50 PSF NNN

- Fronts Meijer and Butterbee's
- · Rapidly growing area
- Excellent parking
- · Attractive, highly visible center
- · Corner traffic light
- · Join Jersey Mike's, Hot Head Burritos, Jets Pizza, and more