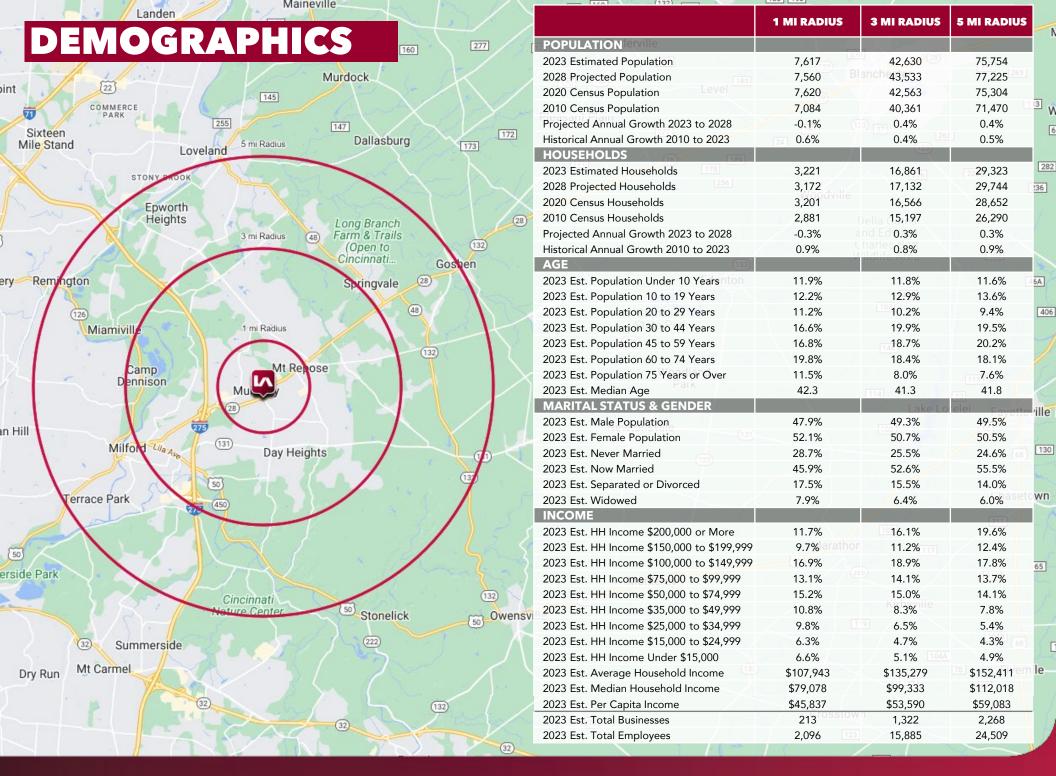

r representation is made to the accuracy thereof and same is submitted to errors, omissions, change of price, rental or other conditions prior to sale, lease or financing or withdrawal without notice. No liability of any kind is to be imposed on the broker herein.





#### RETAIL SPACE FOR LEASE

#### **5976 MEIJER DRIVE**

Milford, OH 45150

FOR LEASE: 2,190 SF

PRICING: \$17.50 PSF NNN

- Fronts Meijer and Butterbee's
- · Rapidly growing area
- Excellent parking
- · Attractive, highly visible center
- · Corner traffic light
- · Join Jersey Mike's, Hot Head Burritos, Jets Pizza, and more

#### TRAFFIC COUNTS:

• SR 28 at Meijer Dr. - 27,709 VPD







lee-cincinnati.com

#### RETAIL SPACE FOR LEASE

## **5976 MEIJER DRIVE**

Milford, OH 45150

10260 Alliance Road, Suite 200