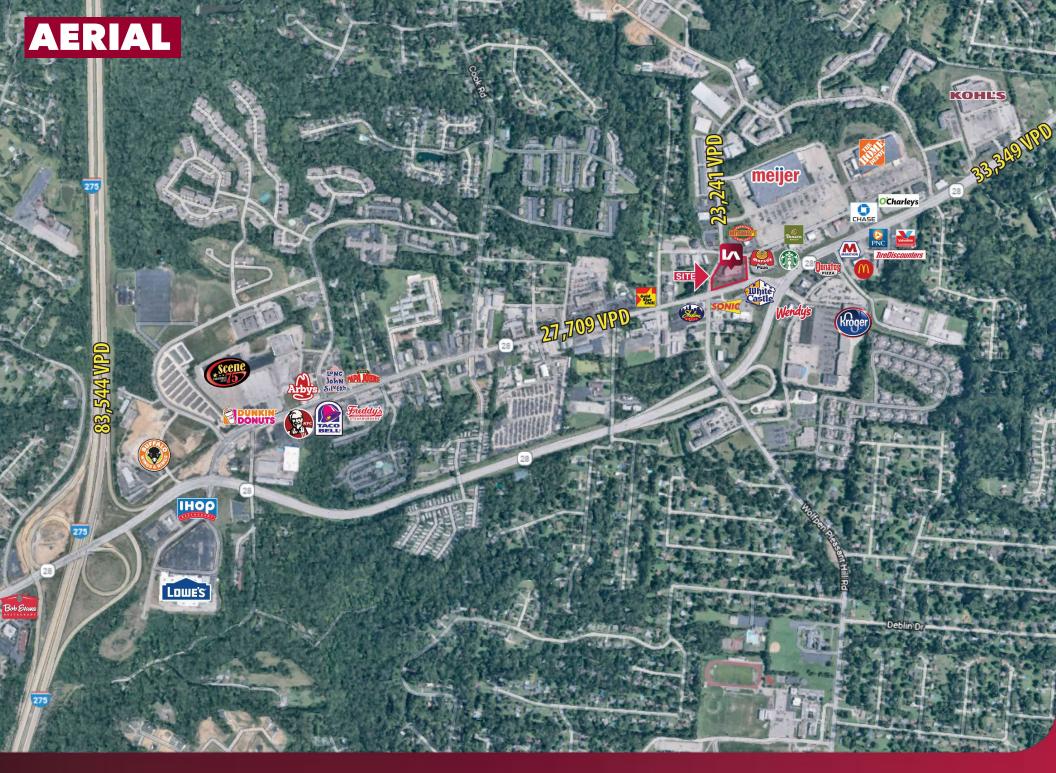

#### **5976 MEIJER DRIVE**

Milford, OH 45150

FOR LEASE: 2,190 SF

PRICING: \$17.50 PSF NNN

- Fronts Meijer and Butterbee's
- · Rapidly growing area
- Excellent parking
- · Attractive, highly visible center
- · Corner traffic light
- · Join Jersey Mike's, Hot Head Burritos, Jets Pizza, and more

#### TRAFFIC COUNTS:

• SR 28 at Meijer Dr. - 27,709 VPD

lee-cincinnati.com