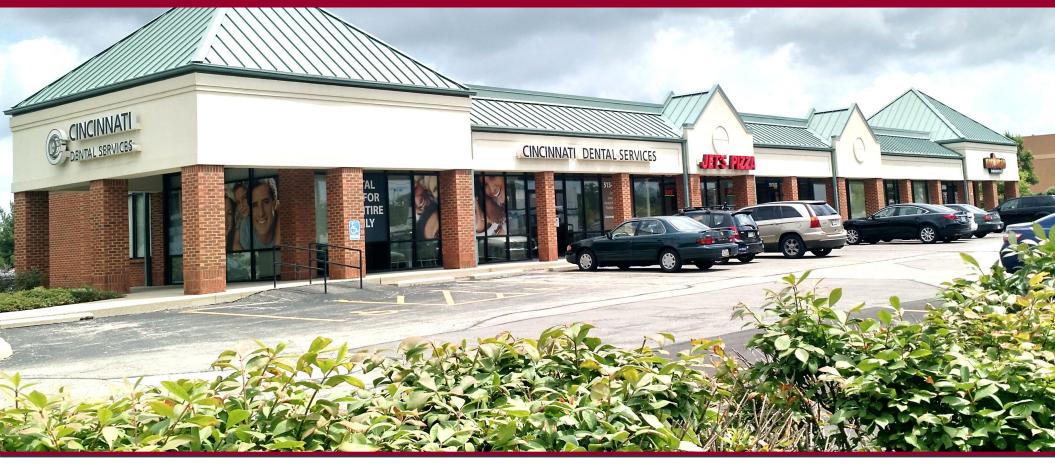

#### **5976 MEIJER DRIVE**

Milford, OH 45150

FOR LEASE: 2,190 SF

PRICING: \$17.50 PSF NNN

- Fronts Meijer and Butterbee's
- · Rapidly growing area
- Excellent parking
- · Attractive, highly visible center
- · Corner traffic light
- · Join Jersey Mike's, Hot Head Burritos, Jets Pizza, and more