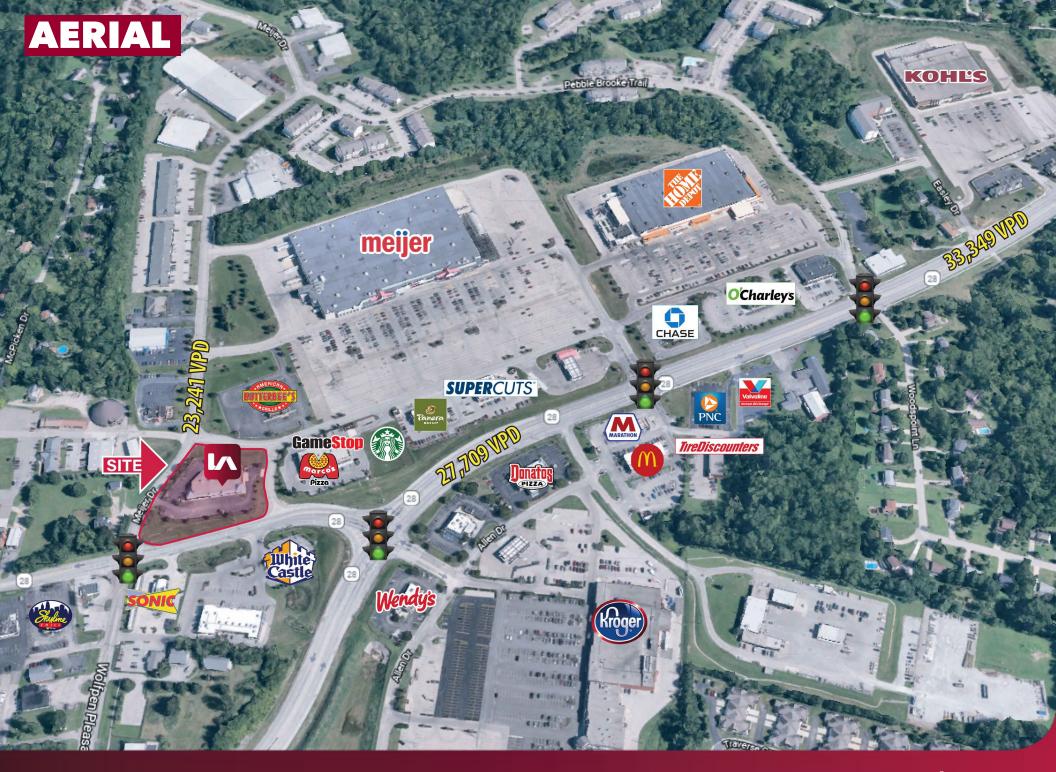

warranty or representation is made to the accuracy thereof and same is submitted to errors, omissions, change of price, rental or other conditions prior to sale, lease or financing or withdrawal without notice. No liability of any kind is to be imposed on the broker herein.





#### RETAIL SPACE FOR LEASE

#### **5976 MEIJER DRIVE**

Milford, OH 45150

FOR LEASE: 2,190 SF

PRICING: \$17.50 PSF NNN

- Fronts Meijer and Butterbee's
- · Rapidly growing area
- Excellent parking
- · Attractive, highly visible center
- · Corner traffic light
- · Join Jersey Mike's, Hot Head Burritos, Jets Pizza, and more

#### TRAFFIC COUNTS:

• SR 28 at Meijer Dr. - 27,709 VPD







lee-cincinnati.com

#### RETAIL SPACE FOR LEASE

## **5976 MEIJER DRIVE**

Milford, OH 45150

10260 Alliance Road, Suite 200