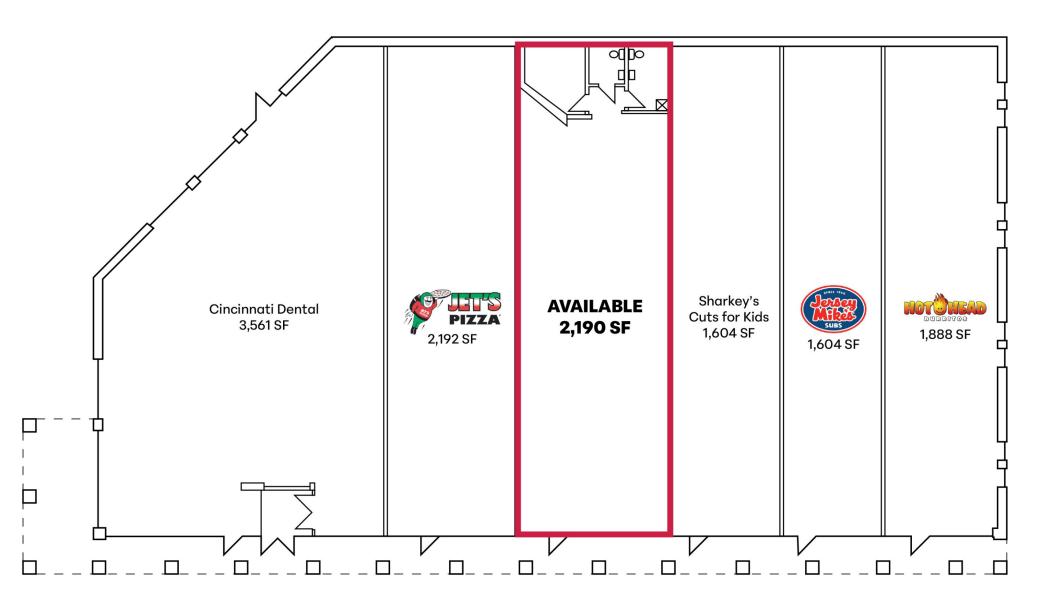

#### **5976 MEIJER DRIVE**

Milford, OH 45150

FOR LEASE: 2,190 SF

PRICING: \$17.50 PSF NNN

- Fronts Meijer and Butterbee's
- · Rapidly growing area
- Excellent parking
- · Attractive, highly visible center
- · Corner traffic light
- · Join Jersey Mike's, Hot Head Burritos, Jets Pizza, and more