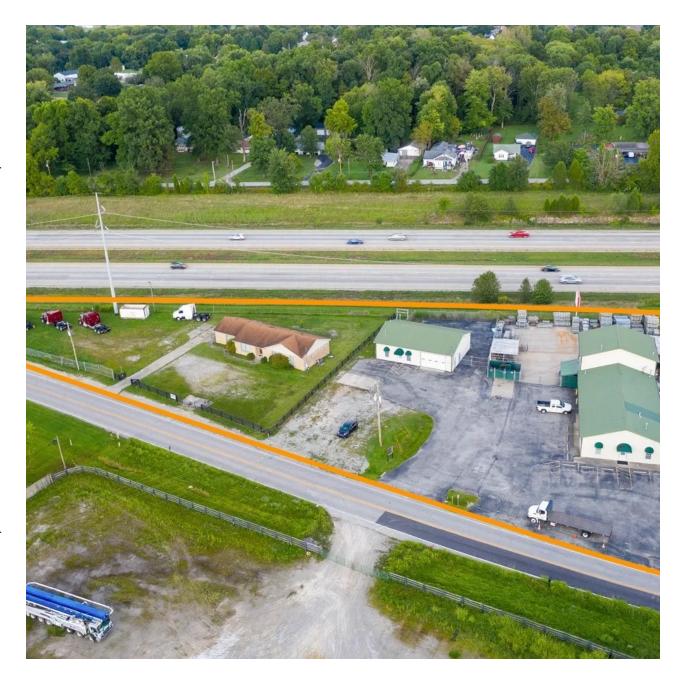

## 1409, 1419, & 1435 East Blue Lick Rd

What a tremendous location with incredible visibility along I-65, the major north/south corridor through this region. And also, directly across the highway from the brand new, \$78 million dollar UofL Health South Hospital.

This property consists of three separate buildings, all with equal and exceptional exposure on I-65.

1409 East Blue Lick Road is a 5,600 Square Foot Building with approximately 3,200 Square Feet of office space and 2,400 Square Feet of Warehouse space on 2 floors. The building is free span, and could be turned into nothing but warehouse space with much smaller office space. there are 11 parking spaces in front, and a large, fenced in concrete hard behind the building. There are two large garage doors at ground level and another garage door on the second floor for loading and unloading with a forklift.

1419 Blue Lick Road is a 1,750 Square Foot building with two offices in the front and heated warehouse space in the rear with a large garage door.

1475 Fast Rhia Lick Road is a 1876 Source Foot office space