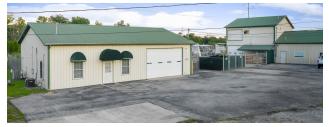

1419 Blue Lick Road is a 1,750 Square Foot building with two offices in the front and heated warehouse space in the rear with a large garage door.

1435 East Blue Lick Road is a 1,836 Square Foot office space with a two car garage. This property has a large