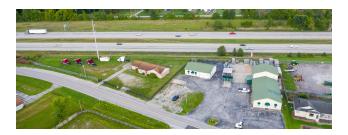

#### **PROPERTY OVERVIEW**

What a tremendous location with incredible visibility along I-65, the major north/south corridor through this region. And also, directly across the highway from the brand new, \$78 million dollar UofL Health South Hospital.

This property consists of three separate buildings, all with equal and exceptional exposure on I-65.

1409 East Blue Lick Road is a 5,600 Square Foot Building with approximately 3,200 Square Feet of office space and 2,400 Square Feet of Warehouse space on 2 floors. The building is free span, and could be turned into nothing but warehouse space with much smaller office space. there are 11 parking spaces in front, and a large, fenced in concrete hard behind the building. There are two large garage doors at ground level and another garage door on the second floor for loading and unloading with a forklift.

1419 Blue Lick Road is a 1,750 Square Foot building with two offices in the front and heated warehouse space in the rear with a large garage door.

1435 East Blue Lick Road is a 1,836 Square Foot office space with a two car garage. This property has a large