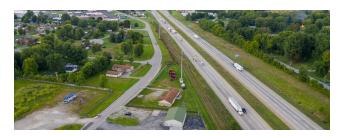

#### **PROPERTY OVERVIEW**

What a tremendous location with incredible visibility along I-65, the major north/south corridor through this region. And also, directly across the highway from the brand new, \$78 million dollar UofL Health South Hospital.

This property consists of three separate buildings, all with equal and exceptional exposure on I-65.

1409 East Blue Lick Road is a 5,600 Square Foot Building with approximately 3,200 Square Feet of office space and 2,400 Square Feet of Warehouse space on 2 floors. The building is free span, and could be turned into nothing but warehouse space with much smaller office space. there are 11 parking spaces in front, and a large, fenced in concrete hard behind the building. There are two large garage doors at ground level and another garage door on the second floor for loading and unloading with a forklift.