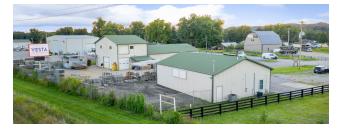

This property consists of three separate buildings, all with equal and exceptional exposure on I-65.

1409 East Blue Lick Road is a 5,600 Square Foot Building with approximately 3,200 Square Feet of office space and 2,400 Square Feet of Warehouse space on 2 floors. The building is free span, and could be turned into nothing but warehouse space with much smaller office space. there are 11 parking spaces in front, and a large, fenced in concrete hard behind the building. There are two large garage doors at ground level and another garage door on the second floor for loading and unloading with a forklift.

1419 Blue Lick Road is a 1,750 Square Foot building with two offices in the front and heated warehouse space in the rear with a large garage door.

1435 East Blue Lick Road is a 1,836 Square Foot office space with a two car garage. This property has a large