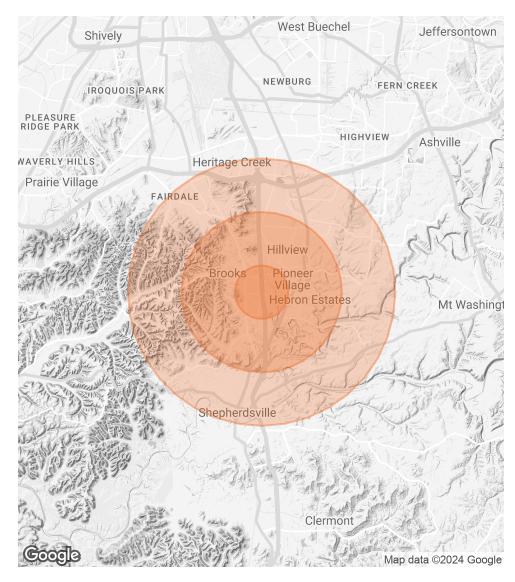

## **DEMOGRAPHICS MAP & REPORT**

| POPULATION           | 1 MILE | 3 MILES | 5 MILES |
|----------------------|--------|---------|---------|
| TOTAL POPULATION     | 2,931  | 27,155  | 73,815  |
| AVERAGE AGE          | 45.1   | 41.4    | 39.3    |
| AVERAGE AGE (MALE)   | 43.4   | 40.0    | 38.2    |
| AVERAGE AGE (FEMALE) | 45.9   | 41.8    | 40.2    |

HOUSEHOLDS & INCOME 1 MILE 3 MILES 5 MILES

| TOTAL HOUSEHOLDS    | 1,103     | 10,864    | 29,364    |
|---------------------|-----------|-----------|-----------|
| # OF PERSONS PER HH | 2.7       | 2.5       | 2.5       |
| AVERAGE HH INCOME   | \$79,738  | \$66,661  | \$69,156  |
| AVERAGE HOUSE VALUE | \$187,609 | \$156,480 | \$155,620 |