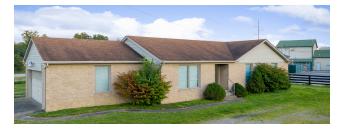

1419 Blue Lick Road is a 1,750 Square Foot building with two offices in the front and heated warehouse space in the rear with a large garage door.

1435 East Blue Lick Road is a 1,836 Square Foot office space with a two car garage. This property has a large