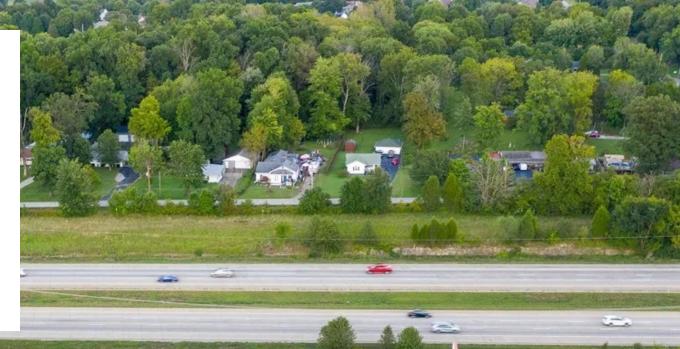

#### **PROPERTY OVERVIEW**

What a tremendous location with incredible visibility along I-65, the major north/south corridor through this region. And also, directly across the highway from the brand new, \$78 million dollar UofL Health South Hospital.

This property consists of three separate buildings, all with equal and exceptional exposure on I-65.

1409 East Blue Lick Road is a 5,600 Square Foot Building with approximately 3,200 Square Feet of office space and 2,400 Square Feet of Warehouse space on 2 floors. The building is free span, and could be turned into nothing but warehouse space with much smaller office space. there are 11 parking spaces in front, and a large, fenced in concrete hard behind the building. There are two large garage doors at ground level and another garage door on the second floor for loading and unloading with a forklift.