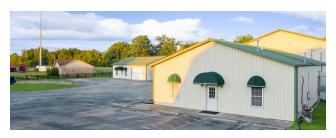

This property consists of three separate buildings, all with equal and exceptional exposure on I-65.

1409 East Blue Lick Road is a 5,600 Square Foot Building with approximately 3,200 Square Feet of office space and 2,400 Square Feet of Warehouse space on 2 floors. The building is free span, and could be turned into nothing but warehouse space with much smaller office space. there are 11 parking spaces in front, and a large, fenced in concrete hard behind the building. There are two large garage doors at ground level and another garage door on the second floor for loading and unloading with a forklift.