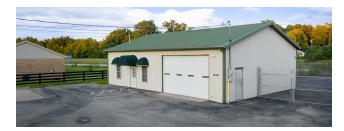

This property consists of three separate buildings, all with equal and exceptional exposure on I-65.

1409 East Blue Lick Road is a 5,600 Square Foot Building with approximately 3,200 Square Feet of office space and 2,400 Square Feet of Warehouse space on 2 floors. The building is free span, and could be turned into nothing but warehouse space with much smaller office space. there are 11 parking spaces in front, and a large, fenced in concrete hard behind the building. There are two large garage doors at ground level and another garage door on the second floor for loading and unloading with a forklift.