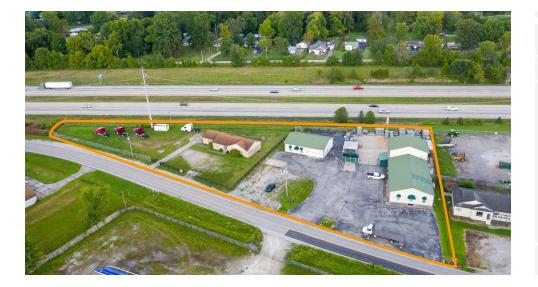

This property consists of three separate buildings, all with equal and exceptional exposure on I-65.

1409 East Blue Lick Road is a 5,600 Square Foot Building with approximately 3,200 Square Feet of office space and 2,400 Square Feet of Warehouse space on 2 floors. The building is free span, and could be turned into nothing but warehouse space with much smaller office space. there are 11 parking spaces in front, and a large, fenced in concrete hard behind the building. There are two large garage doors at ground level and another garage door on the second floor for loading and unloading with a forklift.

1419 Blue Lick Road is a 1,750 Square Foot building with two offices in the front and heated warehouse space in the rear with a large garage door.

1435 East Blue Lick Road is a 1,836 Square Foot office space with a two car garage. This property has a large