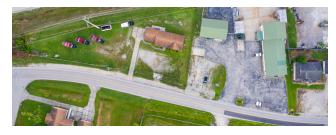

#### **PROPERTY OVERVIEW**

What a tremendous location with incredible visibility along I-65, the major north/south corridor through this region. And also, directly across the highway from the brand new, \$78 million dollar UofL Health South Hospital.

This property consists of three separate buildings, all with equal and exceptional exposure on I-65.

1409 East Blue Lick Road is a 5,600 Square Foot Building with approximately 3,200 Square Feet of office space and 2,400 Square Feet of Warehouse space on 2 floors. The building is free span, and could be turned into nothing but warehouse space with much smaller office space. there are 11 parking spaces in front, and a large, fenced in concrete hard behind the building. There are two large garage doors at ground level and another garage door on the second floor for loading and unloading with a forklift.