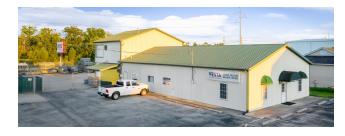

This property consists of three separate buildings, all with equal and exceptional exposure on I-65.

1409 East Blue Lick Road is a 5,600 Square Foot Building with approximately 3,200 Square Feet of office space and 2,400 Square Feet of Warehouse space on 2 floors. The building is free span, and could be turned into nothing but warehouse space with much smaller office space. there are 11 parking spaces in front, and a large, fenced in concrete hard behind the building. There are two large garage doors at ground level and another garage door on the second floor for loading and unloading with a forklift.

1419 Blue Lick Road is a 1,750 Square Foot building with two offices in the front and heated warehouse space in the rear with a large garage door.

1435 East Blue Lick Road is a 1,836 Square Foot office space with a two car garage. This property has a large