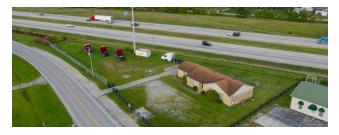

#### **PROPERTY OVERVIEW**

What a tremendous location with incredible visibility along I-65, the major north/south corridor through this region. And also, directly across the highway from the brand new, \$78 million dollar UofL Health South Hospital.

This property consists of three separate buildings, all with equal and exceptional exposure on I-65.

1409 East Blue Lick Road is a 5,600 Square Foot Building with approximately 3,200 Square Feet of office space and 2,400 Square Feet of Warehouse space on 2 floors. The building is free span, and could be turned into nothing but warehouse space with much smaller office space. there are 11 parking spaces in front, and a large, fenced in concrete hard behind the building. There are two large garage doors at ground level and another garage door on the second floor for loading and unloading with a forklift.

1419 Blue Lick Road is a 1,750 Square Foot building with two offices in the front and heated warehouse space in the rear with a large garage door.

1435 East Blue Lick Road is a 1,836 Square Foot office space with a two car garage. This property has a large