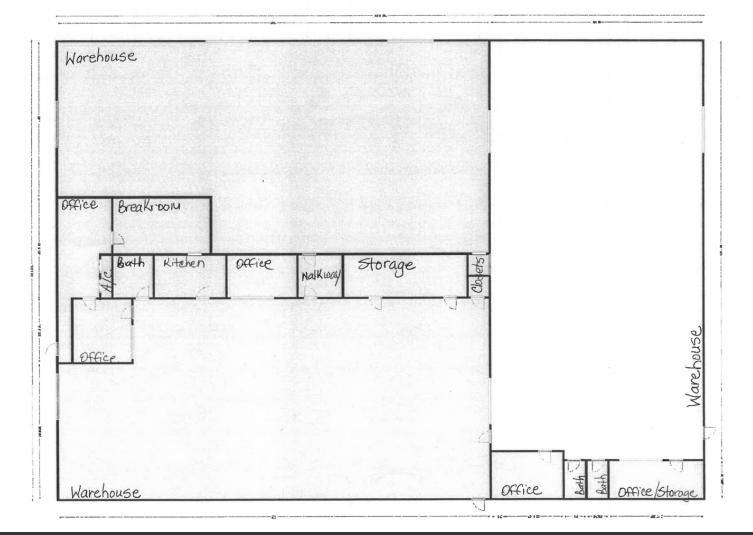

#### **PROPERTY DESCRIPTION**

Coming Soon—Five Bridges Real Estate Services Co. is pleased to present 2304 Grant Avenue, a 14,840 +/—SF warehouse in Panama City, Florida, available for lease. The property has three-phase power, multiple loading areas, an updated office interior, and is conveniently located near W 23rd Street and the Hathaway Bridge area. Estimated OpEx/NNN [\$1.21/ SF]. Contact Kevin Wattenbarger, CCIM (850) 850.913.9133 (voice or text) or kevin@kwa-cre.com (e-mail) for additional information.

#### **PROPERTY HIGHLIGHTS**

- 14,840 +/- SF Warehouse/ Office
- Three Phase Power
- Outdoor Secure Storage Yard (80' x 130')
- 4 Roll-Up Door/ Loading Areas
- Private Office Lobby & Breakroom

Five Bridges Real Estate Services Co. 850.913.9133

#### **OFFERING SUMMARY**

| Lease Rate:       |          |          | \$11.00 SF/yr (NN) |
|-------------------|----------|----------|--------------------|
| Number of Units:  |          |          | 1                  |
| Available SF:     |          |          | 14,840 SF          |
| Lot Size:         |          |          | 0.73 Acres         |
| Building Size:    |          |          | 14,840 SF          |
| DEMOGRAPHICS      | 1 MILE   | 5 MILES  | 10 MILES           |
| Total Households  | 2,213    | 39,940   | 79,543             |
| Total Population  | 4,273    | 72,213   | 141,950            |
| Average HH Income | \$51,632 | \$56,729 | \$53,596           |