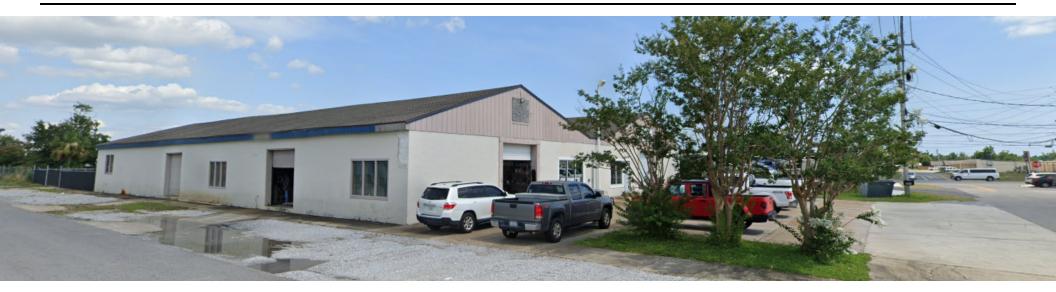

#### **PROPERTY DESCRIPTION**

Coming Soon—Five Bridges Real Estate Services Co. is pleased to present 2304 Grant Avenue, a 14,840 +/—SF warehouse in Panama City, Florida, available for lease. The property has three-phase power, multiple loading areas, an updated office interior, and is conveniently located near W 23rd Street and the Hathaway Bridge area. Estimated OpEx/NNN [\$1.21/ SF]. Contact Kevin Wattenbarger, CCIM (850) 850.913.9133 (voice or text) or kevin@kwa-cre.com (e-mail) for additional information.

#### **PROPERTY HIGHLIGHTS**

- 14,840 +/- SF Warehouse/ Office
- Three Phase Power
- Outdoor Secure Storage Yard (80' x 130')
- 4 Roll-Up Door/ Loading Areas
- Private Office Lobby & Breakroom

Five Bridges Real Estate Services Co. 850.913.9133