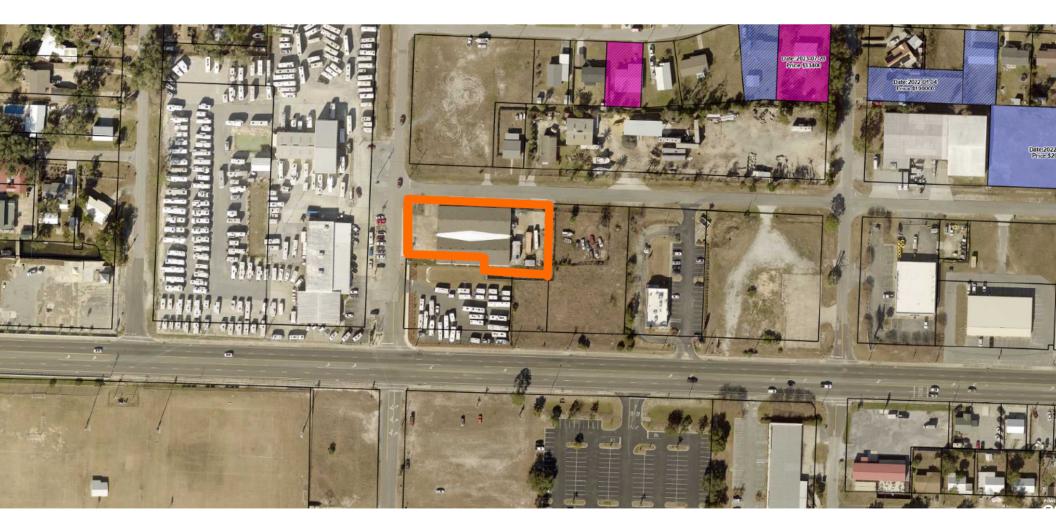

#### **PROPERTY DESCRIPTION**

Coming Soon—Five Bridges Real Estate Services Co. is pleased to present 2304 Grant Avenue, a 14,840 +/—SF warehouse in Panama City, Florida, available for lease. The property has three-phase power, multiple loading areas, an updated office interior, and is conveniently located near W 23rd Street and the Hathaway Bridge area. Estimated OpEx/NNN [\$1.21/ SF]. Contact Kevin Wattenbarger, CCIM (850) 850.913.9133 (voice or text) or kevin@kwa-cre.com (e-mail) for additional information.

#### **OFFERING SUMMARY**

| Lease Rate:       |          |          | \$11.00 SF/yr (NN) |
|-------------------|----------|----------|--------------------|
| Number of Units:  |          |          | 1                  |
| Available SF:     |          |          | 14,840 SF          |
| Lot Size:         |          |          | 0.73 Acres         |
| Building Size:    |          |          | 14,840 SF          |
| DEMOGRAPHICS      | 1 MILE   | 5 MILES  | 10 MILES           |
| Total Households  | 2,213    | 39,940   | 79,543             |
| Total Population  | 4,273    | 72,213   | 141,950            |
| Average HH Income | \$51,632 | \$56,729 | \$53,596           |