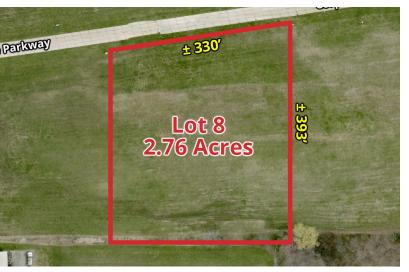

### LOT 8

2.76 acres with 330.00' of frontage on Corporate Parkway and an irregular depth of 393.55'. Can be combined with lot 9 for a total of 6.37 contiguous acres. There is potential to gain access to the detention basin on Lot 9 for some of its water run off. Engineers will need to be engaged to determine the buyers needs.