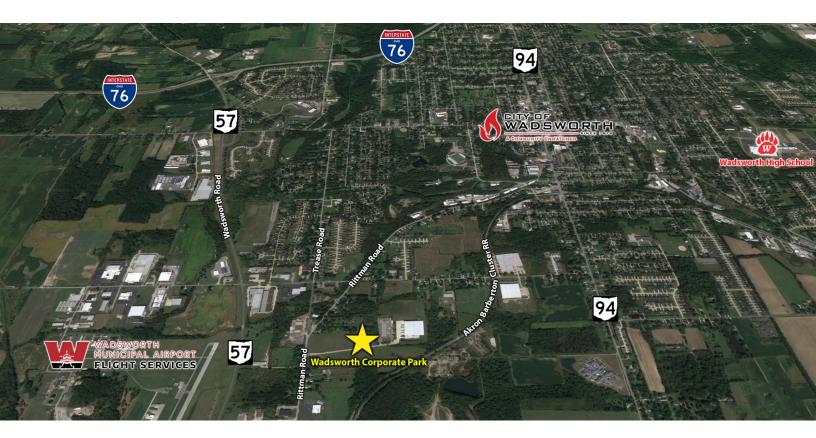

#### **LOCATION OVERVIEW**

The Wadsworth Corporate Park is located at the intersection of Rittman Road and Corporate Parkway in the City of Wadsworth, in southeastern Medina County, in Northeast Ohio. The park is only 2.3 miles southeast of the I-76 at SR-57 interchange. This gives one easy access to I-71, I-77, Columbus, Cleveland, Akron, Canton, the Ohio Turnpike and two regional airports.