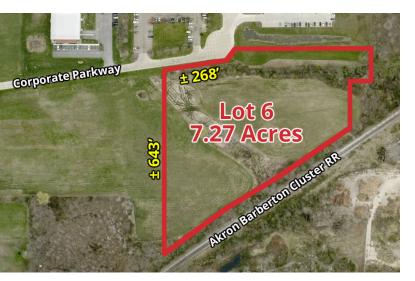

## LOT 6

7.27 acres with 268.42' of frontage on Corporate Parkway and an irregular depth of 643.57'. This lot also has a potential for rail access.