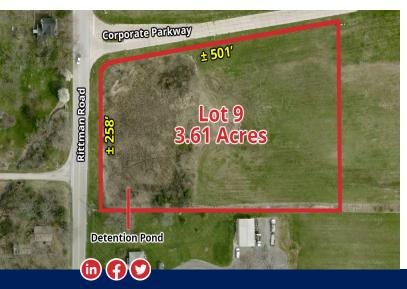

### LOT9

3.61 acres with 501' of frontage on Corporate Parkway and an irregular depth of 345.95'. Lot has a water detention basin to handle some of the water retention depending on what gets built. Can be combined with lot 8 for a total of 6.37 contiguous acres.