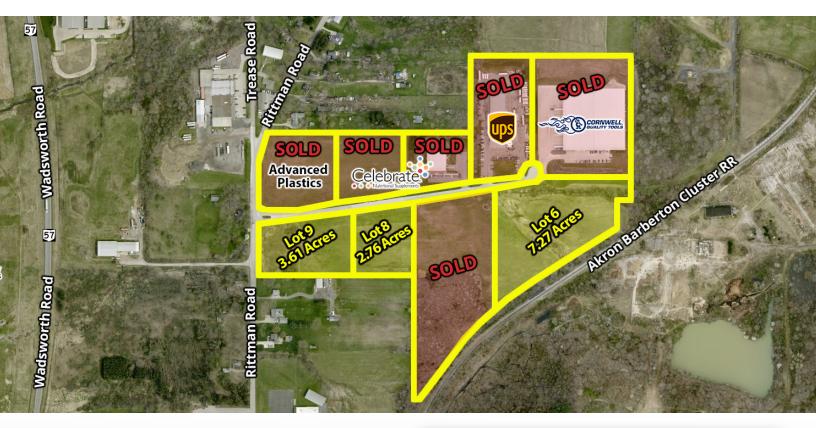

## **PROPERTY HIGHLIGHTS**

• Number of Lots: 3

• Lot Sizes: 2.76 - 7.27 Acres

• Contiguous Available: 6.37 Acres

Topography Map: Available

Survey: Available

City Of Wadsworth: Tax Incentives

Potential Rail Access: Lot 6

 Utilities: Gas, Electric, Water, and Sewer at street

• Zoning: I-1

| LOT#          | TOTAL<br>ACRES | FRONTAGE | DEPTH          | RAIL            | PRICE     |
|---------------|----------------|----------|----------------|-----------------|-----------|
| 6             | 7.27           | 268'     | 643' IRREGULAR | <b>POSSIBLE</b> | \$349,000 |
| 8             | 2.76           | 330'     | 393' IRREGULAR |                 | \$225,000 |
| 9             | 3.61           | 501'     | 345' IRREGULAR |                 | \$199,000 |
| ALL 3<br>LOTS | 13.64          |          |                |                 | \$773,000 |

#### **PROPERTY OVERVIEW**

Wadsworth Corporate Park is on Corporate Parkway, a cul-de-sac in the City of Wadsworth. It is zoned I-1 Industrial with three parcels available ranging from 2.76 acres to 7.27 acres with 6.37 acres of that being contiguous. The park is a Foreign Trade Zone and has additional tax abatements which can be negotiated with the City of Wadsworth. All lots have gas, electric, water and sewer at the street. Only 3 Lots remain with very limited options in the market.