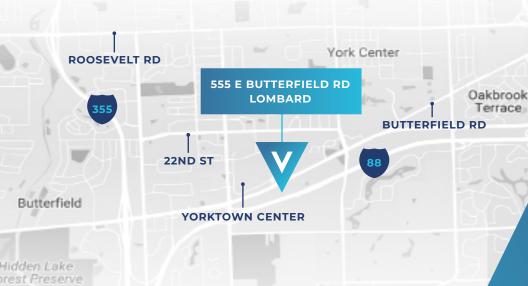

## PROPERTY HIGHLIGHTS

- > Rental Rate Includes Electricity
- > Building Conference Room
- Turn Key Buildouts
- Class A Common Area Finishes
- Professionally Managed by Comar Properties
- > Easy Access to I-88 and 355
- Close Proximity to Yorktown Center
- Numerous Fast Serve and Fine Dining Restaurants Nearby