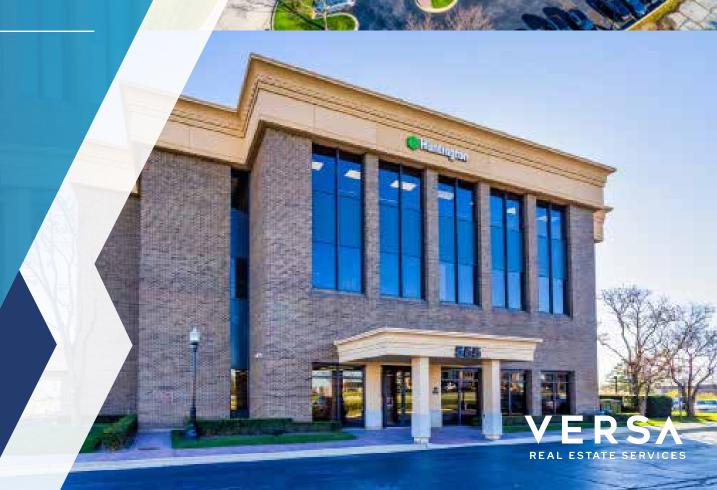

## OFFICE SPACE FOR LEASE

555 E BUTTERFIELD RD LOMBARD, IL

Office Space with Class A Finishes
Across from Yorktown Center

| PROPERTY SUMMARY |                   |
|------------------|-------------------|
| ASKING RATE      | \$17.00 PSF GROSS |
| AVAILABLE SF     | 1,750 - 2,000 SF  |
| BUILDING SIZE    | 33,489 SF         |
| YEAR BUILT       | 1977              |
| PROPERTY TYPE    | OFFICE            |
| PARKING RATIO    | 3.00              |