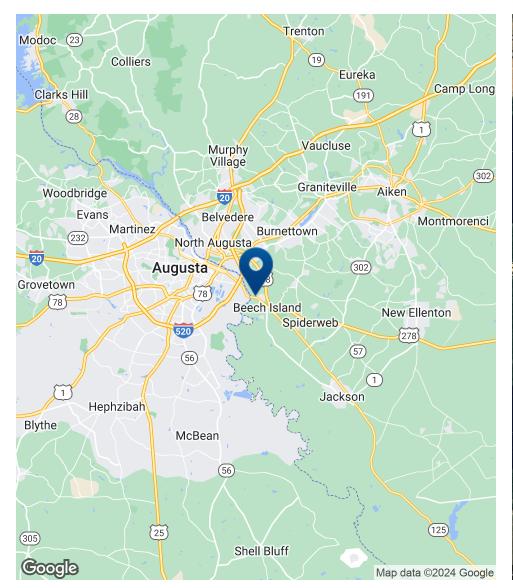

# **Location Map**

#### **LOCATION DESCRIPTION**

Site is located in Beech Island Sc in Aiken County. The site sits just a 1/3 mile past the Sand Bar Ferry Bridge that crosses the Savannah River leading into Augusta, Georgia. Site is located in close proximity to commercial and industrial sites.