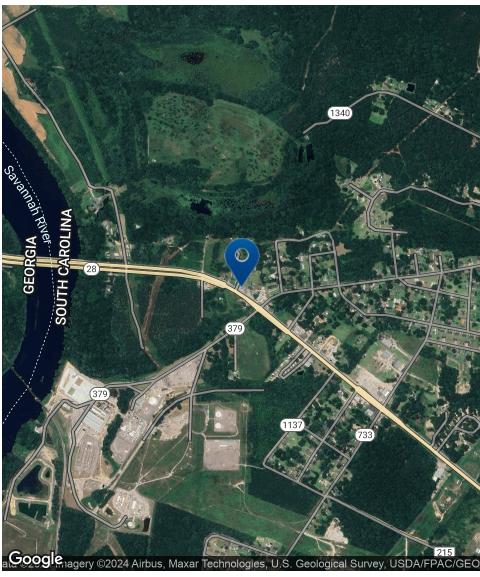

#### **LOCATION DESCRIPTION**

Site is located in Beech Island Sc in Aiken County. The site sits just a 1/3 mile past the Sand Bar Ferry Bridge that crosses the Savannah River leading into Augusta, Georgia. Site is located in close proximity to commercial and industrial sites.