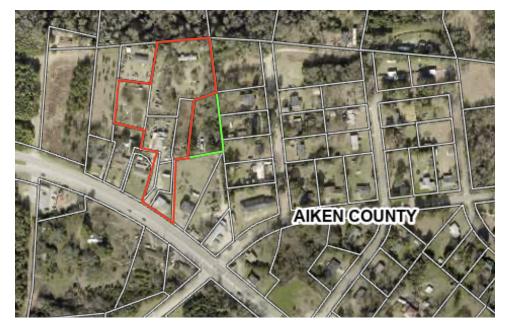

JOE EDGE, SIOR, CCIM

# **Property Summary**



### **PROPERTY DESCRIPTION**

#### **LOCATION DESCRIPTION**

Site is located in Beech Island Sc in Aiken County. The site sits just a 1/3 mile past the Sand Bar Ferry Bridge that crosses the Savannah River leading into Augusta, Georgia. Site is located in close proximity to commercial and industrial sites.

### **OFFERING SUMMARY**

Lot Size: 3.46 Acres



#### **JOE EDGE, SIOR, CCIM**

# **Location Map**







### JOE EDGE, SIOR, CCIM

# **Additional Photos**









### JOE EDGE, SIOR, CCIM

# Demographics Map & Report

| POPULATION           | 1 MILE | 5 MILES | 10 MILES |
|----------------------|--------|---------|----------|
| Total Population     | 549    | 25,964  | 197,553  |
| Average Age          | 35.7   | 37.7    | 37.8     |
| Average Age (Male)   | 35.5   | 35.1    | 35.8     |
| Average Age (Female) | 33.3   | 40.0    | 40.5     |

| HOUSEHOLDS & INCOME | 1 MILE    | 5 MILES   | 10 MILES  |
|---------------------|-----------|-----------|-----------|
| Total Households    | 244       | 12,555    | 91,236    |
| # of Persons per HH | 2.3       | 2.1       | 2.2       |
| Average HH Income   | \$44,158  | \$33,436  | \$51,678  |
| Average House Value | \$136,653 | \$107,901 | \$131,195 |

<sup>\*</sup> Demographic data derived from 2