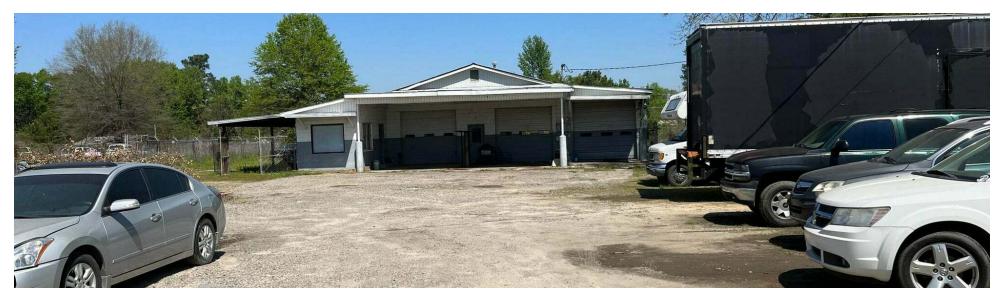

JOE EDGE, SIOR, CCIM

# **Property Summary**



### **PROPERTY DESCRIPTION**

#### **LOCATION DESCRIPTION**

Site is located in Beech Island Sc in Aiken County. The site sits just a 1/3 mile past the Sand Bar Ferry Bridge that crosses the Savannah River leading into Augusta, Georgia. Site is located in close proximity to commercial and industrial sites.

### **OFFERING SUMMARY**

Lot Size: 3.46 Acres



#### **JOE EDGE, SIOR, CCIM**

# **Location Map**







### JOE EDGE, SIOR, CCIM

# **Additional Photos**









### JOE EDGE, SIOR, CCIM

# Demographics Map & Report

| POPULATION           | 1 MILE | 5 MILES | 10 MILES |
|----------------------|--------|---------|----------|
| Total Population     | 549    | 25,964  | 197,553  |
| Average Age          | 35.7   | 37.7    | 37.8     |
| Average Age (Male)   | 35.5   | 35.1    | 35.8