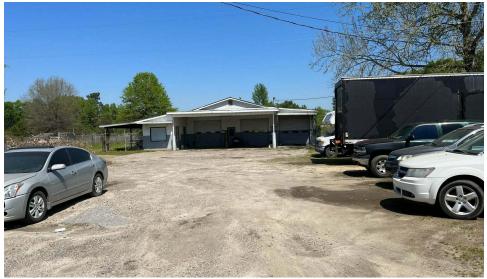

JOE EDGE, SIOR, CCIM

# **Property Summary**



### **PROPERTY DESCRIPTION**

#### **LOCATION DESCRIPTION**

Site is located in Beech Island Sc in Aiken County. The site sits just a 1/3 mile past the Sand Bar Ferry Bridge that crosses the Savannah River leading into Augusta, Georgia. Site is located in close proximity to commercial and industrial sites.

### **OFFERING SUMMARY**

Lot Size: 3.46 Acres



#### **JOE EDGE, SIOR, CCIM**

# **Location Map**







### JOE EDGE, SIOR, CCIM

# **Additional Photos**









### JOE EDGE, SIOR, CCIM

# Demographics Map & Report

| POPULATION           | 1 MILE | 5 MILES | 10 MILES |
|----------------------|--------|---------|----------|
| Total Population     | 549    | 25,964  | 197,553  |
| Average Age          | 35.7   | 37.7    | 37.8     |
| Average Age (Male)   | 35.5   | 35.1    | 35.8     |
| Average Age (Female) | 33.3   | 40.0    | 40.5     |

| HOUSEHOLDS & INCOME | 1 MILE    | 5 MILES   | 10 MILES  |
|---------------------|-----------|-----------|-----------|
| Total Households    | 244       | 12,555    | 91,236    |
| # of Persons per HH | 2.3       | 2.1       | 2.2       |
| Average HH Income   | \$44,158  | \$33,436  | \$51,678  |
| Average House Value | \$136,653 | \$107,901 | \$131,195 |

<sup>\*</sup> Demographic data derived from 2020