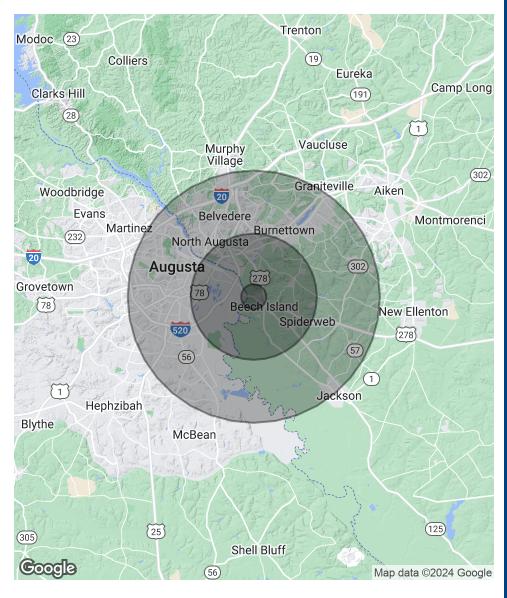

# **Location Map**

# Demographics Map & Report

| POPULATION           | 1 MILE | 5 MILES | 10 MILES |
|----------------------|--------|---------|----------|
| Total Population     | 549    | 25,964  | 197,553  |
| Average Age          | 35.7   | 37.7    | 37.8     |
| Average Age (Male)   | 35.5   | 35.1    | 35.8     |
| Average Age (Female) | 33.3   | 40.0    | 40.5     |

| HOUSEHOLDS & INCOME | 1 MILE    | 5 MILES   | 10 MILES  |
|---------------------|-----------|-----------|-----------|
| Total Households    | 244       | 12,555    | 91,236    |
| # of Persons per HH | 2.3       | 2.1       | 2.2       |
| Average HH Income   | \$44,158  | \$33,436  | \$51,678  |
| Average House Value | \$136,653 | \$107,901 | \$131,195 |