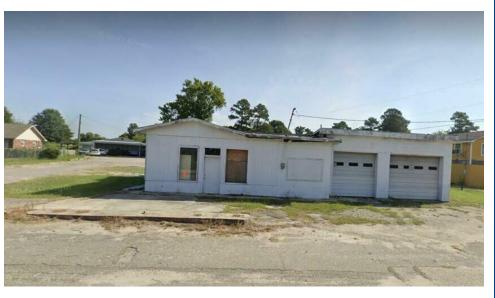

### **PROPERTY DESCRIPTION**

#### **LOCATION DESCRIPTION**

Site is located in Beech Island Sc in Aiken County. The site sits just a 1/3 mile past the Sand Bar Ferry Bridge that crosses the Savannah River leading into Augusta, Georgia. Site is located in close proximity to commercial and industrial sites.