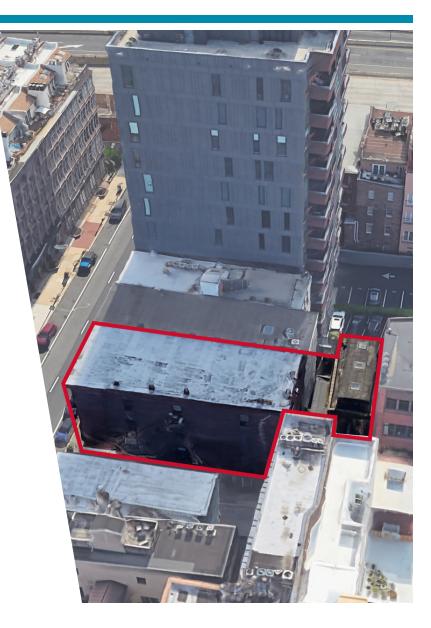

# **PROPERTY HIGHLIGHTS**

- 10,240 SF
- .10 Acres
- 25' Frontage on Arch St
- Zoned CMX3-Community Commercial Mixed-Use
- Est. 2024 Taxes \$27,864
- This property presents an exceptional chance to secure an asset situated in one of Center City Philadelphia's most sought-after commercial areas. Conveniently located near various SEPTA routes and major highways, the property is also just under one mile from the Ben Franklin Bridge.