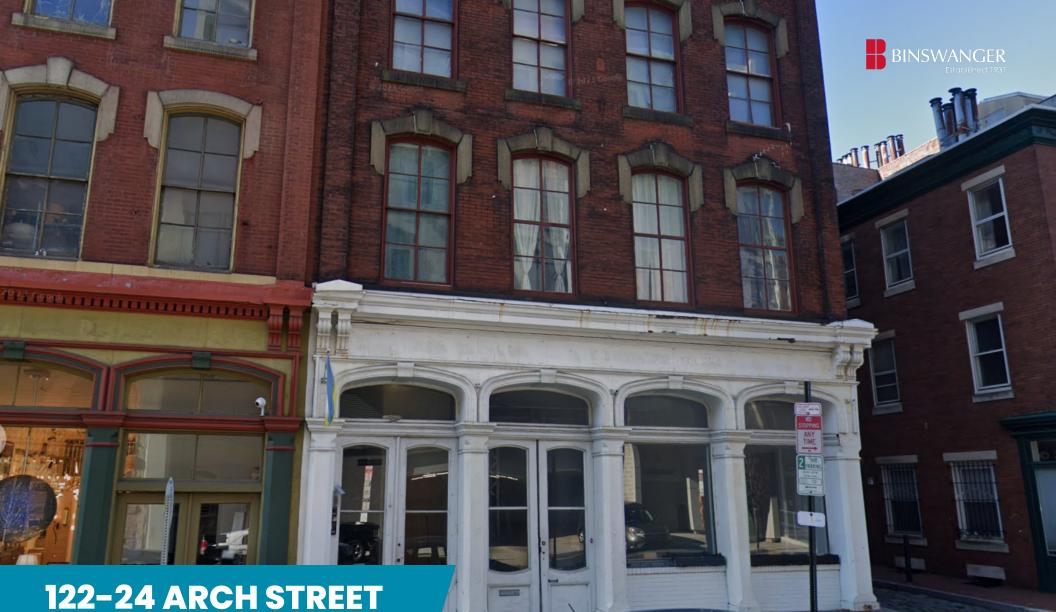

### **122–24 ARCH STREET** PHILADELPHIA, PA

# **PROPERTY HIGHLIGHTS**

- 10,240 SF
- .10 Acres
- 25' Frontage on Arch St
- Zoned CMX3-Community Commercial Mixed-Use
- Est. 2024 Taxes \$27,864
- This property presents an exceptional chance to secure an asset situated in one of Center City Philadelphia's most sought-after commercial areas. Conveniently located near various SEPTA routes and major highways, the property is also just under one mile from the Ben Franklin Bridge.