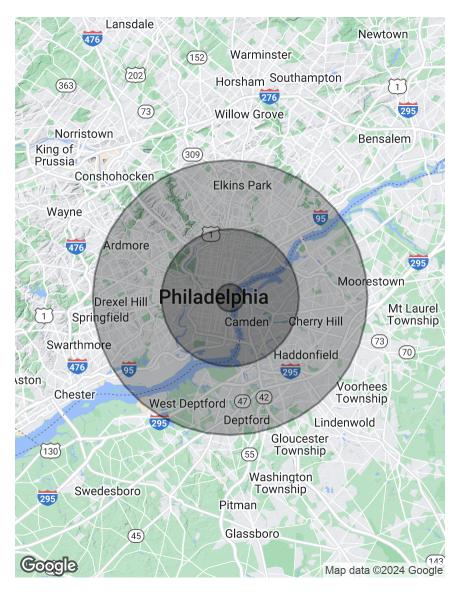

# **DEMOGRAPHICS MAP & REPORT**

| POPULATION           | 1 MILE | 5 MILES | 10 MILES  |
|----------------------|--------|---------|-----------|
| Total Population     | 37,045 | 854,964 | 2,200,830 |
| Average Age          | 38.4   | 34.5    | 36.9      |
| Average Age (Male)   | 38.4   | 33.5    | 35.4      |
| Average Age (Female) | 38.4   | 36.0    | 38.6      |

#### HOUSEHOLDS & INCOME 1 MILE 5 MILES 10 MILES

| Total Households    | 21,644    | 392,745   | 947,107   |
|---------------------|-----------|-----------|-----------|
| # of Persons per HH | 1.7       | 2.2       | 2.3       |
| Average HH Income   | \$125,856 | \$65,218  | \$72,782  |
| Average House Value | \$513,512 | \$219,750 | \$211,098 |