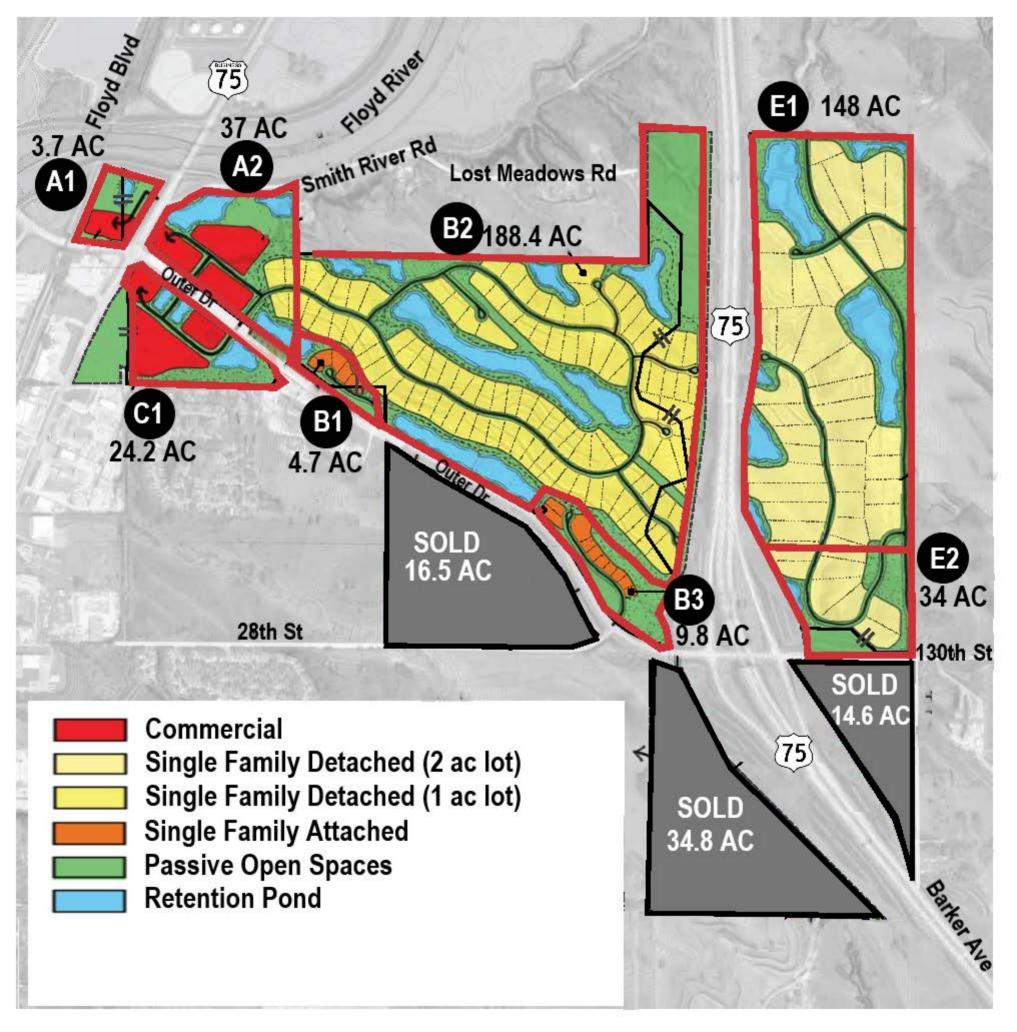

City has blessed the mixed-use concept plan for re-zoning. An active borrow has created a flat site ready for development. Can be purchased with an additional 405 acres for commercial, multifamily and residential developments at a steep discount. All 442 acres are located within a federal Opportunity Zone.