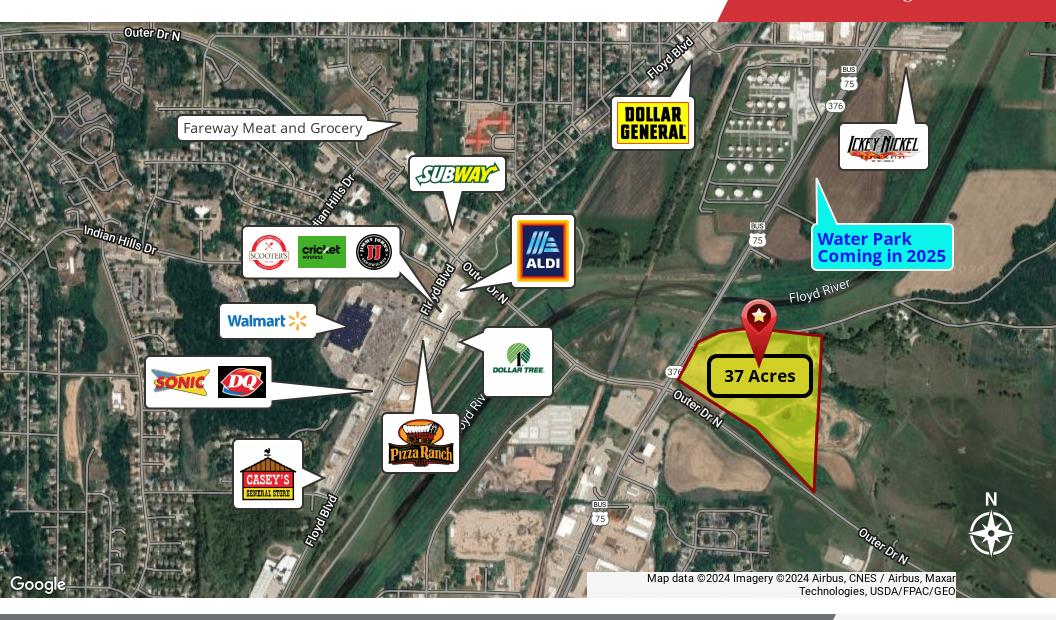

City has blessed the mixed-use concept plan for re-zoning. An active borrow has created a flat site ready for development. Can be purchased with an additional 405 acres for commercial, multifamily and residential developments at a steep discount. All 442 acres are located within a federal Opportunity Zone.