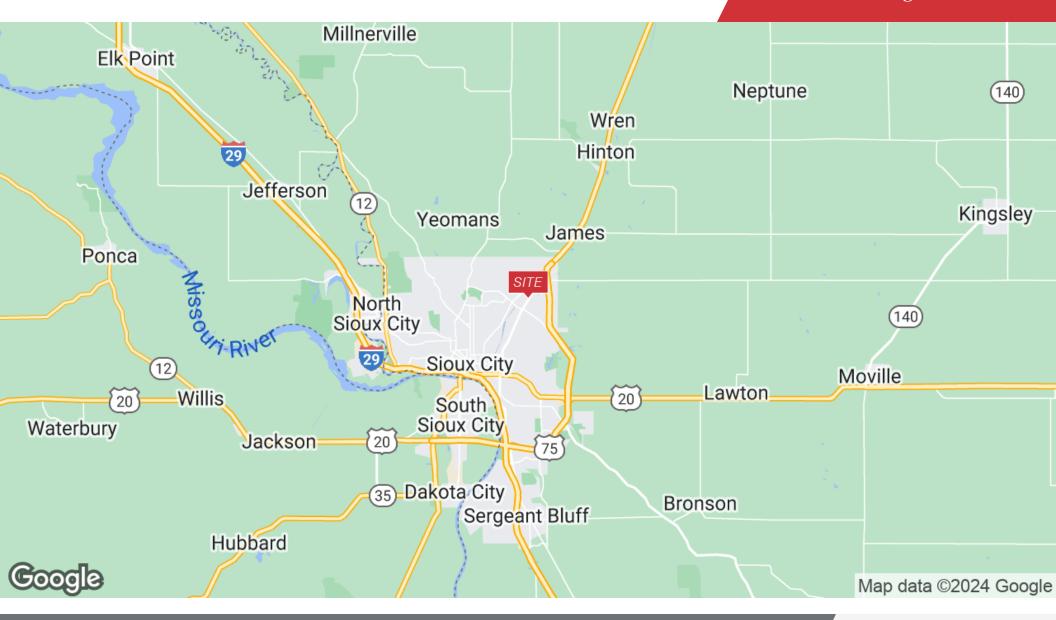

# Retail Big Box Site

For Sale

US 75 & Outer, Sioux City, IA 51104

37 Acres | \$2.50 / SF Retail Big Box Site

#### **Location Description**

NE Corner of US Business 75 & Outer Drive