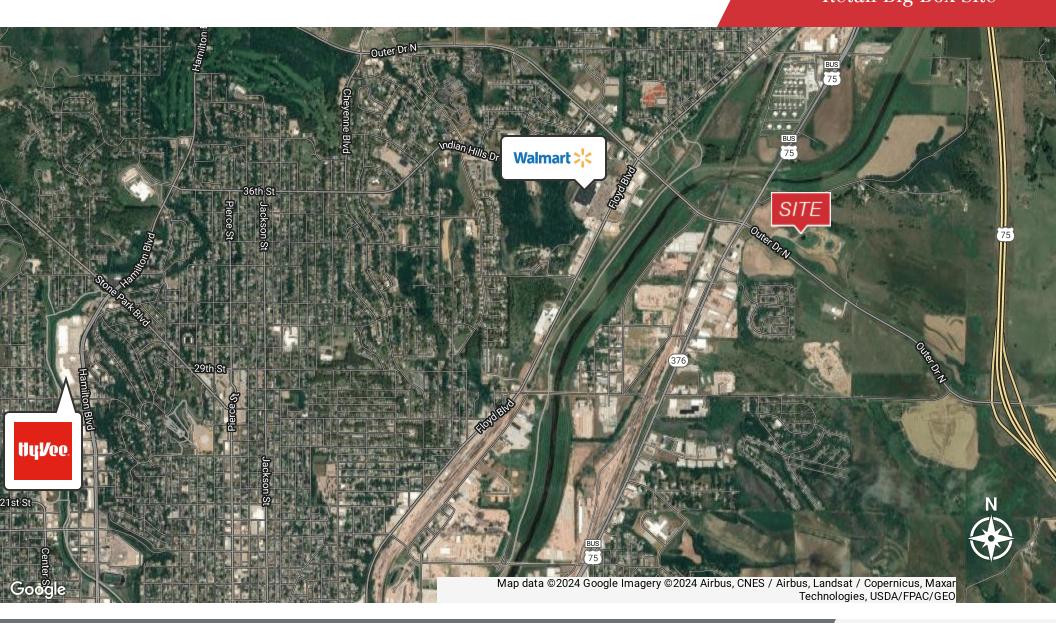

Description**

Sioux City's next retail big box site seeking a developer. Perfect site to capture some of Walmart's market share with a 2nd Target or new Costco on the underserved northside! Sioux City IA-NE-SD MSA population is 149,000, but retail trade market pulls from a 350,000 population.

City has blessed the mixed-use concept plan for re-zoning. An active borrow has created a flat site ready for development. Can be purchased with an additional 405 acres for commercial, multifamily and residential developments at a steep discount. All 442 acres are located within a federal Opportunity Zone.

#### **Location Description**

NE Corner of US Business 75 & Outer Drive







## For Sale 37 Acres | \$2.50 / SF Retail Big Box Site





# For Sale 37 Acres | \$2.50 / SF Retail Big Box Site

























37 Acres | \$2.50 / SF Retail Big Box Site

| Population                           | 1 Mile       | 2 Miles       | 3 Miles        |
|--------------------------------------|--------------|---------------|----------------|
| Total Population                     | 5,403        | 22,610        | 38,147         |
| Average Age                          | 37.0         | 34.0          | 33.1           |
| Average Age (Male)                   | 32.5         | 33.9          | 33.8           |
| Average Age (Female)                 | 38.9         | 34.3          | 33.2           |
|                                      |              |               |                |
| Households & Income                  | 1 Mile       | 2 Miles       | 3 Miles        |
| Households & Incom