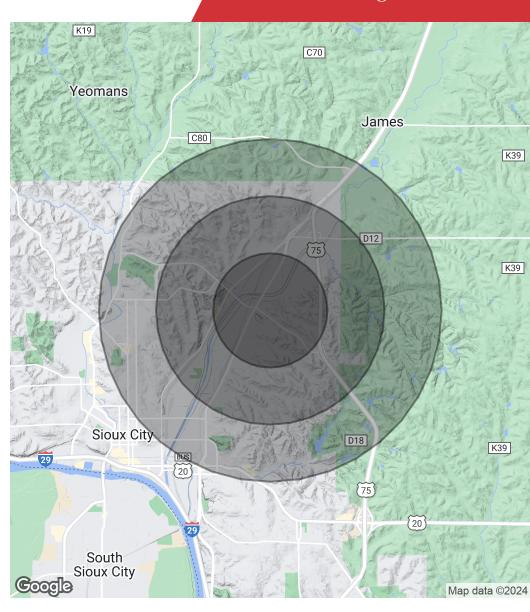

# For Sale 37 Acres | \$2.50 / SF Retail Big Box Site

37 Acres | \$2.50 / SF Retail Big Box Site

| Population                           | 1 Mile       | 2 Miles       | 3 Miles        |
|--------------------------------------|--------------|---------------|----------------|
| Total Population                     | 5,403        | 22,610        | 38,147         |
| Average Age                          | 37.0         | 34.0          | 33.1           |
| Average Age (Male)                   | 32.5         | 33.9          | 33.8           |
| Average Age (Female)                 | 38.9         | 34.3          | 33.2           |
|                                      |              |               |                |
| Households & Income                  | 1 Mile       | 2 Miles       | 3 Miles        |
| Households & Income Total Households | 1 Mile 2,444 | 2 Miles 9,079 | 3 Miles 15,258 |
|                                      | 1 1,1110     |               |                |
| Total Households                     | 2,444        | 9,079         | 15,258         |
| Total Households # of Persons per HH | 2,444        | 9,079         | 15,258         |