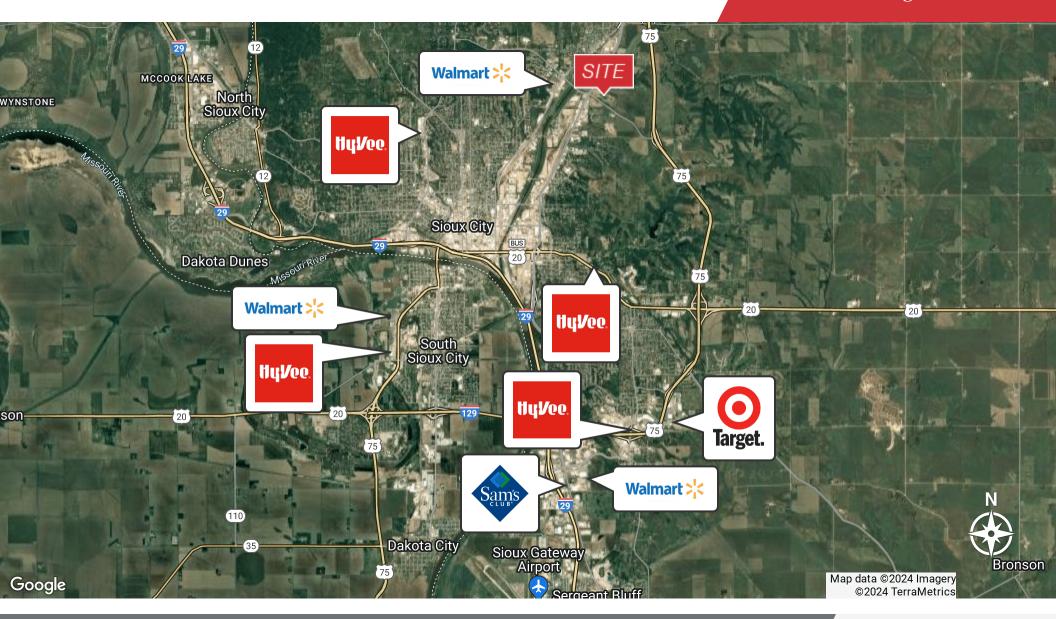

#### **Property Description**

Sioux City's next retail big box site seeking a developer. Perfect site to capture some of Walmart's market share with a 2nd Target or new Costco on the underserved northside! Sioux City IA-NE-SD MSA population is 149,000, but retail trade market pulls from a 350,000 population.