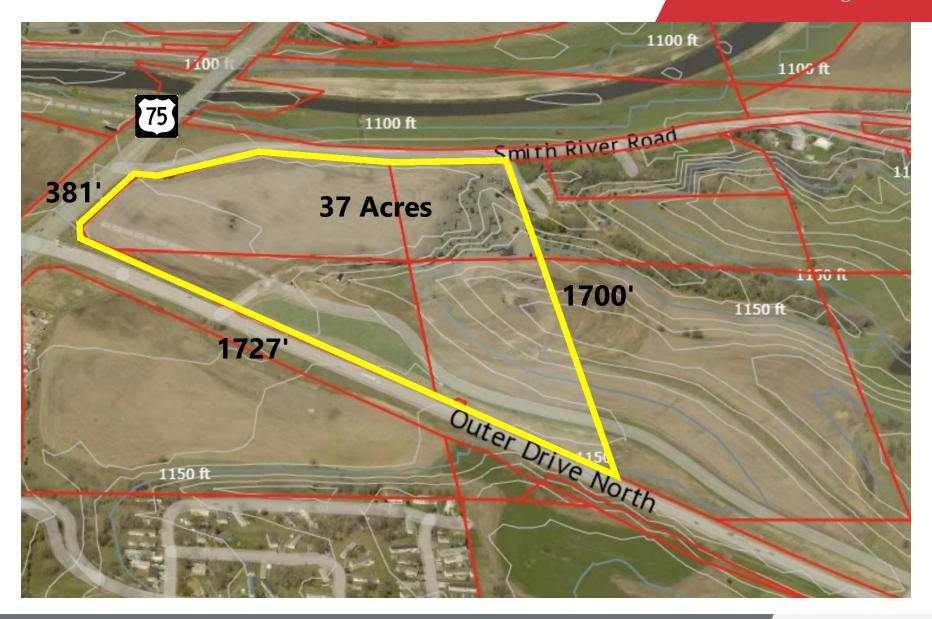

# Retail Big Box Site

For Sale

US 75 & Outer, Sioux City, IA 51104

37 Acres | \$2.50 / SF Retail Big Box Site

## For Sale 37 Acres | \$2.50 / SF Retail Big Box Site