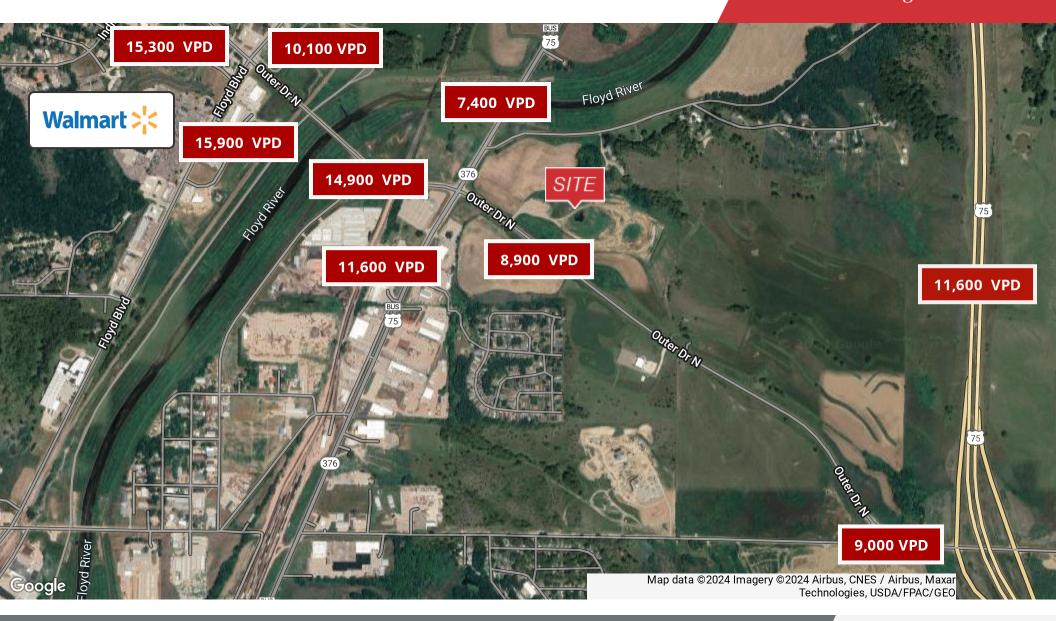

ion**

Sioux City's next retail big box site seeking a developer. Perfect site to capture some of Walmart's market share with a 2nd Target or new Costco on the underserved northside! Sioux City IA-NE-SD MSA population is 149,000, but retail trade market pulls from a 350,000 population.

City has blessed the mixed-use concept plan for re-zoning. An active borrow has created a flat site ready for development. Can be purchased with an additional 405 acres for commercial, multifamily and residential developments at a steep discount. All 442 acres are located within a federal Opportunity Zone.

#### **Location Description**

NE Corner of US Business 75 & Outer Drive







## For Sale 37 Acres | \$2.50 / SF Retail Big Box Site





# For Sale 37 Acres | \$2.50 / SF Retail Big Box Site

























37 Acres | \$2.50 / SF Retail Big Box Site

| Population                           | 1 Mile       | 2 Miles       | 3 Miles        |
|--------------------------------------|--------------|---------------|----------------|
| Total Population                     | 5,403        | 22,610        | 38,147         |
| Average Age                          | 37.0         | 34.0          | 33.1           |
| Average Age (Male)                   | 32.5         | 33.9          | 33.8           |
| Average Age (Female)                 | 38.9         | 34.3          | 33.2           |
|                                      |              |               |                |
| Households & Income                  | 1 Mile       | 2 Miles       | 3 Miles        |
| Households & Income Total