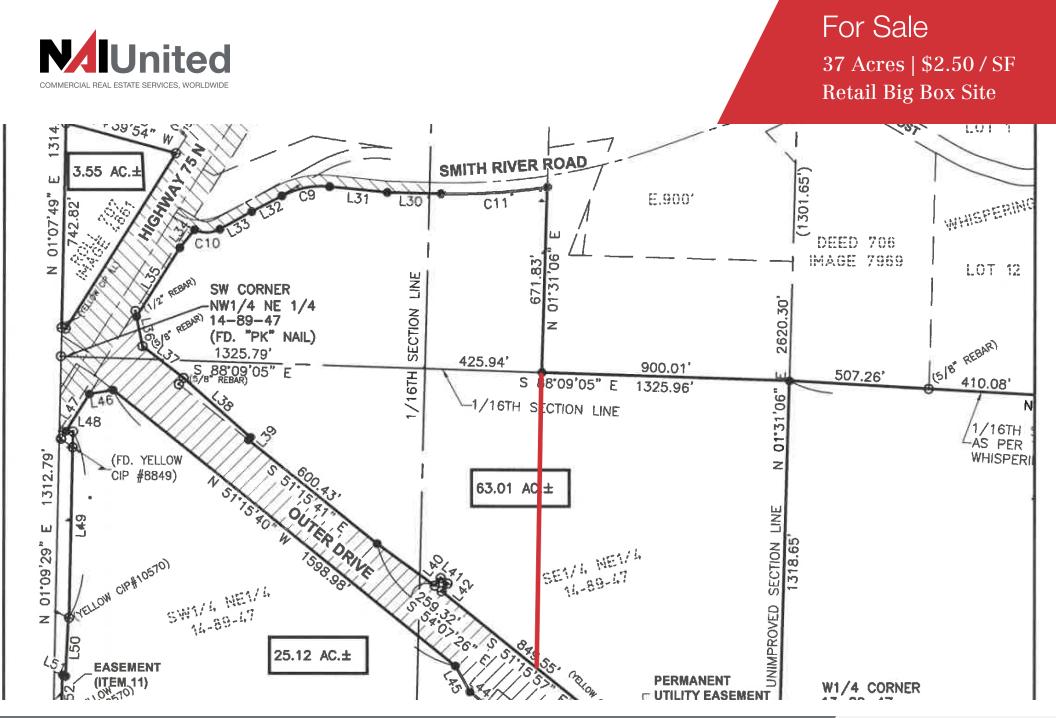

# Retail Big Box Site

For Sale

US 75 & Outer, Sioux City, IA 51104

37 Acres | \$2.50 / SF Retail Big Box Site

## For Sale 37 Acres | \$2.50 / SF Retail Big Box Site