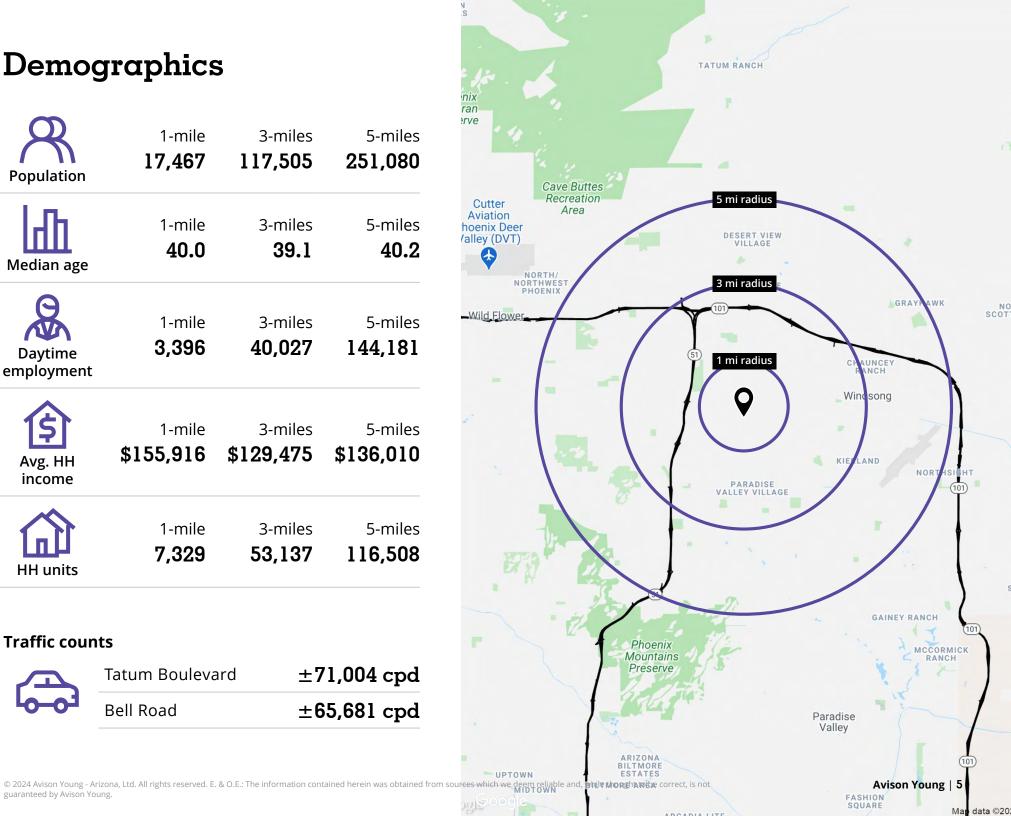

## Demographics

1-mile 3-miles 17,467 117,505 251,080 **Population** 1-mile 3-miles 40.0 39.1

1-mile 3-miles 5-miles 3,396 40,027 144,181 **Daytime** employment

1-mile 3-miles 5-miles 7,329 53,137 116,508

5-miles

5-miles

40.2

#### **Traffic counts**

**HH units** 

Median age

guaranteed by Avison Young.