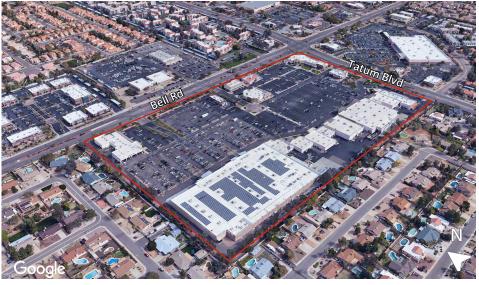

# **Shop space available** SWC Tatum Blvd & Bell Rd

### Location

#### **Shop space available** SWC Tatum Blvd & Bell Rd