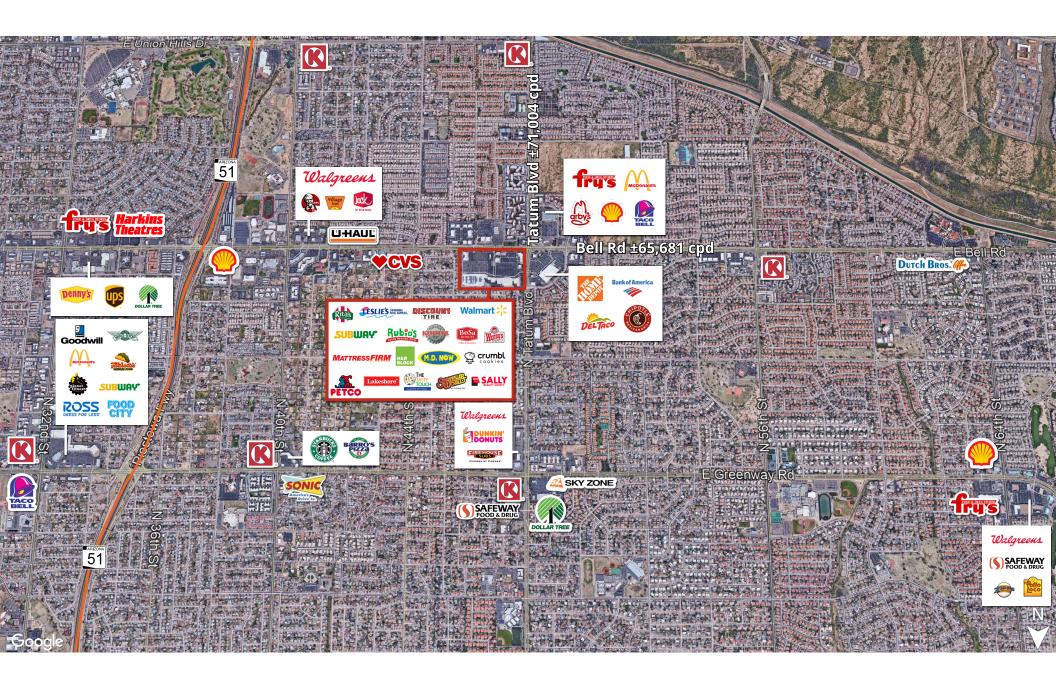

Now                 | 1,250 sf |
| E-1  | Mattress Firm             | 3,737 sf |
| E-5  | Saba's Mediterranean      | 1,493 sf |
| E-7  | GOAT Haircuts             | 1,493 sf |
| E-9  | Crumble Cookies           | 1,493 sf |
| E-11 | Hotworx                   | 1,903 sf |
| E-15 | American Dental Companies | 3,635 sf |
|      |                           |          |

| #        | Tenant             | Size      |
|----------|--------------------|-----------|
| E-17     | Rubio's            | 2,435 sf  |
| E-19     | Saigon Bistro      | 1,997 sf  |
| 4701     | Wendy's            | 4,000 sf  |
| 4711     | Turn Style         | 10,116 sf |
| 4617     | Walmart            | -         |
| 16900-10 | ) Five Guys        | 2,329 sf  |
| 16900-1  | 1 Starbucks Coffee | 1,964 sf  |

## Trade area



## Demographics

1-mile 3-miles 17,467 117,505 251,080 **Population** 1-mile 3-miles 40.0 39.1

1-mile 3-miles 5-miles 3,396 40,027 144,181 **Daytime** employment



1-mile 3-miles 5-miles 7,329 53,137 116,508

5-miles

5-miles

40.2

#### **Traffic counts**

**HH units** 

Median age





guaranteed by Avison Young.





## Contact us

James DeCremer D 480 423 7958 C 602 909 0957 james.decremer@avisonyoung.com Matt Milinovich D 480 423 7959 C 602 885 9393 matt.milinovich@avisonyoung.com



#### Visit us online

avisonyoung.com

© 2024 Avison Young - Arizona, Ltd. All rights reserved.

E. & O.E.: The information contained herein was obtained from sources which we deem reliable and, while thought to be correct, is not guaranteed by Avison Young.

2720 E Camelback Road | Suite 150 | Phoeni