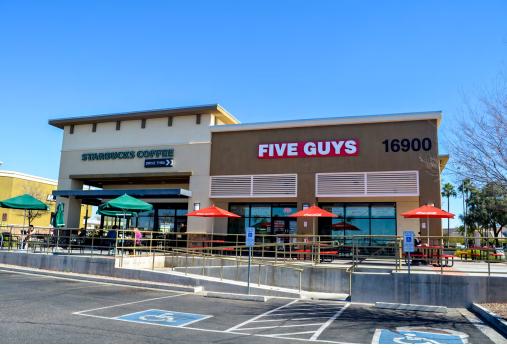

| #        | Tenant             | Size      |
|----------|--------------------|-----------|
| E-17     | Rubio's            | 2,435 sf  |
| E-19     | Saigon Bistro      | 1,997 sf  |
| 4701     | Wendy's            | 4,000 sf  |
| 4711     | Turn Style         | 10,116 sf |
| 4617     | Walmart            | -         |
| 16900-10 | ) Five Guys        | 2,329 sf  |
| 16900-1  | 1 Starbucks Coffee | 1,964 sf  |