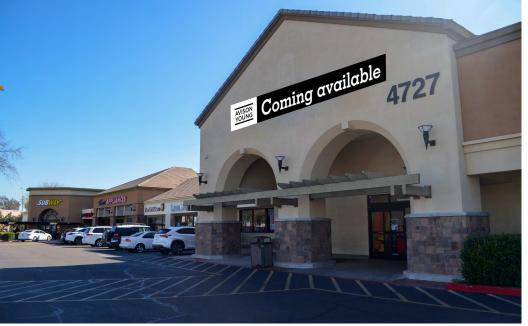

# 2nd generation in-line restaurant space available

Located near Loop-101 and SR-51 freeways

# **Shop space available** SWC Tatum Blvd & Bell Rd

#### **Shop space available** SWC Tatum Blvd & Bell Rd