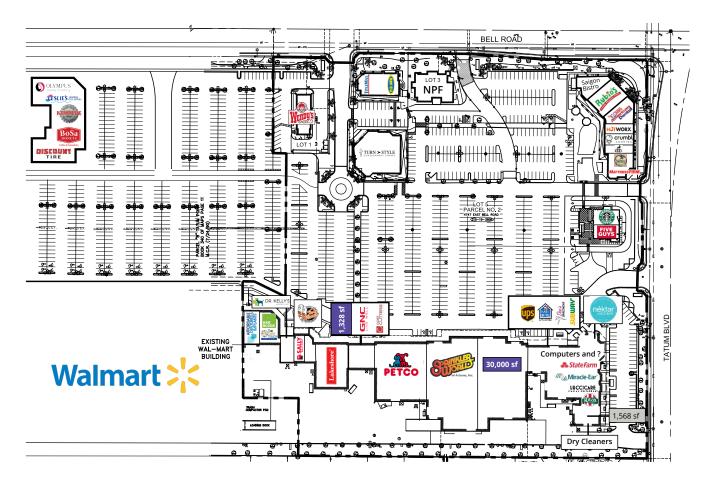

# Site plan & availability

| #    | Tenant                            | Size      |
|------|-----------------------------------|-----------|
| 1    | Affordable Dentures               | 3,200 sf  |
| 3    | H&R Block                         | 2,027 sf  |
| 5    | The Tasty Touch Flavors of India  | 1,400 sf  |
| 11   | Dr. Kelly's Vet Surgery           | 2,083 sf  |
| 13   | Sally Beauty                      | 1,608 sf  |
| 15   | Two Hands Korean Corn Dogs        | 1,668 sf  |
| 25   | Lakeshore Learning Materials      | 8,800 sf  |
| 31   | Available - 2nd gen restaurant    | 1,328 sf  |
| 33   | GNC                               | 1,306 sf  |
| 35   | Cost Cutters                      | 1,328 sf  |
| 37   | Petco                             | 16,560 sf |
| 38   | Sprinkler World of Arizona        | 16,394 sf |
| 39   | Coming available - Do not disturb | 30,000 sf |
| 43   | Love Polish                       | 1,307 sf  |
| 45   | UPS                               | 1,307 sf  |
| 47   | Best Home Appliances              | 6,558 sf  |
| 49   | Dee's Dancewear                   | 2,400 sf  |
| 53   | Dry Cleaners                      | 1,830 sf  |
| 55   | At lease                          | 1,568 sf  |
| 57   | Rita's Italian Ice                | 1,200 sf  |
| 59   | Luccicare Italian Restaurant      | 1,824 sf  |
| 61   | Miracle Ear                       | 1,251 sf  |
| 63   | State Farm Insurance              | 1,200 sf  |
| 65   | Computers and ?                   | 848 sf    |
| 67   | Nekter                            | 1,509 sf  |
| 69   | Subway                            | 1,240 sf  |
| A-1  | Discount Tire                     | 6,889 sf  |
| A-5  | Bosa Donuts                       | 1,845 sf  |
| A-9  | Kimmyz                            | 3,691 sf  |
| A-13 | Leslie's                          | 3,642 sf  |
| A-15 | Olympus Beauty Academy            | 3,064 sf  |
| C-1  | TitleMax of Arizona               | 2,854 sf  |
| C-2  | Above and Beyond Nails            | 1,003 sf  |

| #    | Tenant                    | Size     |
|------|---------------------------|----------|
| C-3  | My Dr Now                 | 1,250 sf |
| E-1  | Mattress Firm             | 3,737 sf |
| E-5  | Saba's Mediterranean      | 1,493 sf |
| E-7  | GOAT Haircuts             | 1,493 sf |
| E-9  | Crumble Cookies           | 1,493 sf |
| E-11 | Hotworx                   | 1,903 sf |
| E-15 | American Dental Companies | 3,635 sf |
|      |                           |          |

| #        | Tenant             | Size      |
|----------|--------------------|-----------|
| E-17     | Rubio's            | 2,435 sf  |
| E-19     | Saigon Bistro      | 1,997 sf  |
| 4701     | Wendy's            | 4,000 sf  |
| 4711     | Turn Style         | 10,116 sf |
| 4617     | Walmart            | -         |
| 16900-10 | ) Five Guys        | 2,329 sf  |
| 16900-1  | 1 Starbucks Coffee | 1,964 sf  |