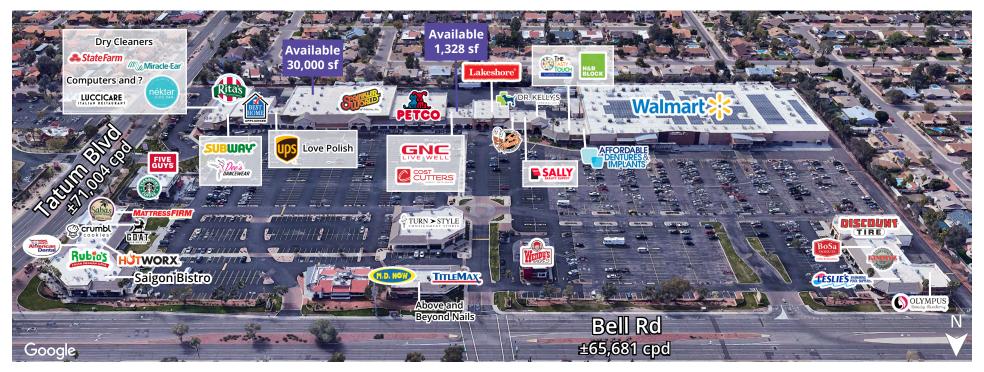

# Site plan & availability

| #    | Tenant                            | Size      |
|------|-----------------------------------|-----------|
| 1    | Affordable Dentures               | 3,200 sf  |
| 3    | H&R Block                         | 2,027 sf  |
| 5    | The Tasty Touch Flavors of India  | 1,400 sf  |
| 11   | Dr. Kelly's Vet Surgery           | 2,083 sf  |
| 13   | Sally Beauty                      | 1,608 sf  |
| 15   | Two Hands Korean Corn Dogs        | 1,668 sf  |
| 25   | Lakeshore Learning Materials      | 8,800 sf  |
| 31   | Available - 2nd gen restaurant    | 1,328 sf  |
| 33   | GNC                               | 1,306 sf  |
| 35   | Cost Cutters                      | 1,328 sf  |
| 37   | Petco                             | 16,560 sf |
| 38   | Sprinkler World of Arizona        | 16,394 sf |
| 39   | Coming available - Do not disturb | 30,000 sf |
| 43   | Love Polish                       | 1,307 sf  |
| 45   | UPS                               | 1,307 sf  |
| 47   | Best Home Appliances              | 6,558 sf  |
| 49   | Dee's Dancewear                   | 2,400 sf  |
| 53   | Dry Cleaners                      | 1,830 sf  |
| 55   | At lease                          | 1,568 sf  |
| 57   | Rita's Italian Ice                | 1,200 sf  |
| 59   | Luccicare Italian Restaurant      | 1,824 sf  |
| 61   | Miracle Ear                       | 1,251 sf  |
| 63   | State Farm Insurance              | 1,200 sf  |
| 65   | Computers and ?                   | 848 sf    |
| 67   | Nekter                            | 1,509 sf  |
| 69   | Subway                            | 1,240 sf  |
| A-1  | Discount Tire                     | 6,889 sf  |
| A-5  | Bosa Donuts                       | 1,845 sf  |
| A-9  | Kimmyz                            | 3,691 sf  |
| A-13 | Leslie's                          | 3,642 sf  |
| A-15 | Olympus Beauty Academy            | 3,064 sf  |
| C-1  | TitleMax of Arizona               | 2,854 sf  |
| C-2  | Above and Beyond Nails            | 1,003 sf  |

| #    | Tenant                    | Size     |
|------|---------------------------|----------|
| C-3  | My Dr Now                 | 1,250 sf |
| E-1  | Mattress Firm             | 3,737 sf |
| E-5  | Saba's Mediterranean      | 1,493 sf |
| E-7  | GOAT Haircuts             | 1,493 sf |
| E-9  | Crumble Cookies           | 1,493 sf |
| E-11 | Hotworx                   | 1,903 sf |
| E-15 | American Dental Companies | 3,635 sf |
|      |                           |          |

| #        | Tenant             | Size      |
|----------|--------------------|-----------|
| E-17     | Rubio's            | 2,435 sf  |
| E-19     | Saigon Bistro      | 1,997 sf  |
| 4701     | Wendy's            | 4,000 sf  |
| 4711     | Turn Style         | 10,116 sf |
| 4617     | Walmart            | -         |
| 16900-10 | ) Five Guys        | 2,329 sf  |
| 16900-1  | 1 Starbucks Coffee | 1,964 sf  |