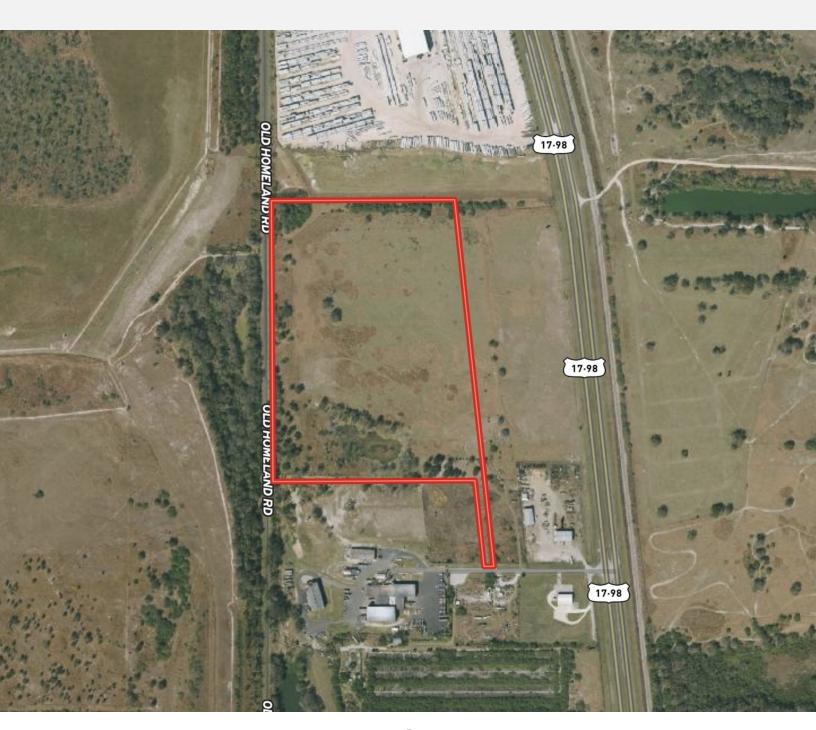

### **PROPERTY DESCRIPTION**

Situated at the heart of one of the nation's top industrial markets, this expansive 48-acre property presents an unrivaled opportunity for industrial and business development in Central Florida. With access from Austin Philips Ln., this site ensures maximum accessibility from US Hwy 17, South of Bartow City Limits. Seamless in-and-out left turns on the highway at Austin Phillip Lane provide convenient ingress and egress, making it a logistical dream for businesses in transport and distribution. Approximately 80% of the land is uplands. Nestled in Central Florida, this property provides excellent access to the region's pivotal road network, positioning it as an ideal distribution hub for a vast range of industries. 20 minutes from Polk Parkway and less than 30 minutes to I-4. Property can be combined with adjacent parcel MLS # P4929336 (23 acres) for a larger project with excellent visibility from US Hwy 17.

# **PROPERTY HIGHLIGHTS**

- Located in top Industrial Market in the Nation
- Access to Central FL Road Network for Distribution
- 2 miles from City of Bartow Utilities
- US HWY 17 Traffic Count: 19,700

# **DRIVING DIRECTIONS**

From SR 60 & US Hwy 17 in Bartow, proceed South on Hwy 17 approximately 4.4 miles to Austin Philips Ln. Turn Right (West) on Austin Philips Ln. to property on Right just before Organic Matters.