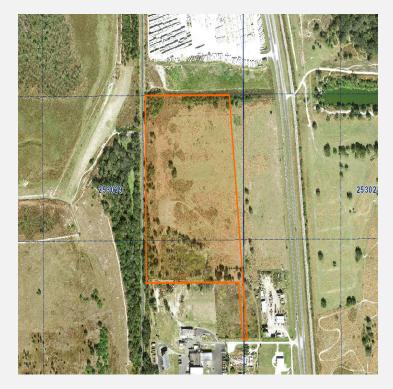

### **PROPERTY DESCRIPTION**

Situated at the heart of one of the nation's top industrial markets, this expansive 48-acre property presents an unrivaled opportunity for industrial and business development in Central Florida. With access from Austin Philips Ln., this site ensures maximum accessibility from US Hwy 17, South of Bartow City Limits. Seamless in-and-out left turns on the highway at Austin Phillip Lane provide convenient ingress and egress, making it a logistical dream for businesses in transport and distribution. Approximately 80% of the land is uplands. Nestled in Central Florida, this property provides excellent access to the region's pivotal road network, positioning it as an ideal distribution hub for a vast range of industries. 20 minutes from Polk Parkway and less than 30 minutes to I-4. Property can be combined with adjacent parcel MLS # P4929336 (23 acres) for a larger project with excellent visibility from US Hwy 17.