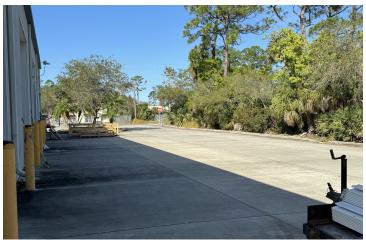

#### PROPERTY OVERVIEW

Freestanding Metal Industrial Building on 1.3 Acres

+-/ 9000 Square Footage Overall Includes +/- 800 SF Front Office, +/- 1350 SF Covered Area

in Rear for Storage or Close it in for Additional Warehouse Space

Three Electric Meters, The Warehouse Could be Subdivided and Separately Metered

3Phase 480 Volt Power

Security Monitoring System, Inside and Outside

II Striped Parking Spaces in Front of the Building

Ceiling Height 18' Warehouse