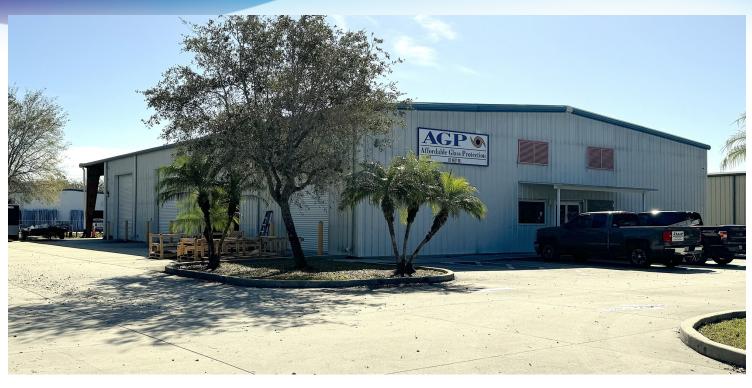

# For Sale Freestanding Industrial Warehouse

175 West Dr Melbourne, FL 32904

FOR SALE | \$1,325,000

presented by:

BRIAN L. LIGHTLE, CCIM, SIOR, CRE

Founder | Broker Associate 321.863.3228 brian@teamlbr.com

#### PROPERTY OVERVIEW

Freestanding Metal Industrial Building on 1.3 Acres

+-/ 9000 Square Footage Overall Includes +/- 800 SF Front Office, +/- 1350 SF Covered Area

in Rear for Storage or Close it in for Additional Warehouse Space

Large Open Warehouse +/- 6850 SF ( Plus Bonus Mezzanine not included in SF) Break Area Two Additional Bathrooms Can be Installed in Warehouse Area, Plumbed and Ready if Needed

Current Use as A Single Tenant Manufacturing Facility