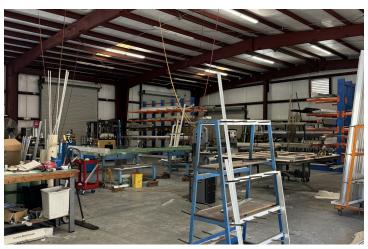

Large Open Warehouse +/- 6850 SF ( Plus Bonus Mezzanine not included in SF) Break Area Two Additional Bathrooms Can be Installed in Warehouse Area, Plumbed and Ready if Needed

Current Use as A Single Tenant Manufacturing Facility

Three Electric Meters, The Warehouse Could be Subdivided and Separately Metered

3Phase 480 Volt Power

Security Monitoring System, Inside and Outside

II Striped Parking Spaces in Front of the Building

Ceiling Height 18' Warehouse