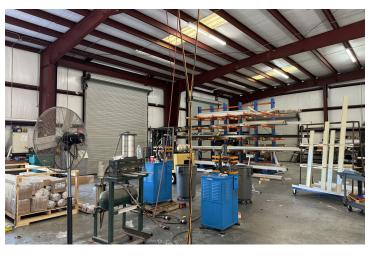

Large Open Warehouse +/- 6850 SF ( Plus Bonus Mezzanine not included in SF) Break Area Two Additional Bathrooms Can be Installed in Warehouse Area, Plumbed and Ready if Needed

Current Use as A Single Tenant Manufacturing Facility

Three Electric Meters, The Warehouse Could be Subdivided and Separately Metered

3Phase 480 Volt Power

Security Monitoring System, Inside and Outside

II Striped Parking Spaces in Front of the Building

Ceiling Height 18' Warehouse