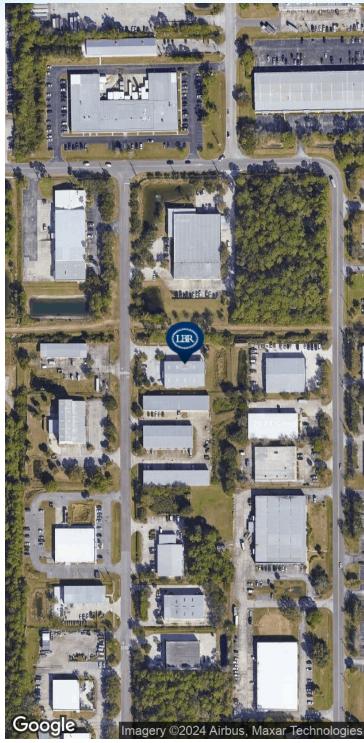

#### **LOCATION OVERVIEW**

Located off of Ellis Road in the Industrial Hub of Melbourne Proximity to All Major Roads

Approximately 1.5 Miles to I-95 at Ellis Road

+/- 4 Miles to Melbourne- Orlando International Airport

+/- 34 Miles to Port Canaveral

BRIAN L. LIGHTLE, CCIM, SIOR, CRE

Founder | Broker Associate 321.863.3228 brian@teamlbr.com

Lightle Beckner Robison, Inc.

## **LOCATION MAP**

• 175 West Dr Melbourne, FL 32904