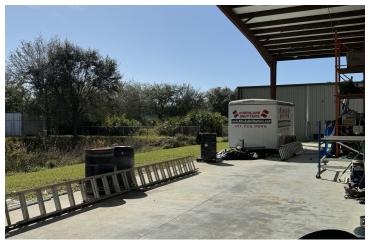

#### PROPERTY OVERVIEW

Freestanding Metal Industrial Building on 1.3 Acres

+-/ 9000 Square Footage Overall Includes +/- 800 SF Front Office, +/- 1350 SF Covered Area

in Rear for Storage or Close it in for Additional Warehouse Space

Large Open Warehouse +/- 6850 SF ( Plus Bonus Mezzanine not included in SF) Break Area Two Additional Bathrooms Can be Installed in Warehouse Area, Plumbed and Ready if Needed

Current Use as A Single Tenant Manufacturing Facility

Three Electric Meters, The Warehouse Could be Subdivided and Separately Metered

3Phase 480 Volt Power

Security Monitoring System, Inside and Outside

II Striped Parking Spaces in Front of the Building

Ceiling Height 18' Warehouse

Front Area Office with Reception Area and Two Restrooms

Zoning City of Melbourne, MI-Light Industrial