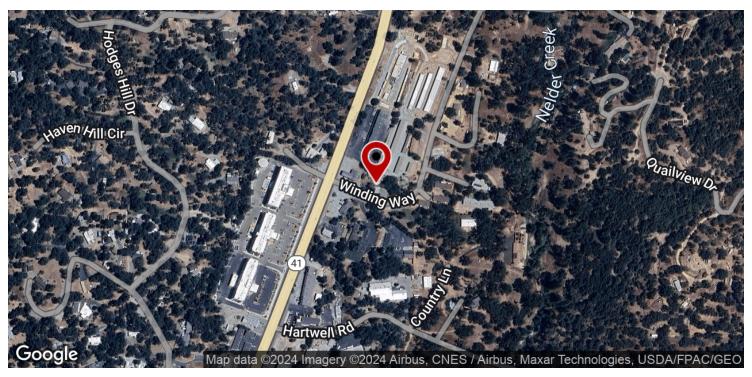

#### **LOCATION DESCRIPTION**

Strategically positioned on CA-41 in Oakhurst, CA, this building commands a prominent presence, offering unparalleled visibility to the steady flow of travelers. Its strategic location along this major thoroughfare ensures optimal accessibility for both local residents and tourists exploring the scenic routes of the Sierra Nevada foothills. Surrounded by the natural beauty of the region and with easy access to key amenities, this building stands as a gateway to Oakhurst, making it an ideal spot for businesses seeking a high-impact and easily accessible location.

Oakhurst's strategic location near the southern entrance of Yosemite National Park attracts a significant influx of tourists, providing businesses with an opportunity to cater to a diverse and large customer base. The town's scenic surroundings, including its proximity to Bass Lake and the Sierra Nevada foothills, contribute to a pleasant and attractive environment. This can enhance the overall appeal of a business and make it an appealing destination for locals and visitors alike. Oakhurst is conveniently situated along major highways, including Highway 41, providing easy accessibility for both local residents and passersby. This accessibility is crucial for attracting customers and fostering business growth.