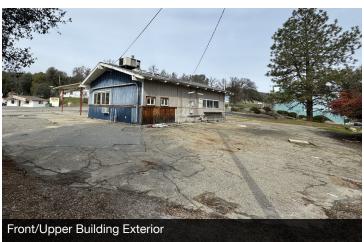

#### PROPERTY DESCRIPTION

Mixed Use Owner User/Development Opportunity: (2) freestanding buildings totaling  $\pm 3,450$  SF on a 0.94 acre lot in Oakhurst, CA. This site consists of (1)  $\pm 1,450$  SF retail building on the upper lot of  $\pm 31,050$  SF & (1)  $\pm 2,000$  SF office/warehouse building on the lower lot of  $\pm 42,350$  SF. The retail building features a wide open area with (2) private restrooms. The office/warehouse building consists of a  $\pm 500$  Sf office, & a  $\pm 1,500$  SF wide open warehouse with a full restroom & shower. The property holds a CRM zoning designation, making it perfectly suited for a brew house. This site is associated with Cal Water District & features a septic tank. Strategically positioned along the bustling Highway 41 in Oakhurst, this property boasts unparalleled access and visibility, making it an exceptional opportunity for an owner-user or a lucrative development endeavor. Its prime location ensures maximum exposure to the steady flow of traffic, presenting an ideal canvas for businesses seeking a strategic commercial presence. With its strategic position and development potential, this property stands as an attractive prospect for those looking to capitalize on both high visibility and accessibility in the vibrant Oakhurst community.