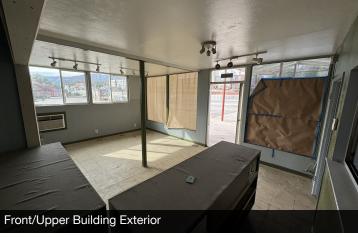

#### PROPERTY DESCRIPTION

Mixed Use Owner User/Development Opportunity: (2) freestanding buildings totaling  $\pm 3,450$  SF on a 0.94 acre lot in Oakhurst, CA. This site consists of (1)  $\pm 1,450$  SF retail building on the upper lot of  $\pm 31,050$  SF & (1)  $\pm 2,000$  SF office/warehouse building on the lower lot of  $\pm 42,350$  SF. The retail building features a wide open area with (2) private restrooms. The office/warehouse building consists of a  $\pm 500$  Sf office, & a  $\pm 1,500$  SF wide open warehouse with a full restroom & shower. The property holds a CRM zoning designation, making it perfectly suited for a brew house. This site is associated with Cal Water District & features a septic tank. Strategically positioned along the bustling Highway 41 in Oakhurst, this property boasts unparalleled access and visibility, making it an exceptional opportunity for an owner-user or a lucrative development endeavor. Its prime location ensures maximum exposure to the steady flow of traffic, presenting an ideal canvas for businesses seeking a strategic commercial presence. With its strategic position and development potential, this property stands as an attractive prospect for those looking to capitalize on both high visibility and accessibility in the vibrant Oakhurst community.