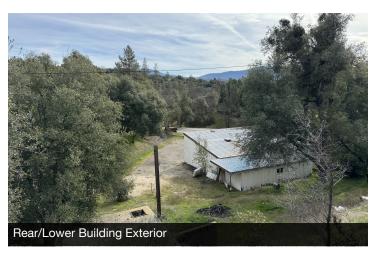

#### PROPERTY DESCRIPTION

Mixed Use Owner User/Development Opportunity: (2) freestanding buildings totaling  $\pm 3,450$  SF on a 0.94 acre lot in Oakhurst, CA. This site consists of (1)  $\pm 1,450$  SF retail building on the upper lot of  $\pm 31,050$  SF & (1)  $\pm 2,000$  SF office/warehouse building on the lower lot of  $\pm 42,350$  SF. The retail building features a wide open area with (2) private restrooms. The office/warehouse building consists of a  $\pm 500$  Sf office, & a  $\pm 1,500$  SF wide open warehouse with a full restroom & shower. The property holds a CRM zoning designation, making it perfectly suited for a brew house. This site is associated with Cal Water District & features a septic tank. Strategically positioned along the bustling Highway 41 in Oakhurst, this property boasts unparalleled access and visibility, making it an exceptional opportunity for an owner-user or a lucrative development endeavor. Its prime location ensures maximum exposure to the steady flow of traffic, presenting an ideal canvas for businesses seeking a strategic commercial presence. With its strategic position and development potential, this property stands as an attractive prospect for those looking to capitalize on both high visibility and accessibility in the vibrant Oakhurst community.