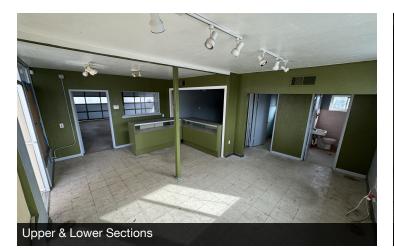

#### PROPERTY DESCRIPTION

Mixed Use Owner User/Development Opportunity: (2) freestanding buildings totaling  $\pm 3,450$  SF on a 0.94 acre lot in Oakhurst, CA. This site consists of (1)  $\pm 1,450$  SF retail building on the upper lot of  $\pm 31,050$  SF & (1)  $\pm 2,000$  SF office/warehouse building on the lower lot of  $\pm 42,350$  SF. The retail building features a wide open area with (2) private restrooms. The office/warehouse building consists of a  $\pm 500$  Sf office, & a  $\pm 1,500$  SF wide open warehouse with a full restroom & shower. The property holds a CRM zoning designation, making it perfectly suited for a brew house. This site is associated with Cal Water District & features a septic tank. Strategically positioned along the bustling Highway 41 in Oakhurst, this property boasts unparalleled access and visibility, making it an exceptional opportunity for an owner-user or a lucrative development endeavor. Its prime location ensures maximum exposure to the steady flow of traffic, presenting an ideal canvas for businesses seeking a strategic commercial presence. With its strategic position and development potential, this property stands as an attractive prospect for those looking to capitalize on both high visibility and accessibility in the vibrant Oakhurst community.