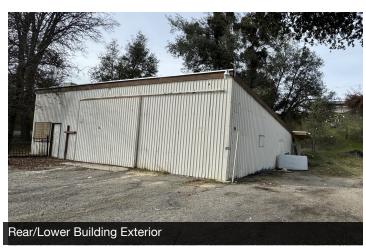

#### PROPERTY DESCRIPTION

Mixed Use Owner User/Development Opportunity: (2) freestanding buildings totaling  $\pm 3,450$  SF on a 0.94 acre lot in Oakhurst, CA. This site consists of (1)  $\pm 1,450$  SF retail building on the upper lot of  $\pm 31,050$  SF & (1)  $\pm 2,000$  SF office/warehouse building on the lower lot of  $\pm 42,350$  SF. The retail building features a wide open area with (2) private restrooms. The office/warehouse building consists of a  $\pm 500$  Sf office, & a  $\pm 1,500$  SF wide open warehouse with a full restroom & shower. The property holds a CRM zoning designation, making it perfectly suited for a brew house. This site is associated with Cal Water District & features a septic tank. Strategically positioned along the bustling Highway 41 in Oakhurst, this property boasts unparalleled access and visibility, making it an exceptional opportunity for an owner-user or a lucrative development endeavor. Its prime location ensures maximum exposure to the steady flow of traffic, presenting an ideal canvas for businesses seeking a strategic commercial presence. With its strategic position and development potential, this property stands as an attractive prospect for those looking to capitalize on both high visibility and accessibility in the vibrant Oakhurst community.