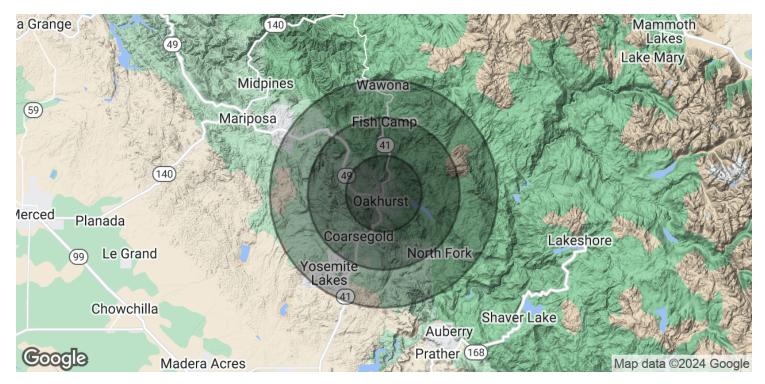

# MIXED USE OWNER USER/DEVELOPMENT OPPORTUNITY

40843 CA-41, Oakhurst, CA 93644

| POPULATION           | 5 MILES   | 10 MILES  | 15 MILES  |
|----------------------|-----------|-----------|-----------|
| Total Population     | 7,656     | 16,865    | 27,223    |
| Average Age          | 49.4      | 50.0      | 49.0      |
| Average Age (Male)   | 47.4      | 50.1      | 47.8      |
| Average Age (Female) | 50.9      | 49.6      | 49.3      |
|                      |           |           |           |
| HOUSEHOLDS & INCOME  | 5 MILES   | 10 MILES  | 15 MILES  |
| Total Households     | 3,844     | 8,852     | 13,889    |
| # of Persons per HH  | 2.0       | 1.9       | 2.0       |
| Average HH Income    | \$65,932  | \$60,877  | \$64,230  |
| Average House Value  | \$333,353 | \$315,572 | \$324,495 |
|                      |           |           |           |
| ETHNICITY (%)        | 5 MILES   | 10 MILES  | 15 MILES  |
| Hispanic             | 15.0%     | 13.8%     | 13.2%     |

<sup>\*</sup> Demographic data derived from 2020 ACS - US Census

We obtained the information above from sources we believe to be reliable. However, we have not verified its accuracy and make no guarantee, warranty or representation about it. It is submitted subject to the possibility of errors, omissions, change of price, rental or other conditions, prior sale, lease or financing, or withdrawal without notice. We include projections, opinions, assumptions or estimates for example only, and they may not represent current or future performance of the property, vou and your tax and legal advisors should conduct your own investigation of the property and transaction.