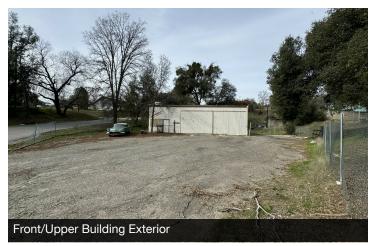

#### PROPERTY DESCRIPTION

Mixed Use Owner User/Development Opportunity: (2) freestanding buildings totaling  $\pm 3,450$  SF on a 0.94 acre lot in Oakhurst, CA. This site consists of (1)  $\pm 1,450$  SF retail building on the upper lot of  $\pm 31,050$  SF & (1)  $\pm 2,000$  SF office/warehouse building on the lower lot of  $\pm 42,350$  SF. The retail building features a wide open area with (2) private restrooms. The office/warehouse building consists of a  $\pm 500$  Sf office, & a  $\pm 1,500$  SF wide open warehouse with a full restroom & shower. The property holds a CRM zoning designation, making it perfectly suited for a brew house. This site is associated with Cal Water District & features a septic tank. Strategically positioned along the bustling Highway 41 in Oakhurst, this property boasts unparalleled access and visibility, making it an exceptional opportunity for an owner-user or a lucrative development endeavor. Its prime location ensures maximum exposure to the steady flow of traffic, presenting an ideal canvas for businesses seeking a strategic commercial presence. With its strategic position and development potential, this property stands as an attractive prospect for those looking to capitalize on both high visibility and accessibility in the vibrant Oakhurst community.