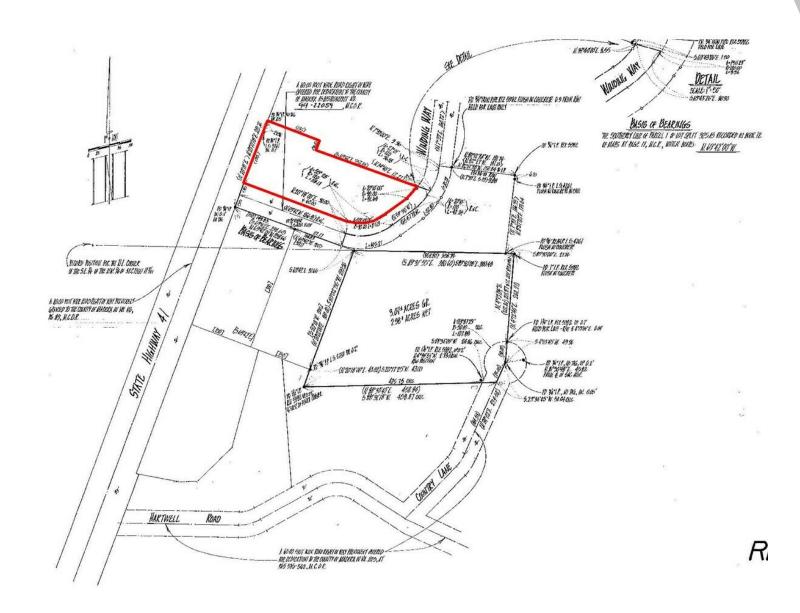

#### PROPERTY DESCRIPTION

Mixed Use Owner User/Development Opportunity: (2) freestanding buildings totaling  $\pm 3,450$  SF on a 0.94 acre lot in Oakhurst, CA. This site consists of (1)  $\pm 1,450$  SF retail building on the upper lot of  $\pm 31,050$  SF & (1)  $\pm 2,000$  SF office/warehouse building on the lower lot of  $\pm 42,350$  SF. The retail building features a wide open area with (2) private restrooms. The office/warehouse building consists of a  $\pm 500$  Sf office, & a  $\pm 1,500$  SF wide open warehouse with a full restroom & shower. The property holds a CRM zoning designation, making it perfectly suited for a brew house. This site is associated with Cal Water District & features a septic tank. Strategically positioned along the bustling Highway 41 in Oakhurst, this property boasts unparalleled access and visibility, making it an exceptional opportunity for an owner-user or a lucrative development endeavor. Its prime location ensures maximum exposure to the steady flow of traffic, presenting an ideal canvas for businesses seeking a strategic commercial presence. With its strategic position and development potential, this property stands as an attractive prospect for those looking to capitalize on both high visibility and accessibility in the vibrant Oakhurst community.