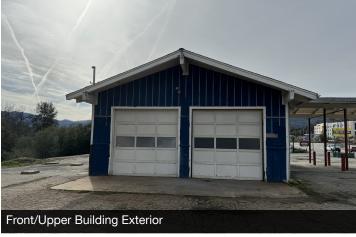

#### PROPERTY DESCRIPTION

Mixed Use Owner User/Development Opportunity: (2) freestanding buildings totaling  $\pm 3,450$  SF on a 0.94 acre lot in Oakhurst, CA. This site consists of (1)  $\pm 1,450$  SF retail building on the upper lot of  $\pm 31,050$  SF & (1)  $\pm 2,000$  SF office/warehouse building on the lower lot of  $\pm 42,350$  SF. The retail building features a wide open area with (2) private restrooms. The office/warehouse building consists of a  $\pm 500$  Sf office, & a  $\pm 1,500$  SF wide open warehouse with a full restroom & shower. The property holds a CRM zoning designation, making it perfectly suited for a brew house. This site is associated with Cal Water District & features a septic tank. Strategically positioned along the bustling Highway 41 in Oakhurst, this property boasts unparalleled access and visibility, making it an exceptional opportunity for an owner-user or a lucrative development endeavor. Its prime location ensures maximum exposure to the steady flow of traffic, presenting an ideal canvas for businesses seeking a strategic commercial presence. With its strategic position and development potential, this property stands as an attractive prospect for those looking to capitalize on both high visibility and accessibility in the vibrant Oakhurst community.