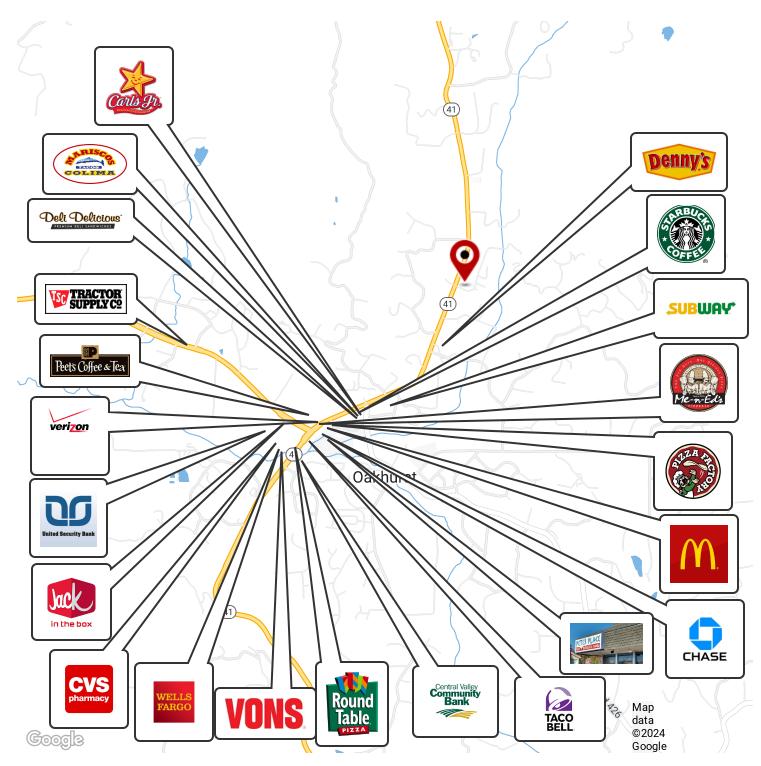

#### **LOCATION DESCRIPTION**

Strategically positioned on CA-41 in Oakhurst, CA, this building commands a prominent presence, offering unparalleled visibility to the steady flow of travelers. Its strategic location along this major thoroughfare ensures optimal accessibility for both local residents and tourists exploring the scenic routes of the Sierra Nevada foothills. Surrounded by the natural beauty of the region and with easy access to key amenities, this building stands as a gateway to Oakhurst, making it an ideal spot for businesses seeking a high-impact and easily accessible location.

Oakhurst's strategic location near the southern entrance of Yosemite National Park attracts a significant influx of tourists, providing businesses with an opportunity to cater to a diverse and large customer base. The town's scenic surroundings, including its proximity to Bass Lake and the Sierra Nevada foothills, contribute to a pleasant and attractive environment. This can enhance the overall appeal of a business and make it an appealing destination for locals and visitors alike. Oakhurst is conveniently situated along major highways, including Highway 41, providing easy accessibility for both local residents and passersby. This accessibility is crucial for attracting customers and fostering business growth.