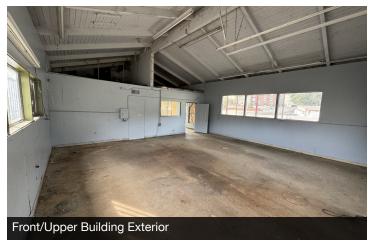

#### PROPERTY DESCRIPTION

Mixed Use Owner User/Development Opportunity: (2) freestanding buildings totaling  $\pm 3,450$  SF on a 0.94 acre lot in Oakhurst, CA. This site consists of (1)  $\pm 1,450$  SF retail building on the upper lot of  $\pm 31,050$  SF & (1)  $\pm 2,000$  SF office/warehouse building on the lower lot of  $\pm 42,350$  SF. The retail building features a wide open area with (2) private restrooms. The office/warehouse building consists of a  $\pm 500$  Sf office, & a  $\pm 1,500$  SF wide open warehouse with a full restroom & shower. The property holds a CRM zoning designation, making it perfectly suited for a brew house. This site is associated with Cal Water District & features a septic tank. Strategically positioned along the bustling Highway 41 in Oakhurst, this property boasts unparalleled access and visibility, making it an exceptional opportunity for an owner-user or a lucrative development endeavor. Its prime location ensures maximum exposure to the steady flow of traffic, presenting an ideal canvas for businesses seeking a strategic commercial presence. With its strategic position and development potential, this property stands as an attractive prospect for those looking to capitalize on both high visibility and accessibility in the vibrant Oakhurst community.