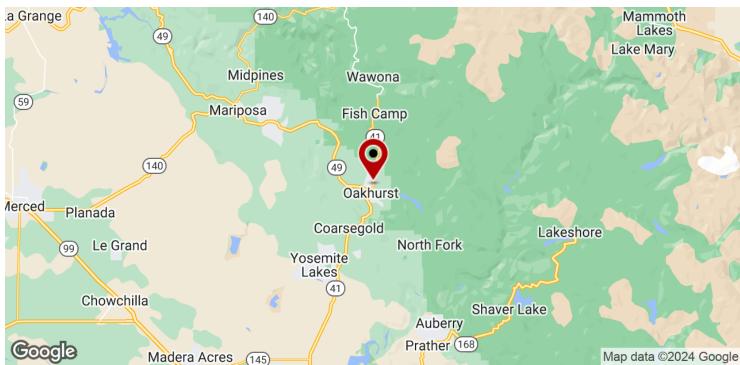

Oakhurst's strategic location near the southern entrance of Yosemite National Park attracts a significant influx of tourists, providing businesses with an opportunity to cater to a diverse and large customer base. The town's scenic surroundings, including its proximity to Bass Lake and the Sierra Nevada foothills, contribute to a pleasant and attractive environment. This can enhance the overall appeal of a business and make it an appealing destination for locals and visitors alike. Oakhurst is conveniently situated along major highways, including Highway 41, providing easy accessibility for both local residents and passersby. This accessibility is crucial for attracting customers and fostering business growth.