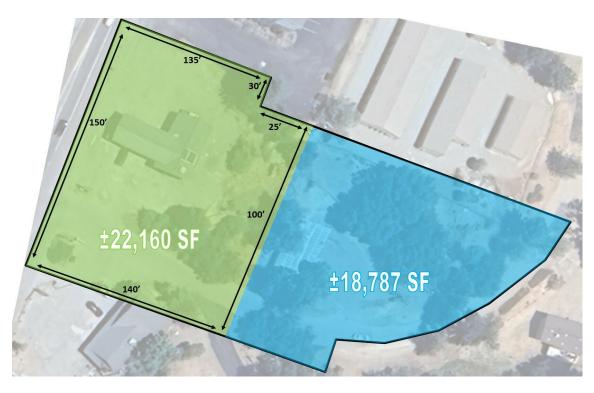

Units: Price / SF:

Zoning:

Market:

APN:

Submarket:

SF: Lot Size:

| PROPERTY | HIGHLIGHTS |
|----------|------------|
|----------|------------|

- Mixed Use Owner User/Development Opportunity
- ±1,450 SF of Retail on ±22,160 SF Upper Lot w/ Easy Access
- ±2,000 SF Office/Warehouse Building on ±18,787 SF Lower Lot
- Great Exposure w/ Direct Highway 41 Frontage
- Close Proximity to Major Traffic Generators & FWY Ramps
- Fully Paved Lot W/ Private Parking Lot & Ample Street Parking
- Great Access & Visibility w/ Easy Access To Nearby Cities
- Convenient Location Off Freeway CA-41 in Oakhurst, CA
- Busy Retail Growth Corridor | \$88,636 Avg. Household Income (5 Mile)
- Great Access & Visibility w/ Unmatched Level of Consumer Traffic
- Well-Known Retail Building w/ Large Exposure/Signage
- Excellent SBA Loan Candidate w/ Only 10% Down!

#### PROPERTY DESCRIPTION

Mixed Use Owner User/Development Opportunity: (2) freestanding buildings totaling  $\pm 3,450$  SF on a 0.94 acre lot in Oakhurst, CA. This site consists of (1)  $\pm 1,450$  SF retail building on the upper lot of  $\pm 31,050$  SF & (1)  $\pm 2,000$  SF office/warehouse building on the lower lot of  $\pm 42,350$  SF. The retail building features a wide open area with (2) private restrooms. The office/warehouse building consists of a  $\pm 500$  Sf office, & a  $\pm 1,500$  SF wide open warehouse with a full restroom & shower. The property holds a CRM zoning designation, making it perfectly suited for a brew house. This site is associated with Cal Water District & features a septic tank. Strategically positioned along the bustling Highway 41 in Oakhurst, this property boasts unparalleled access and visibility, making it an exceptional opportunity for an owner-user or a lucrative development endeavor. Its prime location ensures maximum exposure to the steady flow of traffic, presenting an ideal canvas for businesses seeking a strategic commercial presence. With its strategic position and development potential, this property stands as an attractive prospect for those looking to capitalize on both high visibility and accessibility in the vibrant Oakhurst community.