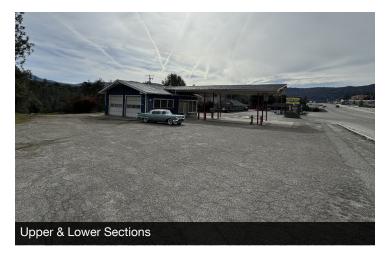

#### PROPERTY DESCRIPTION

Mixed Use Owner User/Development Opportunity: (2) freestanding buildings totaling  $\pm 3,450$  SF on a 0.94 acre lot in Oakhurst, CA. This site consists of (1)  $\pm 1,450$  SF retail building on the upper lot of  $\pm 31,050$  SF & (1)  $\pm 2,000$  SF office/warehouse building on the lower lot of  $\pm 42,350$  SF. The retail building features a wide open area with (2) private restrooms. The office/warehouse building consists of a  $\pm 500$  Sf office, & a  $\pm 1,500$  SF wide open warehouse with a full restroom & shower. The property holds a CRM zoning designation, making it perfectly suited for a brew house. This site is associated with Cal Water District & features a septic tank. Strategically positioned along the bustling Highway 41 in Oakhurst, this property boasts unparalleled access and visibility, making it an exceptional opportunity for an owner-user or a lucrative development endeavor. Its prime location ensures maximum exposure to the steady flow of traffic, presenting an ideal canvas for businesses seeking a strategic commercial presence. With its strategic position and development potential, this property stands as an attractive prospect for those looking to capitalize on both high visibility and accessibility in the vibrant Oakhurst community.

#### **LOCATION DESCRIPTION**

Strategically positioned on CA-41 in Oakhurst, CA, this building commands a prominent presence, offering unparalleled visibility to the steady flow of travelers. Its strategic location along this major thoroughfare ensures optimal accessibility for both local residents and tourists exploring the scenic routes of the Sierra Nevada foothills. Surrounded by the natural beauty of the region and with easy access to key amenities, this building stands as a gateway to Oakhurst, making it an ideal spot for businesses seeking a high-impact and easily accessible location.