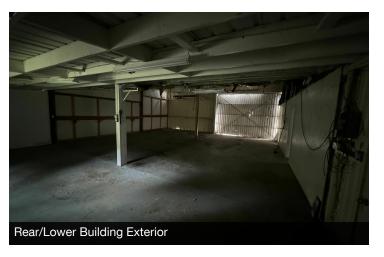

#### PROPERTY DESCRIPTION

Mixed Use Owner User/Development Opportunity: (2) freestanding buildings totaling  $\pm 3,450$  SF on a 0.94 acre lot in Oakhurst, CA. This site consists of (1)  $\pm 1,450$  SF retail building on the upper lot of  $\pm 31,050$  SF & (1)  $\pm 2,000$  SF office/warehouse building on the lower lot of  $\pm 42,350$  SF. The retail building features a wide open area with (2) private restrooms. The office/warehouse building consists of a  $\pm 500$  Sf office, & a  $\pm 1,500$  SF wide open warehouse with a full restroom & shower. The property holds a CRM zoning designation, making it perfectly suited for a brew house. This site is associated with Cal Water District & features a septic tank. Strategically positioned along the bustling Highway 41 in Oakhurst, this property boasts unparalleled access and visibility, making it an exceptional opportunity for an owner-user or a lucrative development endeavor. Its prime location ensures maximum exposure to the steady flow of traffic, presenting an ideal canvas for businesses seeking a strategic commercial presence. With its strategic position and development potential, this property stands as an attractive prospect for those looking to capitalize on both high visibility and accessibility in the vibrant Oakhurst community.