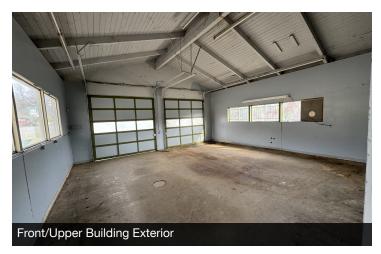

#### PROPERTY DESCRIPTION

Mixed Use Owner User/Development Opportunity: (2) freestanding buildings totaling  $\pm 3,450$  SF on a 0.94 acre lot in Oakhurst, CA. This site consists of (1)  $\pm 1,450$  SF retail building on the upper lot of  $\pm 31,050$  SF & (1)  $\pm 2,000$  SF office/warehouse building on the lower lot of  $\pm 42,350$  SF. The retail building features a wide open area with (2) private restrooms. The office/warehouse building consists of a  $\pm 500$  Sf office, & a  $\pm 1,500$  SF wide open warehouse with a full restroom & shower. The property holds a CRM zoning designation, making it perfectly suited for a brew house. This site is associated with Cal Water District & features a septic tank. Strategically positioned along the bustling Highway 41 in Oakhurst, this property boasts unparalleled access and visibility, making it an exceptional opportunity for an owner-user or a lucrative development endeavor. Its prime location ensures maximum exposure to the steady flow of traffic, presenting an ideal canvas for businesses seeking a strategic commercial presence. With its strategic position and development potential, this property stands as an attractive prospect for those looking to capitalize on both high visibility and accessibility in the vibrant Oakhurst community.