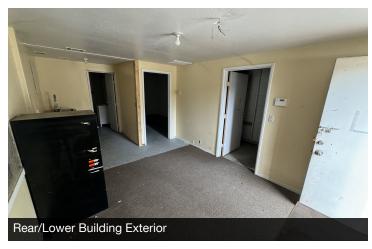

#### PROPERTY DESCRIPTION

Mixed Use Owner User/Development Opportunity: (2) freestanding buildings totaling  $\pm 3,450$  SF on a 0.94 acre lot in Oakhurst, CA. This site consists of (1)  $\pm 1,450$  SF retail building on the upper lot of  $\pm 31,050$  SF & (1)  $\pm 2,000$  SF office/warehouse building on the lower lot of  $\pm 42,350$  SF. The retail building features a wide open area with (2) private restrooms. The office/warehouse building consists of a  $\pm 500$  Sf office, & a  $\pm 1,500$  SF wide open warehouse with a full restroom & shower. The property holds a CRM zoning designation, making it perfectly suited for a brew house. This site is associated with Cal Water District & features a septic tank. Strategically positioned along the bustling Highway 41 in Oakhurst, this property boasts unparalleled access and visibility, making it an exceptional opportunity for an owner-user or a lucrative development endeavor. Its prime location ensures maximum exposure to the steady flow of traffic, presenting an ideal canvas for businesses seeking a strategic commercial presence. With its strategic position and development potential, this property stands as an attractive prospect for those looking to capitalize on both high visibility and accessibility in the vibrant Oakhurst community.