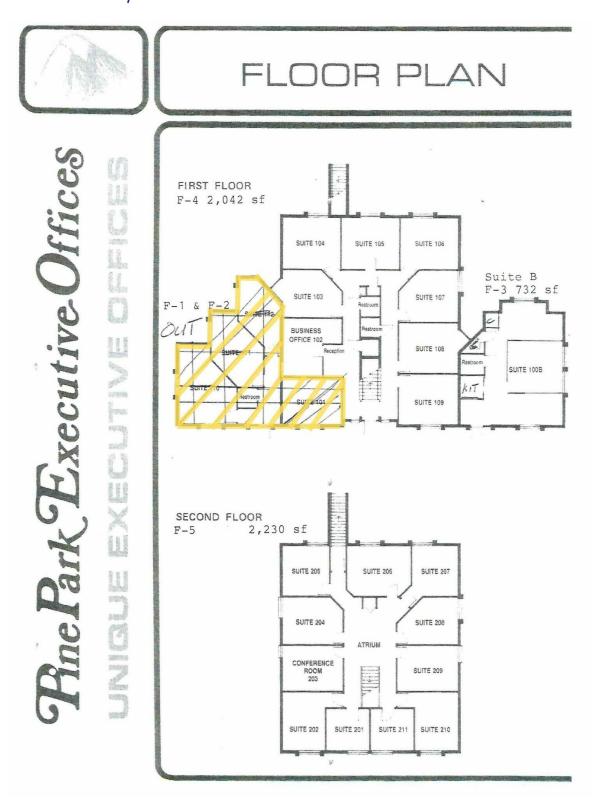

#### PROPERTY OVERVIEW

American Property Group of Sarasota, Inc. presents 7061 S Tamiami Trail, Sarasota, FL:

Property Type: Office Building

Property Size: +/- 5000 SF

### Highlights:

Currently configured as Executive Suites
100% Occupied with short-term leases in place
Below market rents, offering value-add potential
Prime location in Pine Park on S Tamiami Trail
Ideal for an owner-user seeking partial occupancy and rental income
Versatile layout accommodating various business needs