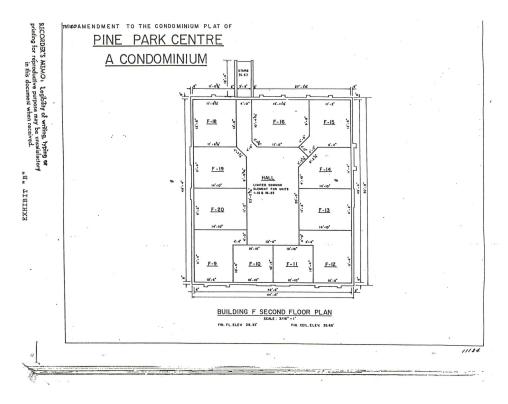

#### PROPERTY OVERVIEW

American Property Group of Sarasota, Inc. presents 7061 S Tamiami Trail, Sarasota, FL:

Property Type: Office Building

Property Size: +/- 5000 SF

### Highlights:

Currently configured as Executive Suites
100% Occupied with short-term leases in place
Below market rents, offering value-add potential
Prime location in Pine Park on S Tamiami Trail
Ideal for an owner-user seeking partial occupancy and rental income
Versatile layout accommodating various business needs