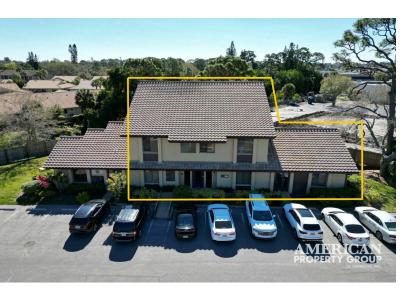

## +/- 5000SF OFFICE BUILDING IN PINE PARK

7061 S TAMIAMI TRL SARASOTA, FLORIDA 34231

| DEMOGRAPHICS      | 1 MILE   | 5 MILES  | 10 MILES |
|-------------------|----------|----------|----------|
| Total Households  | 6,003    | 70,298   | 147,222  |
| Total Population  | 9,426    | 114,438  | 258,381  |
| Average HH Income | \$55,433 | \$76,219 | \$77,471 |

#### PROPERTY OVERVIEW

American Property Group of Sarasota, Inc. presents 7061 S Tamiami Trail, Sarasota, FL:

Property Type: Office Building

Property Size: +/- 5000 SF

### Highlights:

Currently configured as Executive Suites
100% Occupied with short-term leases in place
Below market rents, offering value-add potential
Prime location in Pine Park on S Tamiami Trail
Ideal for an owner-user seeking partial occupancy and rental income
Versatile layout accommodating various business needs