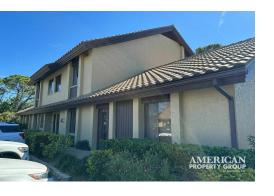

## +/- 5000SF OFFICE BUILDING IN PINE PARK

7061 S TAMIAMI TRL SARASOTA, FLORIDA 34231

| DEMOGRAPHICS      | 1 MILE   | 5 MILES  | 10 MILES |
|-------------------|----------|----------|----------|
| Total Households  | 6,003    | 70,298   | 147,222  |
| Total Population  | 9,426    | 114,438  | 258,381  |
| Average HH Income | \$55,433 | \$76,219 | \$77,471 |

#### PROPERTY OVERVIEW

American Property Group of Sarasota, Inc. presents 7061 S Tamiami Trail, Sarasota, FL:

Property Type: Office Building

Property Size: +/- 5000 SF