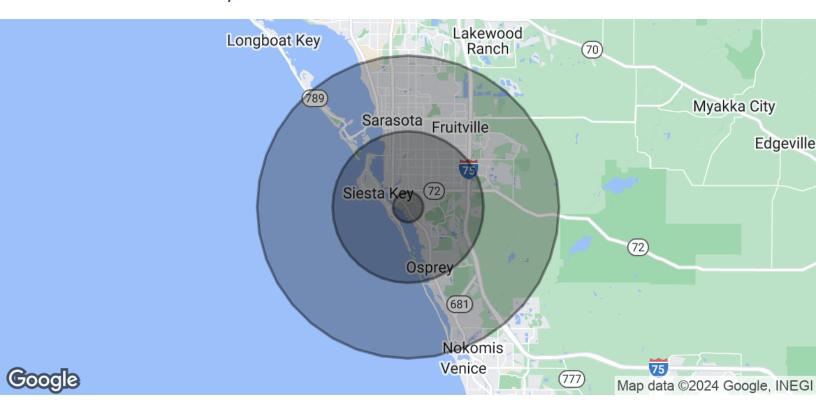

## +/- 5000SF OFFICE BUILDING IN PINE PARK

7061 S TAMIAMI TRL SARASOTA, FLORIDA 34231

| DEMOGRAPHICS      | 1 MILE   | 5 MILES  | 10 MILES |
|-------------------|----------|----------|----------|
| Total Households  | 6,003    | 70,298   | 147,222  |
| Total Population  | 9,426    | 114,438  | 258,381  |
| Average HH Income | \$55,433 | \$76,219 | \$77,471 |

### **BRIAN SEIDEL**

| POPULATION           | 1 MILE    | 5 MILES   | 10 MILES  |
|----------------------|-----------|-----------|-----------|
| Total Population     | 9,426     | 114,438   | 258,381   |
| Average Age          | 50.1      | 54.0      | 52.2      |
| Average Age (Male)   | 44.5      | 51.8      | 50.2      |
| Average Age (Female) | 52.1      | 55.3      | 53.6      |
| HOUSEHOLDS & INCOME  | 1 MILE    | 5 MILES   | 10 MILES  |
| Total Households     | 6,003     | 70,298    | 147,222   |
| # of Persons per HH  | 1.6       | 1.6       | 1.8       |
| Average HH Income    | \$55,433  | \$76,219  | \$77,471  |
| Average House Value  | \$286,976 | \$372,921 | \$364,128 |
|                      |           |           |           |