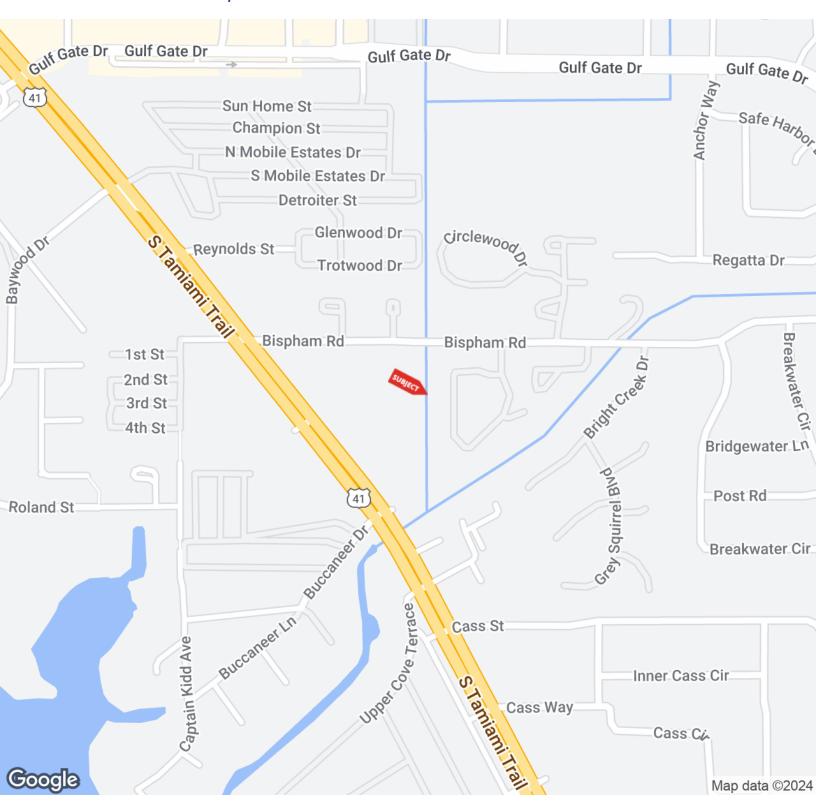

#### PROPERTY OVERVIEW

American Property Group of Sarasota, Inc. presents 7061 S Tamiami Trail, Sarasota, FL:

Property Type: Office Building

Property Size: +/- 5000 SF

### Highlights:

Currently configured as Executive Suites
100% Occupied with short-term leases in place
Below market rents, offering value-add potential
Prime location in Pine Park on S Tamiami Trail
Ideal for an owner-user seeking partial occupancy and rental income
Versatile layout accommodating various business needs