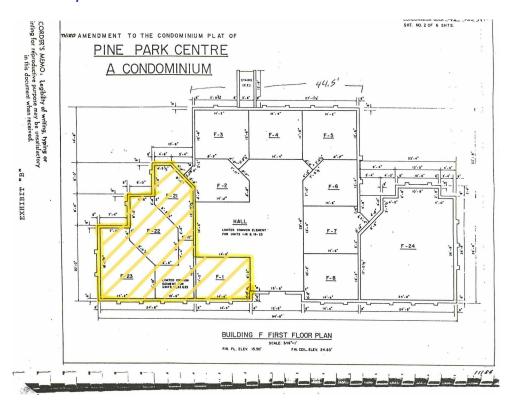

#### PROPERTY OVERVIEW

American Property Group of Sarasota, Inc. presents 7061 S Tamiami Trail, Sarasota, FL:

Property Type: Office Building

Property Size: +/- 5000 SF

### Highlights:

Currently configured as Executive Suites
100% Occupied with short-term leases in place
Below market rents, offering value-add potential
Prime location in Pine Park on S Tamiami Trail
Ideal for an owner-user seeking partial occupancy and rental income
Versatile layout accommodating various business needs