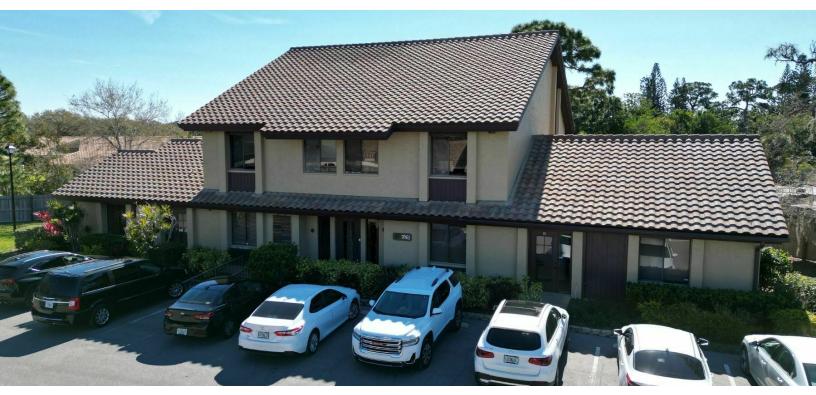

## +/- 5000SF OFFICE BUILDING IN PINE PARK

7061 S TAMIAMI TRL SARASOTA, FLORIDA 34231

| DEMOGRAPHICS      | 1 MILE   | 5 MILES  | 10 MILES |
|-------------------|----------|----------|----------|
| Total Households  | 6,003    | 70,298   | 147,222  |
| Total Population  | 9,426    | 114,438  | 258,381  |
| Average HH Income | \$55,433 | \$76,219 | \$77,471 |

#### PROPERTY OVERVIEW

American Property Group of Sarasota, Inc. presents 7061 S Tamiami Trail, Sarasota, FL:

Property Type: Office Building

Property Size: +/- 5000 SF

### Highlights:

Currently configured as Executive Suites
100% Occupied with short-term leases in place
Below market rents, offering value-add potential
Prime location in Pine Park on S Tamiami Trail
Ideal for an owner-user seeking partial occupancy and rental income
Versatile layout accommodating various business needs