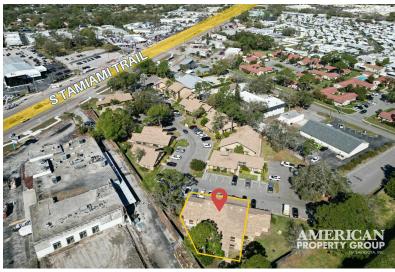

## +/- 5000SF OFFICE BUILDING IN PINE PARK

7061 S TAMIAMI TRL SARASOTA, FLORIDA 34231

| DEMOGRAPHICS      | 1 MILE   | 5 MILES  | 10 MILES |
|-------------------|----------|----------|----------|
| Total Households  | 6,003    | 70,298   | 147,222  |
| Total Population  | 9,426    | 114,438  | 258,381  |
| Average HH Income | \$55,433 | \$76,219 | \$77,471 |

#### PROPERTY OVERVIEW

American Property Group of Sarasota, Inc. presents 7061 S Tamiami Trail, Sarasota, FL:

Property Type: Office Building

Property Size: +/- 5000 SF