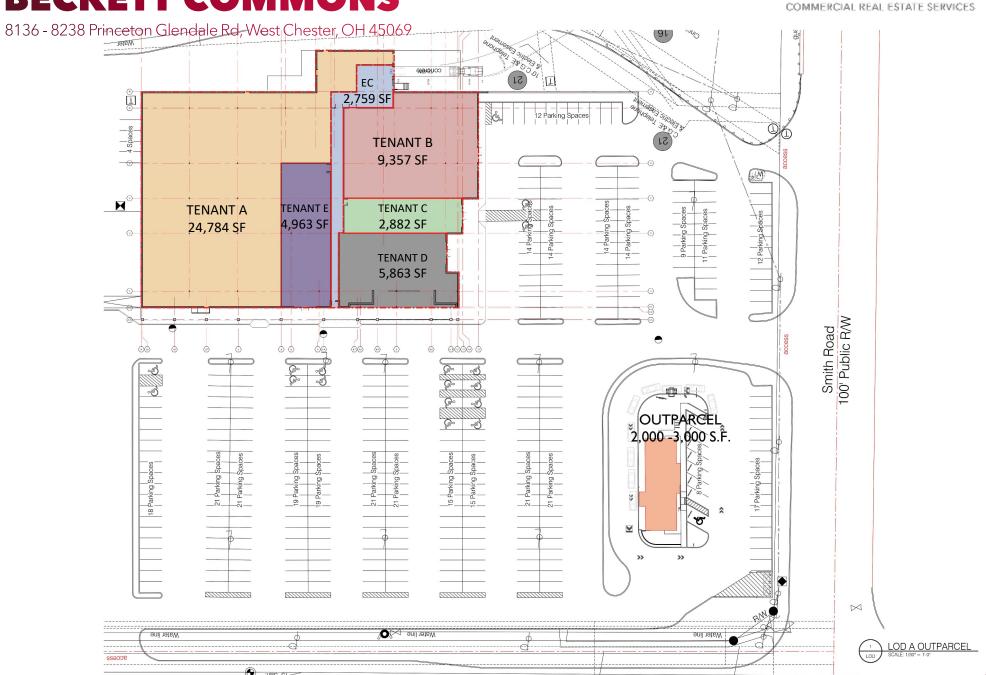

## **BECKETT COMMONS**

8136 - 8238 Princeton Glendale Rd, West Chester, OH 45069

**IN-LINE FOR LEASE:** 1,400 SF | \$24.00 NNN PSF + \$3.64 CAM

**IN-LINE FOR LEASE:** 24,784 S, UP TO 70,815 S F

\$12.00 PSF NNN + \$3.64 CAM

- Former Kroger anchor space of up to 70,815 SF (may divide)
- · Well located shopping center in an affluent growing northern Cincinnati market
- Great access and visibility at major intersection of 747 and Smith Road
- · Direct traffic light access
- Pylon signage
- · Great mix of retail, food, and services in the area