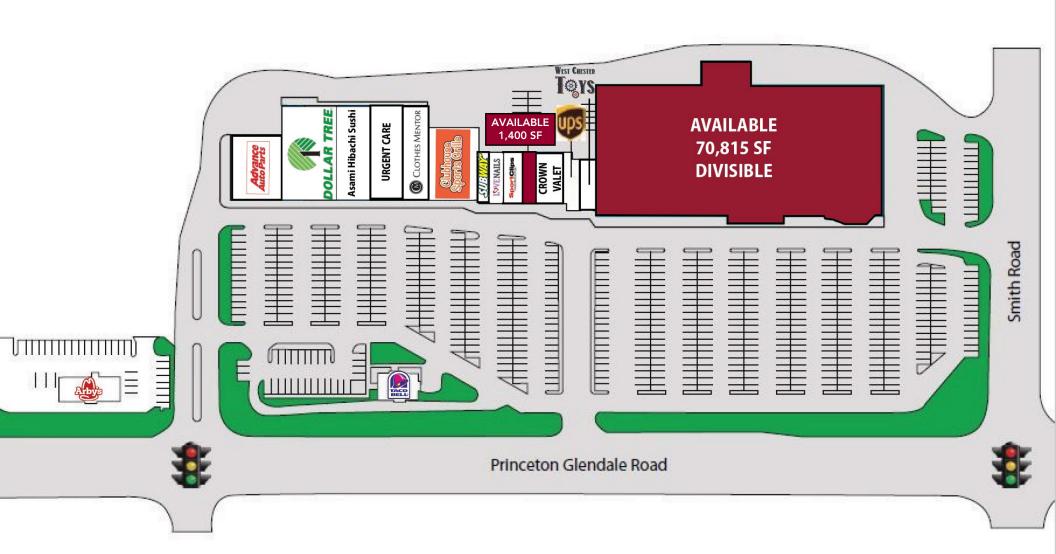

## **BECKETT COMMONS**

8136 - 8238 Princeton Glendale Rd, West Chester, OH 45069

**IN-LINE FOR LEASE:** 1,400 SF | \$24.00 NNN PSF + \$3.64 CAM

**IN-LINE FOR LEASE:** 24,784 S, UP TO 70,815 S F

\$12.00 PSF NNN + \$3.64 CAM

- Former Kroger anchor space of up to 70,815 SF (may divide)
- · Well located shopping center in an affluent growing northern Cincinnati market
- Great access and visibility at major intersection of 747 and Smith Road
- · Direct traffic light access
- Pylon signage
- · Great mix of retail, food, and services in the area