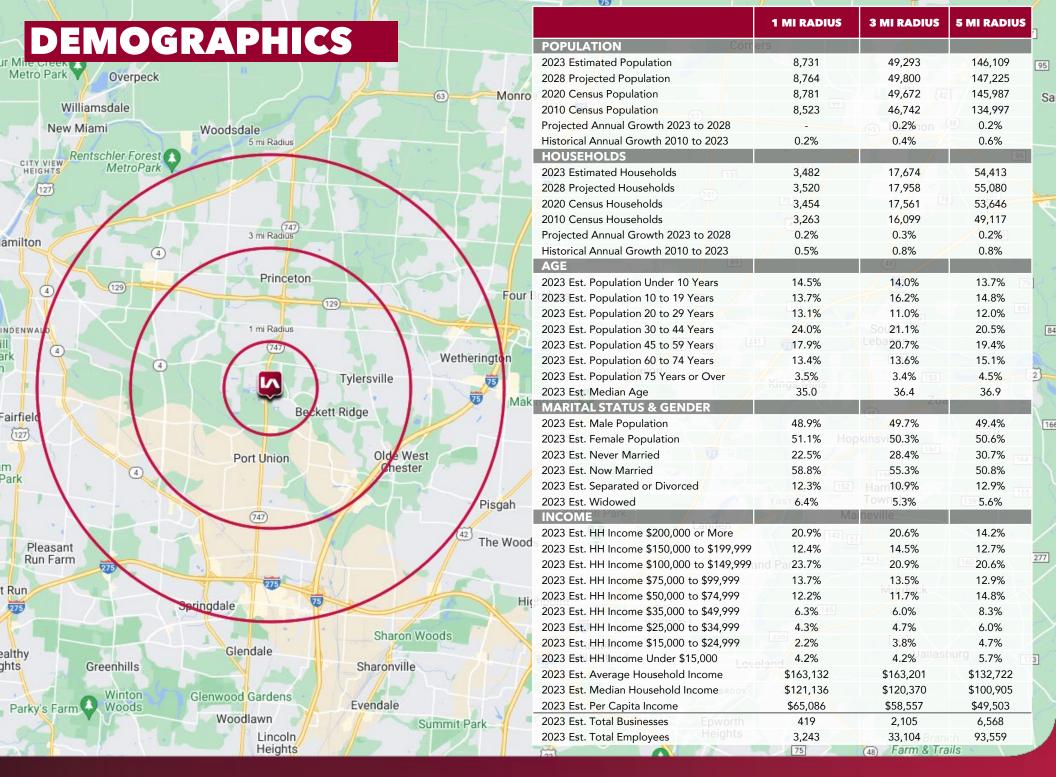

## **BECKETT COMMONS**

8136 - 8238 Princeton Glendale Rd, West Chester, OH 45069