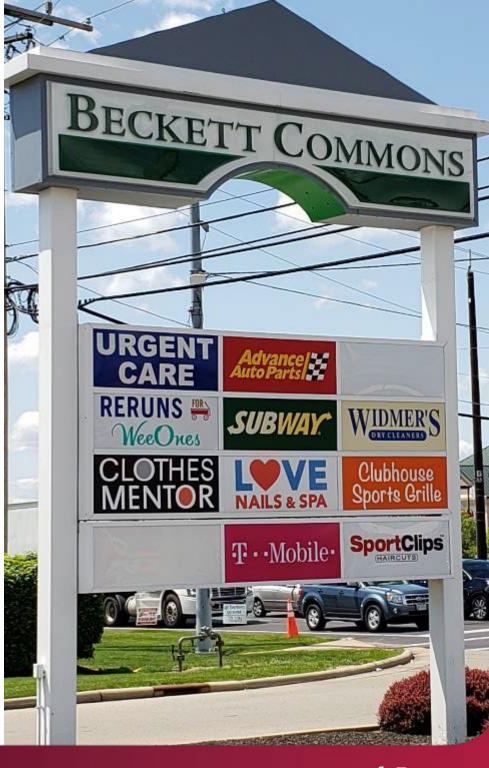

- Former Kroger anchor space of up to 70,815 SF (may divide)
- · Well located shopping center in an affluent growing northern Cincinnati market
- Great access and visibility at major intersection of 747 and Smith Road
- · Direct traffic light access
- Pylon signage
- · Great mix of retail, food, and services in the area