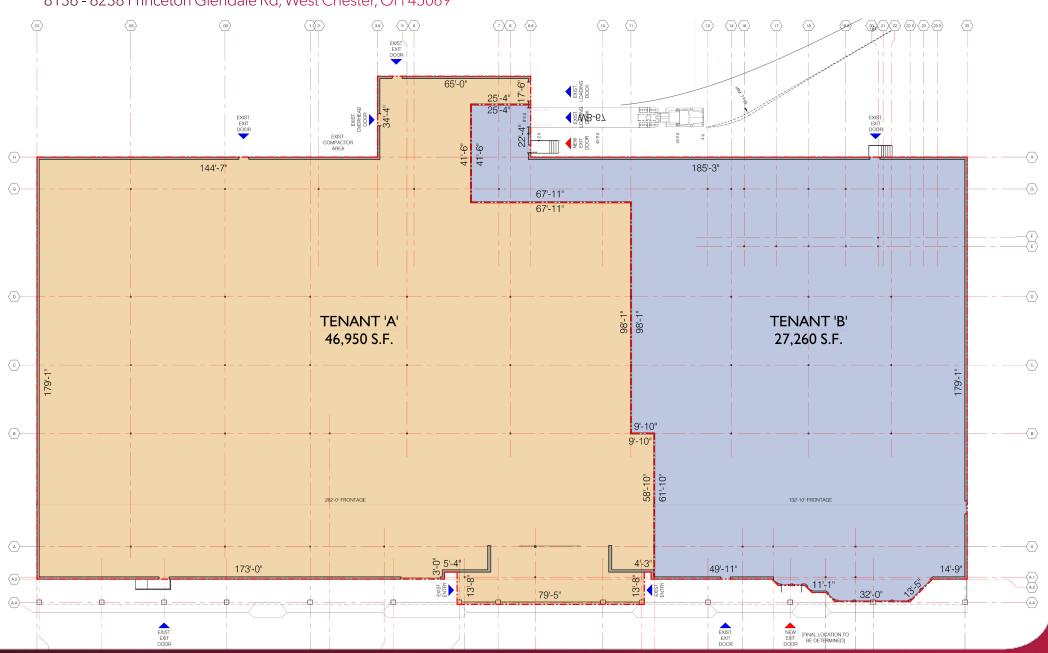

## **BECKETT COMMONS**

8136 - 8238 Princeton Glendale Rd, West Chester, OH 45069

**IN-LINE FOR LEASE:** 1,400 SF | \$24.00 NNN PSF + \$3.64 CAM

**IN-LINE FOR LEASE:** 24,784 S, UP TO 70,815 S F

\$12.00 PSF NNN + \$3.64 CAM

- Former Kroger anchor space of up to 70,815 SF (may divide)
- · Well located shopping center in an affluent growing northern Cincinnati market
- Great access and visibility at major intersection of 747 and Smith Road
- · Direct traffic light access
- Pylon signage
- · Great mix of retail, food, and services in the area