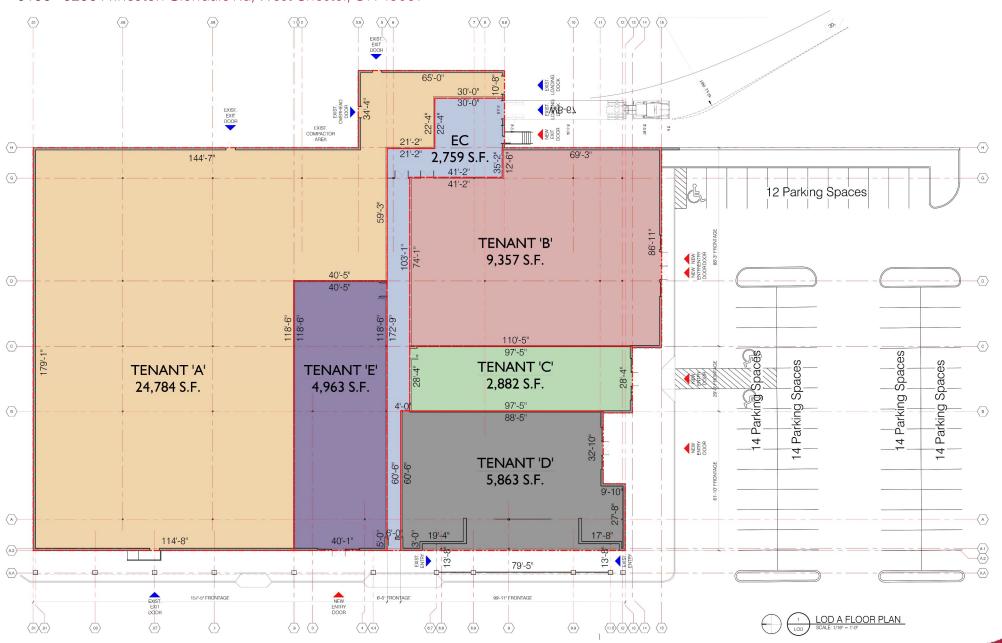

## **BECKETT COMMONS**

8136 - 8238 Princeton Glendale Rd, West Chester, OH 45069

**IN-LINE FOR LEASE:** 1,400 SF | \$24.00 NNN PSF + \$3.64 CAM

**IN-LINE FOR LEASE:** 24,784 S, UP TO 70,815 S F

\$12.00 PSF NNN + \$3.64 CAM

- Former Kroger anchor space of up to 70,815 SF (may divide)
- · Well located shopping center in an affluent growing northern Cincinnati market
- Great access and visibility at major intersection of 747 and Smith Road
- · Direct traffic light access
- Pylon signage
- · Great mix of retail, food, and services in the area