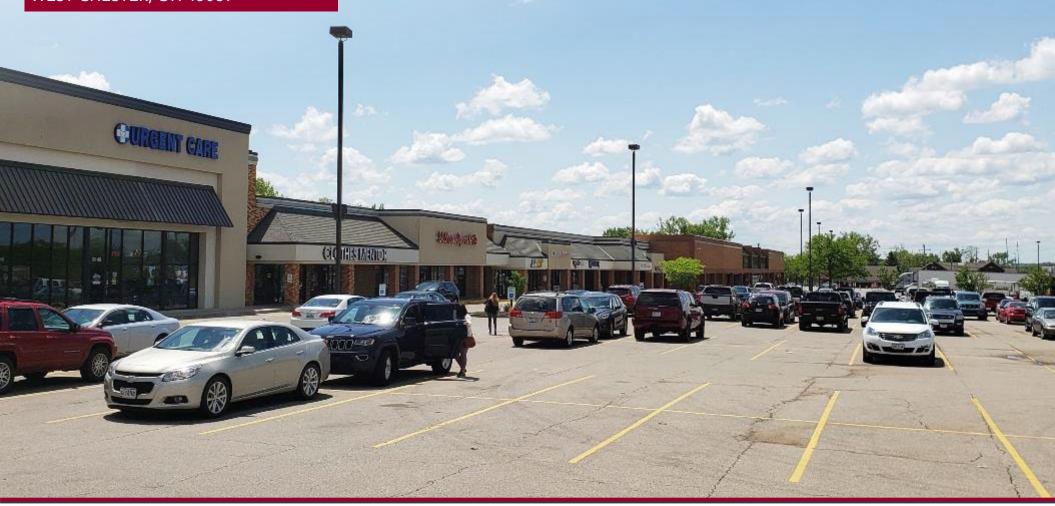

## **BECKETT COMMONS**

8136 - 8238 PRINCETON GLENDALE RD WEST CHESTER, OH 45069

TC Bartoszek tc@lee-associates.com D 513.588.1840

John Thompson john@lee-associates.com D 513.588.1842

Katie Crowl kcrowl@lee-associates.com D 513.588.1138

- Former Kroger anchor space of up to 70,815 SF (may divide)
- · Well located shopping center in an affluent growing northern Cincinnati market
- Great access and visibility at major intersection of 747 and Smith Road
- · Direct traffic light access
- Pylon signage
- · Great mix of retail, food, and services in the area