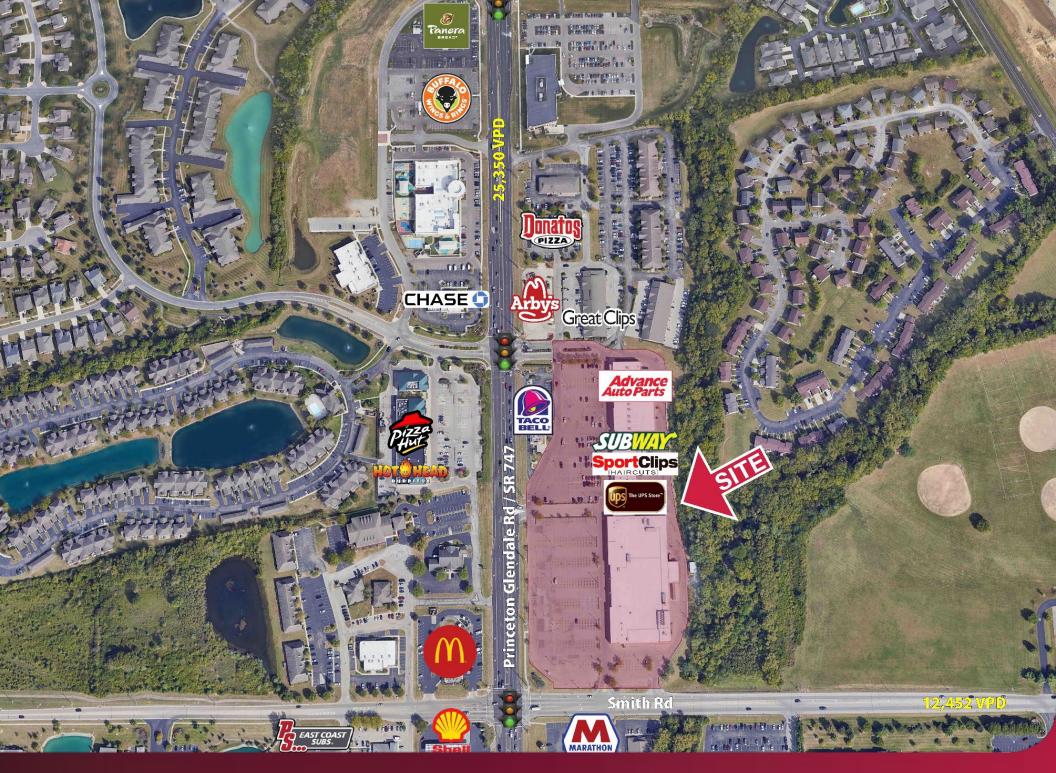

- Former Kroger anchor space of up to 70,815 SF (may divide)
- · Well located shopping center in an affluent growing northern Cincinnati market
- Great access and visibility at major intersection of 747 and Smith Road
- · Direct traffic light access
- Pylon signage
- · Great mix of retail, food, and services in the area

#### **TRAFFIC COUNTS:**

• SR 747: 25,350 VPD

Smith Road: 12,452 VPD