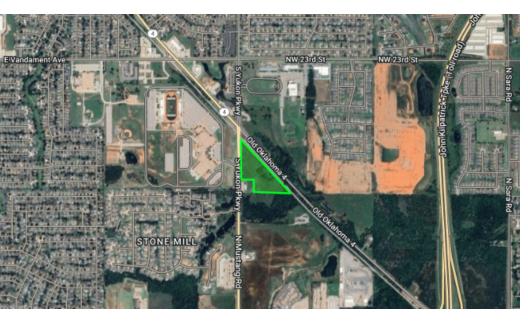

# S Yukon Parkway & Old Oklahoma Hwy 4, Yukon, OK 73099

### PROPERTY DESCRIPTION

Discover an exceptional development opportunity at S Yukon Parkway & Old Oklahoma Hwy 4. Boasting 10.5 acres of potential, this property is priced for industrial development. Yukon Parkway Land also offers significant advantages, including a favorable I-2 zoning designation and great access.

#### LOCATION DESCRIPTION

Situated on 10.5 acres at S Yukon Parkway & Old Oklahoma Hwy 4, this property offers easy access to I-40, Route 66, and the Turnpike, perfect for industrial development. Zoned I-2 within OKC limits and Yukon utilities. With 18,669 traffic count on Yukon Parkway and Yukon Highschool nearby, it promises diverse opportunities.