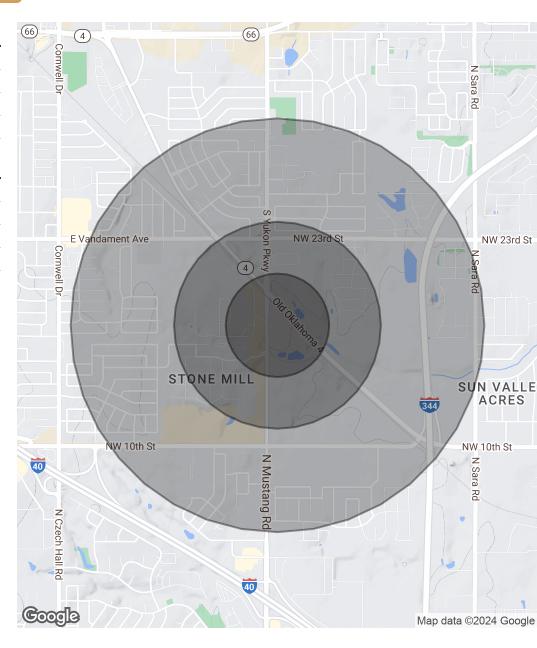

# S Yukon Parkway & Old Oklahoma Hwy 4, Yukon, OK 73099

| POPULATION           | 0.25 MILES  | o.5 MILES  | 1 MILE  |
|----------------------|-------------|------------|---------|
| Total Population     | 627         | 2,452      | 9,830   |
| Average Age          | 37.9        | 40.3       | 38.7    |
| Average Age (Male)   | 40.3        | 41.2       | 38.8    |
| Average Age (Female) | 35.6        | 40.1       | 38.7    |
| HOUSEHOLDS & INCOME  | 0.25 MII FS | o 5 MII FS | ı MII F |

| HOUSEHOLDS & INCOME | 0.25 MILES | o.5 MILES | ı MILE    |
|---------------------|------------|-----------|-----------|
| Total Households    | 210        | 832       | 3,179     |
| # of Persons per HH | 3.0        | 2.9       | 3.1       |
| Average HH Income   | \$79,419   | \$81,571  | \$82,763  |
| Average House Value | \$150,970  | \$149,345 | \$146,030 |