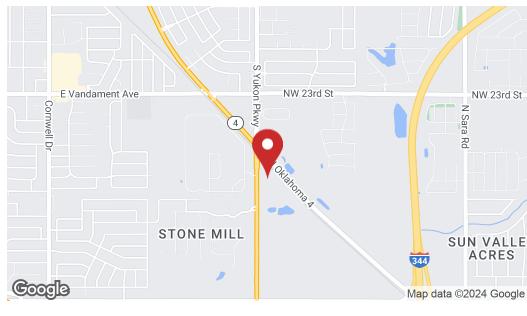

# S Yukon Parkway & Old Oklahoma Hwy 4, Yukon, OK 73099

#### LOCATION DESCRIPTION

Situated on 10.5 acres at S Yukon Parkway & Old Oklahoma Hwy 4, this property offers easy access to I-40, Route 66, and the Turnpike, perfect for industrial development. Zoned I-2 within OKC limits and Yukon utilities. With 18,669 traffic count on Yukon Parkway and Yukon Highschool nearby, it promises diverse opportunities.