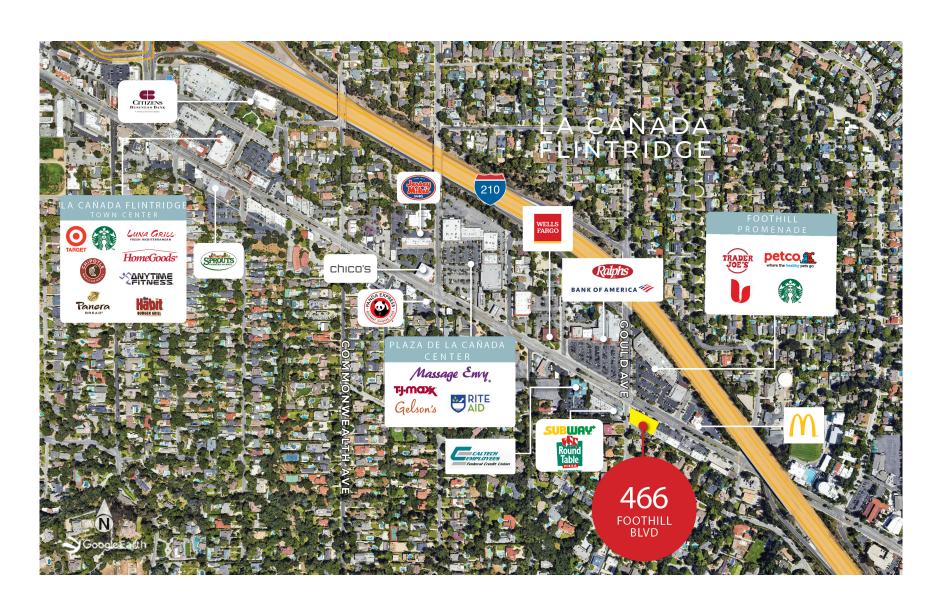

#### PROPERTY HIGHLIGHTS

- Signalized Corner location with high visibility on Foothill Blvd.
- Highly Affluent Demographics AHHI of \$339,650 in a 1 mi. radius
- Co-Tenants Include The Proper Restaurant & Bar, Constellation Coffee, Coram Design, and The UPS Store
- Parking: Ample 49 spaces on site
- Surrounding Retailers Include: Trader Joe's, Ralph's, Starbucks, Petco, McDonald's, Wells Fargo, Bank of America & Union Bank
- 2.2 miles from NASA's Jet Propulsion Laboratory with 7,000 employees and contractors and ranked #12 on Glassdoor's Employees' Choice Awards among large U.S. employers in the U.S.
- La Canada Flintridge ranks among Bloomberg's top 100 Richest places in America

# **TRAFFIC COUNT**

210 Freeway: 162,000 Cars Per Day
Foothill Blvd & Gould Ave: 43,500 Cars Per Day

466 Foothill Blvd., La Cañada Flintridge

466 Foothill Blvd., La Cañada Flintridge

Cheryl Pestor Senior Vice President 626.204.1529 cpestor@naicapital.com Cal DRE Lic #00810674