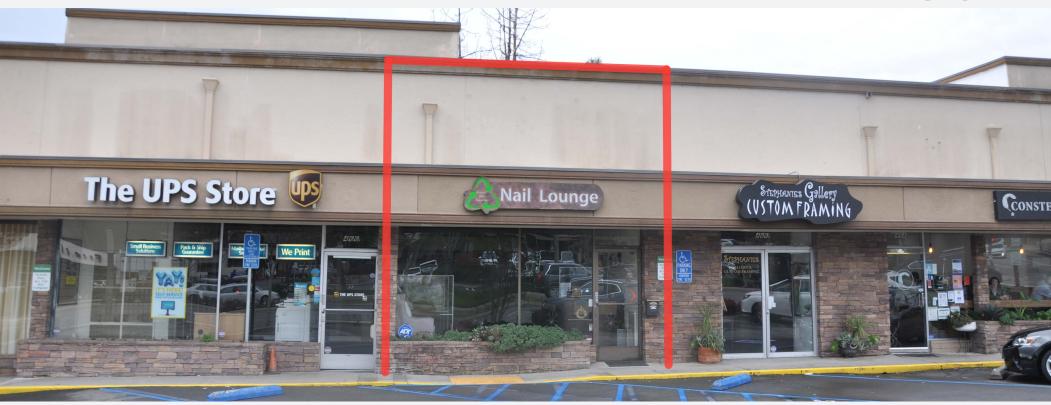

#### **LEASE DETAILS**

SIZE: 1,120 SF PRIME Retail Space

SUITE: Space B

ASKING RENT: \$3.25 / SF / MO

NNN: \$0.75/SF/MO

POSSESSION: IMMEDIATE

TERM: 3-5 YEARS with options

No warranty, express or implied, is made as to the accuracy of the information contained herein. This information is submitted subject to errors, omissions, change of price, rental or other conditions, withdrawal without notice, and is subject to any special listing conditions imposed by our principals. Cooperating brokers, buyers, tenants and other parties who receive this document should not rely on it, but should use it as a starting point of analysis, and should independently confirm the accuracy of the information contained herein through a due diligence review of the books, records, files and documents that constitute reliable sources of the information described herein. Logos are for identification purposes only and may be trademarks of their respective companies. NAI Capital, Inc. Cal DRE Lic. #02130474.

#### PROPERTY HIGHLIGHTS

- Signalized Corner location with high visibility on Foothill Blvd.
- Highly Affluent Demographics AHHI of \$339,650 in a 1 mi. radius
- Co-Tenants Include The Proper Restaurant & Bar, Constellation Coffee, Coram Design, and The UPS Store
- Parking: Ample 49 spaces on site
- Surrounding Retailers Include: Trader Joe's, Ralph's, Starbucks, Petco, McDonald's, Wells Fargo, Bank of America & Union Bank
- 2.2 miles from NASA's Jet Propulsion Laboratory with 7,000 employees and contractors and ranked #12 on Glassdoor's Employees' Choice Awards among large U.S. employers in the U.S.
- La Canada Flintridge ranks among Bloomberg's top 100 Richest places in America