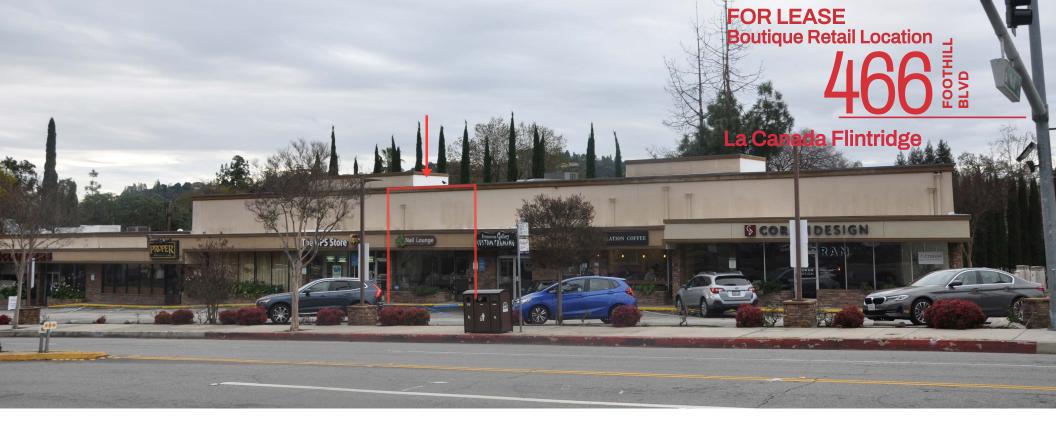

#### **LEASE DETAILS**

SIZE: 1,120 SF PRIME Retail Space

SUITE: Space B

ASKING RENT: \$3.25 / SF / MO

NNN: \$0.75/SF/MO

POSSESSION: IMMEDIATE

TERM: 3-5 YEARS with options

No warranty, express or implied, is made as to the accuracy of the information contained herein. This information is submitted subject to errors, omissions, change of price, rental or other conditions, withdrawal without notice, and is subject to any special listing conditions imposed by our principals. Cooperating brokers, buyers, tenants and other parties who receive this document should not rely on it, but should use it as a starting point of analysis, and should independently confirm the accuracy of the information contained herein through a due diligence review of the books, records, files and documents that constitute reliable sources of the information described herein. Logos are for identification purposes only and may be trademarks of their respective companies. NAI Capital, Inc. Cal DRE Lic. #02130474.

#### PROPERTY HIGHLIGHTS

- Signalized Corner location with high visibility on Foothill Blvd.
- Highly Affluent Demographics AHHI of \$339,650 in a 1 mi. radius
- Co-Tenants Include The Proper Restaurant & Bar, Constellation Coffee, Coram Design, and The UPS Store
- Parking: Ample 49 spaces on site
- Surrounding Retailers Include: Trader Joe's, Ralph's, Starbucks, Petco, McDonald's, Wells Fargo, Bank of America & Union Bank
- 2.2 miles from NASA's Jet Propulsion Laboratory with 7,000 employees and contractors and ranked #12 on Glassdoor's Employees' Choice Awards among large U.S. employers in the U.S.
- La Canada Flintridge ranks among Bloomberg's top 100 Richest places in America

# **TRAFFIC COUNT**

210 Freeway: 162,000 Cars Per Day
Foothill Blvd & Gould Ave: 43,500 Cars Per Day

466 Foothill Blvd., La Cañada Flintridge

466 Foothill Blvd., La Cañada Flintridge

Cheryl Pestor Senior Vice President 626.204.1529 cpestor@naicapital.com Cal DRE Lic #00810674