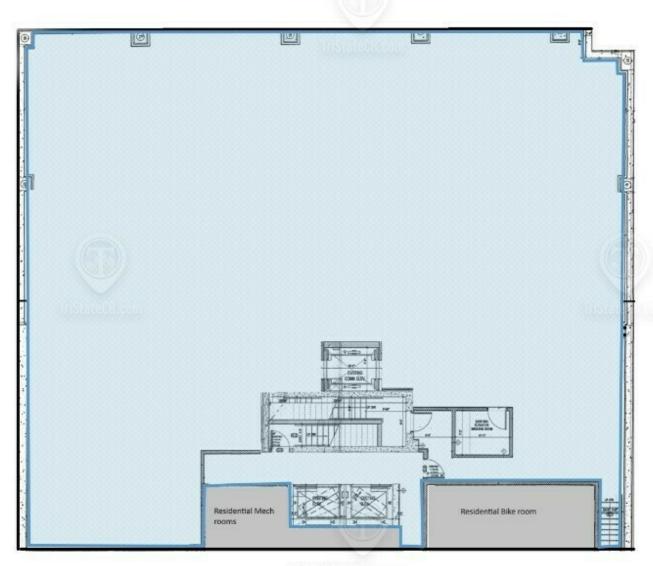

### Floor Plan - Lower Level

436 Albee Square, Brooklyn, NY 11201

ALBEE SQUARE

#### 436 ALBEE SQUARE

LOWER LEVEL TOTAL AVAILABLE SPACE: 6,500 SF

FOR LEASE • 1,650 - 16,300 SF • For Pricing