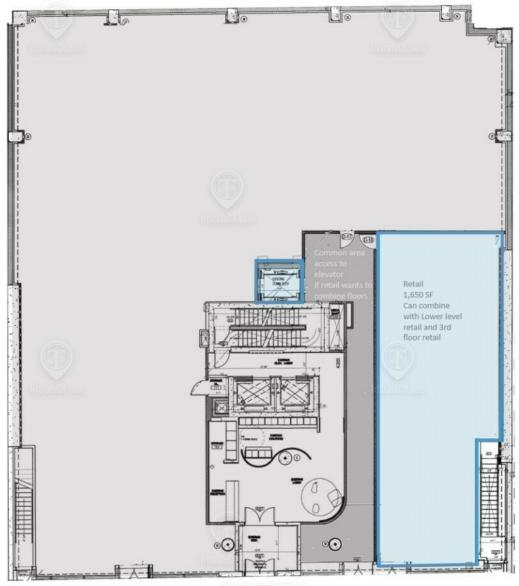

## Floor Plan - Ground Floor

436 Albee Square, Brooklyn, NY 11201

ALBEE SQUARE

#### 436 ALBEE SQUARE

GROUND LEVEL TOTAL AVAILABLE SPACE: 1.650 SF

FOR LEASE • 1,650 - 16,300 SF • For Pricing