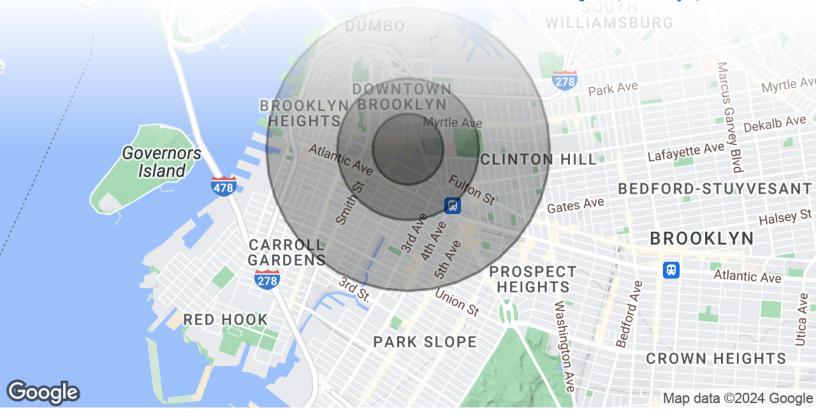

# Area Demographics

436 Albee Square, Brooklyn, NY 11201

| 5 1 MILE      |
|---------------|
| 9 146,304     |
| 2 35.8        |
| 35.1          |
| 36.6          |
| 1 MILE        |
| 3 70,648      |
| 2.1           |
| \$162,624     |
| 2 \$1,111,575 |
|               |

146,304 People within 1 Mile

\$162,624 Avg Household Income

FOR LEASE • 1,650 - 16,300 SF • For Pricing