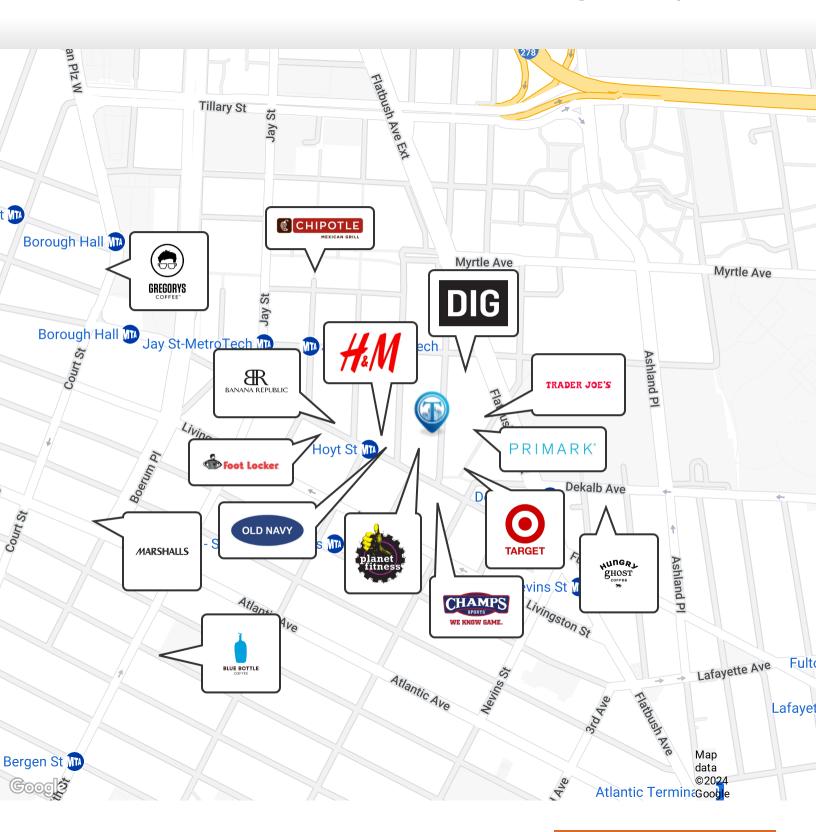

Nearest Transit: B, Q, & R trains at Dekalb Ave, 2 & 3 trains at Hoyt St, A, C, & G trains at Hoyt-Schermerhorn, and the 2, 3, 4, &5 trains at Nevins St.

Nearby tenants include Planet Fitness, Trader Joe's, Primark, Target, Chipotle, Champs Sports, Burlington, H&M, Old Navy, Adidas, Journeys, ALDO, American Eagle, Macy's, DIG, Soft Swerve, Starbucks, Foot Locker, Pandora, Walgreens, and more!

## Retailer Map

436 Albee Square, Brooklyn, NY 11201

FOR LEASE • 1,650 - 16,300 SF • For Pricing

Call: 718-437-6100

Shlomi Bagdadi 718.437.6100 sb@tristatecr.com

Avi Akiva
718.437.6100 x110
Avi.A@TriStateCR.com