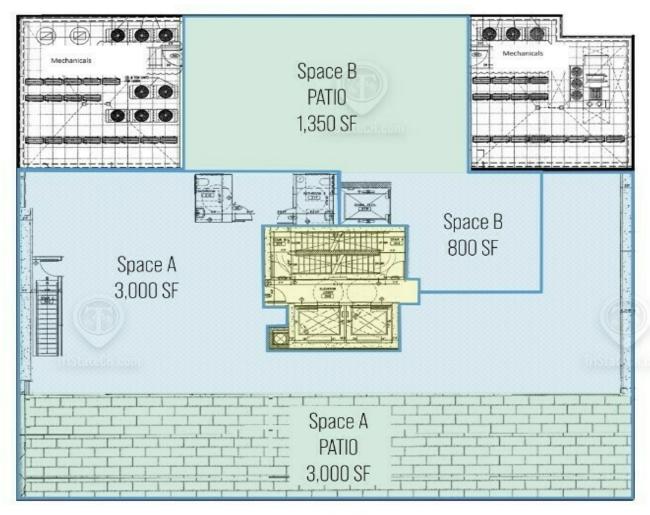

### Floor Plans - 3rd Floor

436 Albee Square, Brooklyn, NY 11201

ALBEE SQUARE

#### 436 ALBEE SQUARE

3RD FLOOR TOTAL AVAILABLE SPACE: 3,800 SF

ALL SQUARE FOOTAGES

FOR LEASE • 1,650 - 16,300 SF • For Pricing