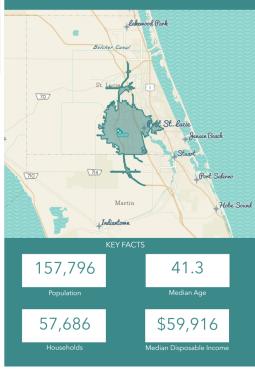

thwest Import Drive City, State, Zip Port St. Lucie, FL 34953 County/Township Saint Lucie County Side Of Street West Signal Intersection Yes **Road Type** Paved Medium Market Type **Nearest Highway** 195



## Lease Spaces

1380 SW IMPORT DR

## FOR LEASE



#### **AVAILABLE SPACES**

| SUITE               | TENANT    | SIZE (SF) | LEASE TYPE |
|---------------------|-----------|-----------|------------|
| First Floor Suite B | Available | 3,100 SF  | NNN        |
| Second Floor        | Available | 7,000 SF  | NNN        |
| Third Floor Suite   | Available | 4,200 SF  | NNN        |







## Second Floor 7,000 +/- SF

## FOR LEASE





## Retailer Map



## Drive Time Demographic

1380 SW IMPORT DR

### FOR LEASE













## Drive Time Demographic

1380 SW IMPORT DR

## FOR LEASE







### Disclaimer

#### 1380 SW IMPORT DR

### FOR LEASE

This presentation package has been prepared by the company representing the property for informational purposes only and does not purport to contain all information necessary to reach a purchase decision.

The information herein has been given by the Owner or other sources believed to be reliable, but it has not necessarily been independently verified by the Company representing the property and neither its accuracy nor its completeness is guaranteed.

This information is subject to errors, omissions, changes, prior sale or withdrawal without notice by the Company representing the property and does not constitute a recommendation, endorsement or advice as to the value for the purchase of any property. Each prospective lessee or pur