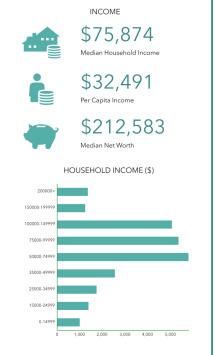

Blvd

#### **Location Information**

**Street Address** 1380 Southwest Import Drive City, State, Zip Port St. Lucie, FL 34953 County/Township Saint Lucie County Side Of Street West Signal Intersection Yes **Road Type** Paved Medium Market Type **Nearest Highway** 195



## Lease Spaces

1380 SW IMPORT DR

## FOR LEASE



#### **AVAILABLE SPACES**

| SUITE               | TENANT    | SIZE (SF) | LEASE TYPE |
|---------------------|-----------|-----------|------------|
| First Floor Suite B | Available | 3,100 SF  | NNN        |
| Second Floor        | Available | 7,000 SF  | NNN        |
| Third Floor Suite   | Available | 4,200 SF  | NNN        |







## Second Floor 7,000 +/- SF

## FOR LEASE





## Retailer Map



## Drive Time Demographic

1380 SW IMPORT DR

### FOR LEASE













## Drive Time Demographic

1380 SW IMPORT DR

## FOR LEASE







### Disclaimer

#### 1380 SW IMPORT DR

### FOR LEASE

This presentation package has been prepared by the company representing the property for informational purposes only and does not purport to contain all information necessary to reach a purchase decision.

The information herein has been given by the Owner or other sources believed to be reliable, but it has not necessarily been independently verified by the Company representing the property and neither its accuracy nor its completeness is guaranteed.

This information is subject to errors, omissions, changes, prior sale or withdrawal without notice by the Company representing the property and does not constitute a recommendation, endorsement or advice as to the value