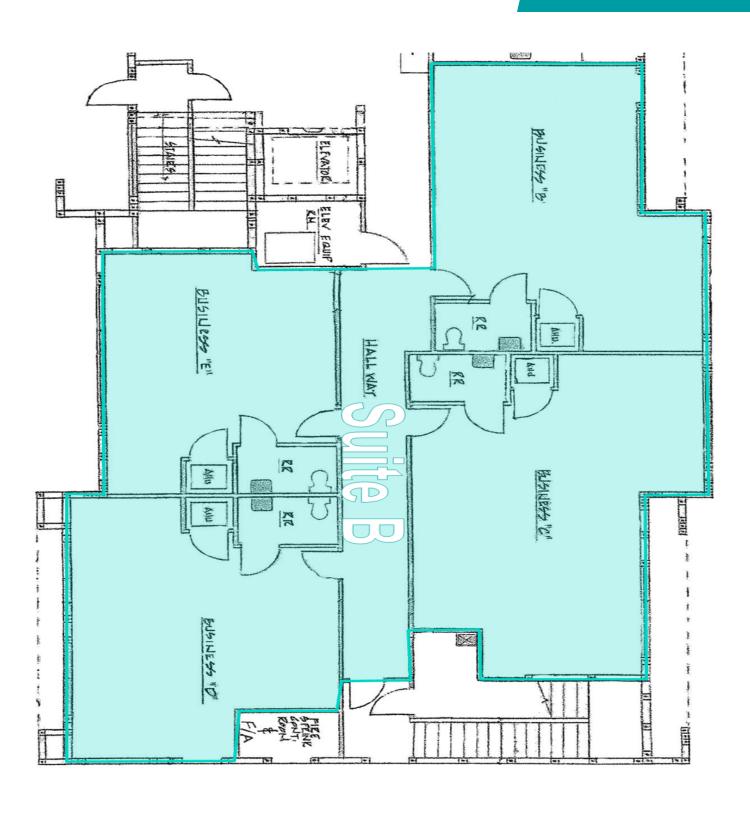

## Lease Spaces

1380 SW IMPORT DR

#### **AVAILABLE SPACES**

| SUITE               | TENANT    | SIZE (SF) | LEASE TYPE |
|---------------------|-----------|-----------|------------|
| First Floor Suite B | Available | 3,100 SF  | NNN        |
| Second Floor        | Available | 7,000 SF  | NNN        |
| Third Floor Suite   | Available | 4,200 SF  | NNN        |