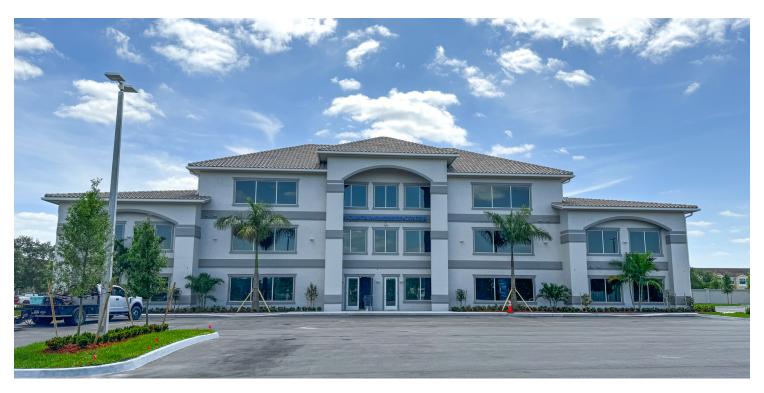

## **Property Details**

1380 SW IMPORT DR

#### **Building Information**

**Building Size** 18,382 SF Multiple **Tenancy** Year Built 2024 Handicap Access Yes **Number Of Elevators** 1 **Free Standing** Yes **Building Class** В **Number Of Floors** 3 **Number Of Buildings** 1

## Property Details

**Parking Type** 

**Parking Ratio** 

**Parking & Transportation** 

Property Type Office
Lot Size 1.32 Acres
Corner Property Yes
Traffic Count 47,500 AADT
Traffic Count Street SW Gatlin Blvd

#### **Location Information**

**Street Address** 1380 Southwest Import Drive City, State, Zip Port St. Lucie, FL 34953 County/Township Saint Lucie County Side Of Street West Signal Intersection Yes **Road Type** Paved Medium Market Type **Nearest Highway** 195