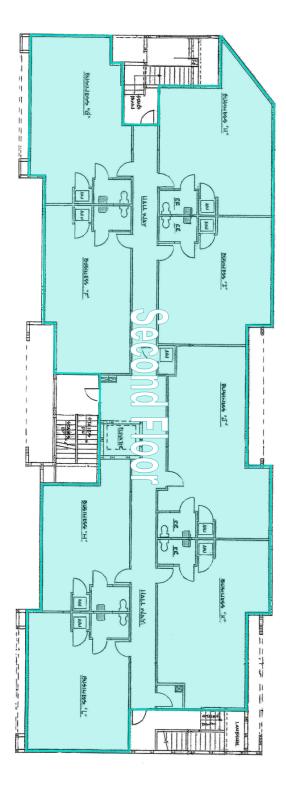

## Lease Spaces

1380 SW IMPORT DR

#### **AVAILABLE SPACES**

| SUITE               | TENANT    | SIZE (SF) | LEASE TYPE |
|---------------------|-----------|-----------|------------|
| First Floor Suite B | Available | 3,100 SF  | NNN        |
| Second Floor        | Available | 7,000 SF  | NNN        |
| Third Floor Suite   | Available | 4,200 SF  | NNN        |

## Second Floor 7,000 +/- SF