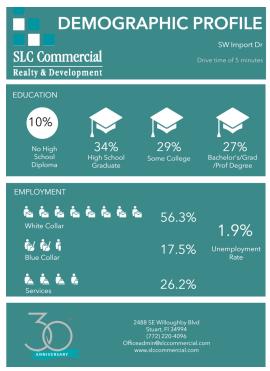

SW Gatlin Blvd

#### **Location Information**

**Street Address** 1380 Southwest Import Drive City, State, Zip Port St. Lucie, FL 34953 County/Township Saint Lucie County Side Of Street West Signal Intersection Yes **Road Type** Paved Medium Market Type **Nearest Highway** 195



## Lease Spaces

1380 SW IMPORT DR

## FOR LEASE



#### **AVAILABLE SPACES**

| SUITE               | TENANT    | SIZE (SF) | LEASE TYPE |
|---------------------|-----------|-----------|------------|
| First Floor Suite B | Available | 3,100 SF  | NNN        |
| Second Floor        | Available | 7,000 SF  | NNN        |
| Third Floor Suite   | Available | 4,200 SF  | NNN        |







## Second Floor 7,000 +/- SF

## FOR LEASE





## Retailer Map



## Drive Time Demographic

1380 SW IMPORT DR

### FOR LEASE













## Drive Time Demographic

1380 SW IMPORT DR

## FOR LEASE







### Disclaimer

#### 1380 SW IMPORT DR

### FOR LEASE

This presentation package has been prepared by the company representing the property for informational purposes only and does not purport to contain all information necessary to reach a purchase decision.

The information herein has been given by the Owner or other sources believed to be reliable, but it has not necessarily been independently verified by the Company representing the property and neither its accuracy nor its completeness is guaranteed.

This information is subject to errors, omissions, changes, prior sale or withdrawal without notice by the Company representing the property and does not constitute a recommendation, endorsement or advice as to