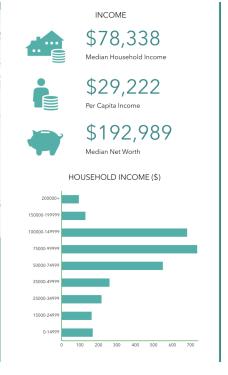

atlin Blvd

#### **Location Information**

**Street Address** 1380 Southwest Import Drive City, State, Zip Port St. Lucie, FL 34953 County/Township Saint Lucie County Side Of Street West Signal Intersection Yes **Road Type** Paved Medium Market Type **Nearest Highway** 195



## Lease Spaces

1380 SW IMPORT DR

## FOR LEASE



#### **AVAILABLE SPACES**

| SUITE               | TENANT    | SIZE (SF) | LEASE TYPE |
|---------------------|-----------|-----------|------------|
| First Floor Suite B | Available | 3,100 SF  | NNN        |
| Second Floor        | Available | 7,000 SF  | NNN        |
| Third Floor Suite   | Available | 4,200 SF  | NNN        |







## Second Floor 7,000 +/- SF

## FOR LEASE





## Retailer Map



## Drive Time Demographic

1380 SW IMPORT DR

### FOR LEASE













## Drive Time Demographic

1380 SW IMPORT DR

## FOR LEASE







### Disclaimer

#### 1380 SW IMPORT DR

### FOR LEASE

This presentation package has been prepared by the company representing the property for informational purposes only and does not purport to contain all information necessary to reach a purchase decision.

The information herein has been given by the Owner or other sources believed to be reliable, but it has not necessarily been independently verified by the Company representing the property and neither its accuracy nor its completeness is guaranteed.

This information is subject to errors, omissions, changes, prior sale or withdrawal without notice by the Company representing the property and does not constitute a recommendation, endorsement or advice as to the