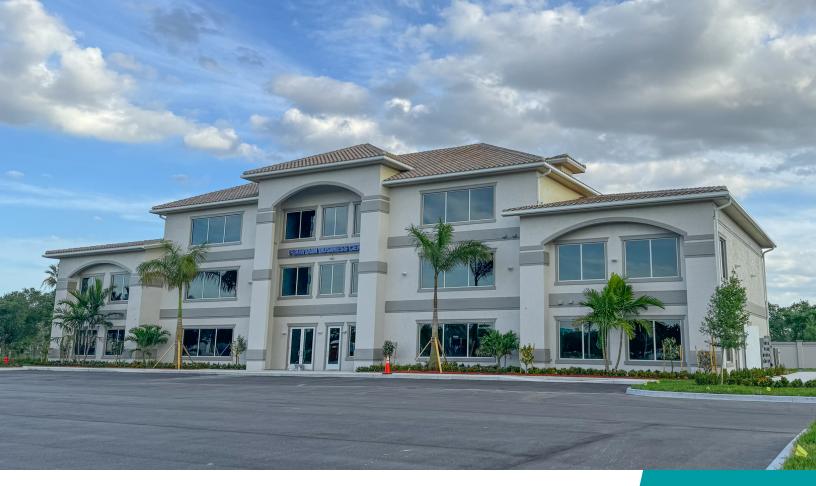

# FOR LEASE

1380 Southwest Import Drive

Port St. Lucie, FL 34953

#### **PROPERTY OVERVIEW**

New Construction! The 3-story professional office building located along the northside of Gatlin Boulevard about 1 mile east of I-95 (exit 118) and less than 2 miles west of Port St Lucie Blvd. The building is under construction with delivery in late Spring/early Summer 2024. Great opportunity to design your space.

#### OFFERING SUMMARY

Building Size: 18,382 SF

Available Size: 3,100+/- to 7,000+/- SF

Zoning: PUD

Traffic Count: 47,500 AADT

LEASE RATE

\$25.00 SF/yr (NNN) + CAM

CHRISTINE M.
SKURKA
VICE PRESIDENT/BROKER
Mobile 772.359.7199
skurka@slccommercial.com