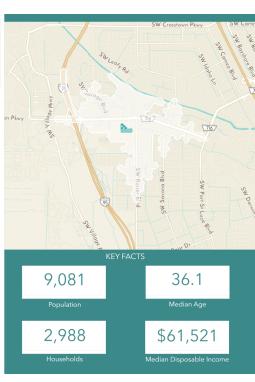

Gatlin Blvd

#### **Location Information**

**Street Address** 1380 Southwest Import Drive City, State, Zip Port St. Lucie, FL 34953 County/Township Saint Lucie County Side Of Street West Signal Intersection Yes **Road Type** Paved Medium Market Type **Nearest Highway** 195



## Lease Spaces

1380 SW IMPORT DR

## FOR LEASE



#### **AVAILABLE SPACES**

| SUITE               | TENANT    | SIZE (SF) | LEASE TYPE |
|---------------------|-----------|-----------|------------|
| First Floor Suite B | Available | 3,100 SF  | NNN        |
| Second Floor        | Available | 7,000 SF  | NNN        |
| Third Floor Suite   | Available | 4,200 SF  | NNN        |







## Second Floor 7,000 +/- SF

## FOR LEASE





## Retailer Map



## Drive Time Demographic

1380 SW IMPORT DR

### FOR LEASE













## Drive Time Demographic

1380 SW IMPORT DR

## FOR LEASE







### Disclaimer

#### 1380 SW IMPORT DR

### FOR LEASE

This presentation package has been prepared by the company representing the property for informational purposes only and does not purport to contain all information necessary to reach a purchase decision.

The information herein has been given by the Owner or other sources believed to be reliable, but it has not necessarily been independently verified by the Company representing the property and neither its accuracy nor its completeness is guaranteed.

This information is subject to errors, omissions, changes, prior sale or withdrawal without notice by the Company representing the property and does not constitute a recommendation, endorsement or advice as to th