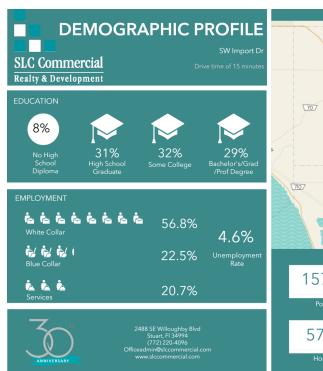

outhwest Import Drive City, State, Zip Port St. Lucie, FL 34953 County/Township Saint Lucie County Side Of Street West Signal Intersection Yes **Road Type** Paved Medium Market Type **Nearest Highway** 195



## Lease Spaces

1380 SW IMPORT DR

## FOR LEASE



#### **AVAILABLE SPACES**

| SUITE               | TENANT    | SIZE (SF) | LEASE TYPE |
|---------------------|-----------|-----------|------------|
| First Floor Suite B | Available | 3,100 SF  | NNN        |
| Second Floor        | Available | 7,000 SF  | NNN        |
| Third Floor Suite   | Available | 4,200 SF  | NNN        |







## Second Floor 7,000 +/- SF

## FOR LEASE





## Retailer Map



## Drive Time Demographic

1380 SW IMPORT DR

### FOR LEASE













## Drive Time Demographic

1380 SW IMPORT DR

## FOR LEASE







### Disclaimer

#### 1380 SW IMPORT DR

### FOR LEASE

This presentation package has been prepared by the company representing the property for informational purposes only and does not purport to contain all information necessary to reach a purchase decision.

The information herein has been given by the Owner or other sources believed to be reliable, but it has not necessarily been independently verified by the Company representing the property and neither its accuracy nor its completeness is guaranteed.

This information is subject to errors, omissions, changes, prior sale or withdrawal without notice by the Company representing the property and does not constitute a recommendation, endorsement or advice as to the value for the purchase of any property. Each prospective lessee or p