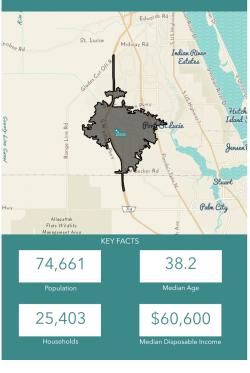

n Blvd

#### **Location Information**

**Street Address** 1380 Southwest Import Drive City, State, Zip Port St. Lucie, FL 34953 County/Township Saint Lucie County Side Of Street West Signal Intersection Yes **Road Type** Paved Medium Market Type **Nearest Highway** 195



## Lease Spaces

1380 SW IMPORT DR

## FOR LEASE



#### **AVAILABLE SPACES**

| SUITE               | TENANT    | SIZE (SF) | LEASE TYPE |
|---------------------|-----------|-----------|------------|
| First Floor Suite B | Available | 3,100 SF  | NNN        |
| Second Floor        | Available | 7,000 SF  | NNN        |
| Third Floor Suite   | Available | 4,200 SF  | NNN        |







## Second Floor 7,000 +/- SF

## FOR LEASE





## Retailer Map



## Drive Time Demographic

1380 SW IMPORT DR

### FOR LEASE













## Drive Time Demographic

1380 SW IMPORT DR

## FOR LEASE







### Disclaimer

#### 1380 SW IMPORT DR

### FOR LEASE

This presentation package has been prepared by the company representing the property for informational purposes only and does not purport to contain all information necessary to reach a purchase decision.

The information herein has been given by the Owner or other sources believed to be reliable, but it has not necessarily been independently verified by the Company representing the property and neither its accuracy nor its completeness is guaranteed.

This information is subject to errors, omissions, changes, prior sale or withdrawal without notice by the Company representing the property and does not constitute a recommendation, endorsement or advice as to the valu