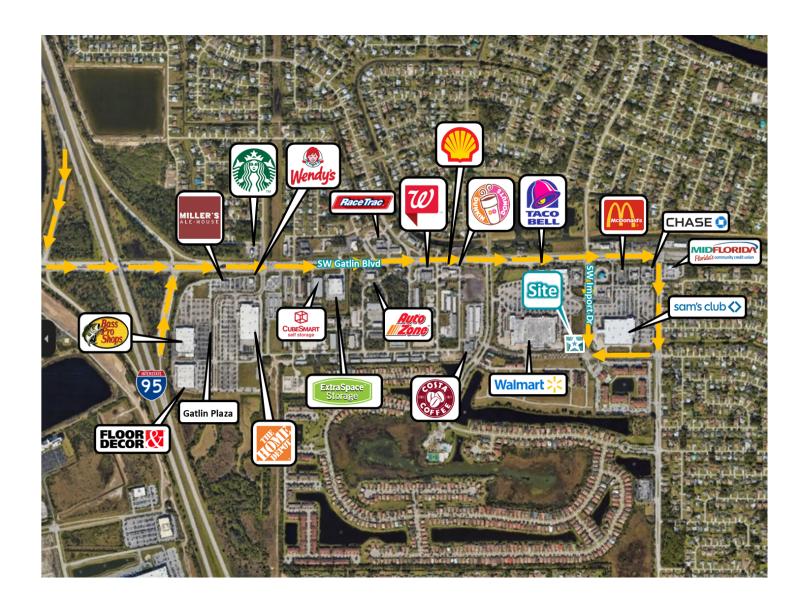

er Property Yes
Traffic Count 47,500 AADT
Traffic Count Street SW Gatlin Blvd

#### **Location Information**

**Street Address** 1380 Southwest Import Drive City, State, Zip Port St. Lucie, FL 34953 County/Township Saint Lucie County Side Of Street West Signal Intersection Yes **Road Type** Paved Medium Market Type **Nearest Highway** 195



## Lease Spaces

1380 SW IMPORT DR

## FOR LEASE



#### **AVAILABLE SPACES**

| SUITE               | TENANT    | SIZE (SF) | LEASE TYPE |
|---------------------|-----------|-----------|------------|
| First Floor Suite B | Available | 3,100 SF  | NNN        |
| Second Floor        | Available | 7,000 SF  | NNN        |
| Third Floor Suite   | Available | 4,200 SF  | NNN        |







## Second Floor 7,000 +/- SF

## FOR LEASE





## Retailer Map



## Drive Time Demographic

1380 SW IMPORT DR

### FOR LEASE













## Drive Time Demographic

1380 SW IMPORT DR

## FOR LEASE







### Disclaimer

#### 1380 SW IMPORT DR

### FOR LEASE

This presentation package has been prepared by the company representing the property for informational purposes only and does not purport to contain all information necessary to reach a purchase decision.

The information herein has been given by the Owner or other sources believed to be reliable, but it has not necessarily been independently verified by the Company representing the property and neither its accuracy nor its completeness is guaranteed.

This information is subject to errors, omissions, changes, prior sale or withdrawal without notice by the Company representing the property and doe