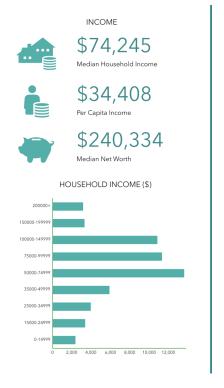

west Import Drive City, State, Zip Port St. Lucie, FL 34953 County/Township Saint Lucie County Side Of Street West Signal Intersection Yes **Road Type** Paved Medium Market Type **Nearest Highway** 195



## Lease Spaces

1380 SW IMPORT DR

## FOR LEASE



#### **AVAILABLE SPACES**

| SUITE               | TENANT    | SIZE (SF) | LEASE TYPE |
|---------------------|-----------|-----------|------------|
| First Floor Suite B | Available | 3,100 SF  | NNN        |
| Second Floor        | Available | 7,000 SF  | NNN        |
| Third Floor Suite   | Available | 4,200 SF  | NNN        |







## Second Floor 7,000 +/- SF

## FOR LEASE





## Retailer Map



## Drive Time Demographic

1380 SW IMPORT DR

### FOR LEASE













## Drive Time Demographic

1380 SW IMPORT DR

## FOR LEASE







### Disclaimer

#### 1380 SW IMPORT DR

### FOR LEASE

This presentation package has been prepared by the company representing the property for informational purposes only and does not purport to contain all information necessary to reach a purchase decision.

The information herein has been given by the Owner or other sources believed to be reliable, but it has not necessarily been independently verified by the Company representing the property and neither its accuracy nor its completeness is guaranteed.

This information is subject to errors, omissions, changes, prior sale or withdrawal without notice by the Company representing the property and does not constitute a recommendation, endorsement or advice as to the value for the purchase of any property. Each prospective lessee or purch