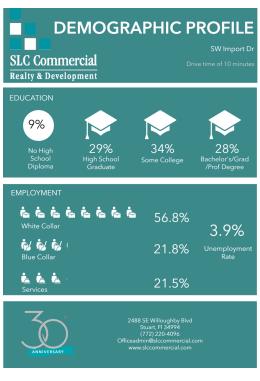

lin Blvd

#### **Location Information**

**Street Address** 1380 Southwest Import Drive City, State, Zip Port St. Lucie, FL 34953 County/Township Saint Lucie County Side Of Street West Signal Intersection Yes **Road Type** Paved Medium Market Type **Nearest Highway** 195



## Lease Spaces

1380 SW IMPORT DR

## FOR LEASE



#### **AVAILABLE SPACES**

| SUITE               | TENANT    | SIZE (SF) | LEASE TYPE |
|---------------------|-----------|-----------|------------|
| First Floor Suite B | Available | 3,100 SF  | NNN        |
| Second Floor        | Available | 7,000 SF  | NNN        |
| Third Floor Suite   | Available | 4,200 SF  | NNN        |







## Second Floor 7,000 +/- SF

## FOR LEASE





## Retailer Map



## Drive Time Demographic

1380 SW IMPORT DR

### FOR LEASE













## Drive Time Demographic

1380 SW IMPORT DR

## FOR LEASE







### Disclaimer

#### 1380 SW IMPORT DR

### FOR LEASE

This presentation package has been prepared by the company representing the property for informational purposes only and does not purport to contain all information necessary to reach a purchase decision.

The information herein has been given by the Owner or other sources believed to be reliable, but it has not necessarily been independently verified by the Company representing the property and neither its accuracy nor its completeness is guaranteed.

This information is subject to errors, omissions, changes, prior sale or withdrawal without notice by the Company representing the property and does not constitute a recommendation, endorsement or advice as to the va