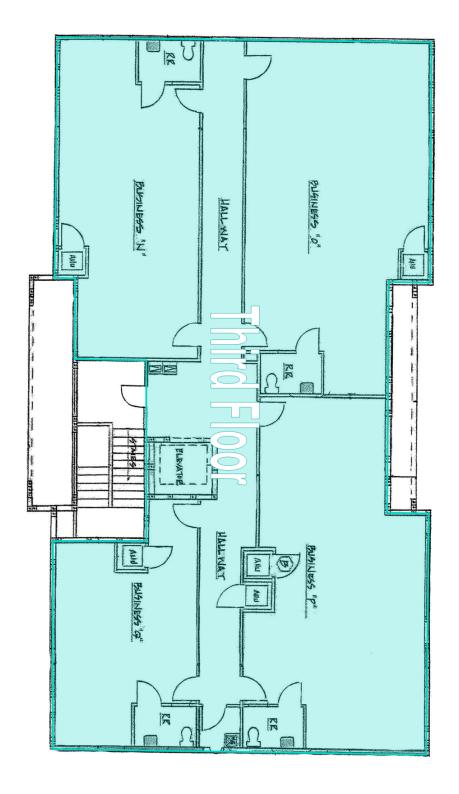

ize 1.32 Acres
Corner Property Yes
Traffic Count 47,500 AADT
Traffic Count Street SW Gatlin Blvd

#### **Location Information**

**Street Address** 1380 Southwest Import Drive City, State, Zip Port St. Lucie, FL 34953 County/Township Saint Lucie County Side Of Street West Signal Intersection Yes **Road Type** Paved Medium Market Type **Nearest Highway** 195



## Lease Spaces

1380 SW IMPORT DR

## FOR LEASE



#### **AVAILABLE SPACES**

| SUITE               | TENANT    | SIZE (SF) | LEASE TYPE |
|---------------------|-----------|-----------|------------|
| First Floor Suite B | Available | 3,100 SF  | NNN        |
| Second Floor        | Available | 7,000 SF  | NNN        |
| Third Floor Suite   | Available | 4,200 SF  | NNN        |







## Second Floor 7,000 +/- SF

## FOR LEASE





## Retailer Map



## Drive Time Demographic

1380 SW IMPORT DR

### FOR LEASE













## Drive Time Demographic

1380 SW IMPORT DR

## FOR LEASE







### Disclaimer

#### 1380 SW IMPORT DR

### FOR LEASE

This presentation package has been prepared by the company representing the property for informational purposes only and does not purport to contain all information necessary to reach a purchase decision.

The information herein has been given by the Owner or other sources believed to be reliable, but it has not necessarily been independently verified by the Company representing the property and neither its accuracy nor its completeness is guaranteed.

This information is subject to errors, omissions, changes, prior sale or withdrawal without notice by the Company representing t