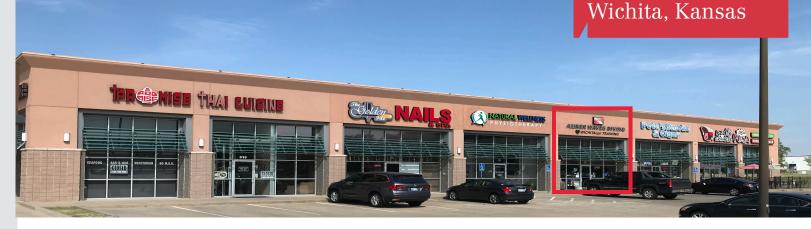

### **Property Features:**

- Located adjacent to Textron/Beechcraft approx. 6,000 employees
- 118 parking spaces
- 42,179 V.P.D. at the intersection of Kellogg (US 54|400) and Greenwich
- Existing tenants include: Red 8 Chinese/Fusa/Chill Gelato, Promise Thai Cuisine, Natural Wellness Psychotherapy, and Golden File Nails and Spa
- Area users include: Wal-Mart, Lowe's, Slumberland, Michael's, PetSmart, Starbucks, McDonalds, Burger King and CarMax