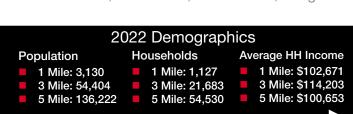

## **Property Information**

- 14.033 SF retail center
- One suite available for lease:
  - Suite 307: 1,728 SF
- Excellent retail/showroom property
- High concentration of retail & restaurants in the area
- Zoned Limited Commercial
- Lease rate \$18.50 PSF NNN
- Est. NNN \$5.00 PSF