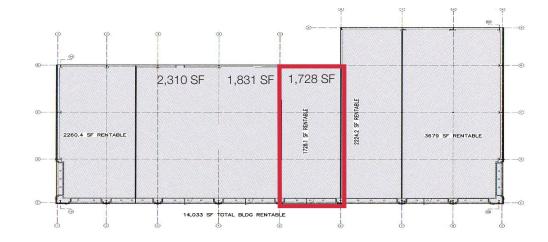

## **Property Information**

- 14.033 SF retail center
- One suite available for lease:
  - Suite 307: 1,728 SF
- Excellent retail/showroom property
- High concentration of retail & restaurants in the area
- Zoned Limited Commercial
- Lease rate \$18.50 PSF NNN
- Est. NNN \$5.00 PSF