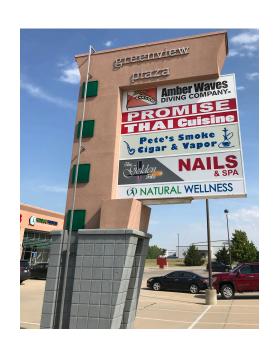

### **Property Features:**

- Located adjacent to Textron/Beechcraft approx. 6,000 employees
- 118 parking spaces
- 42,179 V.P.D. at the intersection of Kellogg (US 54|400) and Greenwich
- Existing tenants include: Red 8 Chinese/Fusa/Chill Gelato, Promise Thai Cuisine, Natural Wellness Psychotherapy, and Golden File Nails and Spa
- Area users include: Wal-Mart, Lowe's, Slumberland, Michael's, PetSmart, Starbucks, McDonalds, Burger King and CarMax