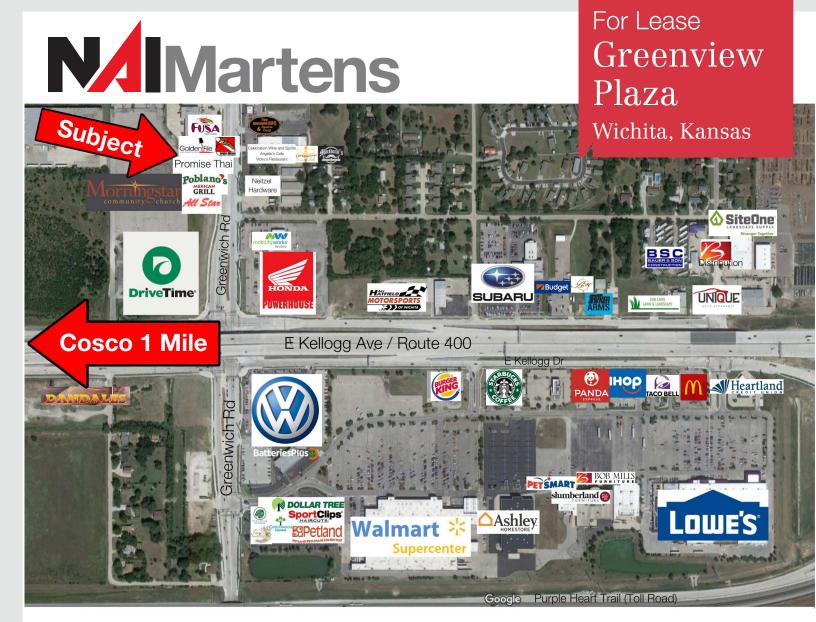

For Lease
Greenview
Plaza

### **Property Features:**

- Located adjacent to Textron/Beechcraft approx. 6,000 employees
- 118 parking spaces
- 42,179 V.P.D. at the intersection of Kellogg (US 54|400) and Greenwich
- Existing tenants include: Red 8 Chinese/Fusa/Chill Gelato, Promise Thai Cuisine, Natural Wellness Psychotherapy, and Golden File Nails and Spa
- Area users include: Wal-Mart, Lowe's, Slumberland, Michael's, PetSmart, Starbucks, McDonalds, Burger King and CarMax