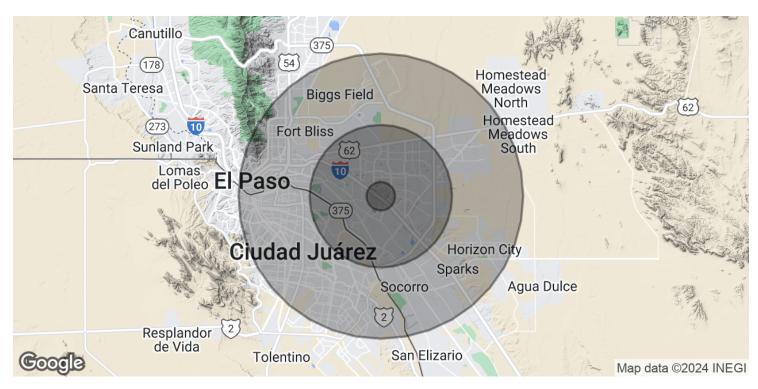

### FOR SALE | STUDIO 6 EL PASO, TX - EAST

11049 Gateway Blvd W, El Paso, TX 79935

Demographics Map & Report

| POPULATION                              | 1 MILE              | 5 MILES               | 10 MILES                |
|-----------------------------------------|---------------------|-----------------------|-------------------------|
| Total Population                        | 11,314              | 277,991               | 538,581                 |
| Average Age                             | 32.9                | 35.5                  | 34.2                    |
| Average Age (Male)                      | 29.8                | 33.2                  | 32.7                    |
| Average Age (Female)                    | 35.0                | 37.5                  | 35.8                    |
|                                         |                     |                       |                         |
|                                         |                     |                       |                         |
| HOUSEHOLDS & INCOME                     | 1 MILE              | 5 MILES               | 10 MILES                |
| HOUSEHOLDS & INCOME Total Households    | <b>1 MILE</b> 4,087 | <b>5 MILES</b> 97,195 | <b>10 MILES</b> 187,334 |
|                                         |                     |                       |                         |
| Total Households                        | 4,087               | 97,195                | 187,334                 |
| Total Households<br># of Persons per HH | 4,087               | 97,195<br>2.9         | 187,334                 |