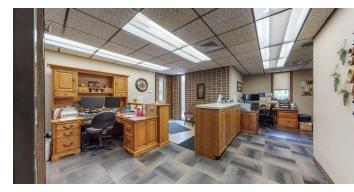

#### PROPERTY OVERVIEW

Welcome to 1903 Executive Suites - Your Ultimate Office Solution!

Escape the home office blues and step into productivity with our available offices ranging from 100 sqft to 320 sqft, priced competitively between \$500 and \$1000 per month. Tailor your workspace to fit your business needs and budget within our professional environment.

Why 1903 Executive Suites?

Flexible Options: Choose from various office sizes and pricing to align with your unique requirements.

Versatile Spaces: Select the perfect office size, ranging from 100 sqft to 320 sqft, providing the ideal fit for your business operations.