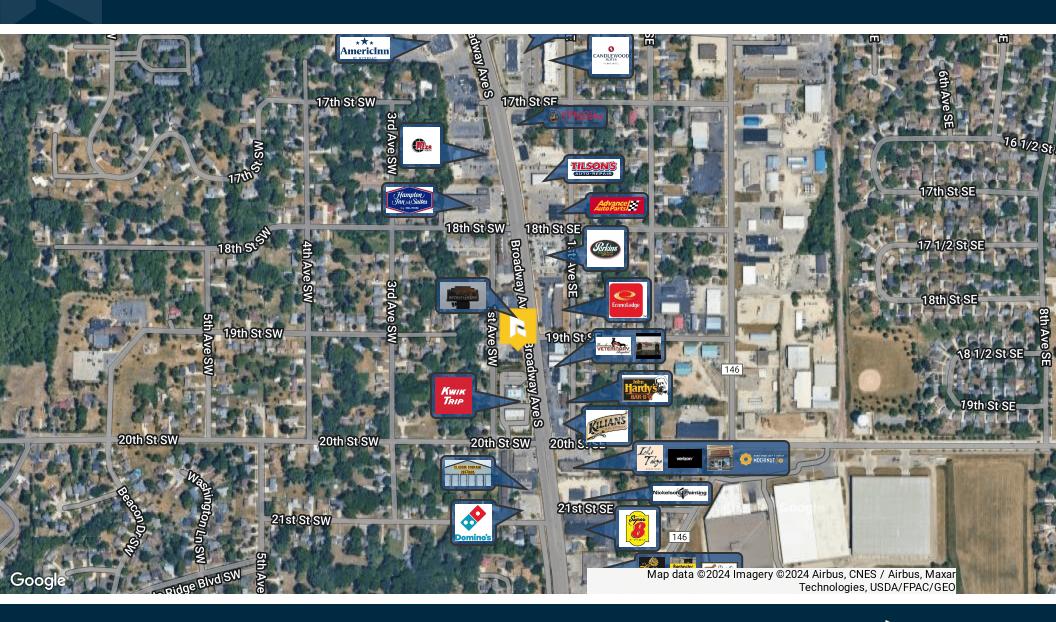

to fit your business needs and budget within our professional environment.

Why 1903 Executive Suites?

Flexible Options: Choose from various office sizes and pricing to align with your unique requirements.

Versatile Spaces: Select the perfect office size, ranging from 100 sqft to 320 sqft, providing the ideal fit for your business operations.

Collaborative Environment: Enjoy shared access to common areas, fostering networking opportunities and collaboration with like-minded professionals.

Effortless Parking: Ample parking facilities ensure convenient access for you and your clients.

Distinctive Atmosphere: Immerse yourself in a unique office space exuding professionalism, creating an optimal balance of comfort and productivity.



### 1903 BROADWAY AVE SOUTH

# 1903 Executive Suites



**BUCKY BEEMAN** 

507.951.7130 bucky@rgi-group.com



# 1903 Executive Suites





















507.951.7130 bucky@rgi-group.com



# 1903 Executive Suites

| POPULATION           | 0.5 MILES | 1 MILE | 1.5 MILES |
|----------------------|-----------|--------|-----------|
| Total Population     | 1,401     | 7,297  | 14,738    |
| Average Age          | 50.7      | 43.4   | 41.4      |
| Average Age (Male)   | 48.7      | 42.3   | 40.0      |
| Average Age (Female) | 52.8      | 44.3   | 43.2      |

| HOUSEHOLDS & INCOME | 0.5 MILES | 1 MILE    | 1.5 MILES |
|---------------------|-----------|-----------|-----------|
| Total Households    | 716       | 3,484     | 6,866     |
| # of Persons per HH | 2.0       | 2.1       | 2.1       |
| Average HH Income   | \$70,966  | \$74,273  |