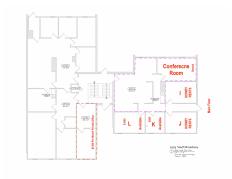

### **AVAILABLE SPACES**

| SUITE                   | TENANT    | SIZE (SF) | LEASE TYPE | LEASE RATE      | DESCRIPTION |
|-------------------------|-----------|-----------|------------|-----------------|-------------|
| 1903 Broadway Ave South | Available | 150 SF    | Gross      | \$500 per month | -           |
| 1903 Broadway Ave South | Available | 170 SF    | Gross      | \$500 per month | -           |
| 1903 Broadway Ave South | Available | 140 SF    | Gross      | \$500 per month | +           |