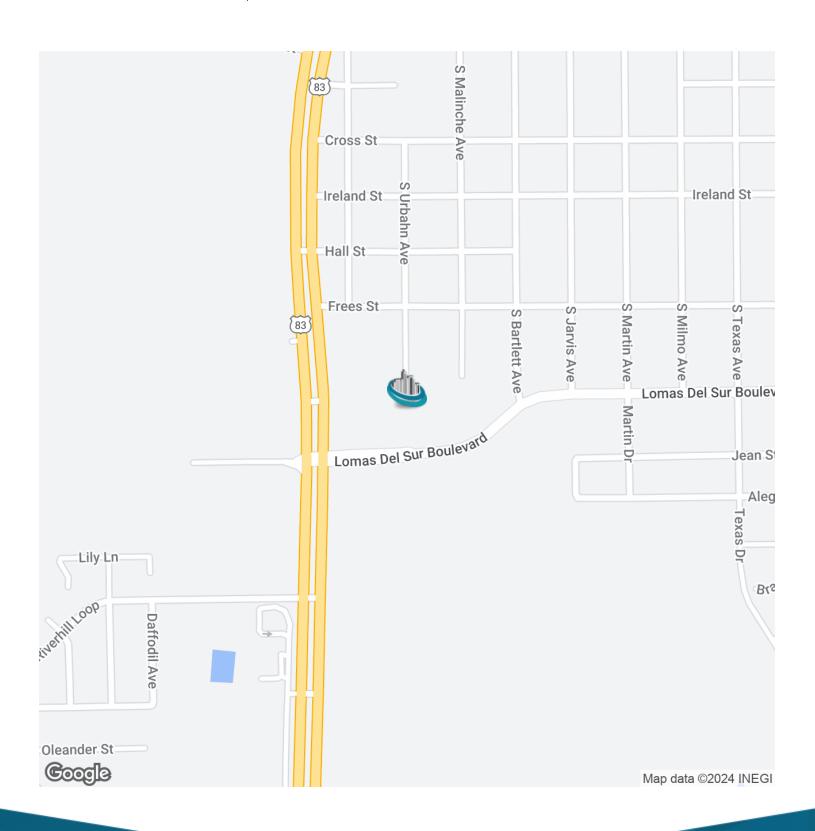

Location Map

2010 Lomas Del Sur, Laredo, TX 78046

Demographics Map & Report

| POPULATION           | 1 MILE    | 5 MILES   | 10 MILES  |
|----------------------|-----------|-----------|-----------|
| Total Population     | 11,976    | 144,149   | 253,569   |
| Average Age          | 24.8      | 27.7      | 29.8      |
| Average Age (Male)   | 23.9      | 26.2      | 28.4      |
| Average Age (Female) | 26.5      | 30.1      | 31.7      |
|                      |           |           |           |
| HOUSEHOLDS & INCOME  | 1 MILE    | 5 MILES   | 10 MILES  |
| Total Households     | 3,267     | 43,290    | 77,836    |
| # of Persons per HH  | 3.7       | 3.3       | 3.3       |
| Average HH Income    | \$42,222  | \$46,030  | \$58,407  |
| Average House Value  | \$111,340 | \$104,971 | \$130,537 |