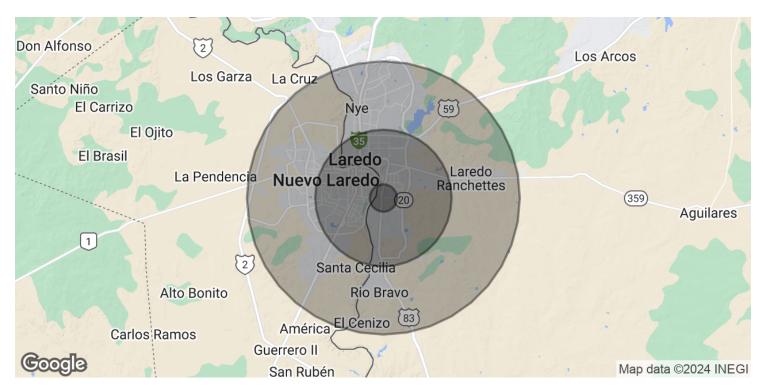

Location Map

2010 Lomas Del Sur, Laredo, TX 78046

Demographics Map & Report

| POPULATION           | 1 MILE    | 5 MILES   | 10 MILES  |
|----------------------|-----------|-----------|-----------|
| Total Population     | 11,976    | 144,149   | 253,569   |
| Average Age          | 24.8      | 27.7      | 29.8      |
| Average Age (Male)   | 23.9      | 26.2      | 28.4      |
| Average Age (Female) | 26.5      | 30.1      | 31.7      |
|                      |           |           |           |
| HOUSEHOLDS & INCOME  | 1 MILE    | 5 MILES   | 10 MILES  |
| Total Households     | 3,267     | 43,290    | 77,836    |
| # of Persons per HH  | 3.7       | 3.3       | 3.3       |
| Average HH Income    | \$42,222  | \$46,030  | \$58,407  |
| Average House Value  | \$111,340 | \$104,971 | \$130,537 |

<sup>\*</sup> Demographic data derived from 2020 ACS - US Census