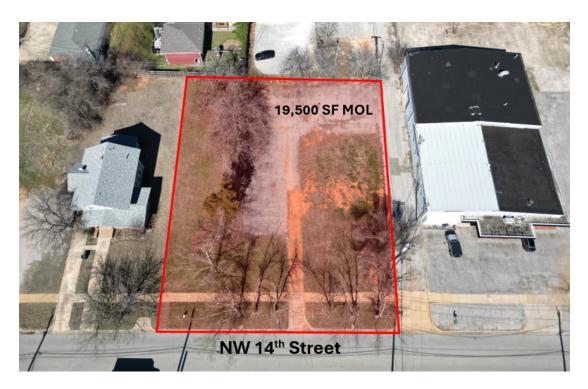

#### **OFFERING SUMMARY**

| Sale Price: | \$730,000           |
|-------------|---------------------|
| Price / SF: | \$37.44             |
| Lot Size:   | 19,500 SF / 0.45 AC |
| Zoning:     | C-4                 |

#### **PROPERTY OVERVIEW**

Prime location in the heart of Midtown Oklahoma City for multi-family, retail and/or office development. Located just off Broadway, this site enjoys close proximity to downtown Oklahoma City and the plentiful retail and restaurant options in Midtown. The site sits directly across NW 14th Street from the upcoming Hub at Midtown development, a mixed-use development consisting of apartments, office and a restaurant. The site has been cleared is ready for development.