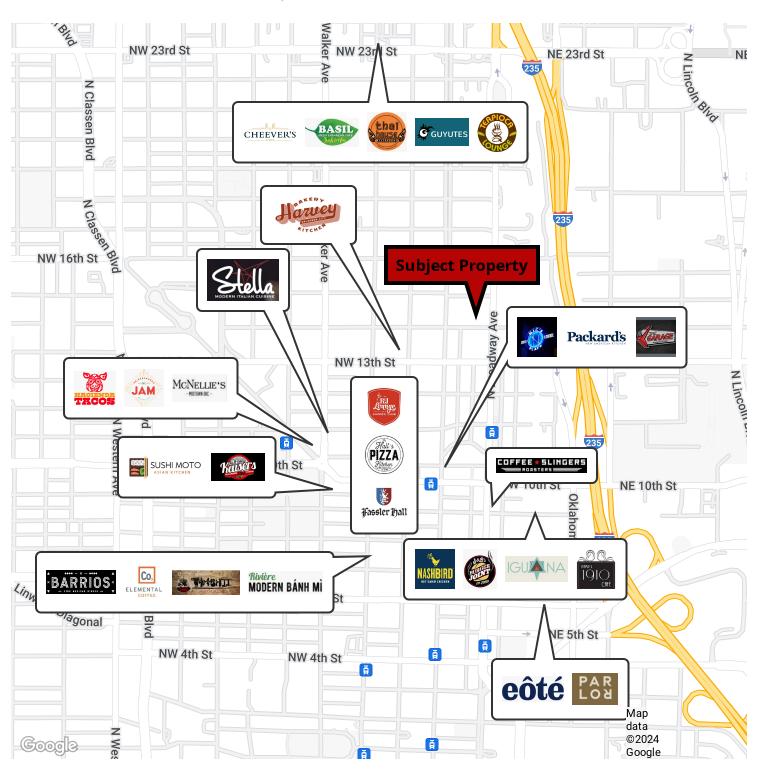

#### **PROPERTY OVERVIEW**

Prime location in the heart of Midtown Oklahoma City for multi-family, retail and/or office development. Located just off Broadway, this site enjoys close proximity to downtown Oklahoma City and the plentiful retail and restaurant options in Midtown. The site sits directly across NW 14th Street from the upcoming Hub at Midtown development, a mixed-use development consisting of apartments, office and a restaurant. The site has been cleared is ready for development.

### **PROPERTY HIGHLIGHTS**

- Located in Midtown OKC, just north of Automobile Alley
- Ready to develop
- Multifamily, office and retail potential
- Excellent access to I-235
- Adjacent to the affluent Heritage Hills neighborhood