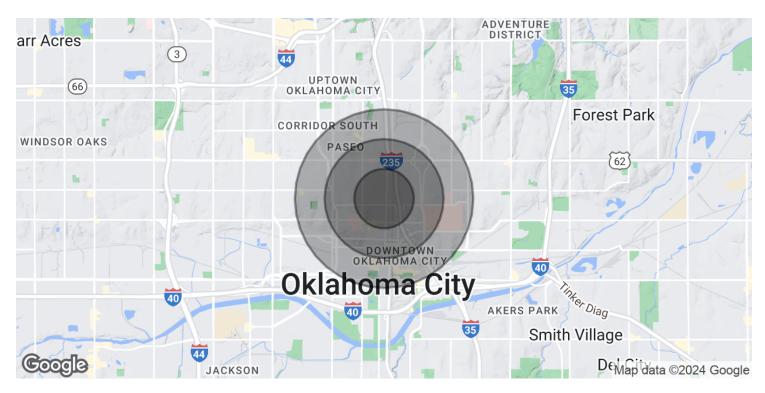

| POPULATION           | 0.5 MILES | 1 MILE | 1.5 MILES |
|----------------------|-----------|--------|-----------|
| Total Population     | 2,236     | 9,895  | 24,313    |
| Average Age          | 33.8      | 34.6   | 33.8      |
| Average Age (Male)   | 32.2      | 34.3   | 33.8      |
| Average Age (Female) | 33.3      | 34.3   | 34.3      |

| HOUSEHOLDS & INCOME | 0.5 MILES | 1 MILE    | 1.5 MILES |
|---------------------|-----------|-----------|-----------|
| Total Households    | 1,329     | 5,870     | 12,832    |
| # of Persons per HH | 1.7       | 1.7       | 1.9       |
| Average HH Income   | \$79,580  | \$73,712  | \$66,929  |
| Average House Value | \$208,039 | \$192,397 | \$187,584 |

2020 American Community Survey (ACS)