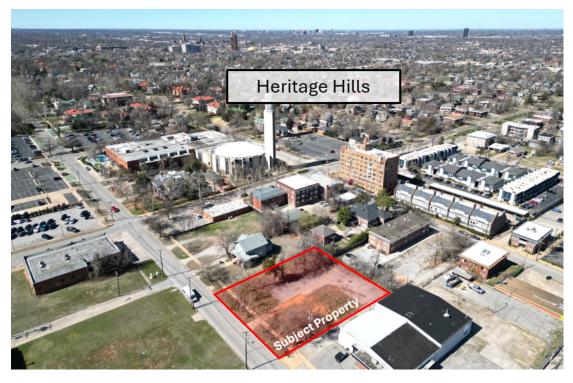

### **PROPERTY HIGHLIGHTS**

- Located in Midtown OKC, just north of Automobile Alley
- Ready to develop
- Multifamily, office and retail potential
- Excellent access to I-235
- Adjacent to the affluent Heritage Hills neighborhood