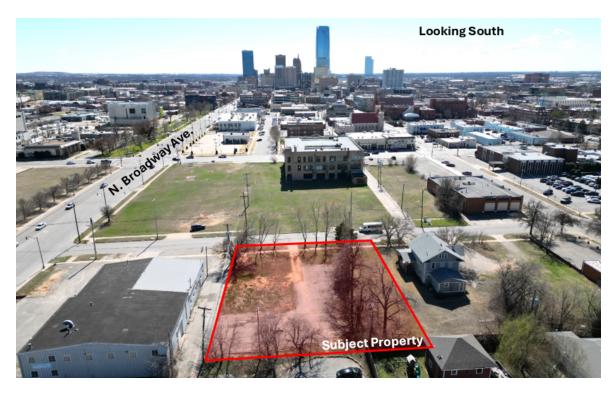

107 & 111 NW 14th St. Oklahoma City, OK 73103

#### **PROPERTY OVERVIEW**

Prime location in the heart of Midtown Oklahoma City for multi-family, retail and/or office development. Located just off Broadway, this site enjoys close proximity to downtown Oklahoma City and the plentiful retail and restaurant options in Midtown. The site sits directly across NW 14th Street from the upcoming Hub at Midtown development, a mixed-use development consisting of apartments, office and a restaurant. The site has been cleared is ready for development.

### **PROPERTY HIGHLIGHTS**

- Located in Midtown OKC, just north of Automobile Alley
- Ready to develop
- Multifamily, office and retail potential
- Excellent access to I-235
- Adjacent to the affluent Heritage Hills neighborhood