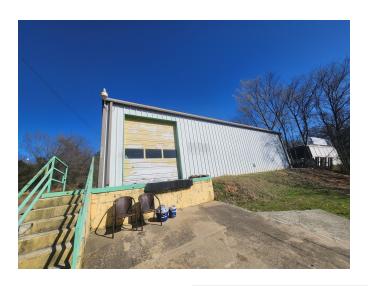

#### PROPERTY DESCRIPTION

Located at 5514 Crystal Hill Road in North Little Rock, Arkansas, this versatile property presents an exceptional opportunity for entrepreneurs and small business owners seeking to establish or expand their operations in an industrial setting. Spanning 1.57 acres, the site features a robust 4,800 square foot warehouse in good condition, equipped with an impressive 18-foot ceiling height, accommodating a wide range of business activities and storage needs.