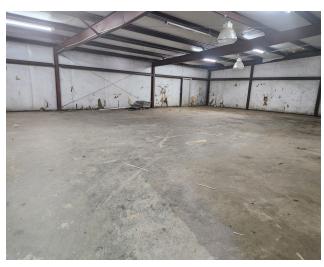

#### PROPERTY DESCRIPTION

Located at 5514 Crystal Hill Road in North Little Rock, Arkansas, this versatile property presents an exceptional opportunity for entrepreneurs and small business owners seeking to establish or expand their operations in an industrial setting. Spanning 1.57 acres, the site features a robust 4,800 square foot warehouse in good condition, equipped with an impressive 18-foot ceiling height, accommodating a wide range of business activities and storage needs.