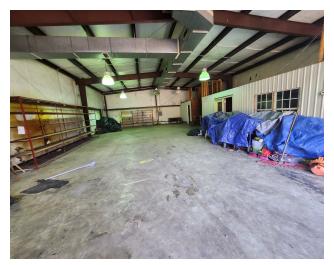

#### PROPERTY DESCRIPTION

Located at 5514 Crystal Hill Road in North Little Rock, Arkansas, this versatile property presents an exceptional opportunity for entrepreneurs and small business owners seeking to establish or expand their operations in an industrial setting. Spanning 1.57 acres, the site features a robust 4,800 square foot warehouse in good condition, equipped with an impressive 18-foot ceiling height, accommodating a wide range of business activities and storage needs.