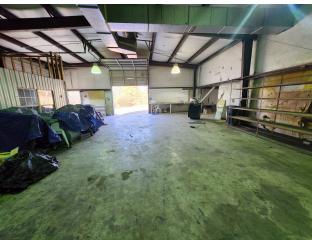

#### PROPERTY DESCRIPTION

Located at 5514 Crystal Hill Road in North Little Rock, Arkansas, this versatile property presents an exceptional opportunity for entrepreneurs and small business owners seeking to establish or expand their operations in an industrial setting. Spanning 1.57 acres, the site features a robust 4,800 square foot warehouse in good condition, equipped with an impressive 18-foot ceiling height, accommodating a wide range of business activities and storage needs.