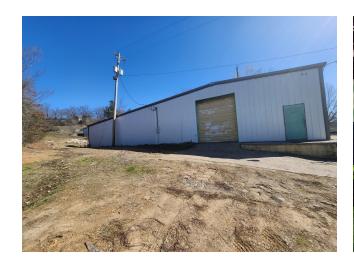

#### PROPERTY DESCRIPTION

Located at 5514 Crystal Hill Road in North Little Rock, Arkansas, this versatile property presents an exceptional opportunity for entrepreneurs and small business owners seeking to establish or expand their operations in an industrial setting. Spanning 1.57 acres, the site features a robust 4,800 square foot warehouse in good condition, equipped with an impressive 18-foot ceiling height, accommodating a wide range of business activities and storage needs.