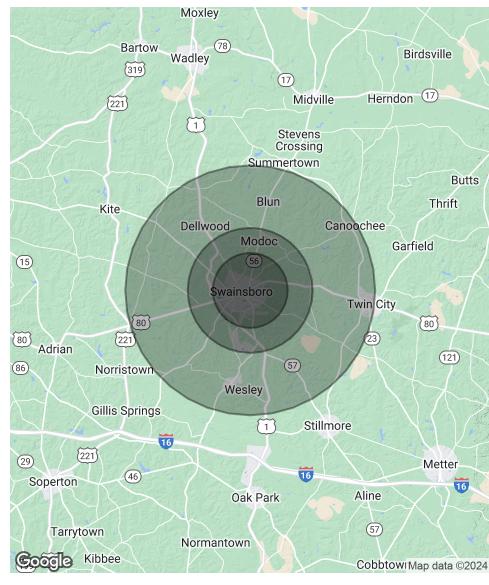

| DEMOGRAPHICS      | 3 MILES  | 5 MILES  | 10 MILES |
|-------------------|----------|----------|----------|
| Total Households  | 1,731    | 2,723    | 6,563    |
| Total Population  | 3,669    | 6,184    | 15,273   |
| Average HH Income | \$31,189 | \$37,146 | \$40,563 |

# Swainsboro, GA Demographics/Workforce

| POPULATION           | 3 MILES | 5 MILES | 10 MILES |
|----------------------|---------|---------|----------|
| Total Population     | 3,669   | 6,184   | 15,273   |
| Average Age          | 31.9    | 33.7    | 35.7     |
| Average Age (Male)   | 27.0    | 29.3    | 31.7     |
| Average Age (Female) | 36.1    | 36.9    | 38.6     |
|                      |         |         |          |

| HOUSEHOLDS & INCOME | 3 MILES  | 5 MILES  | 10 MILES |
|---------------------|----------|----------|----------|
| Total Households    | 1,731    | 2,723    | 6,563    |
| # of Persons per HH | 2.1      | 2.3      | 2.3      |
| Average HH Income   | \$31,189 | \$37,146 | \$40,563 |
| Average House Value | \$83,524 | \$83,713 | \$82,316 |

\* Demographic data derived from 2020 ACS - US Census

| LABOR FORCE (45 MILE RADIUS) | AS OF APRIL, 2022 |  |
|------------------------------|-------------------|--|
| Total                        | 119,448           |  |
| Employed                     | 115,019           |  |
| Unemployed                   | 4,429             |  |