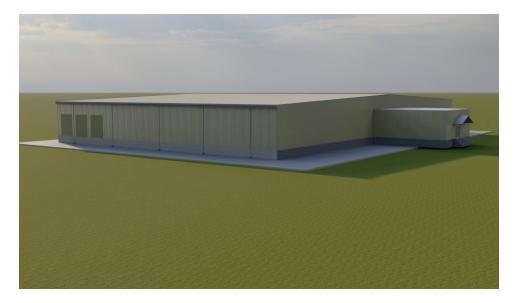

#### **PROPERTY DESCRIPTION**

Sherman & Hemstreet is proud to present this Industrial warehouse to be built to spec for future tenant. Ground breaking starts March, 2024, and property will be delivered by August, 2024. Currently offering 31,600 SF warehouse on 5.74-acre property, that includes large truck/trailer parking area on site. Building will be fully sprinkled, insulated, and will have 3-phase power. Clear height is 23' in center, 19' on eaves. There will also be 3 dock high doors, 1 drive in bay, and 1,600 SF of office space, providing 30,000 SF total of warehouse operating space.

Building size can be expanded up to 52,000 SF depending on tenant needs and lease terms.

This property, as improved, is also available for sale for \$1,300,000.