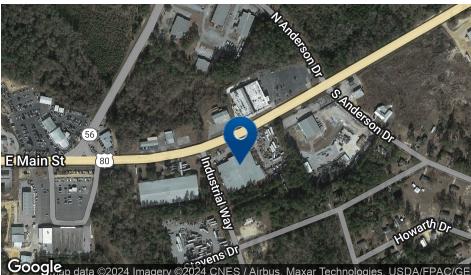

.722.8334

### **Property Summary**



#### **PROPERTY DESCRIPTION**

Sherman & Hemstreet is proud to present this Industrial warehouse to be built to spec for future tenant. Ground breaking starts March, 2024, and property will be delivered by August, 2024. Currently offering 31,600 SF warehouse on 5.74-acre property, that includes large truck/trailer parking area on site. Building will be fully sprinkled, insulated, and will have 3-phase power. Clear height is 23' in center, 19' on eaves. There will also be 3 dock high doors, 1 drive in bay, and 1,600 SF of office space, providing 30,000 SF total of warehouse operating space.

Building size can be expanded up to 52,000 SF depending on tenant needs and lease terms.

This property, as improved, is also available for sale for \$1,300,000.



#### **OFFERING SUMMARY**

| Lease Rate:    | Undisclosed  |
|----------------|--------------|
| Lease Type:    | Net          |
| Available SF:  | 31,600 SF    |
| Lot Size:      | 5.74 Acres   |
| Delivery Date: | August, 2024 |

| DEMOGRAPHICS      | 3 MILES  | 5 MILES  | 10 MILES |
|-------------------|----------|----------|----------|
| Total Households  | 1,731    | 2,723    | 6,563    |
| Total Population  | 3,669    | 6,184    | 15,273   |
| Average HH Income | \$31,189 | \$37,146 | \$40,563 |



ALEX HANSBARGER Commercial Sales Associate ahansbarger@shermanandhemstreet.com 706.722.8334

# **Additional Photos**





ALEX HANSBARGER

Commercial Sales Associate ahansbarger@shermanandhemstreet.com 706.722.8334

### Site Plan





ALEX HANSBARGER Commercial Sales Associate ahansbarge