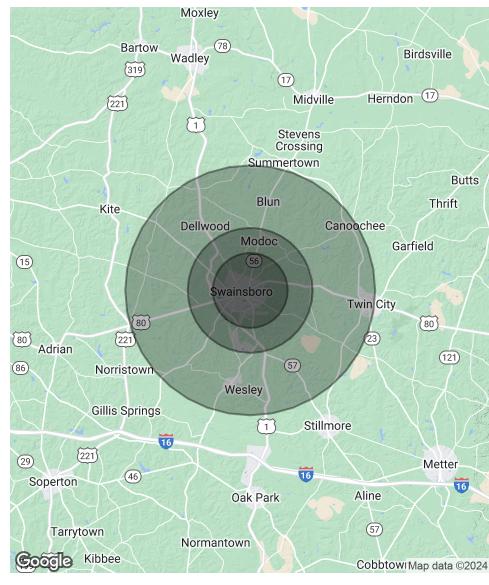

# Swainsboro, GA Demographics/Workforce

| POPULATION           | 3 MILES | 5 MILES | 10 MILES |
|----------------------|---------|---------|----------|
| Total Population     | 3,669   | 6,184   | 15,273   |
| Average Age          | 31.9    | 33.7    | 35.7     |
| Average Age (Male)   | 27.0    | 29.3    | 31.7     |
| Average Age (Female) | 36.1    | 36.9    | 38.6     |
|                      |         |         |          |

| HOUSEHOLDS & INCOME | 3 MILES  | 5 MILES  | 10 MILES |
|---------------------|----------|----------|----------|
| Total Households    | 1,731    | 2,723    | 6,563    |
| # of Persons per HH | 2.1      | 2.3      | 2.3      |
| Average HH Income   | \$31,189 | \$37,146 | \$40,563 |
| Average House Value | \$83,524 | \$83,713 | \$82,316 |

\* Demographic data derived from 2020 ACS - US Census

| LABOR FORCE (45 MILE RADIUS) | AS OF APRIL, 2022 |
|------------------------------|-------------------|
| Total                        | 119,448           |
| Employed                     | 115,019           |
| Unemployed                   | 4,429             |