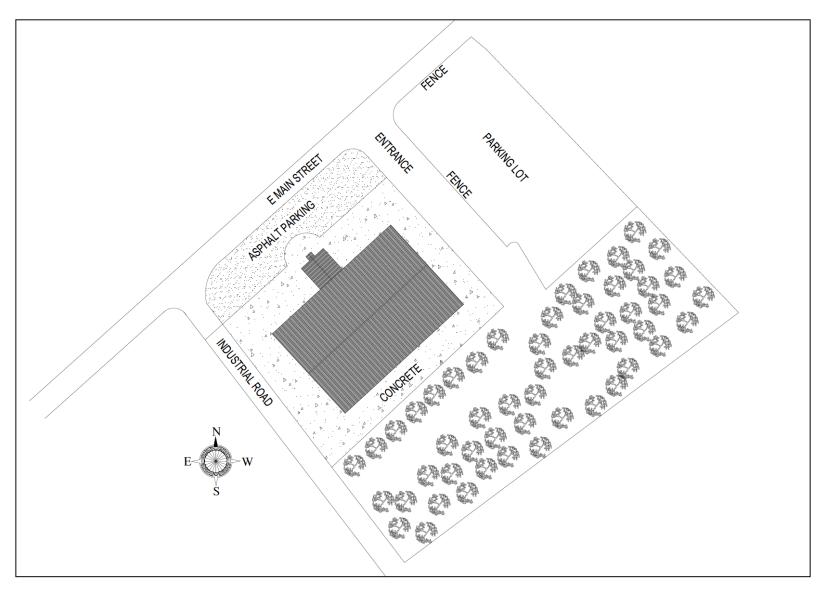

and 1,600 SF of office space, providing 30,000 SF total of warehouse operating space.

Building size can be expanded up to 52,000 SF depending on users needs and sale terms.

This property is also available for lease. Please inquiry for lease rate and terms.



#### **OFFERING SUMMARY**

| Sale Price:    | \$1,300,000  |
|----------------|--------------|
| Available SF:  | 31,600 SF    |
| Lot Size:      | 5.74 Acres   |
| Delivery Date: | August, 2024 |

| DEMOGRAPHICS      | 3 MILES  | 5 MILES  | 10 MILES |
|-------------------|----------|----------|----------|
| Total Households  | 1,731    | 2,723    | 6,563    |
| Total Population  | 3,669    | 6,184    | 15,273   |
| Average HH Income | \$31,189 | \$37,146 | \$40,563 |



# **Additional Photos**





ALEX HANSBARGER

### Site Plan





# Regional Retailer Map- I:16 Cooridor





ALEX HANSBARGER

# Swainsboro, GA Demographics/Workforce

| POPULATION           | 3 MILES | 5 MILES | 10 MILES |
|----------------------|---------|---------|----------|
| Total Population     | 3,669   | 6,184   | 15,273   |
| Average Age          | 31.9    | 33.7    | 35.7     |
| Average Age (Male)   | 27.0    | 29.3    | 31.7     |
| Average Age (Female) | 36.1    | 36.9    | 38.6     |
|                      |         |         |          |

| HOUSEHOLDS & INCOME | 3 MILES  | 5 MILES  | 10 MILES |
|---------------------|----------|----------|----------|
| Total Households    | 1,731    | 2,723    | 6,563    |
| # of Persons per HH | 2.1      | 2.3      | 2.3      |
| Average HH Income   | \$31,189 | \$37,146 | \$40,563 |
| Average House