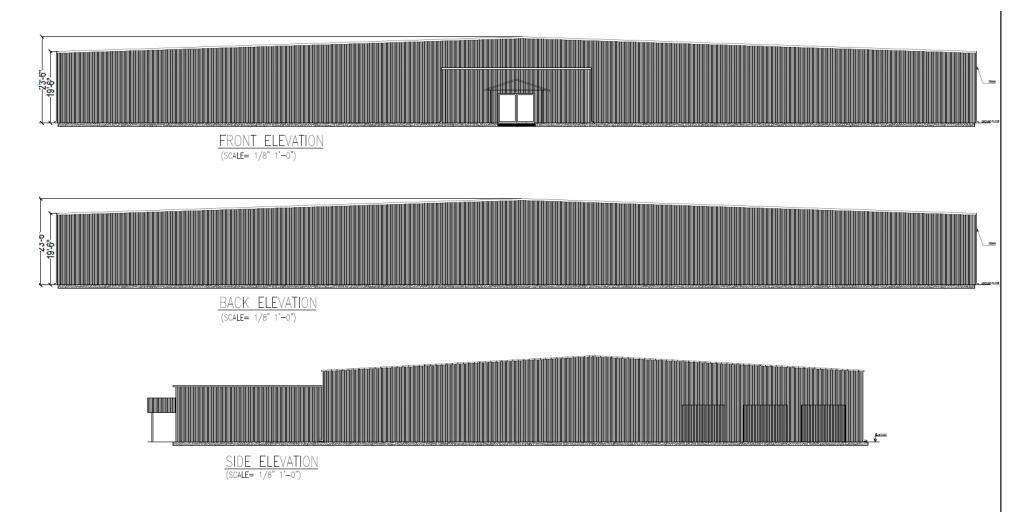

#### **PROPERTY DESCRIPTION**

Sherman & Hemstreet is proud to present this Industrial warehouse to be built to spec for future user or investor. Ground breaking starts March, 2024, and property will be delivered by August, 2024. Currently offering 31,600 SF warehouse on 5.74-acre property, that includes large truck/trailer parking area on site. Building will be fully sprinkled, insulated, and will have 3-phase power. Clear height is 23' in center, 19' on eaves. There will also be 3 dock high doors, 1 drive in bay, and 1,600 SF of office space, providing 30,000 SF total of warehouse operating space.

# **Additional Photos**

ALEX HANSBARGER