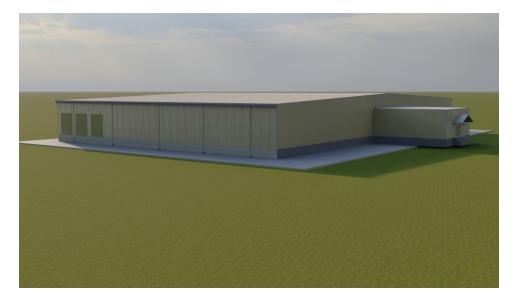

#### **PROPERTY DESCRIPTION**

Sherman & Hemstreet is proud to present this Industrial warehouse to be built to spec for future user or investor. Ground breaking starts March, 2024, and property will be delivered by August, 2024. Currently offering 31,600 SF warehouse on 5.74-acre property, that includes large truck/trailer parking area on site. Building will be fully sprinkled, insulated, and will have 3-phase power. Clear height is 23' in center, 19' on eaves. There will also be 3 dock high doors, 1 drive in bay, and 1,600 SF of office space, providing 30,000 SF total of warehouse operating space.

Building size can be expanded up to 52,000 SF depending on users needs and sale terms.

This property is also available for lease. Please inquiry for lease rate and terms.