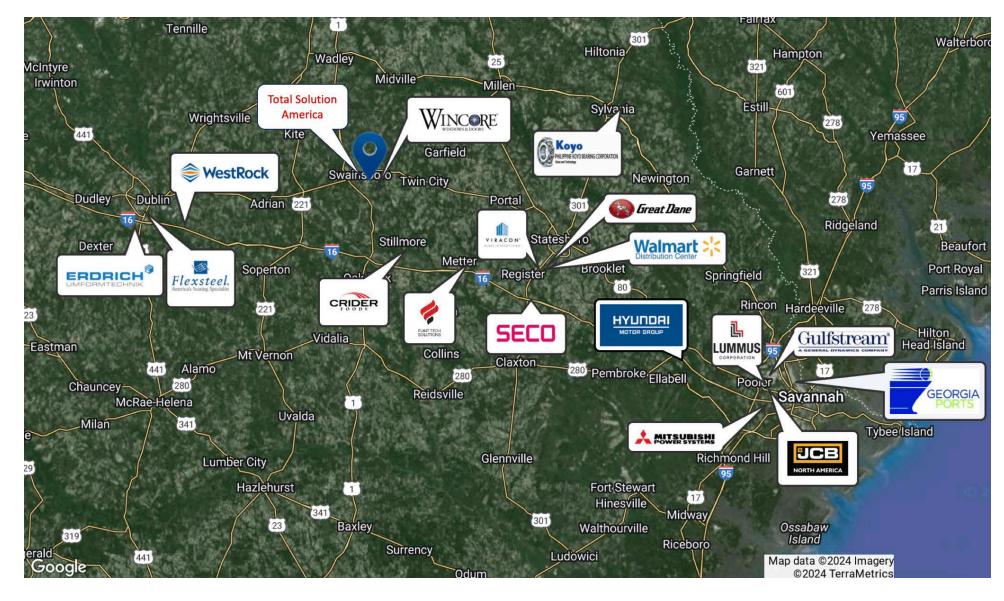

000 SF total of warehouse operating space.

Building size can be expanded up to 52,000 SF depending on users needs and sale terms.

This property is also available for lease. Please inquiry for lease rate and terms.



#### **OFFERING SUMMARY**

| Sale Price:    | \$1,300,000  |
|----------------|--------------|
| Available SF:  | 31,600 SF    |
| Lot Size:      | 5.74 Acres   |
| Delivery Date: | August, 2024 |

| DEMOGRAPHICS      | 3 MILES  | 5 MILES  | 10 MILES |
|-------------------|----------|----------|----------|
| Total Households  | 1,731    | 2,723    | 6,563    |
| Total Population  | 3,669    | 6,184    | 15,273   |
| Average HH Income | \$31,189 | \$37,146 | \$40,563 |



# **Additional Photos**





ALEX HANSBARGER

### Site Plan





# Regional Retailer Map- I:16 Cooridor





ALEX HANSBARGER

# Swainsboro, GA Demographics/Workforce

| POPULATION           | 3 MILES | 5 MILES | 10 MILES |
|----------------------|---------|---------|----------|
| Total Population     | 3,669   | 6,184   | 15,273   |
| Average Age          | 31.9    | 33.7    | 35.7     |
| Average Age (Male)   | 27.0    | 29.3    | 31.7     |
| Average Age (Female) | 36.1    | 36.9    | 38.6     |
|                      |         |         |          |

| HOUSEHOLDS & INCOME | 3 MILES  | 5 MILES  | 10 MILES |
|---------------------|----------|----------|----------|
| Total Households    | 1,731    | 2,723    | 6,563    |
| # of Persons per HH | 2.1      | 2.3      | 2.3      |
| Average HH Income   | \$31,189 | \$37,146 | \$40,563 |
| Average House Value | \$83,524 | \$83,713 | \$82,316 |

\*