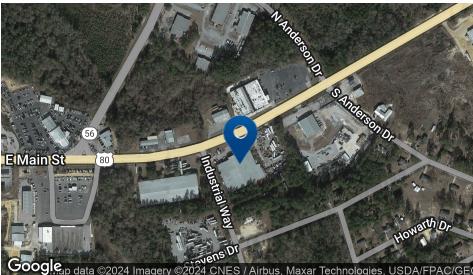

perty Summary**



#### **PROPERTY DESCRIPTION**

Sherman & Hemstreet is proud to present this Industrial warehouse to be built to spec for future user or investor. Ground breaking starts March, 2024, and property will be delivered by August, 2024. Currently offering 31,600 SF warehouse on 5.74-acre property, that includes large truck/trailer parking area on site. Building will be fully sprinkled, insulated, and will have 3-phase power. Clear height is 23' in center, 19' on eaves. There will also be 3 dock high doors, 1 drive in bay, and 1,600 SF of office space, providing 30,000 SF total of warehouse operating space.

Building size can be expanded up to 52,000 SF depending on users needs and sale terms.

This property is also available for lease. Please inquiry for lease rate and terms.



#### **OFFERING SUMMARY**

| Sale Price:    | \$1,300,000  |
|----------------|--------------|
| Available SF:  | 31,600 SF    |
| Lot Size:      | 5.74 Acres   |
| Delivery Date: | August, 2024 |

| DEMOGRAPHICS      | 3 MILES  | 5 MILES  | 10 MILES |
|-------------------|----------|----------|----------|
| Total Households  | 1,731    | 2,723    | 6,563    |
| Total Population  | 3,669    | 6,184    | 15,273   |
| Average HH Income | \$31,189 | \$37,146 | \$40,563 |



# **Additional Photos**





ALEX HANSBARGER

### Site Plan





# Regional Retailer Map- I:16 Cooridor





ALEX HANSBARGER

# Swainsboro, GA Demographics/Workforce

| POPULATION           | 3 MILES | 5 MILES | 10 MILES |
|----------------------|---------|---------|----------|
| Total Population     | 3,669   | 6,184