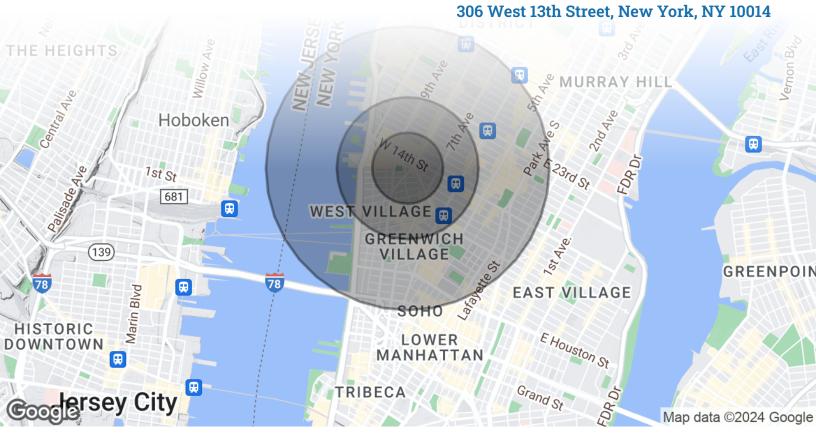

## **Retailer Map**

#### 306 West 13th Street, New York, NY 10014

FOR LEASE • 1,250 SF • For Pricing

### Location Overview

Located on the edge of the Greenwich Village & Meatpacking District neighborhoods of Manhattan between 8th Ave and W 4th St near the 8th Ave subway station. It is well suited to concepts that capitalize on the local customer and the posh nature of that is synonymous with the area.

Nearest Transit: L, A, C, & E trains at 8th Ave - 14th St and the M20 bus line.

Nearby tenants include Art Bar, Arthur & Sons, Bangkok Supper Club, Tavern on Jane, 787 Coffee, Jack's Wife Freda, The Grey Dog, CVS, Catch NYC, RH Rooftop, Pastis, Don Angie, Equinox, Acne Studios, and more!