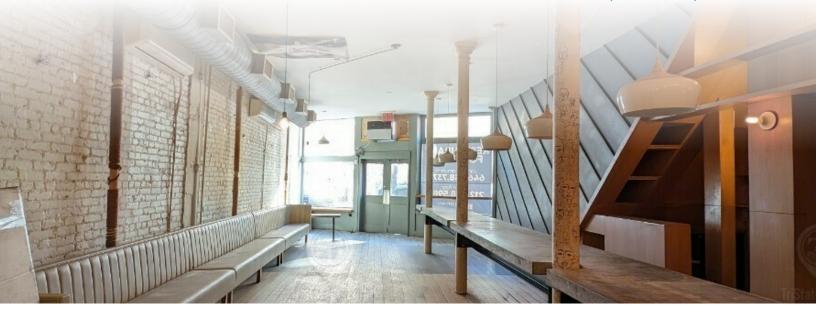

### Main Highlights

- 2nd generation wine bar
- Electric kitchen in place
- 25 ft of frontage
- 10.5 ft ceilings

FOR LEASE • 1,250 SF • For Pricing

- Full basement for storage
- Perfect for wine bars, non-vented bakeries, gelaterias, coffee shops, salons, high-end barbers, and more!