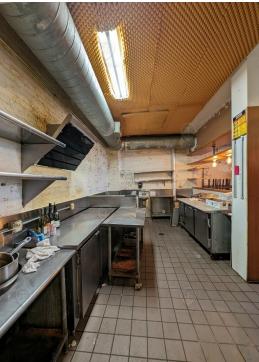

### Main Highlights

- 2nd generation wine bar
- Electric kitchen in place
- 25 ft of frontage
- 10.5 ft ceilings

FOR LEASE • 1,250 SF • For Pricing

- Full basement for storage
- Perfect for wine bars, non-vented bakeries, gelaterias, coffee shops, salons, high-end barbers, and more!

## **Additional Photos**

306 West 13th Street, New York, NY 10014

FOR LEASE • 1,250 SF • For Pricing