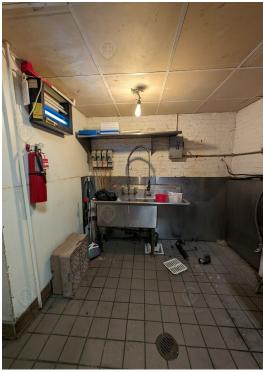

### Main Highlights

- 2nd generation wine bar
- Electric kitchen in place
- 25 ft of frontage
- 10.5 ft ceilings

FOR LEASE • 1,250 SF • For Pricing

- Full basement for storage
- Perfect for wine bars, non-vented bakeries, gelaterias, coffee shops, salons, high-end barbers, and more!

## **Additional Photos**

306 West 13th Street, New York, NY 10014

FOR LEASE • 1,250 SF • For Pricing