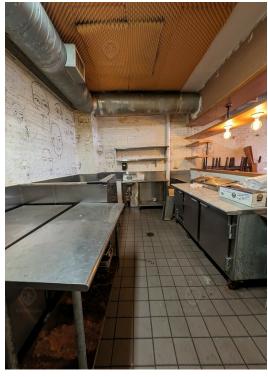

### Main Highlights

- 2nd generation wine bar
- Electric kitchen in place
- 25 ft of frontage
- 10.5 ft ceilings

FOR LEASE • 1,250 SF • For Pricing

- Full basement for storage
- Perfect for wine bars, non-vented bakeries, gelaterias, coffee shops, salons, high-end barbers, and more!

## **Additional Photos**

306 West 13th Street, New York, NY 10014

FOR LEASE • 1,250 SF • For Pricing