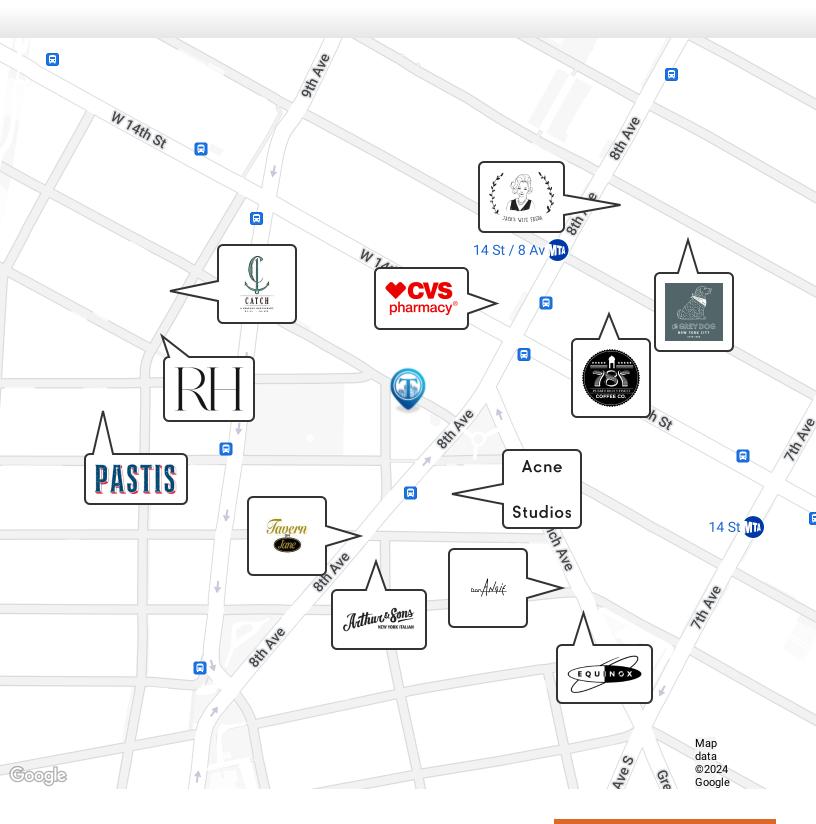

Nearest Transit: L, A, C, & E trains at 8th Ave - 14th St and the M20 bus line.

Nearby tenants include Art Bar, Arthur & Sons, Bangkok Supper Club, Tavern on Jane, 787 Coffee, Jack's Wife Freda, The Grey Dog, CVS, Catch NYC, RH Rooftop, Pastis, Don Angie, Equinox, Acne Studios, and more!

## **Retailer Map**

#### 306 West 13th Street, New York, NY 10014

FOR LEASE • 1,250 SF • For Pricing