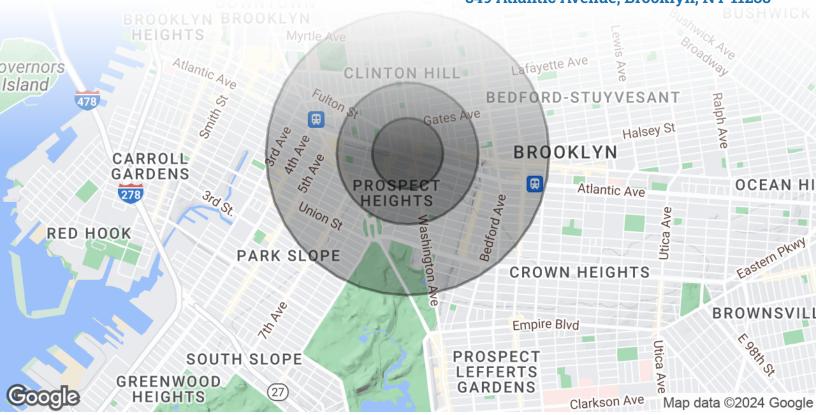

#### **Location Overview**

Located in the Clinton Hill neighborhood of Brooklyn between Waverly Ave & Washington Ave near the Clinton - Washington Ave subway station.

Nearest Transit: A & C trains at Clinton - Washington Ave and the B45 bus line.

## Area Demographics

849 Atlantic Avenue, Brooklyn, NY 11238

| 0.25 MILES  | 0.5 MILES                                                              | 1 MILE                                                                                                     |
|-------------|------------------------------------------------------------------------|------------------------------------------------------------------------------------------------------------|
| 8,325       | 41,658                                                                 | 172,694                                                                                                    |
| 34.8        | 37.0                                                                   | 35.1                                                                                                       |
| 35.8        | 37.5                                                                   | 35.4                                                                                                       |
| 33.8        | 36.2                                                                   | 34.8                                                                                                       |
| ).25 MILES  | 0.5 MILES                                                              | 1 MILE                                                                                                     |
| 4,281       | 20,350                                                                 | 82,466                                                                                                     |
| 1.9         | 2.0                                                                    | 2.1                                                                                                        |
| \$138,570   | \$136,154                                                              | \$132,807                                                                                                  |
| \$1,013,105 | \$1,027,152                                                            | \$1,006,668                                                                                                |
|             | 34.8<br>35.8<br>33.8<br><b>D.25 MILES</b><br>4,281<br>1.9<br>\$138,570 | 8,325 41,658 34.8 37.0 35.8 37.5 33.8 36.2  0.25 MILES 0.5 MILES  4,281 20,350 1.9 2.0 \$138,570 \$136,154 |

172,694 People within 1 Mile

\$132,807 Avg Household Income

FOR LEASE • 3 Units • 800 - 3,650 SF • For Pricing

Call: 718-437-6100

Shlomi Bagdadi 718.437.6100 sb@tristatecr.com

**Avi Akiva 718.437.6100 x110**Avi.A@TriStateCR.com