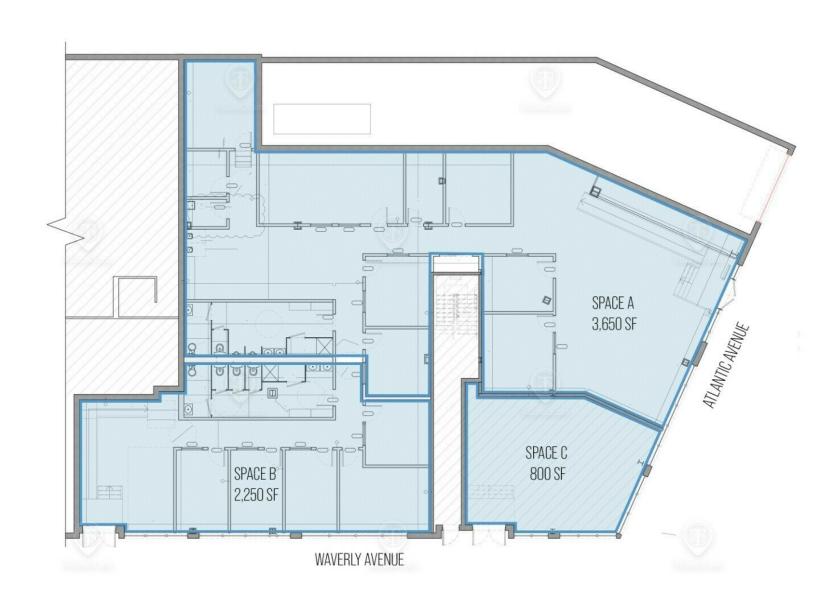

### Main Highlights

- New development
- ▶ High-end residential on top
- Prime location surrounded by local tenants
- Space A (Atlantic Ave) 3,650 SF
- ▶ Space B (Waverly Ave) 2,250 SF
- ▶ Space C (Corner) 800 SF

### Floor Plans

849 Atlantic Avenue, Brooklyn, NY 11238

#### 849 ATLANTIC AVENUE

TOTAL AVAILABLE SPACE: 800 - 3,650 SF

FOR LEASE • 3 Units • 800 - 3,650 SF • For Pricing

Call: 718-437-6100