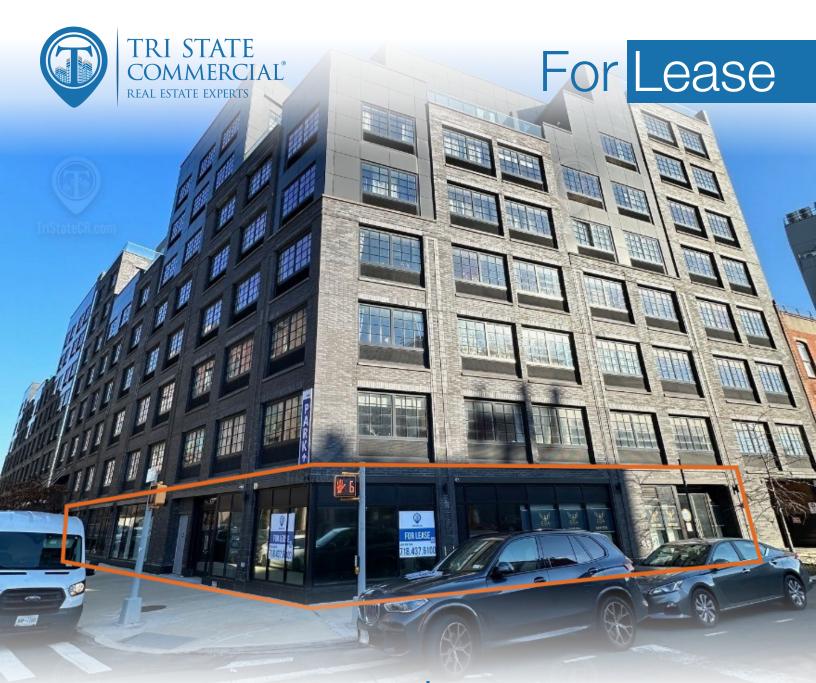

# 800 - 3,650 SF | 849 Atlantic Ave | Brand New Office/Retail

800 - 3,650 SF · 3 Units

849 Atlantic Avenue • Brooklyn • NY

For Pricing Call: 718-437-6100

## **Property Summary**

849 Atlantic Avenue, Brooklyn, NY 11238

#### **Location Overview**

Located in the Clinton Hill neighborhood of Brooklyn between Waverly Ave & Washington Ave near the Clinton - Washington Ave subway station.

Nearest Transit: A & C trains at Clinton - Washington Ave and the B45 bus line.

### Main Highlights

- New development
- ▶ High-end residential on top
- Prime location surrounded by local tenants
- Space A (Atlantic Ave) 3,650 SF
- ▶ Space B (Waverly Ave) 2,250 SF
- ▶ Space C (Corner) 800 SF