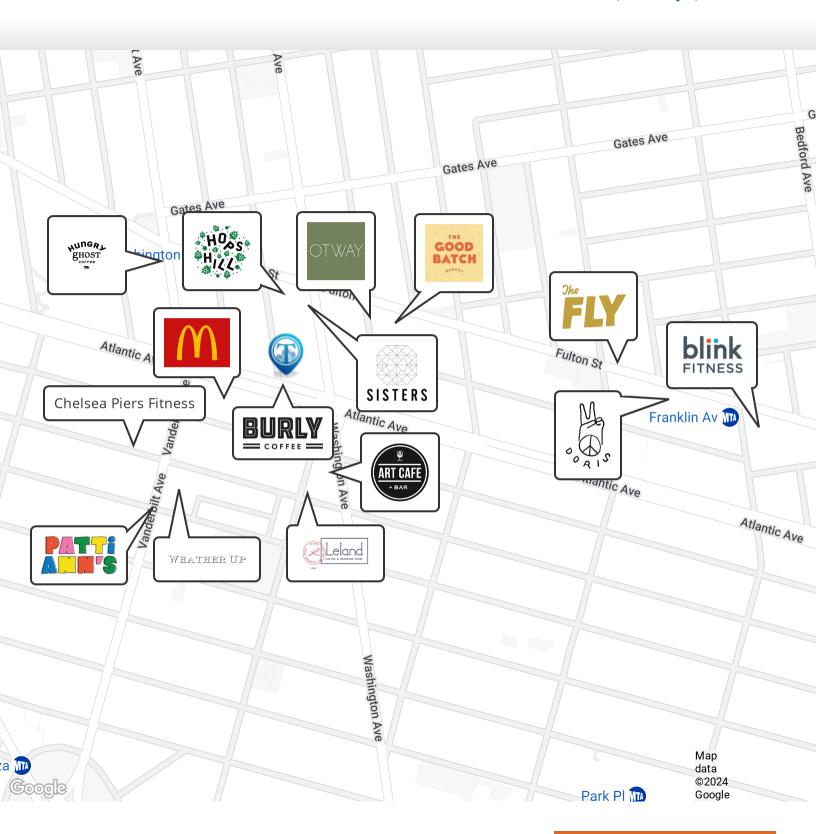

Nearby tenants include Sisters, Otway, LaLou, McDonald's, Hops Hill, The Good Batch Bakery, Burly Coffee III, Blink Fitness, The Fly, Doris, Patti Ann's, Weather Up, Leland Eating & Drinking House, Art Cafe + Bar, Chelsea Piers Fitness, and more!

## Retailer Map

849 Atlantic Avenue, Brooklyn, NY 11238

FOR LEASE • 3 Units • 800 - 3,650 SF • For Pricing

Call: 718-437-6100

Shlomi Bagdadi 718.437.6100 sb@tristatecr.com

Avi Akiva
718.437.6100 x110
Avi.A@TriStateCR.com