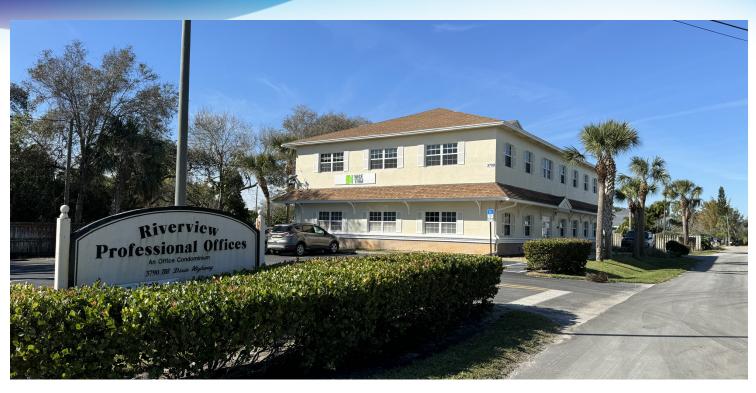

# Office Suites Available Riverview Professional Center

3790 Dixie Hwy NE ( US Highway I) Palm Bay, FL 32905 UP TO+/- 2959 SF OF OFFICE SPACE IN TWO SUITES

presented by:

**BRIAN L. LIGHTLE, CCIM, SIOR, CRE** 

#### **OFFERING SUMMARY**

PROPERTY OVERVIEW

Available SF: +/-2952

Two First -Floor Adjacent Suites Available - Recently Remodeled

Professional Offices in Well Maintained Building

**Lease Rate:** \$16.00 SF/yr Plus

Pylon Signage Easy Access

**Building Size:** 7,394 SF

,

**LOCATION OVERVIEW** 

Zoning: HC

Prominently Located on Dixie Highway (USI)

+/- 2.5 Miles from Downtown Melbourne

+/- 5 Miles to Melbourne Orlando International Airport