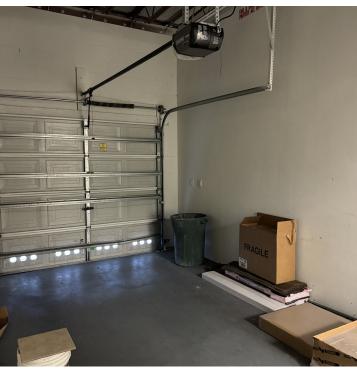

(\$6.21 - NNN)

 $\textbf{Suite A +/- 1483 SF} \ \text{-} \ \text{Reception Area, Four Offices, Restroom, and Bonus Garage in Rear of } \\$ 

Building for Parking or Additional Storage

Lot Size: 0.56 Acres

Suite B +/- 1476 SF - Reception Area, Four Offices, Restroom, and Direct Access from

Suite to Bonus Garage for Parking or Additional Storage

Well-lit Interior Spaces

Year Built: 2005

Ample Parking

En Suite Bathroom