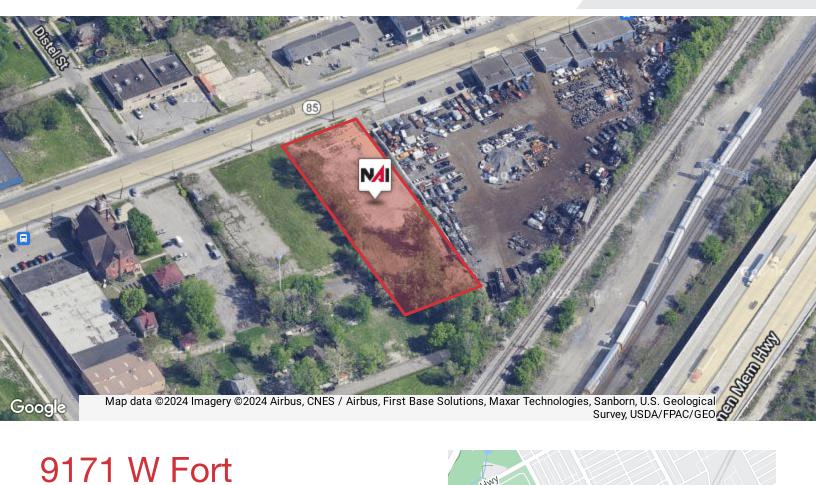

## 9171 W Fort

Detroit, Michigan 48209

## **Property Highlights**

- Zoned M-4
- Lot Size: (103' x 338')
- Immediate Freeway Access
- Close Vicinity to Gordie Howe Bridge
- Quickly Growing Delray Neighborhood

**Daniel McCleary** mccleary@farbman.com