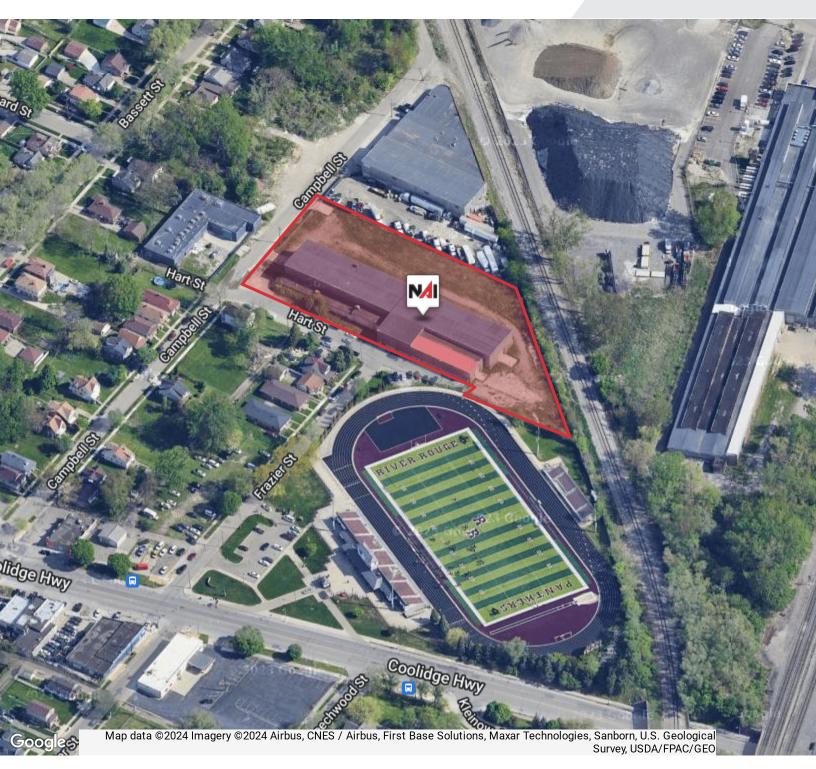

## **Property Highlights**

- Quick Access to I-75
- 24 ft Clear
- 2 Cranes
- 3 OHD
- Fully Fenced and Secured Lot
- Approximately 3,000 SF Office
- Cultivation & Processing Licenses Transferrable to a New Buyer/Tenant

#### **OFFERING SUMMARY**

| Sale Price:    | \$2,000,000 |
|----------------|-------------|
| Lease Rate:    | \$5/SF MG   |
| Lot Size:      | 94,511 SF   |
| Building Size: | 33,671 SF   |