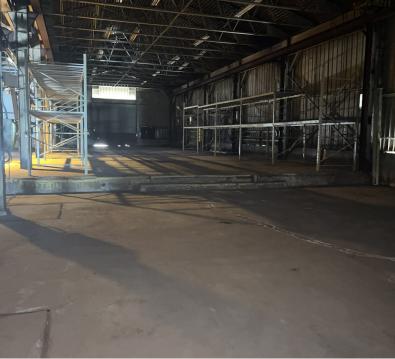

## **Property Highlights**

- Quick Access to I-75
- 24 ft Clear
- 2 Cranes
- 3 OHD
- Fully Fenced and Secured Lot
- Approximately 3,000 SF Office
- Cultivation & Processing Licenses Transferrable to a New Buyer/Tenant