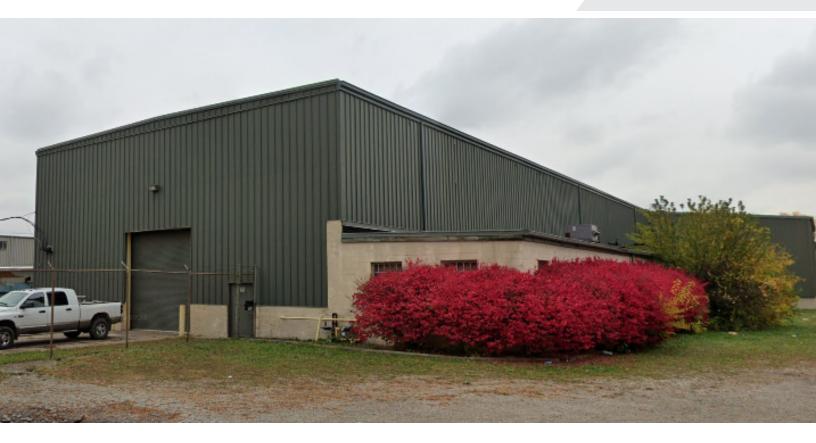

# 195 Campbell St

River Rouge, Michigan 48218

## **Property Highlights**

- Quick Access to I-75
- 24 ft Clear
- 2 Cranes
- 3 OHD
- Fully Fenced and Secured Lot
- Approximately 3,000 SF Office
- Cultivation & Processing Licenses Transferrable to a New Buyer/Tenant

#### **OFFERING SUMMARY**

| Sale Price:    | \$2,000,000 |
|----------------|-------------|
| Lease Rate:    | \$5/SF MG   |
| Lot Size:      | 94,511 SF   |
| Building Size: | 33,671 SF   |