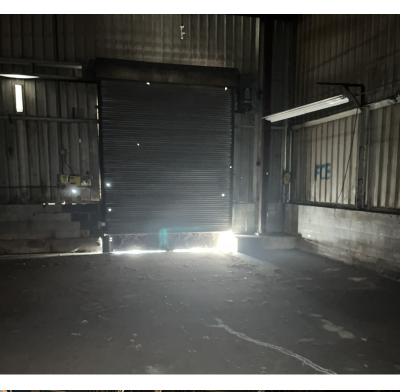

## **Property Highlights**

- Quick Access to I-75
- 24 ft Clear
- 2 Cranes
- 3 OHD
- Fully Fenced and Secured Lot
- Approximately 3,000 SF Office
- Cultivation & Processing Licenses Transferrable to a New Buyer/Tenant