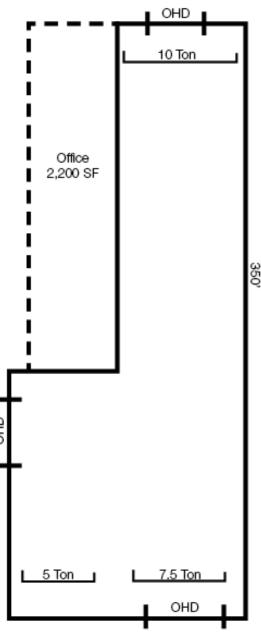

## **Property Highlights**

- Quick Access to I-75
- 24 ft Clear
- 2 Cranes
- 3 OHD
- Fully Fenced and Secured Lot
- Approximately 3,000 SF Office
- Cultivation & Processing Licenses Transferrable to a New Buyer/Tenant

#### **OFFERING SUMMARY**

| Sale Price:    | \$2,000,000 |
|----------------|-------------|
| Lease Rate:    | \$5/SF MG   |
| Lot Size:      | 94,511 SF   |
| Building Size: | 33,671 SF   |