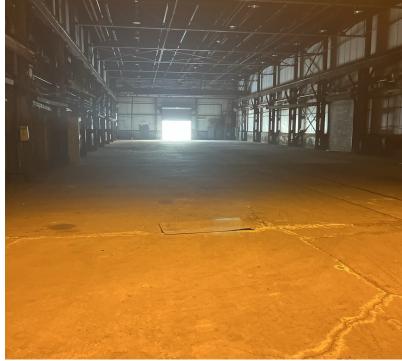

## **Property Highlights**

- Quick Access to I-75
- 24 ft Clear
- 2 Cranes
- 3 OHD
- Fully Fenced and Secured Lot
- Approximately 3,000 SF Office
- Cultivation & Processing Licenses Transferrable to a New Buyer/Tenant

#### **OFFERING SUMMARY**

| Sale Price:    | \$2,000,000 |
|----------------|-------------|
| Lease Rate:    | \$5/SF MG   |
| Lot Size:      | 94,511 SF   |
| Building Size: | 33,671 SF   |