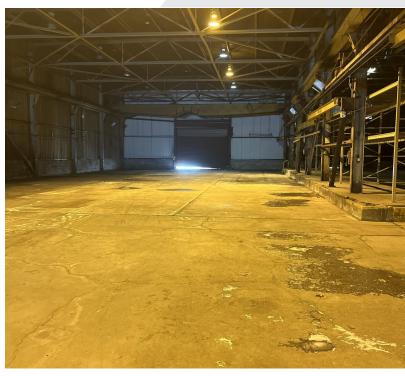

## **Property Highlights**

- Quick Access to I-75
- 24 ft Clear
- 2 Cranes
- 3 OHD
- Fully Fenced and Secured Lot
- Approximately 3,000 SF Office
- Cultivation & Processing Licenses Transferrable to a New Buyer/Tenant