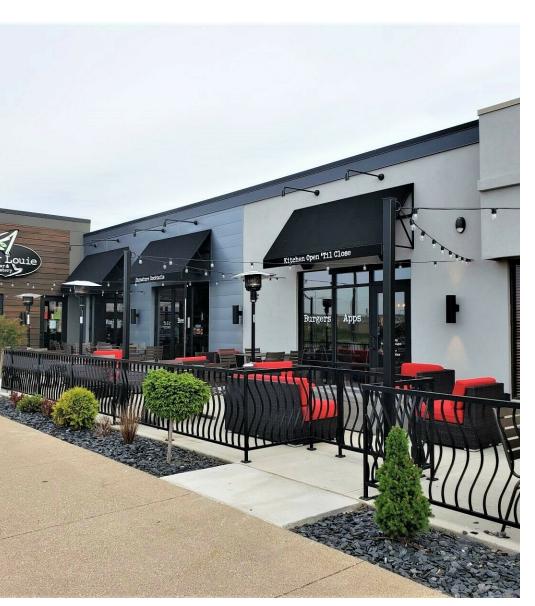

### **Property Description**

Former Bar Louie restaurant at the entrance to Downtown Sioux City. Includes FF&E, except for proprietary Bar Louie furniture. Potential for drive-thru on west wall of restaurant. Includes 1,648 sf of beautiful outdoor patios with fireplaces. Owner spent \$4m creating Bar Louie in 2018.

Will need to provide room service and conference service to connected and completely renovated Doubletree by Hilton fall of 2024. Restaurant has shared access to large common restrooms in hotel lobby in addition to its own private restrooms. Direct kitchen access to service two hotel conference rooms.

New PepperJax Grill to open next door fall of 2024. Join Famous Dave's BBQ, Burger King, Walgreen's, Perkins, Chili's, Scooter's Coffee, Arby's, Hardee's, Kum & Go & Avid Hotel, all within a couple of blocks. Traffic counts of 23,600 vehicles per day (VPD) on Gordon Drive (US Business 20) and 36,600 VPD on I-29.