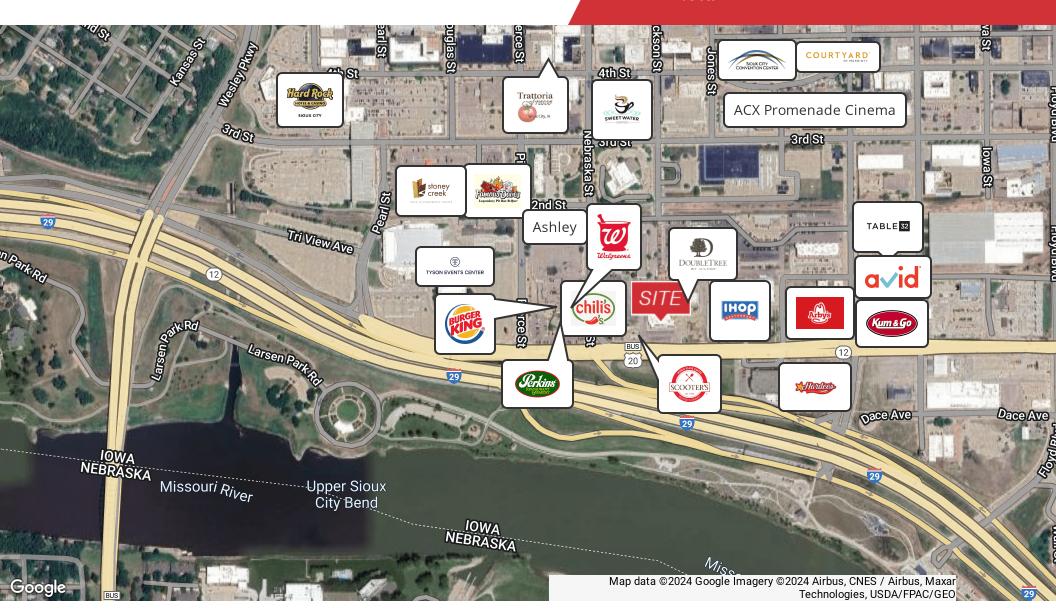

New PepperJax Grill to open next door fall of 2024. Join Famous Dave's BBQ, Burger King, Walgreen's, Perkins, Chili's, Scooter's Coffee, Arby's, Hardee's, Kum & Go & Avid Hotel, all within a couple of blocks. Traffic counts of 23,600 vehicles per day (VPD) on Gordon Drive (US Business 20) and 36,600 VPD on I-29.