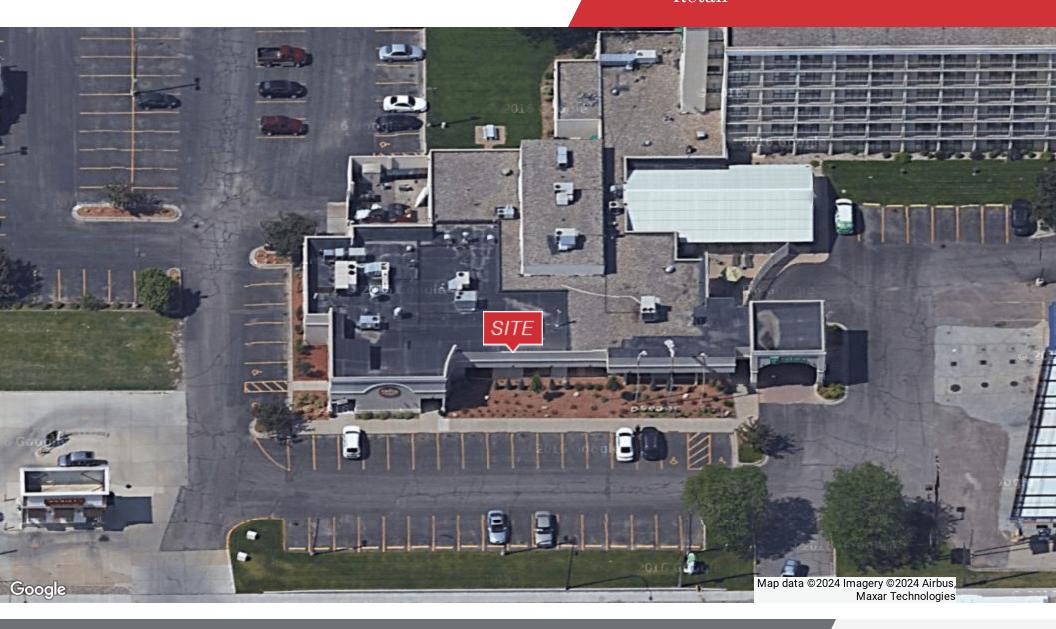

### **Property Description**

Former Bar Louie restaurant at the entrance to Downtown Sioux City. Includes FF&E, except for proprietary Bar Louie furniture. Potential for drive-thru on west wall of restaurant. Includes 1,648 sf of beautiful outdoor patios with fireplaces. Owner spent \$4m creating Bar Louie in 2018.

Will need to provide room service and conference service to connected and completely renovated Doubletree by Hilton fall of 2024. Restaurant has shared access to large common restrooms in hotel lobby in addition to its own private restrooms. Direct kitchen access to service two hotel conference rooms.

New PepperJax Grill to open next door fall of 2024. Join Famous Dave's BBQ, Burger King, Walgreen's, Perkins, Chili's, Scooter's Coffee, Arby's, Hardee's, Kum & Go & Avid Hotel, all within a couple of blocks. Traffic counts of 23,600 vehicles per day (VPD) on Gordon Drive (US Business 20) and 36,600 VPD on I-29.

### **Location Description**

Just off I-29 Floyd Exit B.

**Sale Price** \$1,900,000

Lease Rate \$25.00 SF/Yr

### **Location Information**

**Year Built** 

**Year Last Renovated** 

| Building Name               | ng Name Former Bar Louie Restaura |  |
|-----------------------------|-----------------------------------|--|
| Street Address              | 701 Gordon Dr                     |  |
| City, State, Zip            | Sioux City, IA 51101              |  |
| County                      | Woodbury                          |  |
| <b>Building Information</b> |                                   |  |
| Building Size               | 5,380 SF                          |  |
| Occupancy %                 | 0.0%                              |  |
| Number of Floors            | 1                                 |  |