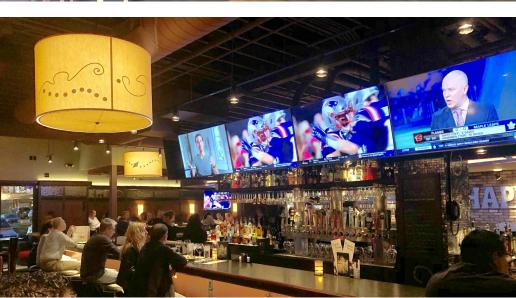

### **Property Description**

Former Bar Louie restaurant at the entrance to Downtown Sioux City. Includes FF&E, except for proprietary Bar Louie furniture. Potential for drive-thru on west wall of restaurant. Includes 1,648 sf of beautiful outdoor patios with fireplaces. Owner spent \$4m creating Bar Louie in 2018.