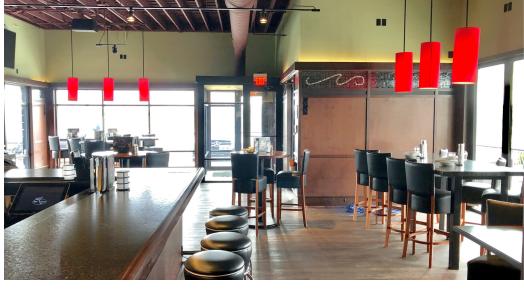

### **Property Description**

Former Bar Louie restaurant at the entrance to Downtown Sioux City. Includes FF&E, except for proprietary Bar Louie furniture. Potential for drive-thru on west wall of restaurant. Includes 1,648 sf of beautiful outdoor patios with fireplaces. Owner spent \$4m creating Bar Louie in 2018.