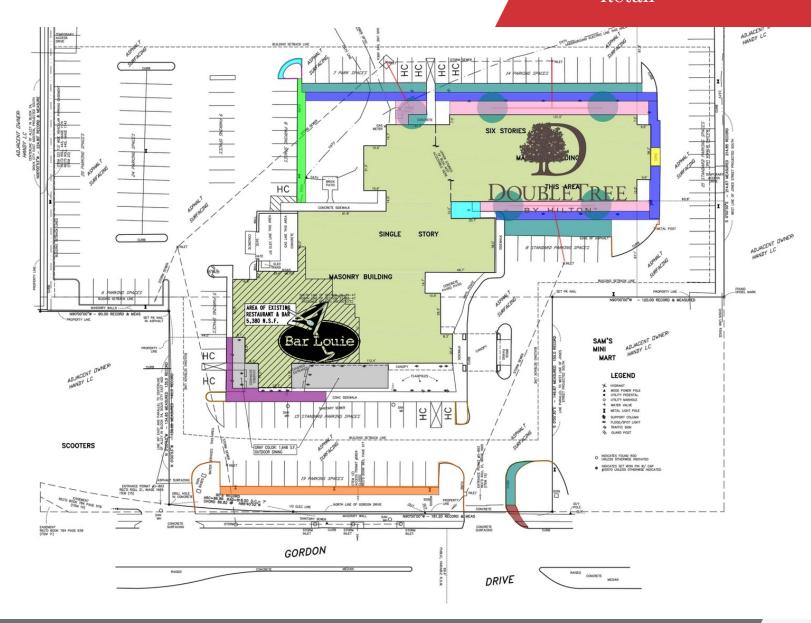

### **Property Description**

Former Bar Louie restaurant at the entrance to Downtown Sioux City. Includes FF&E, except for proprietary Bar Louie furniture. Potential for drive-thru on west wall of restaurant. Includes 1,648 sf of beautiful outdoor patios with fireplaces. Owner spent \$4m creating Bar Louie in 2018.

### **Location Information**

**Year Built** 

**Year Last Renovated** 

| Building Name               | ng Name Former Bar Louie Restaura |  |
|-----------------------------|-----------------------------------|--|
| Street Address              | 701 Gordon Dr                     |  |
| City, State, Zip            | Sioux City, IA 51101              |  |
| County                      | Woodbury                          |  |
| <b>Building Information</b> |                                   |  |
| Building Size               | 5,380 SF                          |  |
| Occupancy %                 | 0.0%                              |  |
| Number of Floors            | 1                                 |  |

### **Property Information**

1973

2018

| Property Type              | Retail             |  |
|----------------------------|--------------------|--|
| Property Subtype           | Restaurant         |  |
| Zoning                     | General Commercial |  |
| Lot Size                   | 1.23 Acres         |  |
| APN#                       | 894728383005       |  |
| Lot Frontage               | 266 ft             |  |
| Lot Depth                  | 149 ft             |  |
| Traffic Count on Gordon Dr | 23,600             |  |
| Traffic Count on I-29      | 29,700             |  |
| Parking & Transportation   |                    |  |
| Number of Parking Spaces   | 191                |  |