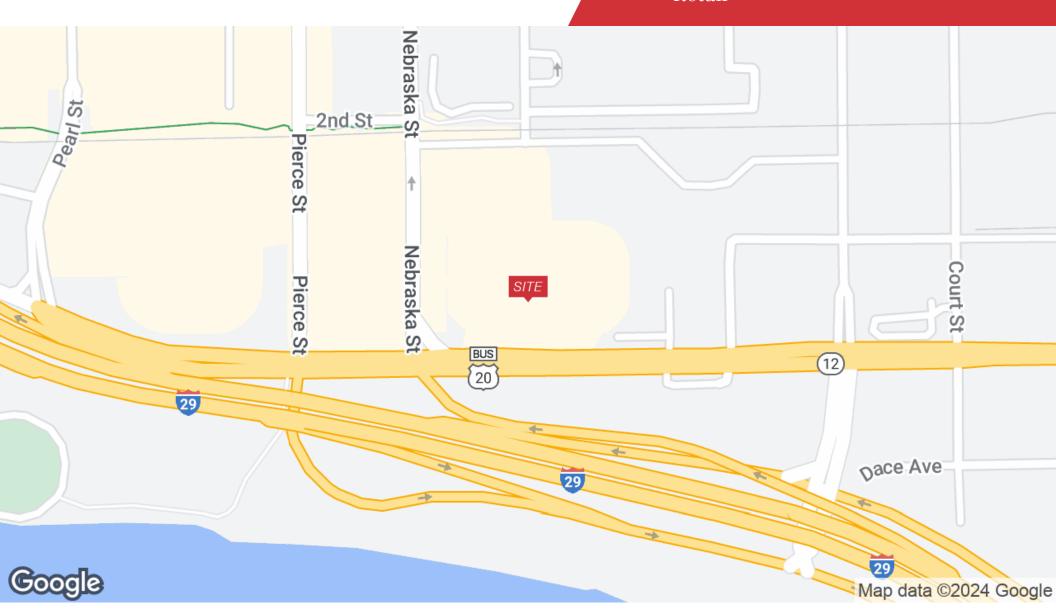

### **Location Description**

Just off I-29 Floyd Exit B.

**Sale Price** \$1,900,000

Lease Rate \$25.00 SF/Yr

New PepperJax Grill to open next door fall of 2024. Join Famous Dave's BBQ, Burger King, Walgreen's, Perkins, Chili's, Scooter's Coffee, Arby's, Hardee's, Kum & Go & Avid Hotel, all within a couple of blocks. Traffic counts of 23,600 vehicles per day (VPD) on Gordon Drive (US Business 20) and 36,600 VPD on I-29.