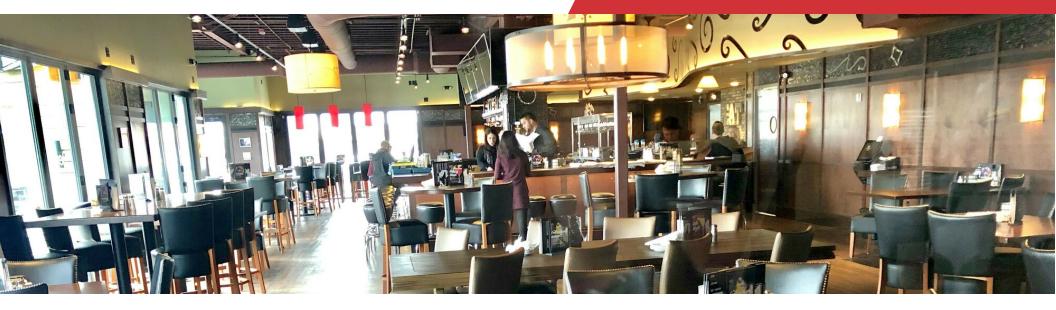

### **Property Description**

Former Bar Louie restaurant at the entrance to Downtown Sioux City. Includes FF&E, except for proprietary Bar Louie furniture. Potential for drive-thru on west wall of restaurant. Includes 1,648 sf of beautiful outdoor patios with fireplaces. Owner spent \$4m creating Bar Louie in 2018.

Will need to provide room service and conference service to connected and completely renovated Doubletree by Hilton fall of 2024. Restaurant has shared access to large common restrooms in hotel lobby in addition to its own private restrooms. Direct kitchen access to service two hotel conference rooms.