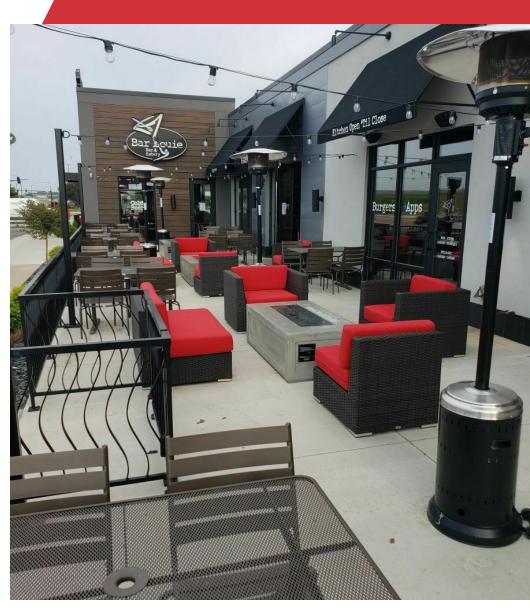

### **Property Description**

Former Bar Louie restaurant at the entrance to Downtown Sioux City. Includes FF&E, except for proprietary Bar Louie furniture. Potential for drive-thru on west wall of restaurant. Includes 1,648 sf of beautiful outdoor patios with fireplaces. Owner spent \$4m creating Bar Louie in 2018.