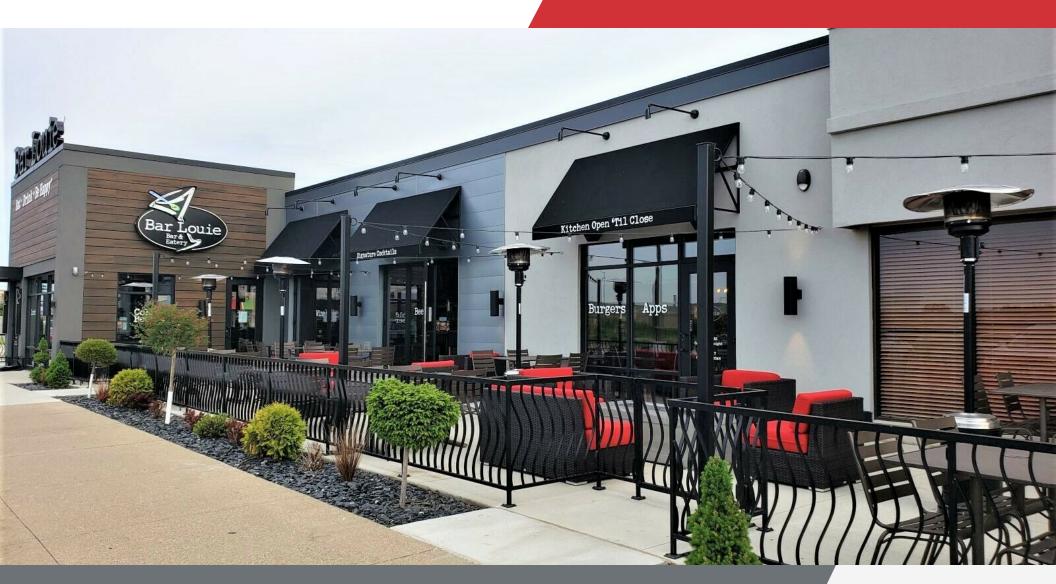

### **Property Description**

Former Bar Louie restaurant at the entrance to Downtown Sioux City. Includes FF&E, except for proprietary Bar Louie furniture. Potential for drive-thru on west wall of restaurant. Includes 1,648 sf of beautiful outdoor patios with fireplaces. Owner spent \$4m creating Bar Louie in 2018.

Will need to provide room service and conference service to connected and completely renovated Doubletree by Hilton fall of 2024. Restaurant has shared access to large common restrooms in hotel lobby in addition to its own private restrooms. Direct kitchen access to service two hotel conference rooms.

New PepperJax Grill to open next door fall of 2024. Join Famous Dave's BBQ, Burger King, Walgreen's, Perkins, Chili's, Scooter's Coffee, Arby's, Hardee's, Kum & Go & Avid Hotel, all within a couple of blocks. Traffic counts of 23,600 vehicles per day (VPD) on Gordon Drive (US Business 20) and 36,600 VPD on I-29.