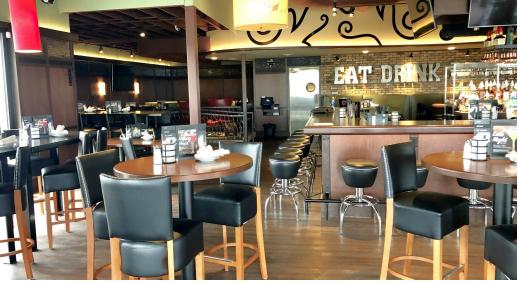

### **Property Description**

Former Bar Louie restaurant at the entrance to Downtown Sioux City. Includes FF&E, except for proprietary Bar Louie furniture. Potential for drive-thru on west wall of restaurant. Includes 1,648 sf of beautiful outdoor patios with fireplaces. Owner spent \$4m creating Bar Louie in 2018.