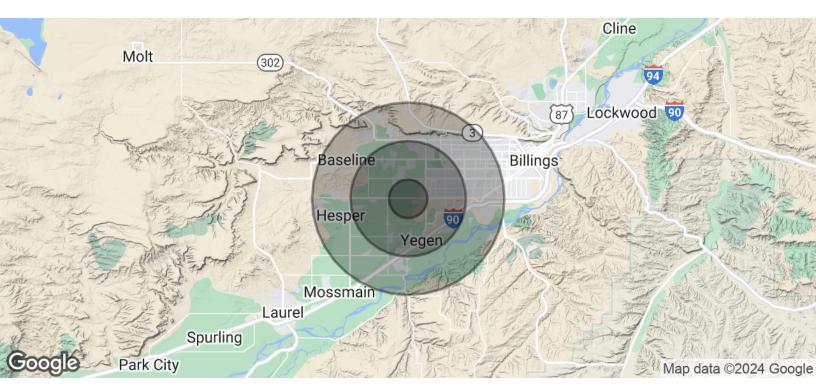

## OFFERING SUMMARY

| Sale Price:       | \$4,427,000 |           |           |  |
|-------------------|-------------|-----------|-----------|--|
| Lot Size:         | 11.39 Acres |           |           |  |
| DEMOGRAPHICS      | 1 MILE      | 3 MILES   | 5 MILES   |  |
| Total Households  | 1,631       | 12,216    | 30,714    |  |
| Total Population  | 2,963       | 27,533    | 72,703    |  |
| Average HH Income | \$116,031   | \$101,976 | \$104,055 |  |

Broker/Principal | 406.294.6303 bmcdonald@naibusinessproperties.com

| POPULATION           | 1 MILE    | 3 MILES   | 5 MILES   |
|----------------------|-----------|-----------|-----------|
| Total Population     | 2,963     | 27,533    | 72,703    |
| Average Age          | 42.6      | 42.2      | 42.6      |
| Average Age (Male)   | 42.3      | 40.6      | 41.3      |
| Average Age (Female) | 44.1      | 43.4      | 43.6      |
| HOUSEHOLDS & INCOME  | 1 MILE    | 3 MILES   | 5 MILES   |
| Total Households     | 1,631     | 12,216    | 30,714    |
| # of Persons per HH  | 2.0       | 2.1       | 2.1       |
| Average HH Income    | \$116,031 | \$101,976 | \$104,055 |
| Average House Value  | \$428,893 | \$292,822 | \$279,478 |