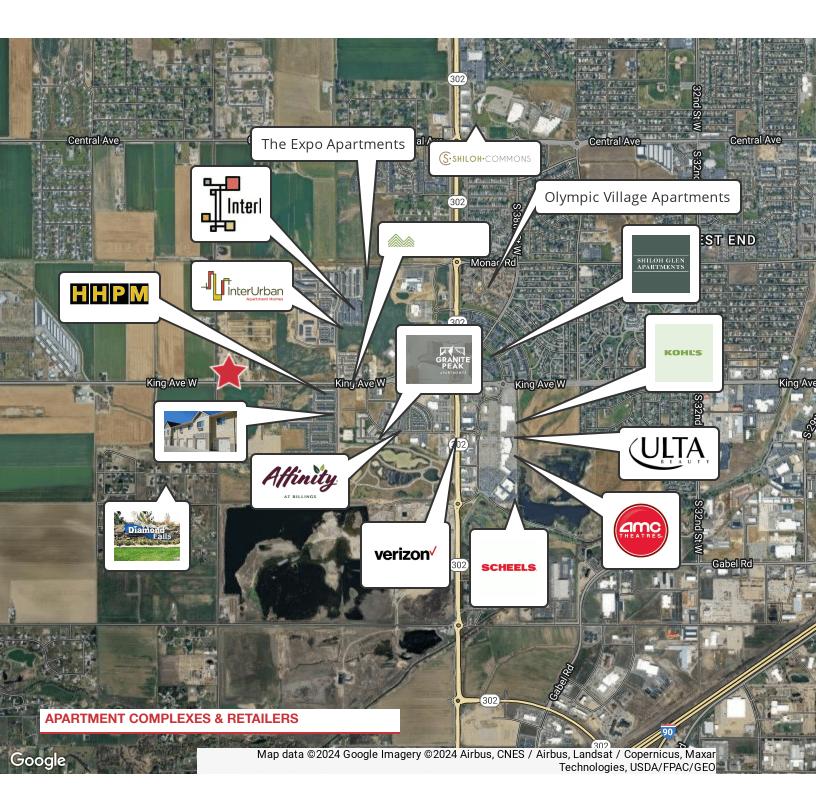

## **Property Highlights**

- Located in one of Billings fastest growing areas with multiple single family home developments under construction
- There are APX 2,000+ apartment units in the area with an additional 1,500 apartment units planned for development
- New in the area: Rocky Vista Medical School, Dialysis Clinic Inc, Intermountain Health Clinic, with a new Veterinary School planned to start construction this year
- Just minutes from Shiloh Crossing Shopping Complex
- · Great location for Grocery Store, Restaurants, & Retail
- Site consists of 11.39 Acres
- · Water, sewer, gas, electric & cable on site
- Storm water retention in the Crescent Street cul-de-sac
- For Sale \$4,427,000