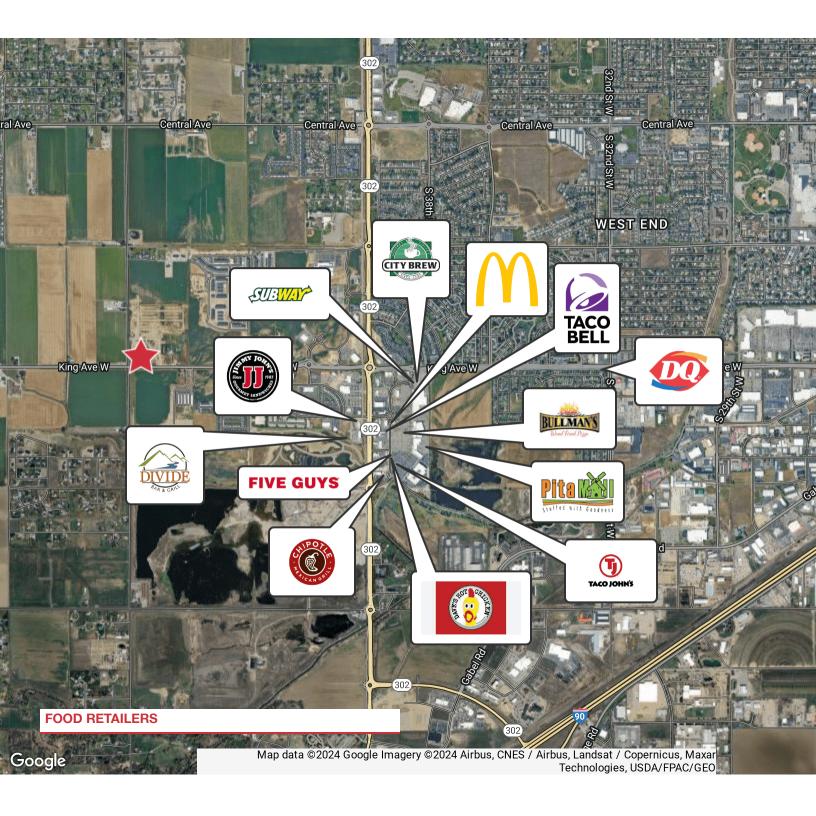

## **Property Highlights**

- Located in one of Billings fastest growing areas with multiple single family home developments under construction
- There are APX 2,000+ apartment units in the area with an additional 1,500 apartment units planned for development
- New in the area: Rocky Vista Medical School, Dialysis Clinic Inc, Intermountain Health Clinic, with a new Veterinary School planned to start construction this year
- Just minutes from Shiloh Crossing Shopping Complex
- · Great location for Grocery Store, Restaurants, & Retail
- Site consists of 11.39 Acres
- · Water, sewer, gas, electric & cable on site
- Storm water retention in the Crescent Street cul-de-sac
- For Sale \$4,427,000