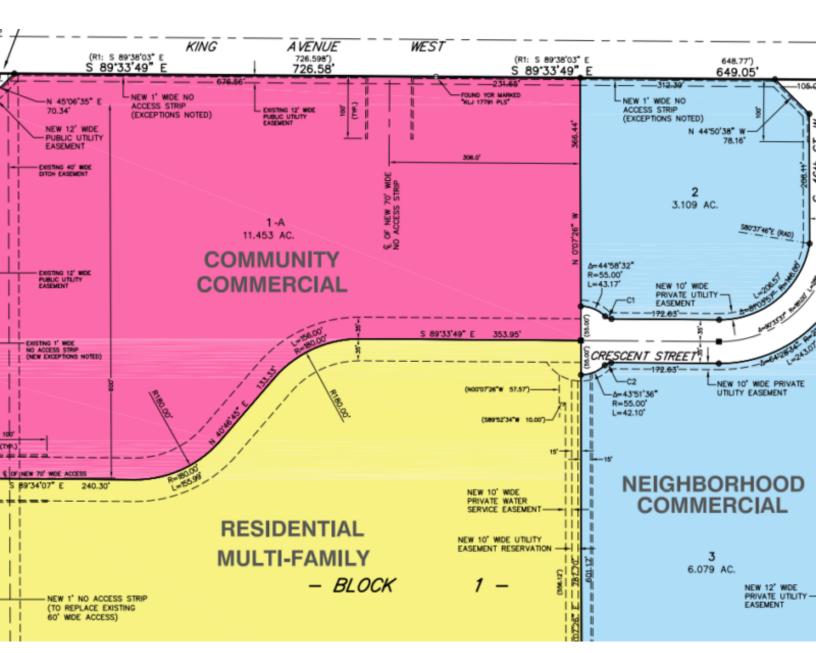

## **Property Highlights**

- Located in one of Billings fastest growing areas with multiple single family home developments under construction
- There are APX 2,000+ apartment units in the area with an additional 1,500 apartment units planned for development
- New in the area: Rocky Vista Medical School, Dialysis Clinic Inc, Intermountain Health Clinic, with a new Veterinary School planned to start construction this year
- Just minutes from Shiloh Crossing Shopping Complex
- · Great location for Grocery Store, Restaurants, & Retail
- Site consists of 11.39 Acres
- · Water, sewer, gas, electric & cable on site
- Storm water retention in the Crescent Street cul-de-sac
- For Sale \$4,427,000