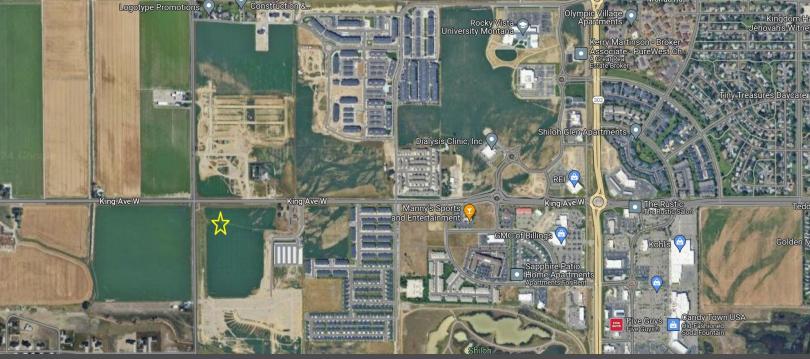

## S 48th and King Ave West

Billings, Montana 59106

## **Property Highlights**

- Located in one of Billings fastest growing areas with multiple single family home developments under construction
- There are APX 2,000+ apartment units in the area with an additional 1,500 apartment units planned for development
- New in the area: Rocky Vista Medical School, Dialysis Clinic Inc, Intermountain Health Clinic, with a new Veterinary School planned to start construction this year
- Just minutes from Shiloh Crossing Shopping Complex
- · Great location for Grocery Store, Restaurants, & Retail
- Site consists of 11.39 Acres
- · Water, sewer, gas, electric & cable on site
- Storm water retention in the Crescent Street cul-de-sac
- For Sale \$4,427,000