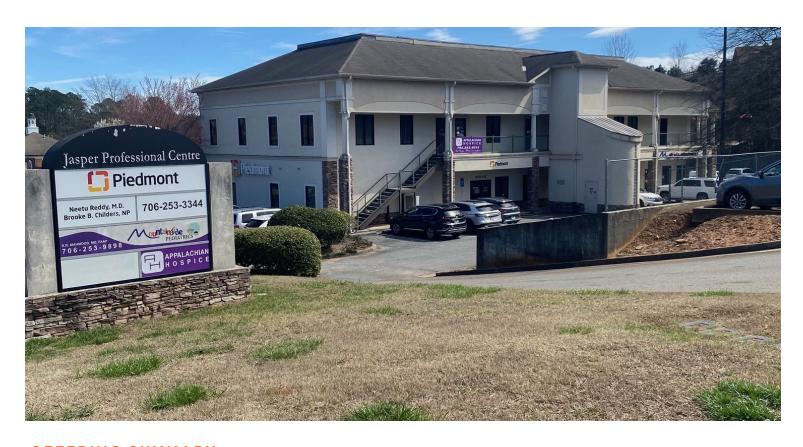

## **PROPERTY OVERVIEW**

Jake Creviston and Andrew Bowman with SVN Creviston Realty present 12 Sammy McGhee for Lease. Located in Jasper, we have available for lease at \$1,500 per month, Suite 204 occupies 1500 square feet on the second floor of a medical building in Jasper. Accessible via elevator and stairwell, this space is well-suited for medical practitioners. It features 6-7 medical offices/exam rooms, each equipped with a small countertop and sink, alongside a spacious reception and kitchen area, ensuring functionality and convenience for healthcare professionals.