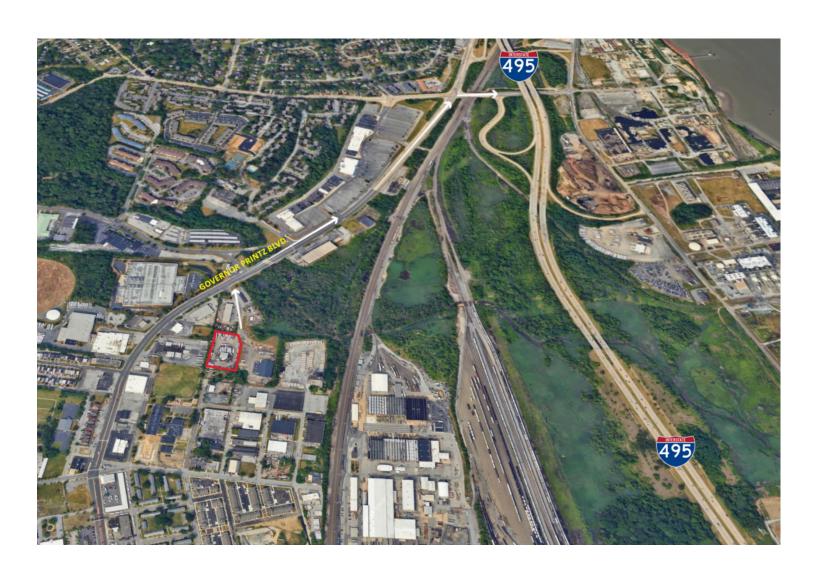

### Just Off I-495!

Industrial Building With Lay-Down Space

3605 Downing Drive, Wilmington, DE 19802