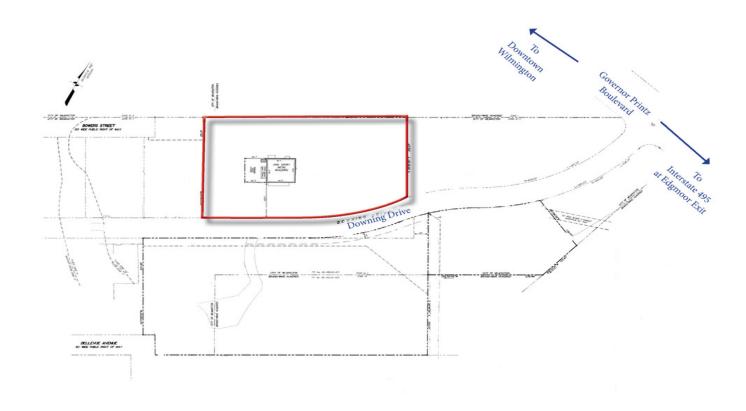

+/-3600 SF High Bay Building on Approx. 2.38 acres

### Just Off I-495!

Industrial Building With Lay-Down Space

3605 Downing Drive, Wilmington, DE 19802

### **Property Features**

- +/-3600 SF Metal Building (60 x 60') with 20-22' Clear Height
- Office space: +/- 500 SF
  with bonus +/-500 SF of mezzanine for storage or office
- Fully fenced +/-2.38 Acres Lot recently regraded with asphalt millings
- Three (3) 14' Overhead Doors with pull through access
- Lease: Call for pricing!

# For Lease Near I-495 +/-3600 SF High Bay Building on Approx. 2.38 acres

+/-3600 SF High Bay Building on Approx. 2.38 acres

+/-3600 SF High Bay Building on Approx. 2.38 acres