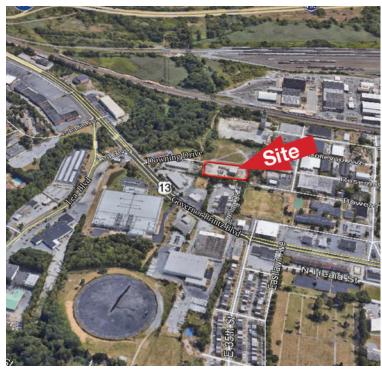

+/-3600 SF High Bay Building on Approx. 2.38 acres

### Just Off I-495!

Industrial Building With Lay-Down Space

3605 Downing Drive, Wilmington, DE 19802

# For Lease Near I-495 +/-3600 SF High Bay Building on Approx. 2.38 acres

+/-3600 SF High Bay Building on Approx. 2.38 acres

+/-3600 SF High Bay Building on Approx. 2.38 acres