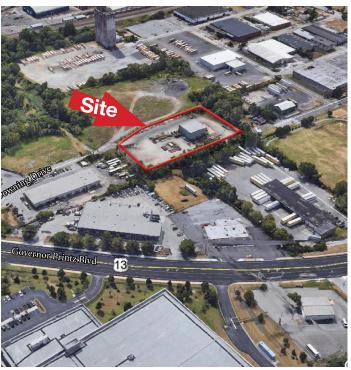

+/-3600 SF High Bay Building on Approx. 2.38 acres

### Just Off I-495!

Industrial Building With Lay-Down Space

3605 Downing Drive, Wilmington, DE 19802

# For Lease Near I-495 +/-3600 SF High Bay Building on Approx. 2.38 acres

+/-3600 SF High Bay Building on Approx. 2.38 acres

+/-3600 SF High Bay Building on Approx. 2.38 acres