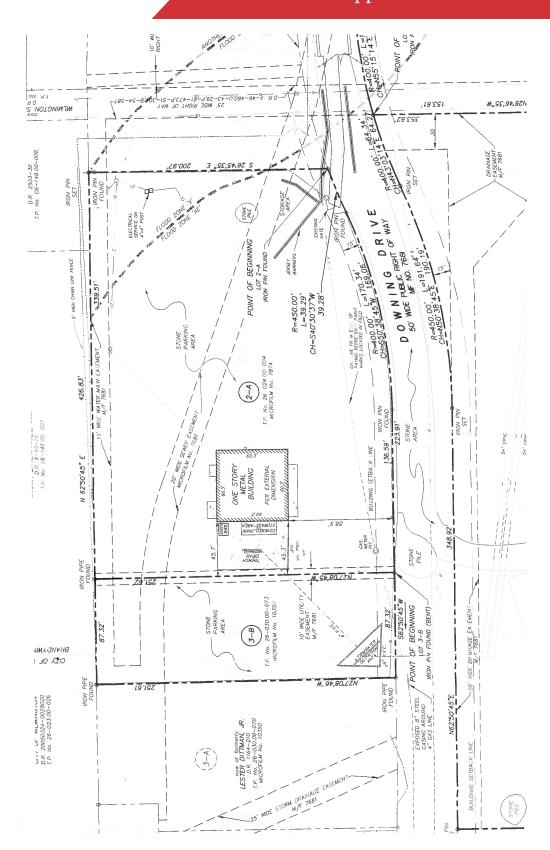

+/-3600 SF High Bay Building on Approx. 2.38 acres

### **Property Features**

- +/-3600 SF Metal Building (60 x 60') with 20-22' Clear Height
- Office space: +/- 500 SF
  with bonus +/-500 SF of mezzanine for storage or office
- Fully fenced +/-2.38 Acres Lot recently regraded with asphalt millings
- Three (3) 14' Overhead Doors with pull through access
- Lease: Call for pricing!

# For Lease Near I-495 +/-3600 SF High Bay Building on Approx. 2.38 acres

+/-3600 SF High Bay Building on Approx. 2.38 acres

+/-3600 SF High Bay Building on Approx. 2.38 acres