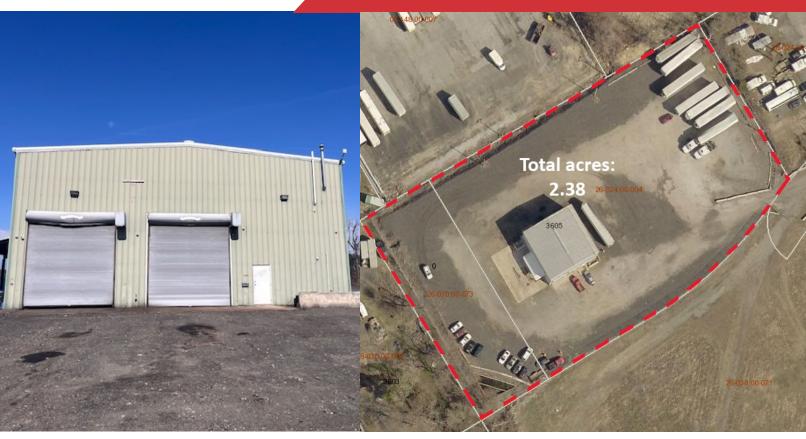

+/-3600 SF High Bay Building on Approx. 2.38 acres

### **Property Features**

- +/-3600 SF Metal Building (60 x 60') with 20-22' Clear Height
- Office space: +/- 500 SF
  with bonus +/-500 SF of mezzanine for storage or office
- Fully fenced +/-2.38 Acres Lot recently regraded with asphalt millings
- Three (3) 14' Overhead Doors with pull through access
- Lease: Call for pricing!

# For Lease Near I-495 +/-3600 SF High Bay Building on Approx. 2.38 acres

+/-3600 SF High Bay Building on Approx. 2.38 acres

+/-3600 SF High Bay Building on Approx. 2.38 acres