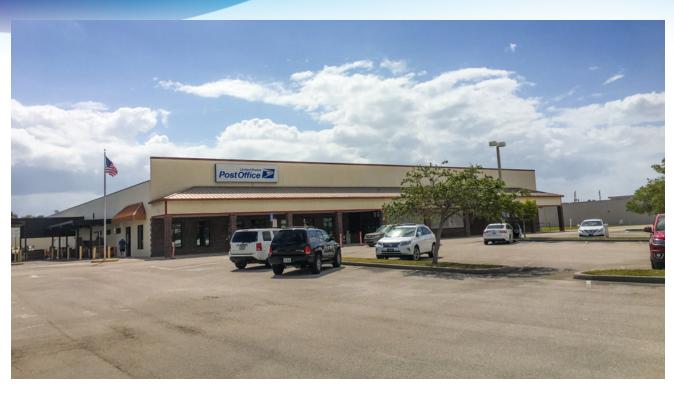

# LARGE RETAIL SPACE FOR LEASE

1071 S Patrick Dr • 1071 S Patrick Dr Satellite Beach, FL 32937

#### **PROPERTY OVERVIEW**

Lease space available next to the US Post Office (Satellite Beach branch).

This property is located on South Patrick Dr., at Jackson Ave. next door to Satellite Beach Recreation Center and minutes from Satellite High, DeLaura Jr. High and Spessard Holland Elementary Schools.

#### **LOCATION OVERVIEW**

This property is located on South Patrick Dr., at Jackson Ave. next door to Satellite Beach Recreation Center.

PAFB is located 2 miles north and AIA Hwy is I mile east.