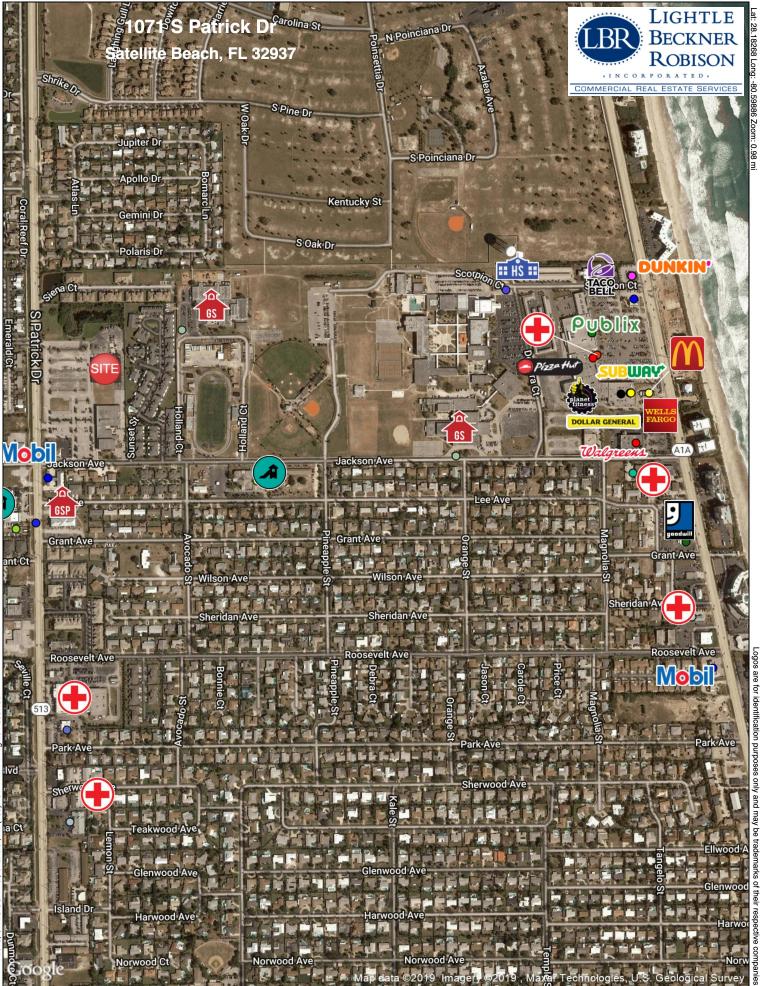

# LARGE RETAIL SPACE FOR LEASE

1071 S Patrick Dr • 1071 S Patrick Dr Satellite Beach, FL 32937

#### **PROPERTY OVERVIEW**

Lease space available next to the US Post Office (Satellite Beach branch).

This property is located on South Patrick Dr., at Jackson Ave. next door to Satellite Beach Recreation Center and minutes from Satellite High, DeLaura Jr. High and Spessard Holland Elementary Schools.

South Patrick Dr. is the one of the only two north/south main arteries in this beachside community.

PAFB is located 2 miles north and AIA Hwy is I mile east.

#### **LOCATION OVERVIEW**

This property is located on South Patrick Dr., at Jackson Ave. next door to Satellite Beach Recreation Center.

PAFB is located 2 miles north and AIA Hwy is I mile east.