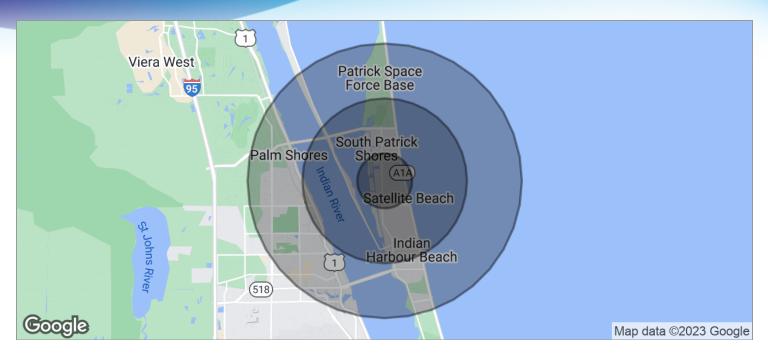

# **DEMOGRAPHICS MAP**

1071 S Patrick Dr • 1071 S Patrick Dr Satellite Beach, FL 32937

| POPULATION                           | I MILE          | 3 MILES        | 5 MILES               |  |
|--------------------------------------|-----------------|----------------|-----------------------|--|
| TOTAL POPULATION                     | 6,307           | 26,794         | 67,309                |  |
| MEDIAN AGE                           | 43.0            | 47.4           | 45.6                  |  |
| MEDIAN AGE (MALE)                    | 43.2            | 47.3           | 44.8                  |  |
| MEDIAN AGE (FEMALE)                  | 42.9            | 47.9           | 46.8                  |  |
|                                      |                 |                |                       |  |
| HOUSEHOLDS & INCOME                  | I MILE          | 3 MILES        | 5 MILES               |  |
| HOUSEHOLDS & INCOME TOTAL HOUSEHOLDS | I MILE<br>2,578 | <b>3 MILES</b> | <b>5 MILES</b> 29,386 |  |
|                                      |                 |                |                       |  |
| TOTAL HOUSEHOLDS                     | 2,578           | 11,449         | 29,386                |  |

<sup>\*</sup> Demographic data derived from 2020 ACS - US Census