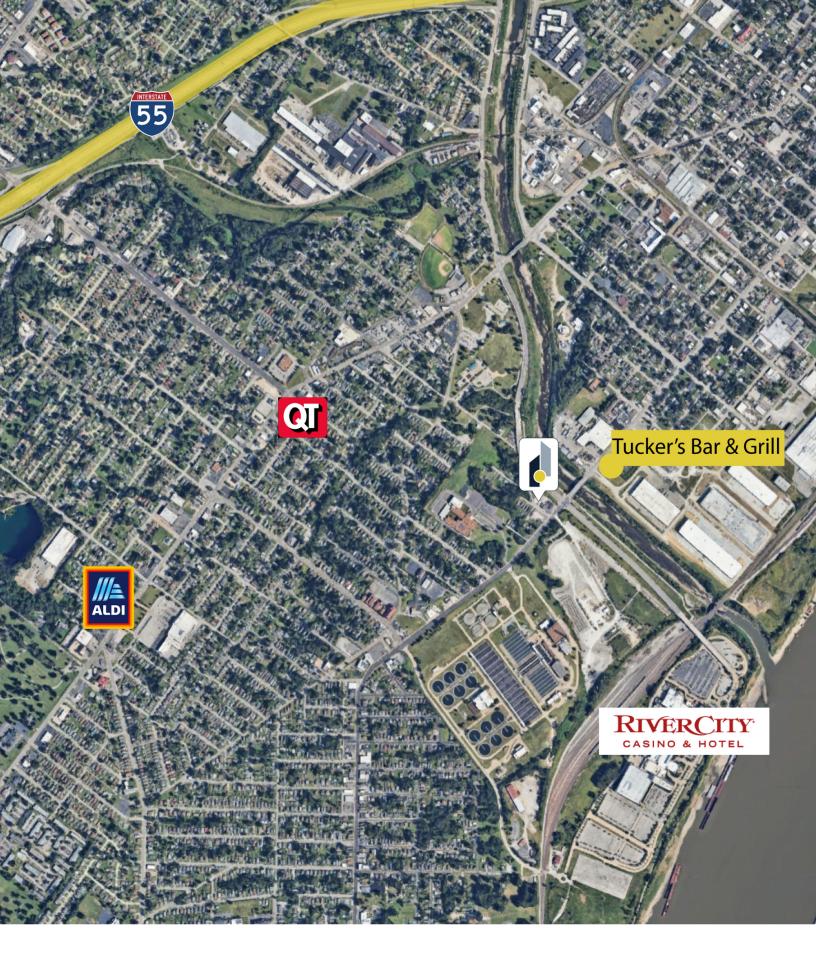

#### **Property Highlights**

- 6,000 SF flex building for sale
- Sites on 1.3+ acres
- Located on hard corner of S Broadway and River City Casino Blvd
- One (1) Drive-in (15' x 18')
- Less than 1-mile from I-55 and River City
  Casino