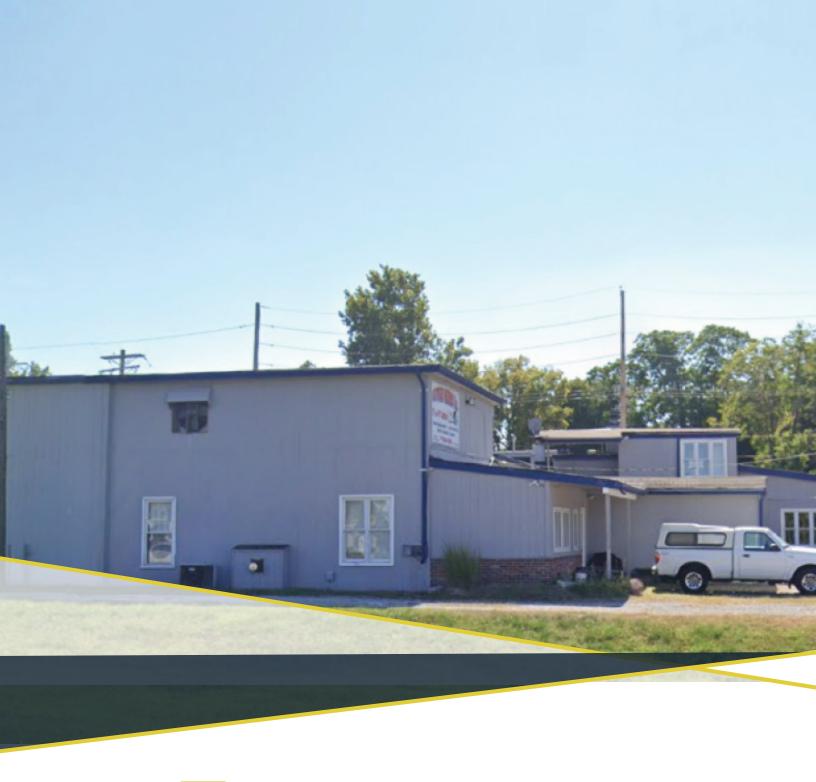

# FOR SALE

8915 S Broadway | St. Louis, MO 63125

## 8915 S Broadway

#### **Property Highlights**

- 6,000 SF flex building for sale
- Sites on 1.3+ acres
- Located on hard corner of S Broadway and River City Casino Blvd
- One (1) Drive-in (15' x 18')
- Less than 1-mile from I-55 and River City
  Casino