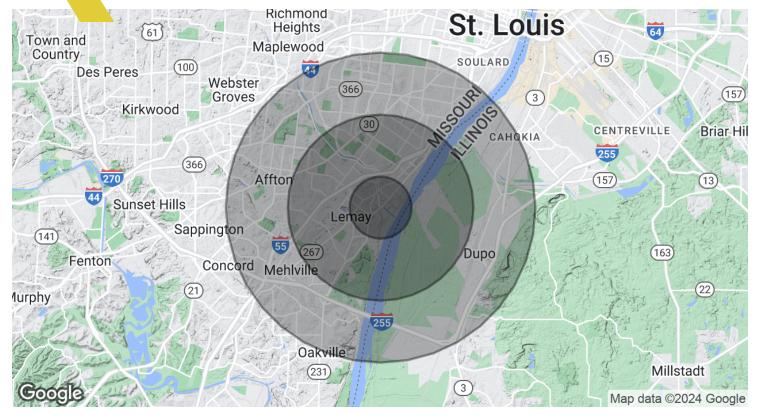

### Demographics Map & Report

#### 8915 S Broadway

| Population           | 1 Mile | 3 Miles | 5 Miles |
|----------------------|--------|---------|---------|
| Total Population     | 11,211 | 89,020  | 259,930 |
| Average Age          | 34.6   | 38.4    | 37.5    |
| Average Age (Male)   | 35.1   | 37.1    | 35.9    |
| Average Age (Female) | 34.1   | 39.6    | 38.6    |
|                      |        |         |         |

| Households & Income | 1 Mile    | 3 Miles   | 5 Miles   |
|---------------------|-----------|-----------|-----------|
| Total Households    | 4,411     | 38,662    | 114,235   |
| # of Persons per HH | 2.5       | 2.3       | 2.3       |
| Average HH Income   | \$42,119  | \$50,374  | \$52,349  |
| Average House Value | \$109,538 | \$129,643 | \$150,594 |