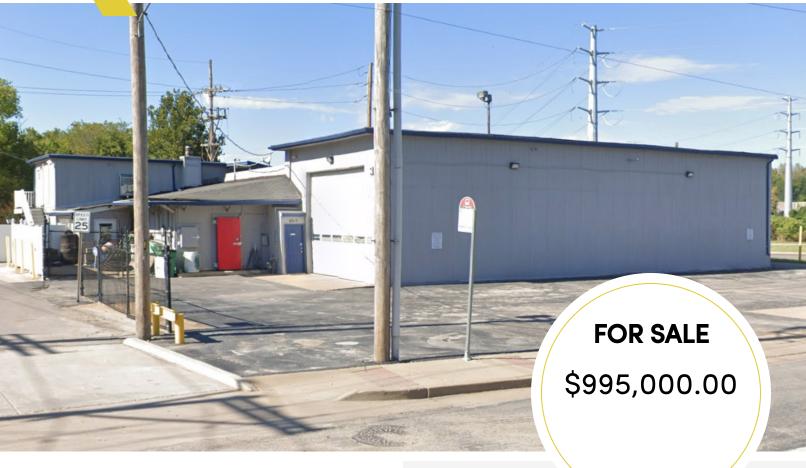

# FOR SALE

8915 S Broadway | St. Louis, MO 63125

## 8915 S Broadway

#### **Property Highlights**

- 6,000 SF flex building for sale
- Sites on 1.3+ acres
- Located on hard corner of S Broadway and River City Casino Blvd
- One (1) Drive-in (15' x 18')
- Less than 1-mile from I-55 and River City
  Casino