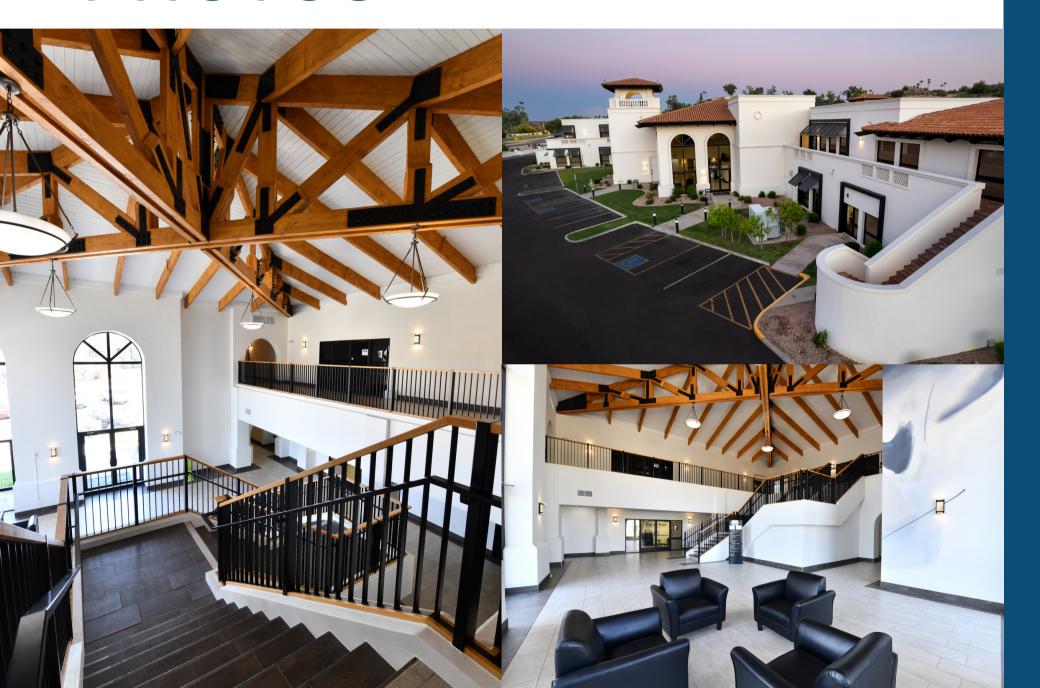

# PROMENADE

AT SOUTH MOUNTAIN

OFFICE FOR LEASE: 8222 S 48th St, Phoenix, AZ



Steve Berghoff, CCIM, SIOR steve@menlocre.com 480-659-1777

Stuart Milne, CCIM, SIOR stuart@menlocre.com 480-659-1777



#### **FEATURES**



+/- 110,187 SF



\$18.00 - \$21.00 PSF **Full Service** 



Recently renovated w/ wood & stone finishes



**Building & suite** signage



Beautiful golf course & mountain views



**Covered & reserved** parking



**Private restrooms** throughout



**Common-area courtyards** w/ bocce ball court









### PHOTOS



## PHOTOS



#### LOCATION

- Adjacent to the Arizona Grand Golf Course & South Mountain Park and Reserve
- Convenient access to I-10
- Minutes from Sky Harbor International Airport
- Nearby a variety of retail stores & restaurants at Arizona Mills