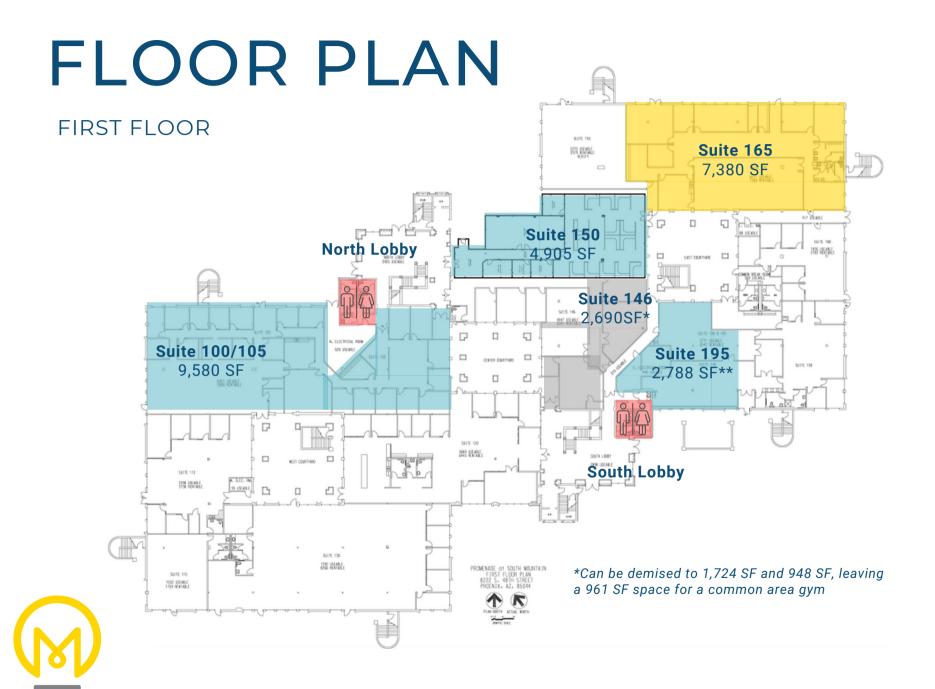

# PROMENADE

AT SOUTH MOUNTAIN

OFFICE FOR LEASE: 8222 S 48th St, Phoenix, AZ



Steve Berghoff, CCIM, SIOR steve@menlocre.com 480-659-1777

Stuart Milne, CCIM, SIOR stuart@menlocre.com 480-659-1777



#### **FEATURES**



+/- 110,187 SF



\$18.00 - \$21.00 PSF **Full Service** 



Recently renovated w/ wood & stone finishes



**Building & suite** signage



Beautiful golf course & mountain views



**Covered & reserved** parking



**Private restrooms** throughout



**Common-area courtyards** w/ bocce ball court









### PHOTOS



## PHOTOS



#### LOCATION

- Adjacent to the Arizona Grand Golf Course & South Mountain Park and Reserve
- Convenient access to I-10
- Minutes from Sky Harbor International Airport
- Nearby a variety of retail stores & restaurants at Arizona Mills