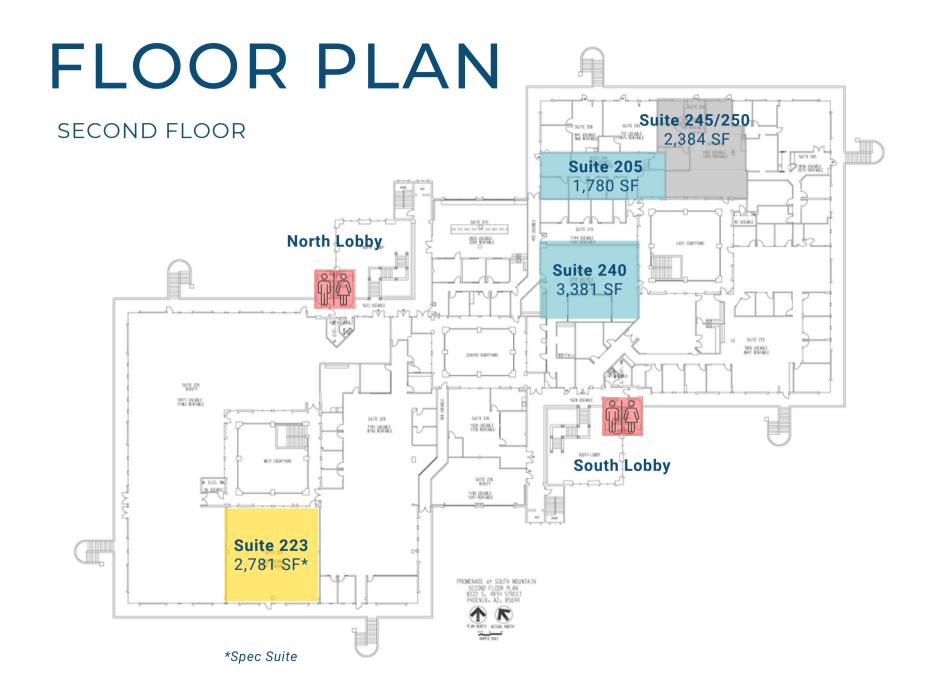

#### **FEATURES**

+/- 110,187 SF

\$18.00 - \$21.00 PSF **Full Service** 

Recently renovated w/ wood & stone finishes

**Building & suite** signage

Beautiful golf course & mountain views

**Covered & reserved** parking