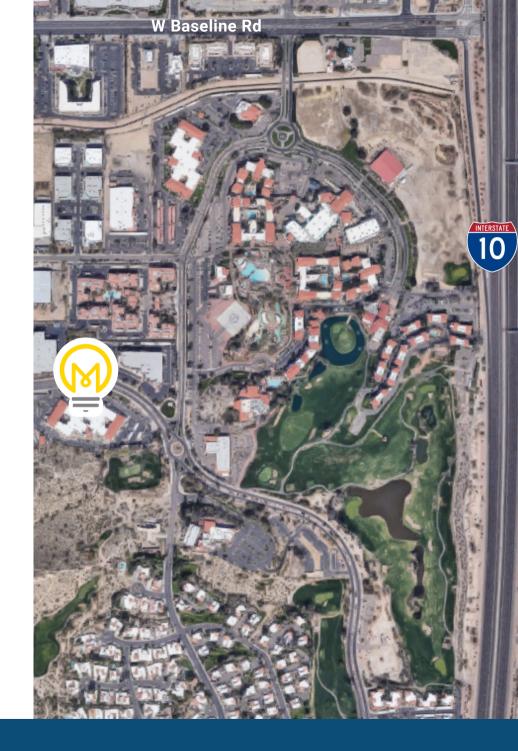

#### LOCATION

- Adjacent to the Arizona Grand Golf Course & South Mountain Park and Reserve
- Convenient access to I-10
- Minutes from Sky Harbor International Airport
- Nearby a variety of retail stores & restaurants at Arizona Mills