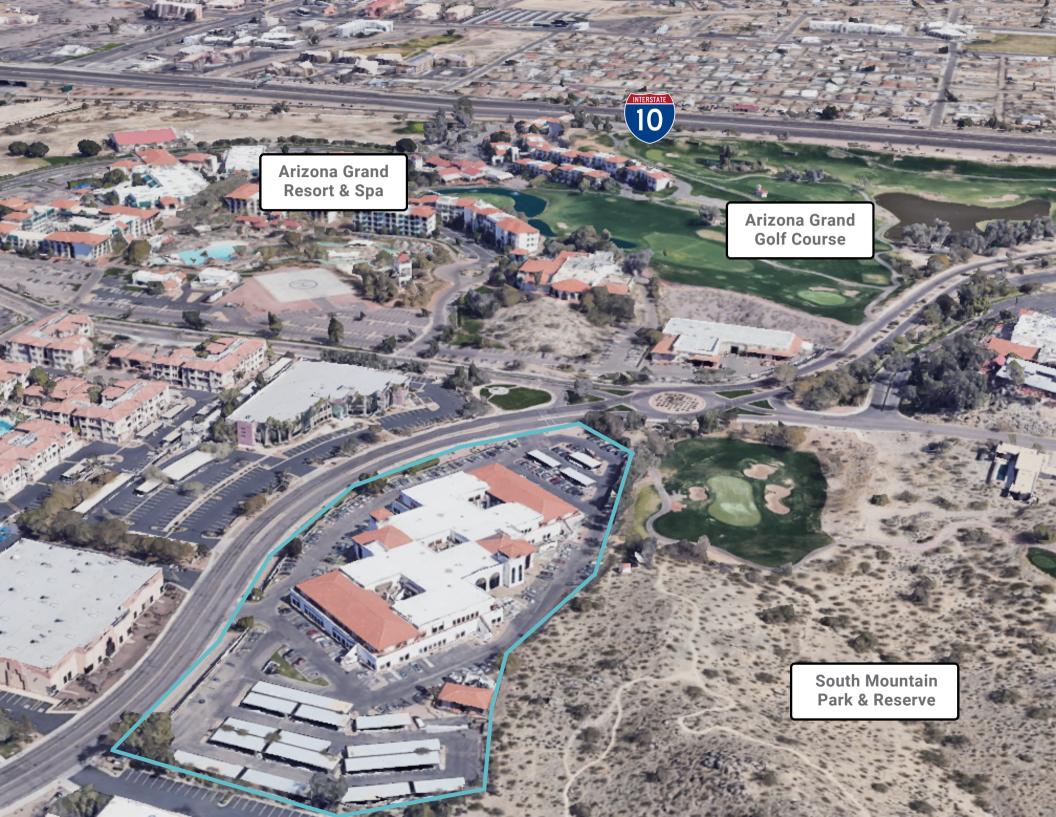

#### LOCATION

- Adjacent to the Arizona Grand Golf Course & South Mountain Park and Reserve
- Convenient access to I-10
- Minutes from Sky Harbor International Airport
- Nearby a variety of retail stores & restaurants at Arizona Mills