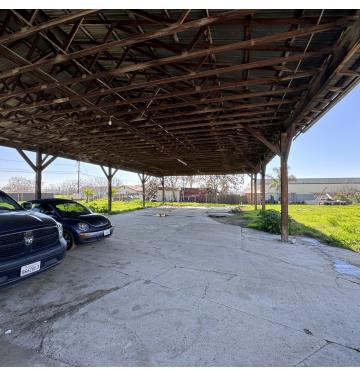

### PROPERTY HIGHLIGHTS

- ±2,250 SF of Clear Span Industrial Space + Fenced Yard
- Additional ±4,050 SF Open Structure | Potential Splits Available
- Parking On All Sides Of Building on ±1.19 Acres
- · Private Offices, Roll Up Doors, & Warehouse
- Clear Height 12' | Heavy Duty Reinforced Concrete
- Flexible Zoning That Allows Many Uses
- Building Equipped with HVAC In Office | LED Lighting
- Turn Key Office/Warehouse Building + Office
- 120/280, 3-Phase Power 200 Amps | Semi Access Available
- Multiple Access Points | Gated Private Parking Lot
- Close Proximity to The Center Of Hanford
- Convenient Location w/ Access to CA-198 & CA-43
- Located Within Minutes From Corporate Neighbors

#### PROPERTY DESCRIPTION

 $\pm 2,250$  SF available of office/warehouse space with (2) split sections plus a  $\pm 4,050$  SF open structure on 1.19 acres located in Hanford, CA.  $\pm 2,250$  SF consisting of open warehouse with (2) sections of  $\pm 900$  SF &  $\pm 1,350$  SF. Each space features (1) roll up door, water hookups, heavy power, fully insulated, & LED lighting. The site offers ample parking & easy access via Lacey Blvd.