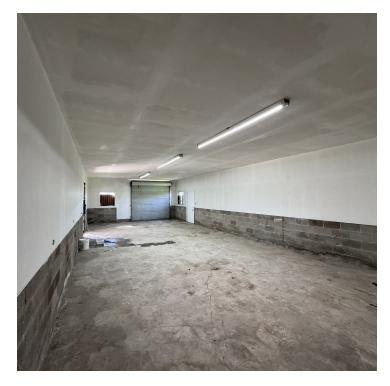

### PROPERTY HIGHLIGHTS

- ±2,250 SF of Clear Span Industrial Space + Fenced Yard
- Additional ±4,050 SF Open Structure | Potential Splits Available
- Parking On All Sides Of Building on ±1.19 Acres
- · Private Offices, Roll Up Doors, & Warehouse
- Clear Height 12' | Heavy Duty Reinforced Concrete
- Flexible Zoning That Allows Many Uses
- Building Equipped with HVAC In Office | LED Lighting
- Turn Key Office/Warehouse Building + Office
- 120/280, 3-Phase Power 200 Amps | Semi Access Available
- Multiple Access Points | Gated Private Parking Lot
- Close Proximity to The Center Of Hanford
- Convenient Location w/ Access to CA-198 & CA-43
- Located Within Minutes From Corporate Neighbors

#### PROPERTY DESCRIPTION

 $\pm 2,250$  SF available of office/warehouse space with (2) split sections plus a  $\pm 4,050$  SF open structure on 1.19 acres located in Hanford, CA.  $\pm 2,250$  SF consisting of open warehouse with (2) sections of  $\pm 900$  SF &  $\pm 1,350$  SF. Each space features (1) roll up door, water hookups, heavy power, fully insulated, & LED lighting. The site offers ample parking & easy access via Lacey Blvd.