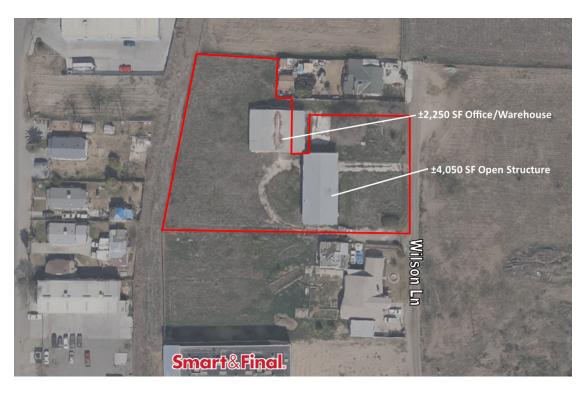

### **OFFERING SUMMARY**

Warehouse: 2,250 SF

Open 4.050 SF

Structure: 4,050 Sr

Lot Size: 1.19 Acres

Zaning: CS - Service

Zoning: C5 - Service Commercial

Market: Fresno

### PROPERTY HIGHLIGHTS

- ±2,250 SF of Clear Span Industrial Space + Fenced Yard
- Additional ±4,050 SF Open Structure | Potential Splits Available
- Parking On All Sides Of Building on ±1.19 Acres
- · Private Offices, Roll Up Doors, & Warehouse
- Clear Height 12' | Heavy Duty Reinforced Concrete
- Flexible Zoning That Allows Many Uses
- Building Equipped with HVAC In Office | LED Lighting
- Turn Key Office/Warehouse Building + Office
- 120/280, 3-Phase Power 200 Amps | Semi Access Available
- Multiple Access Points | Gated Private Parking Lot
- Close Proximity to The Center Of Hanford
- Convenient Location w/ Access to CA-198 & CA-43
- Located Within Minutes From Corporate Neighbors

#### PROPERTY DESCRIPTION

 $\pm 2,250$  SF available of office/warehouse space with (2) split sections plus a  $\pm 4,050$  SF open structure on 1.19 acres located in Hanford, CA.  $\pm 2,250$  SF consisting of open warehouse with (2) sections of  $\pm 900$  SF &  $\pm 1,350$  SF. Each space features (1) roll up door, water hookups, heavy power, fully insulated, & LED lighting. The site offers ample parking & easy access via Lacey Blvd.