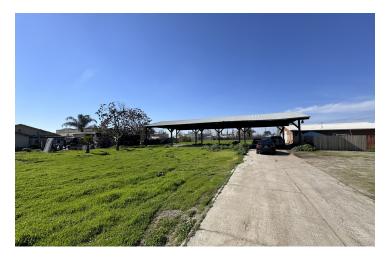

### PROPERTY HIGHLIGHTS

- ±2,250 SF of Clear Span Industrial Space + Fenced Yard
- Additional ±4,050 SF Open Structure | Potential Splits Available
- Parking On All Sides Of Building on ±1.19 Acres
- · Private Offices, Roll Up Doors, & Warehouse
- Clear Height 12' | Heavy Duty Reinforced Concrete
- Flexible Zoning That Allows Many Uses
- Building Equipped with HVAC In Office | LED Lighting
- Turn Key Office/Warehouse Building + Office
- 120/280, 3-Phase Power 200 Amps | Semi Access Available
- Multiple Access Points | Gated Private Parking Lot
- Close Proximity to The Center Of Hanford
- Convenient Location w/ Access to CA-198 & CA-43
- Located Within Minutes From Corporate Neighbors

#### PROPERTY DESCRIPTION

 $\pm 2,250$  SF available of office/warehouse space with (2) split sections plus a  $\pm 4,050$  SF open structure on 1.19 acres located in Hanford, CA.  $\pm 2,250$  SF consisting of open warehouse with (2) sections of  $\pm 900$  SF &  $\pm 1,350$  SF. Each space features (1) roll up door, water hookups, heavy power, fully insulated, & LED lighting. The site offers ample parking & easy access via Lacey Blvd.