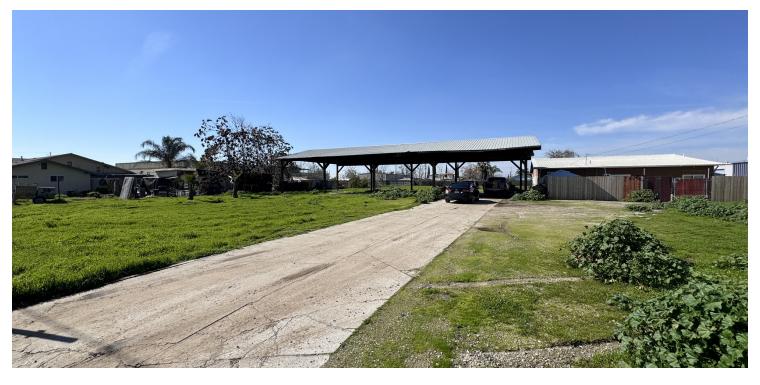

### PROPERTY HIGHLIGHTS

- ±2,250 SF of Clear Span Industrial Space + Fenced Yard
- Additional ±4,050 SF Open Structure | Potential Splits Available
- Parking On All Sides Of Building on ±1.19 Acres
- · Private Offices, Roll Up Doors, & Warehouse
- Clear Height 12' | Heavy Duty Reinforced Concrete
- Flexible Zoning That Allows Many Uses
- Building Equipped with HVAC In Office | LED Lighting
- Turn Key Office/Warehouse Building + Office
- 120/280, 3-Phase Power 200 Amps | Semi Access Available
- Multiple Access Points | Gated Private Parking Lot
- Close Proximity to The Center Of Hanford
- Convenient Location w/ Access to CA-198 & CA-43
- Located Within Minutes From Corporate Neighbors

#### PROPERTY DESCRIPTION

 $\pm 2,250$  SF available of office/warehouse space with (2) split sections plus a  $\pm 4,050$  SF open structure on 1.19 acres located in Hanford, CA.  $\pm 2,250$  SF consisting of open warehouse with (2) sections of  $\pm 900$  SF &  $\pm 1,350$  SF. Each space features (1) roll up door, water hookups, heavy power, fully insulated, & LED lighting. The site offers ample parking & easy access via Lacey Blvd.