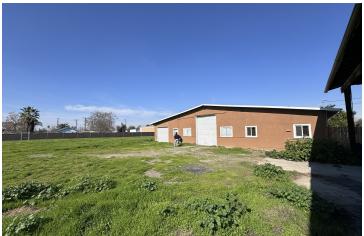

### PROPERTY HIGHLIGHTS

- ±2,250 SF of Clear Span Industrial Space + Fenced Yard
- Additional ±4,050 SF Open Structure | Potential Splits Available
- Parking On All Sides Of Building on ±1.19 Acres
- · Private Offices, Roll Up Doors, & Warehouse
- Clear Height 12' | Heavy Duty Reinforced Concrete
- Flexible Zoning That Allows Many Uses
- Building Equipped with HVAC In Office | LED Lighting
- Turn Key Office/Warehouse Building + Office
- 120/280, 3-Phase Power 200 Amps | Semi Access Available
- Multiple Access Points | Gated Private Parking Lot
- Close Proximity to The Center Of Hanford
- Convenient Location w/ Access to CA-198 & CA-43
- Located Within Minutes From Corporate Neighbors

#### PROPERTY DESCRIPTION

 $\pm 2,250$  SF available of office/warehouse space with (2) split sections plus a  $\pm 4,050$  SF open structure on 1.19 acres located in Hanford, CA.  $\pm 2,250$  SF consisting of open warehouse with (2) sections of  $\pm 900$  SF &  $\pm 1,350$  SF. Each space features (1) roll up door, water hookups, heavy power, fully insulated, & LED lighting. The site offers ample parking & easy access via Lacey Blvd.