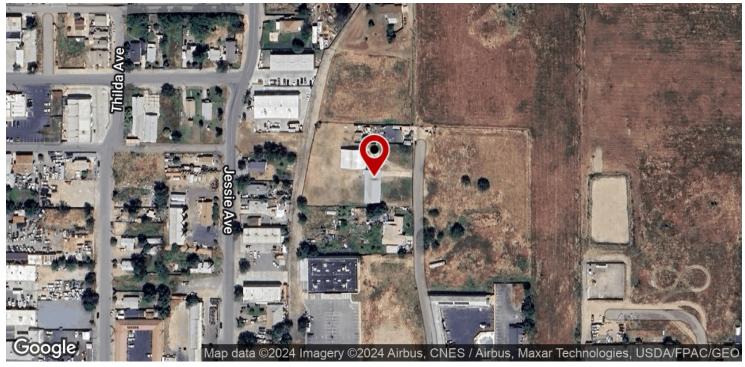

### **LOCATION DESCRIPTION**

Property is located near S 10th Ave and Lacey Blvd creating convenient access to HWY-198 & HWY-43 interchanges. Subject property is located North of E Lacey Blvd, South of E Myrtle St, East of N 10th Ave & West of Wilson Ln. National surrounding tenants include