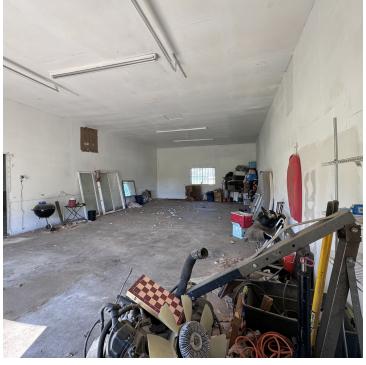

### PROPERTY HIGHLIGHTS

- ±2,250 SF of Clear Span Industrial Space + Fenced Yard
- Additional ±4,050 SF Open Structure | Potential Splits Available
- Parking On All Sides Of Building on ±1.19 Acres
- · Private Offices, Roll Up Doors, & Warehouse
- Clear Height 12' | Heavy Duty Reinforced Concrete
- Flexible Zoning That Allows Many Uses
- Building Equipped with HVAC In Office | LED Lighting
- Turn Key Office/Warehouse Building + Office
- 120/280, 3-Phase Power 200 Amps | Semi Access Available
- Multiple Access Points | Gated Private Parking Lot
- Close Proximity to The Center Of Hanford
- Convenient Location w/ Access to CA-198 & CA-43
- Located Within Minutes From Corporate Neighbors

#### PROPERTY DESCRIPTION

 $\pm 2,250$  SF available of office/warehouse space with (2) split sections plus a  $\pm 4,050$  SF open structure on 1.19 acres located in Hanford, CA.  $\pm 2,250$  SF consisting of open warehouse with (2) sections of  $\pm 900$  SF &  $\pm 1,350$  SF. Each space features (1) roll up door, water hookups, heavy power, fully insulated, & LED lighting. The site offers ample parking & easy access via Lacey Blvd.