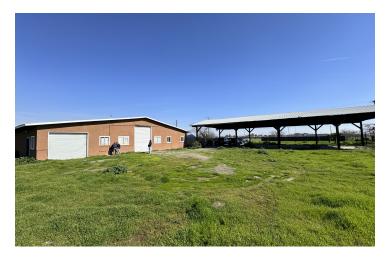

### PROPERTY HIGHLIGHTS

- ±2,250 SF of Clear Span Industrial Space + Fenced Yard
- Additional ±4,050 SF Open Structure | Potential Splits Available
- Parking On All Sides Of Building on ±1.19 Acres
- · Private Offices, Roll Up Doors, & Warehouse
- Clear Height 12' | Heavy Duty Reinforced Concrete
- Flexible Zoning That Allows Many Uses
- Building Equipped with HVAC In Office | LED Lighting
- Turn Key Office/Warehouse Building + Office
- 120/280, 3-Phase Power 200 Amps | Semi Access Available
- Multiple Access Points | Gated Private Parking Lot
- Close Proximity to The Center Of Hanford
- Convenient Location w/ Access to CA-198 & CA-43
- Located Within Minutes From Corporate Neighbors

#### PROPERTY DESCRIPTION

 $\pm 2,250$  SF available of office/warehouse space with (2) split sections plus a  $\pm 4,050$  SF open structure on 1.19 acres located in Hanford, CA.  $\pm 2,250$  SF consisting of open warehouse with (2) sections of  $\pm 900$  SF &  $\pm 1,350$  SF. Each space features (1) roll up door, water hookups, heavy power, fully insulated, & LED lighting. The site offers ample parking & easy access via Lacey Blvd.