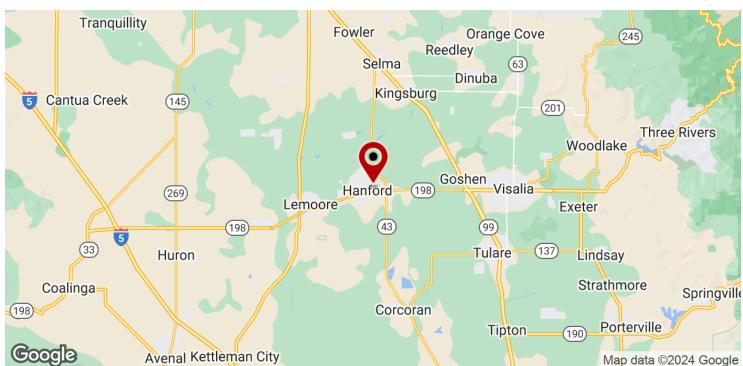

Hanford, California, in Kings county, is 19 miles W of Visalia, California (center to center) and 29 miles S of Fresno, California. The city is situated in the south central portion of the San Joaquin Valley and is regarded as a prominent commercial and cultural center for the region.