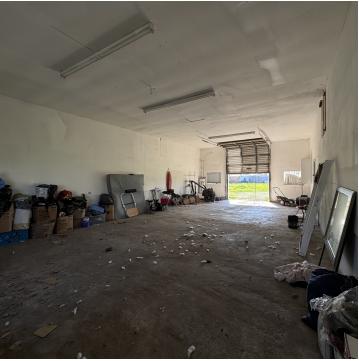

### PROPERTY HIGHLIGHTS

- ±2,250 SF of Clear Span Industrial Space + Fenced Yard
- Additional ±4,050 SF Open Structure | Potential Splits Available
- Parking On All Sides Of Building on ±1.19 Acres
- · Private Offices, Roll Up Doors, & Warehouse
- Clear Height 12' | Heavy Duty Reinforced Concrete
- Flexible Zoning That Allows Many Uses
- Building Equipped with HVAC In Office | LED Lighting
- Turn Key Office/Warehouse Building + Office
- 120/280, 3-Phase Power 200 Amps | Semi Access Available
- Multiple Access Points | Gated Private Parking Lot
- Close Proximity to The Center Of Hanford
- Convenient Location w/ Access to CA-198 & CA-43
- Located Within Minutes From Corporate Neighbors

#### PROPERTY DESCRIPTION

 $\pm 2,250$  SF available of office/warehouse space with (2) split sections plus a  $\pm 4,050$  SF open structure on 1.19 acres located in Hanford, CA.  $\pm 2,250$  SF consisting of open warehouse with (2) sections of  $\pm 900$  SF &  $\pm 1,350$  SF. Each space features (1) roll up door, water hookups, heavy power, fully insulated, & LED lighting. The site offers ample parking & easy access via Lacey Blvd.