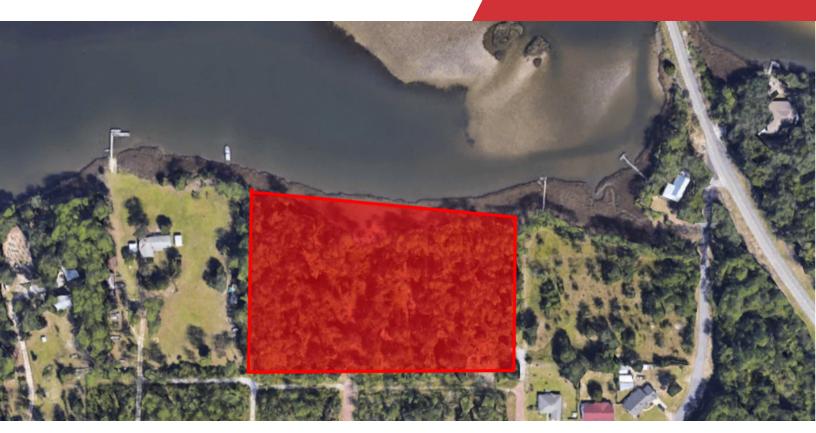

# For Sale

+/- 4 Acres | \$600,000

## **Property Highlights**

- Approximately 4 acres of subdividable, waterfront property
- Direct deep water access on St. Andrew's Bay
- Convenient access to the Intracoastal Waterway and the Gulf of Mexico
- Strategic location within minutes of Tyndall Air Force Base and all commercial amenities
- Rare opportunity to secure expansive waterfront property

### **Property Description**

Discover an investment opportunity with this waterfront property in Panama City, FL. Encompassing approximately 4 acres, this prime land offers deep water access on St. Andrew's Bay, with convenient proximity to the Intracoastal Waterway, the Gulf of Mexico, and Tyndall Air Force Base.