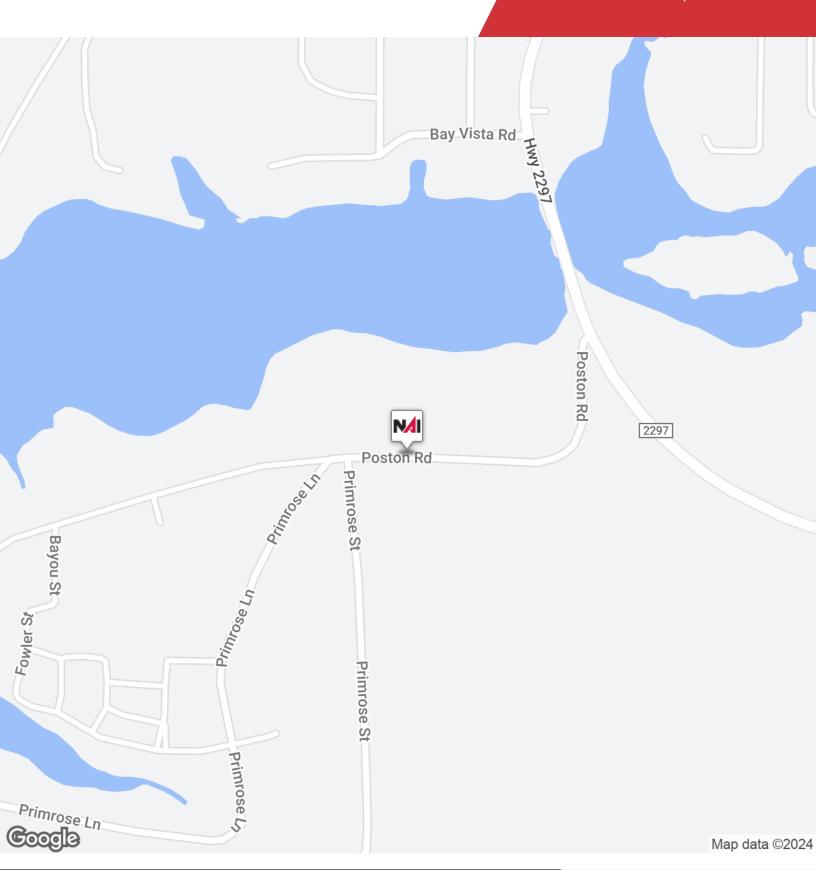

### **Location Description**

From the intersection of Hwy 98 or Tyndall Parkway and Hwy 22 go East on Hwy 22 to right on CR 2297. Just past Cook's Bayou Bridge, turn right onto Poston Drive. Property is on the right.